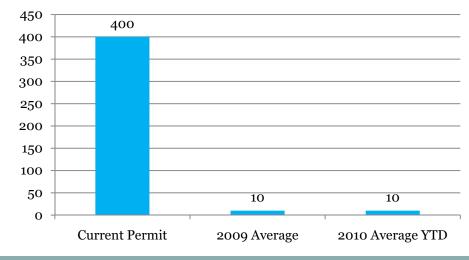

### **Actual Reported Hours for first 2 years Operations**

|        |                                                                                                         | # of Generators | Generating capacity in Megawatts |
|--------|---------------------------------------------------------------------------------------------------------|-----------------|----------------------------------|
| Yahoo  | 2007 Air Quality Permit  Note: Ecology has received an application to expand Yahoo by 10 new generators | 13              | 29.64                            |
| Intuit | 2008 Air Quality Permit                                                                                 | 9               | 22.5                             |

#### Yahoo! Data Center Back-up Generator Hours (average)



# Intuit Data Center Back-up Generator Hours (average)