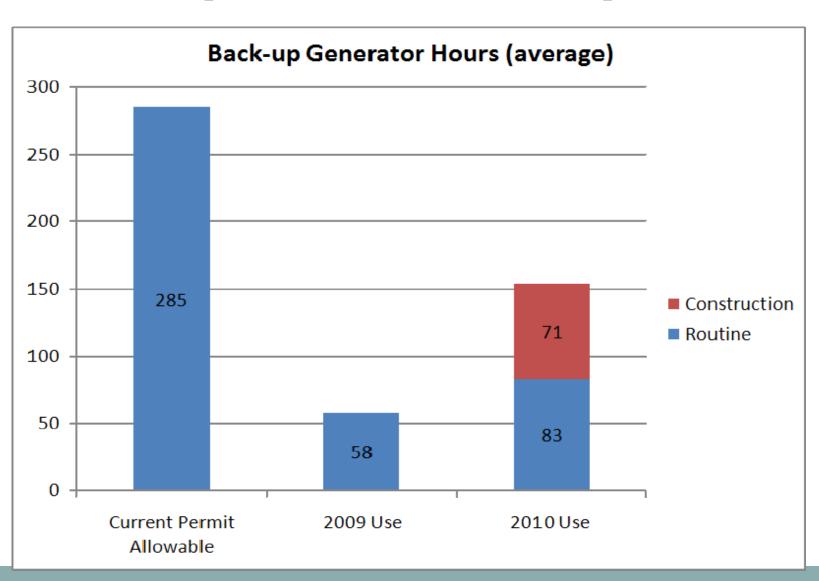

y compare to other parts of the State? (NATA 2002)



Note: NATA 2005 data only available in Draft- should be publicly released in early 2011

## Microsoft Columbia Data Center Back-up Generators

|                                 | # of Generators | Generating capacity in Megawatts |  |
|---------------------------------|-----------------|----------------------------------|--|
| 2007 Air Quality Permit         | 24              | 60                               |  |
| 2010 Expansion Project          | 13              | 32.5                             |  |
| <b>New Facility Wide Permit</b> | 37              | 92.5                             |  |





#### **Diesel- Gallons/Year Limits**



#### **Microsoft Columbia Data Center**

**Actual Reported Hours for first 2 Years Operations** 



### **Yahoo and Intuit Data Centers**

#### **Actual Reported Hours for first 2 years Operations**

|        |                                                                                                         | # of Generators | Generating capacity in Megawatts |
|--------|---------------------------------------------------------------------------------------------------------|-----------------|----------------------------------|
| Yahoo  | 2007 Air Quality Permit  Note: Ecology has received an application to expand Yahoo by 10 new generators | 13              | 29.64                            |
| Intuit | 2008 Air Quality Permit                                                                                 | 9               | 22.5                             |

#### Yahoo! Data