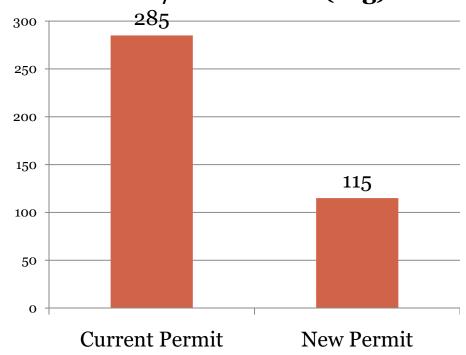

#### **Microsoft Columbia Data Center**

**Actual Reported Hours for first 2 Years Operations** 