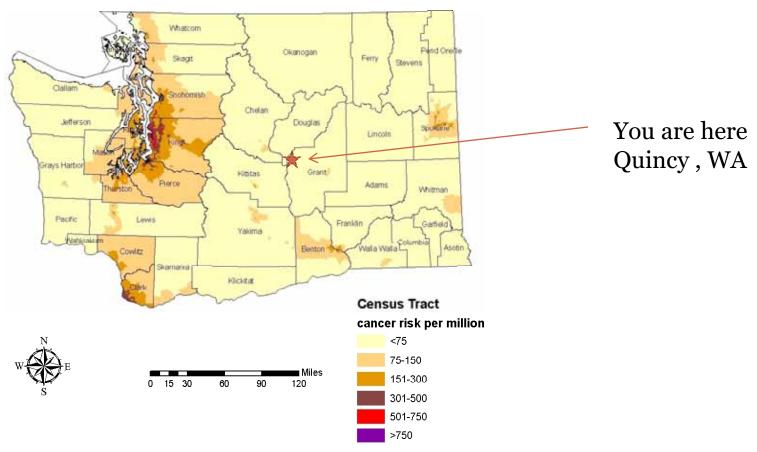

## How do health risks in Quincy compare to other parts of the State? (NATA 2002)

Note: NATA 2005 data only available in Draft- should be publicly released in early 2011