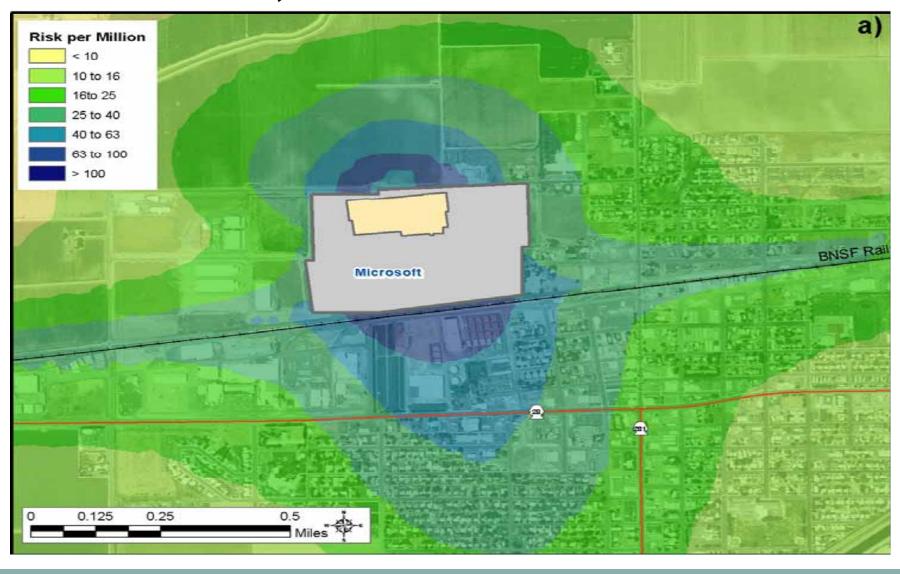

## Cancer Risk from Diesel Exhaust Particles, near Microsoft (pre new Microsoft Permit)