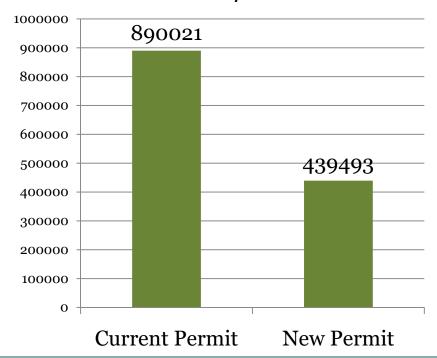

des data centers (post Microsoft expansion), rail, road emissions



## How do health risks in Quincy compare to other parts of the State? (NATA 2002)



Note: NATA 2005 data only available in Draft- should be publicly released in early 2011

## Microsoft Columbia Data Center Back-up Generators

|                                 | # of Generators | Generating capacity in Megawatts |  |
|---------------------------------|-----------------|----------------------------------|--|
| 2007 Air Quality Permit         | 24              | 60                               |  |
| 2010 Expansion Project          | 13              | 32.5                             |  |
| <b>New Facility Wide Permit</b> | 37              | 92.5                             |  |





#### **Diesel- Gallons/Year Limits**



#### **Microsoft Columbia Data Center**

**Actual Reported Hours for first 2 Years Operations** 



### **Yahoo and Intuit Data Centers**

#### **Actual Reported Hours for first 2 years Operations**

|        |                                                                                                         | # of Generators | Generating capacity in Megawatts |
|--------|---------------------------------------------------------------------------------------------------------|-----------------|----------------------------------|
| Yahoo  | 2007 Air Quality Permit  Note: Ecology has received an application to expand Yahoo by 10 new generators | 13              | 29.64                            |
| Intuit | 2008 Air Quality Permit