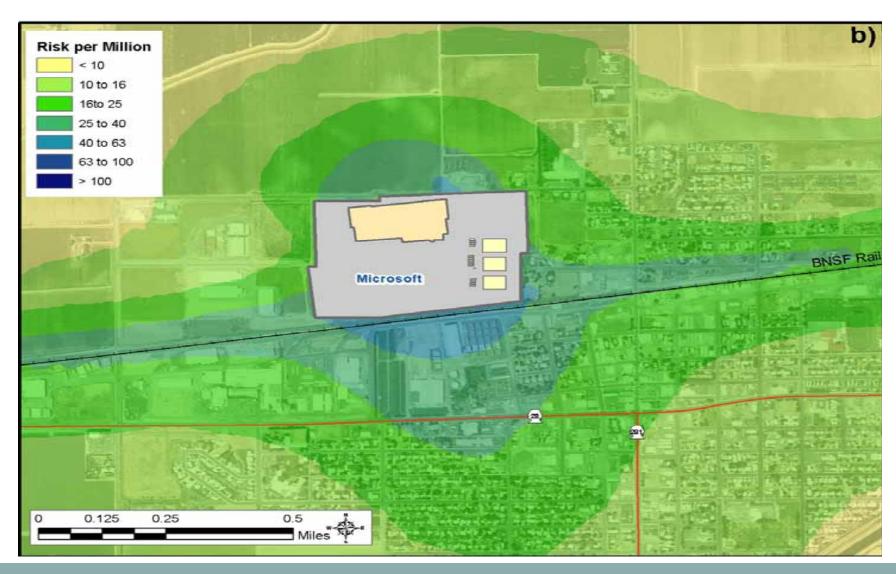

### **Current risk from Diesel Exhaust**

(all sources + new permit allowable emissions)