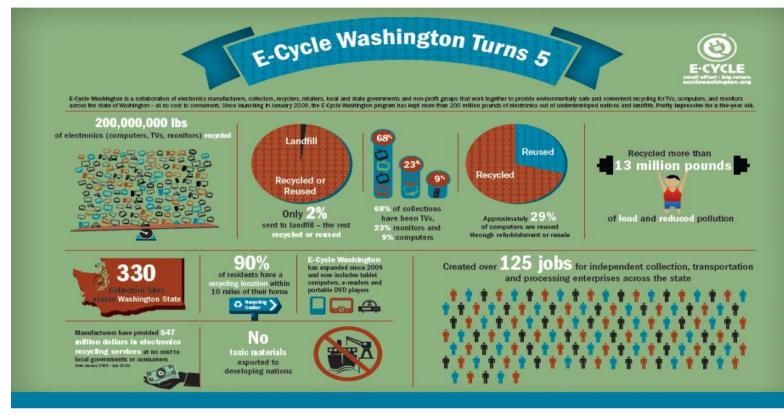

net audio streaming of 15 and 30 second spots (same spots as used on radio) through MyNorthwest.com
- Display advertisements on MyNorthwest.com with links directly to E-Cycle Washington website
- KIRO Radio spots 10 per week morning drive time, 10 per week prime time, 10 per week random time with matching audio stream 30 times per week
- 100,000 impressions per week at MyNorthwest.com

#### THE MATERIALS PRESENTED BELOW OFFER A HISTORICAL PERSPECTIVE ON E-CYCLE WASHINGTON OUTREACH EFFORTS OF THE WMMFA

The WMMFA also provides posters, banners, and brochures to collectors and any interested parties requesting them. In summary the WMMFA has created and sponsored placement of TV spots, web banners, click to call, video display, and mobile advertising opportunities statewide since inception.



#### Brief description of some of the E-Cycle coverage

#### E-Cycle Coverage

KNDU Yakima ran a TV story featuring E-Cycle and a local collector on 10/23

- KPQ radio in Wenatchee ran a story featuring E-Cycle and Goodwill on 10/23
- KOMO radio in Seattle ran a story on E-Cycle on 10/24 and recorded a follow-up interview on 11/8 I will get this clip when available
- KOMO online ran a story on 10/24
- The Columbian published a news brief on October 25
- KIT radio in Yakima ran a story on E-Cycle on 10/24 based on KNDU's coverage
- KING ran a story on 11/12

#### **Hispanic Coverage**

- A Spanish story from our event ran on KUNS at 6:00 and 11:00 PM newscasts on 10/23
- Hispanic Business ran a story 10/26
- Tu Decides ran a story on 11/1
- A total of 115 Spanish spots ran on radio statio