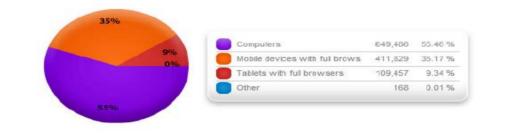

re-roll impressions running on Google Display Network geo-targeted to Skagit, Chelan, Yakima, Spokane, Whitman, Pend Oreille, and Benton counties March through November 2013

100,000 monthly leaderboard and display ad impressions on kirotv.com across multiple counties

20,000 monthly in-video display ad impressions (:15 second E-Cycle ads) ran ROS (run of site) on KIRO-TV.com



### Top 50 Ad Groups - Ecycle - Based on Clicks (All campaigns)

Date range : Last 60 Days (9/15/2013 - 11/13/2013)

| Ad Group    | Impressions | Clicks | CTR    |
|-------------|-------------|--------|--------|
| Video ad    | 64,072      | 547    | 0.85 % |
| Display Ads | 384,164     | 127    | 0.03 % |
| Keywords    | 375         | 0      | 0.00 % |

### Ecycle

Date range : 4/1/2013 - Yesterday (11/13/2013)



Total Impressions: 1,170,940

In February through April of 2013 the WMMFA had multiple billboards placed along selected highway thoroughfares of medium sized counties within the state. Camera shots of the billboards are provided below. Placement was in the Tri- Cities (Benton, Franklin, Walla Walla counties) area and Yakima County for approximately 2 months per board.



- > The WMMFA owns the 15 and 30 second video productions and has made them freely available to our collectors, transporters, processors and interested parties for posting and /or advertising of the E-cycle plan along with their independent collection or processing web sites.
- > The WMMFA has always offered to participate with collectors that request cooperative advertising funds to produce local materials such as flyer