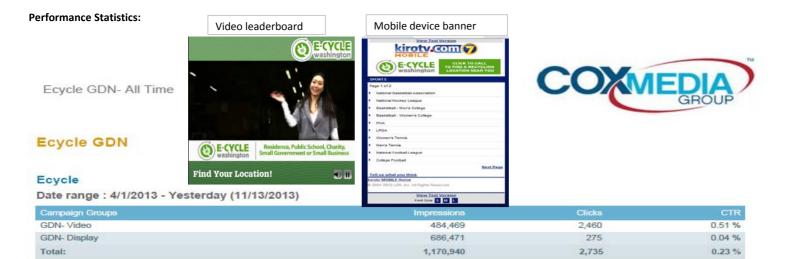

EB and mobile network outreach:

The WMMFA financed and produced a 15 second and a 30 second video advertising spot via agreement with KIRO TV in early 2012.

The WMMFA had 100,000 monthly mobile banner ad impressions rotating on Network Mobile with click to call feature and geo-targeted to: Skagit, Chelan, Yakima, Spokane, Whitman, Pend Oreille, and Benton counties March through November 2013

30,000 monthly video pre-roll impressions running on Google Display Network geo-targeted to Skagit, Chelan, Yakima, Spokane, Whitman, Pend Oreille, and Benton counties March through November 2013

100,000 monthly leaderboard and display ad impressions on kirotv.com across multiple counties

20,000 monthly in-video display ad impressions (:15 second E-Cycle ads) ran ROS (run of site) on KIRO-TV.com



### Top 50 Ad Groups - Ecycle - Based on Clicks (All campaigns)

Date range : Last 60 Days (9/15/2013 - 11/13/2013)

| Ad Group    | Impressions | Clicks | CTR    |
|-------------|-------------|--------|--------|
| Video ad    | 64,072      | 547    | 0.85 % |
| Display Ads | 384,164     | 127    | 0.03 % |
| Keywords    | 375         | 0      | 0.00 % |

### Ecycle

Date range : 4/1/2013 - Yesterday (11/13/2013)



Total Impressions: 1,170,940

In February through April of 2013 the WMMFA had multiple billboards placed along selected highway thoroughfares of medium sized counties within the state. Camera shots of the billboards are provided below. Placement was in the Tri- Cities (Benton, Franklin, Walla Walla counties) area and Yakima County for approximately 2 months per board.



- >