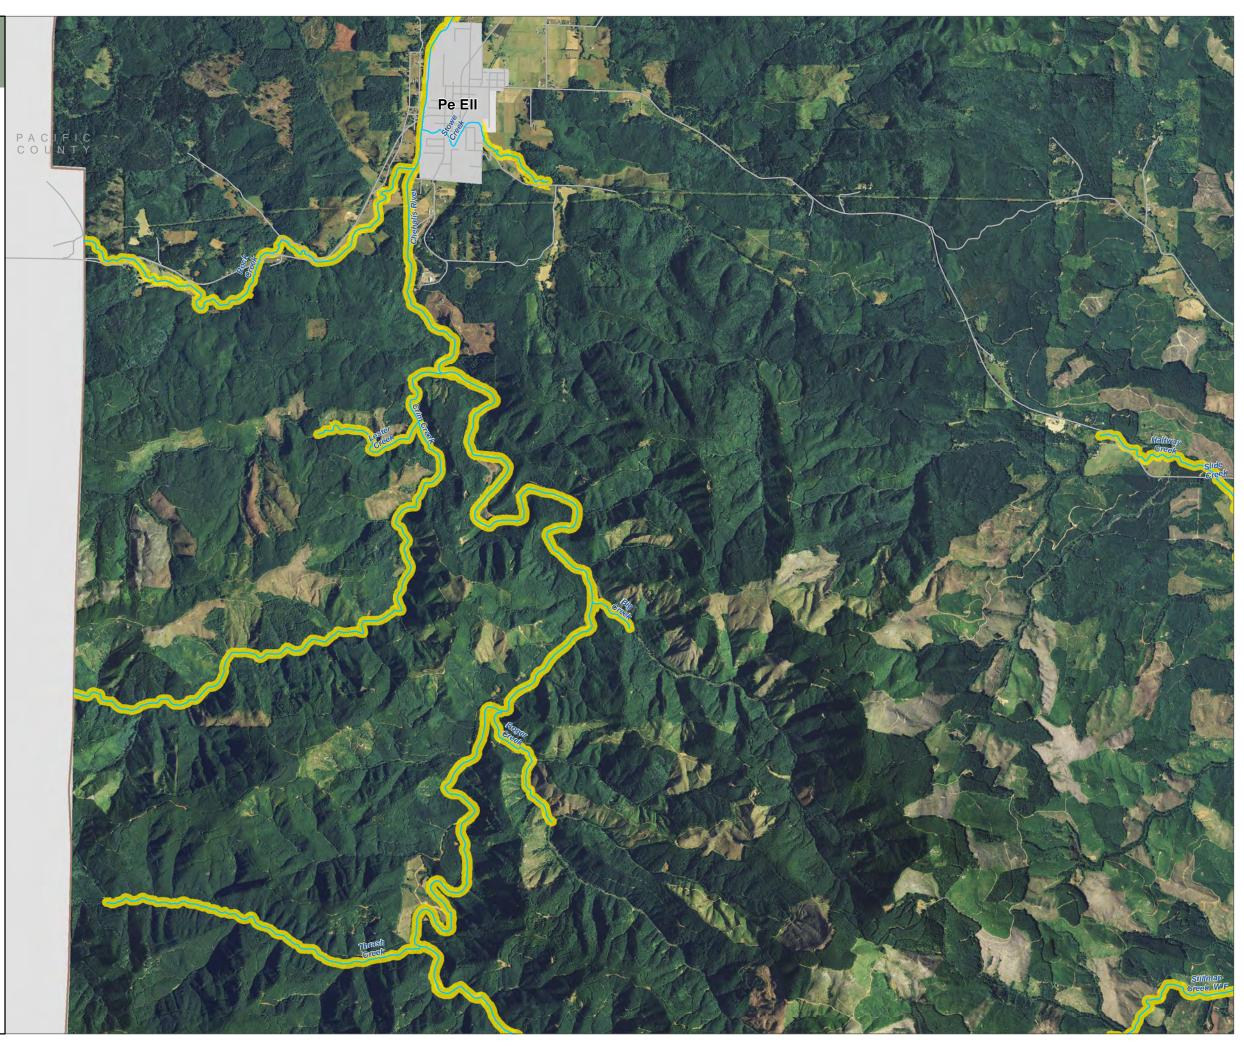

# **Shoreline Environment Designations**

Figure 3

Date: 12/04/2015

**Shoreline Environment Designation** 

Aquatic
Natural

Shoreline Residential

Rural Conservancy

High Intensity

SMA Rivers & Streams

SMA Lakes

Gifford Pinchot National Forest

Mount Rainier National Park

**∼** Highways

LAMIRD

City

UGA

000

Data: Lewis County, USFWS NWI, FEMA, USFS, Ecology, WDNR, WSDOT, NRCS NAIP

Shoreline jurisdiction boundaries depicted on this map are approximate. They have not been formally delineated or surveyed and are intended for planning purposes only. Additional site-specific evaluation may be needed to confirm/verify information shown on this map.

### **Lewis County Coalition**

City of Morton City of Winlock

T H U R S T O N C O U N T Y