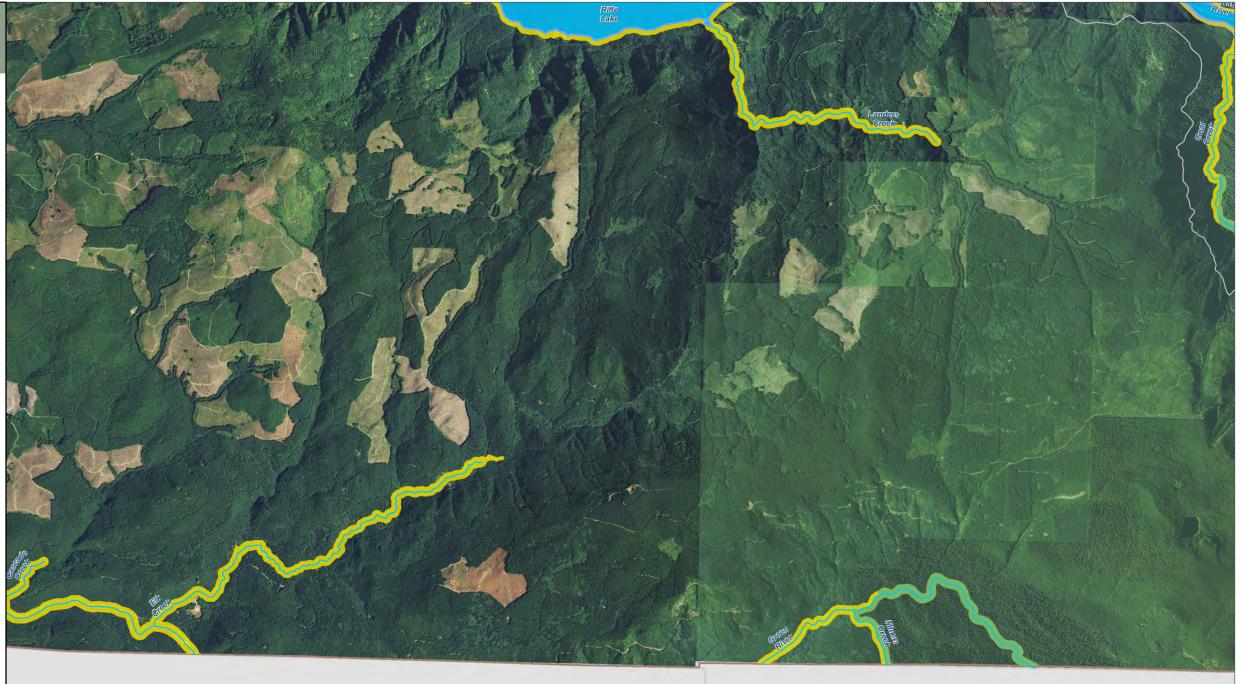

# Appendix 1 Shoreline Environment Designations Figure 1

Date: 12/04/2015

Shoreline Environment Designation

Aquatic

Shoreline Residential

Natural
Rural Conservancy

High Intensity

SMA Rivers & Streams

SMA Lakes

Gifford Pinchot National Forest

Mount Rainier National Park

**∼** Highways

LAMIRD

City

UGA

Data: Lewis County, USFWS NWI, FEMA, USFS, Ecology, WDNR, WSDOT, NRCS NAIP

Shoreline jurisdiction boundaries depicted on this map are approximate. They have not been formally delineated or surveyed and are intended for planning purposes only. Additional site-specific evaluation may be needed to confirm/verify information shown on this map.

### **Lewis County Coalition**

City of Morton City of Winlock

GRAYS HARBOR COUNTY