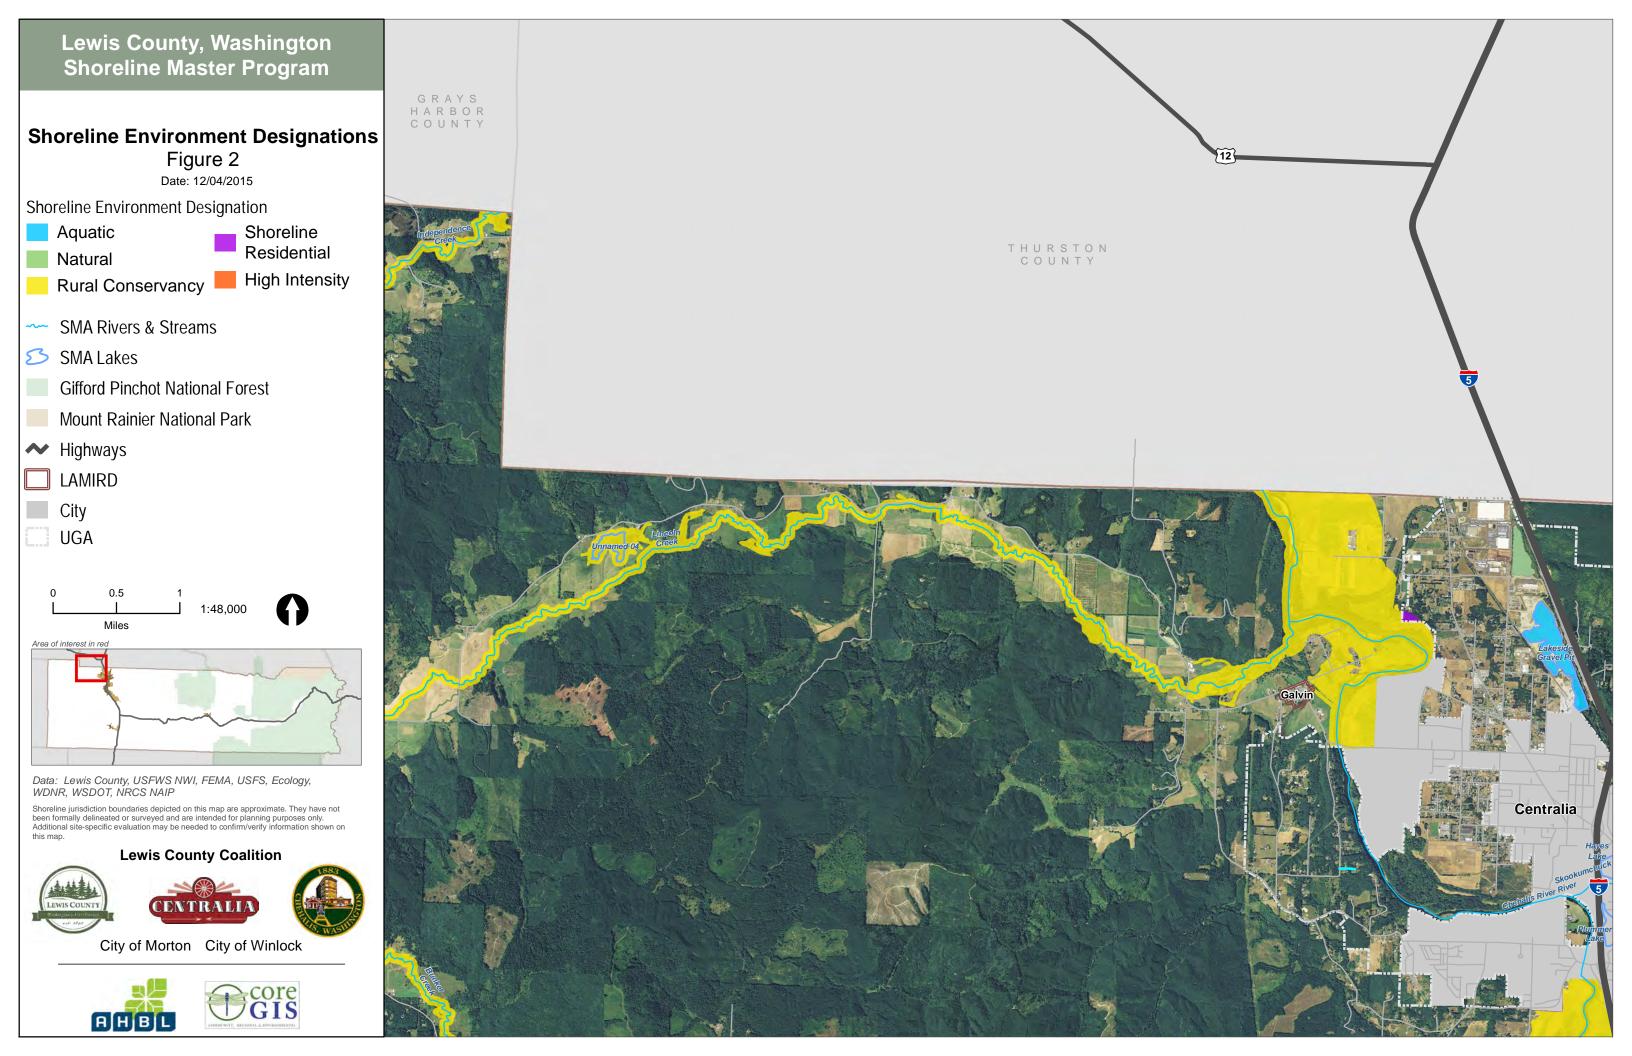

# **Shoreline Environment Designations**

Figure 3

Date: 12/04/2015

**Shoreline Environment Designation** 

Aquatic
Natural

Shoreline Residential

Rural Conservancy

High Intensity

SMA Rivers & Streams

SMA Lakes

Gifford Pinchot National Forest

Mount Rainier National Park

**∼** Highways

LAMIRD

City

UGA

000

Data: Lewis County, USFWS NWI, FEMA, USFS, Ecology, WDNR, WSDOT, NRCS NAIP

Shoreline jurisdiction boundaries depicted on this map are approximate. They have not been formally delineated or surveyed and are intended for planning purposes only. Additional site-specific evaluation may be needed to confirm/verify information shown on this map.

### **Lewis County Coalition**

City of Morton City of Winlock

T H U R S T O N C O U N T Y