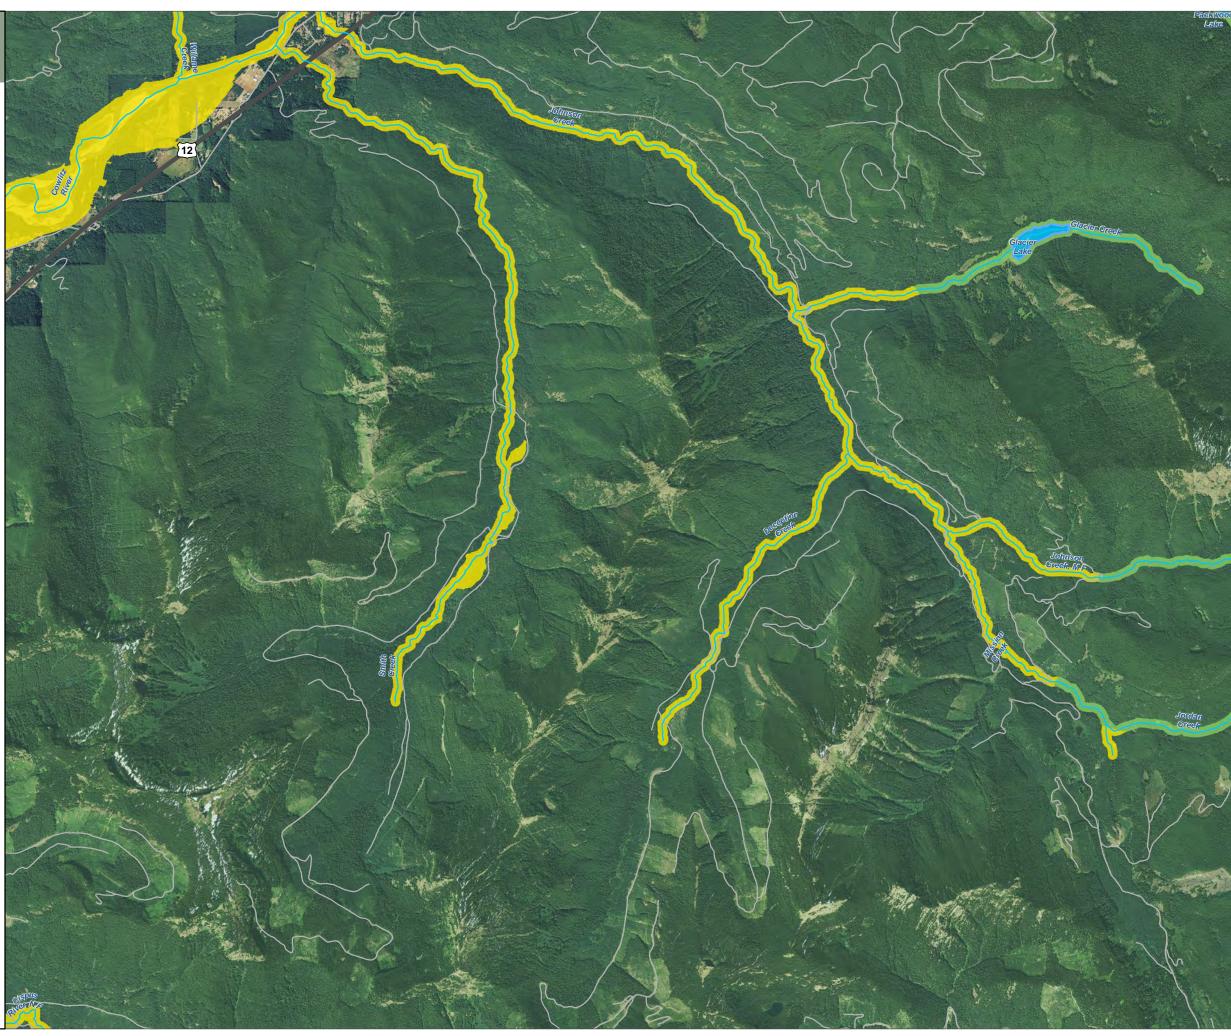

# Appendix 1 Shoreline Environment Designations Figure 1

Date: 12/04/2015

Shoreline Environment Designation

Aquatic

Shoreline Residential

Natural
Rural Conservancy

High Intensity

SMA Rivers & Streams

SMA Lakes

Gifford Pinchot National Forest

Mount Rainier National Park

**∼** Highways

LAMIRD

City

UGA

Data: Lewis County, USFWS NWI, FEMA, USFS, Ecology, WDNR, WSDOT, NRCS NAIP

Shoreline jurisdiction boundaries depicted on this map are approximate. They have not been formally delineated or surveyed and are intended for planning purposes only. Additional site-specific evaluation may be needed to confirm/verify information shown on this map.

### **Lewis County Coalition**

City of Morton City of Winlock

GRAYS HARBOR COUNTY