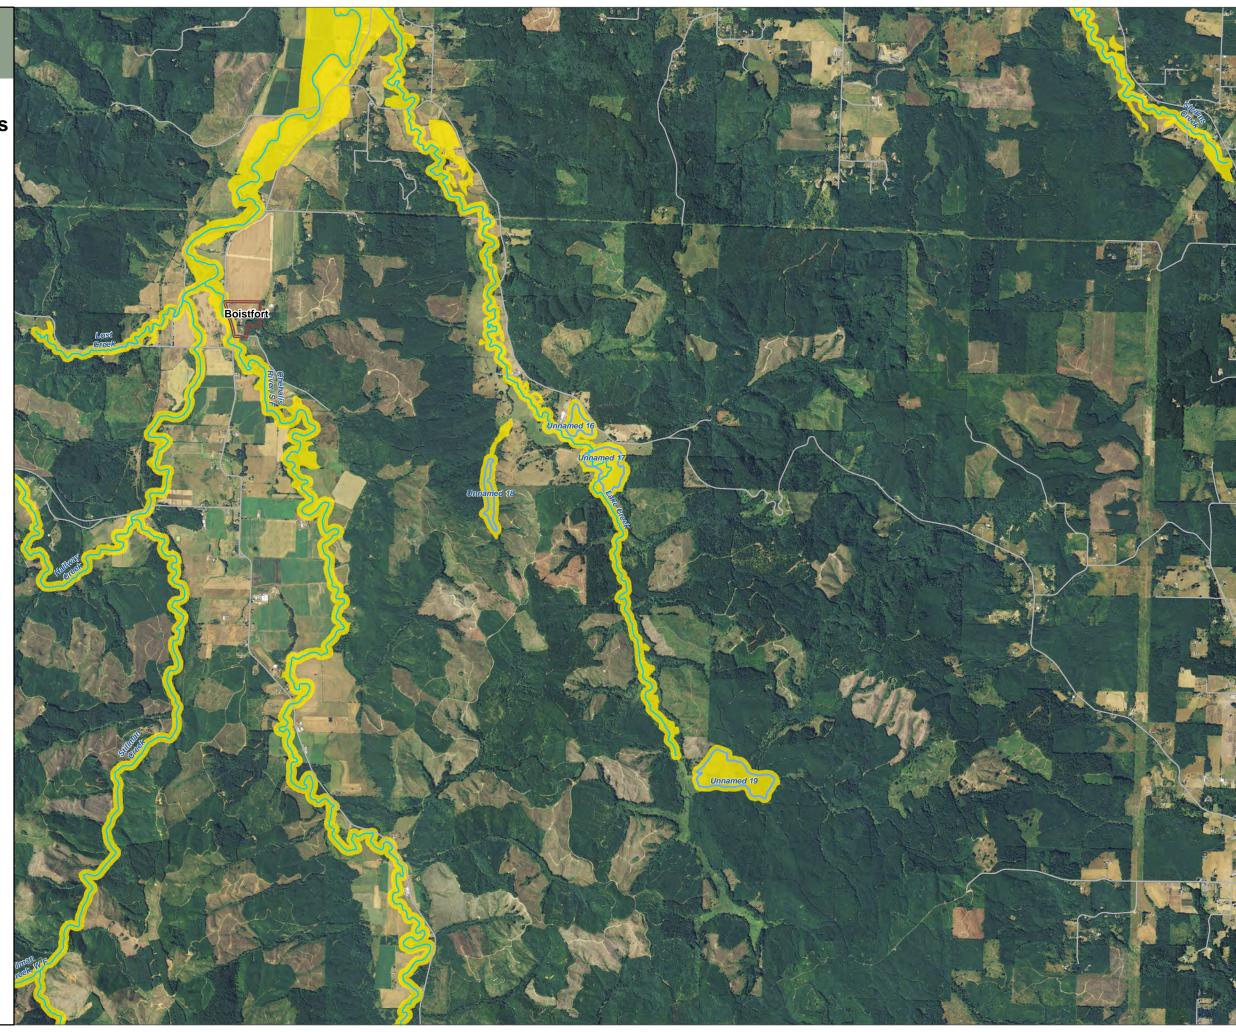

Shoreline jurisdiction boundaries depicted on this map are approximate. They have not been formally delineated or surveyed and are intended for planning purposes only. Additional site-specific evaluation may be needed to confirm/verify information shown on this map.