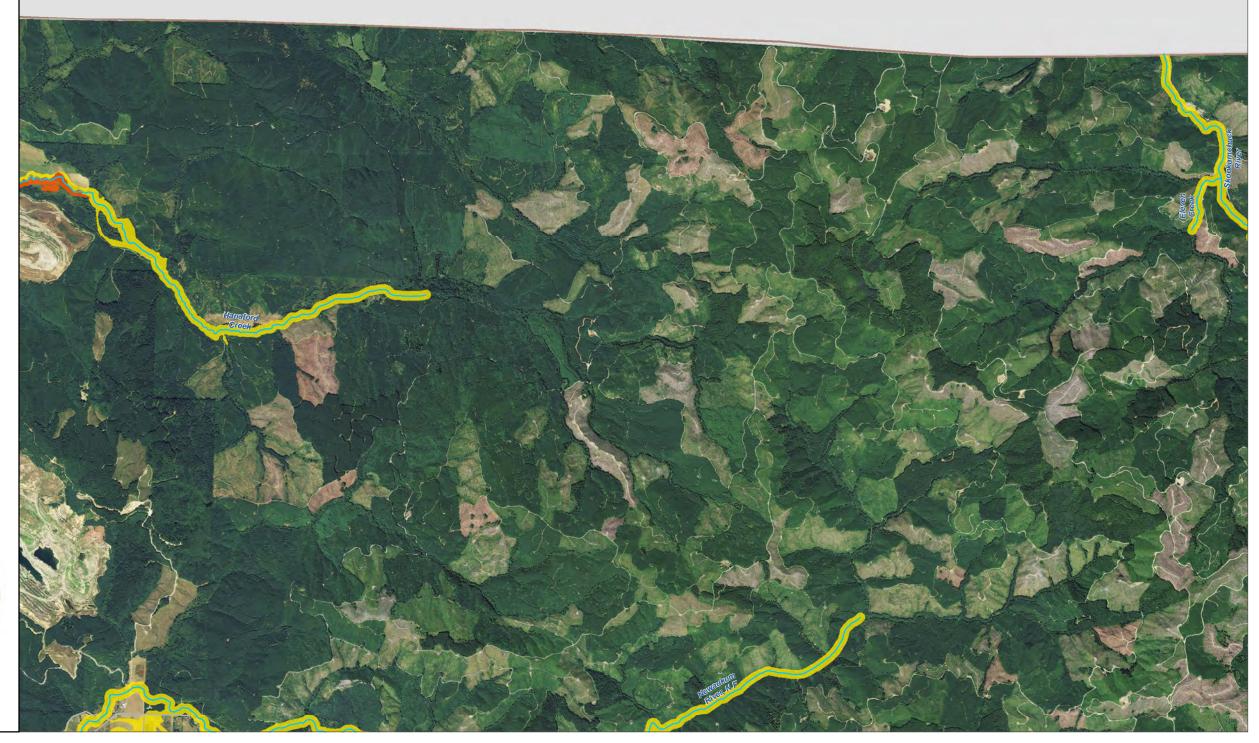

# Shoreline Environment Designations Figure 27

Date: 12/04/2015

Shoreline Environment Designation

Aquatic

Shoreline Residential

Natural
Rural Conservancy

High Intensity

SMA Rivers & Streams

SMA Lakes

Gifford Pinchot National Forest

Mount Rainier National Park

**∼** Highways

LAMIRD

City

UGA

48.000

rea of interest in red

Data: Lewis County, USFWS NWI, FEMA, USFS, Ecology, WDNR, WSDOT, NRCS NAIP

Shoreline jurisdiction boundaries depicted on this map are approximate. They have not been formally delineated or surveyed and are intended for planning purposes only. Additional site-specific evaluation may be needed to confirm/verify information shown on this man.

### **Lewis County Coalition**