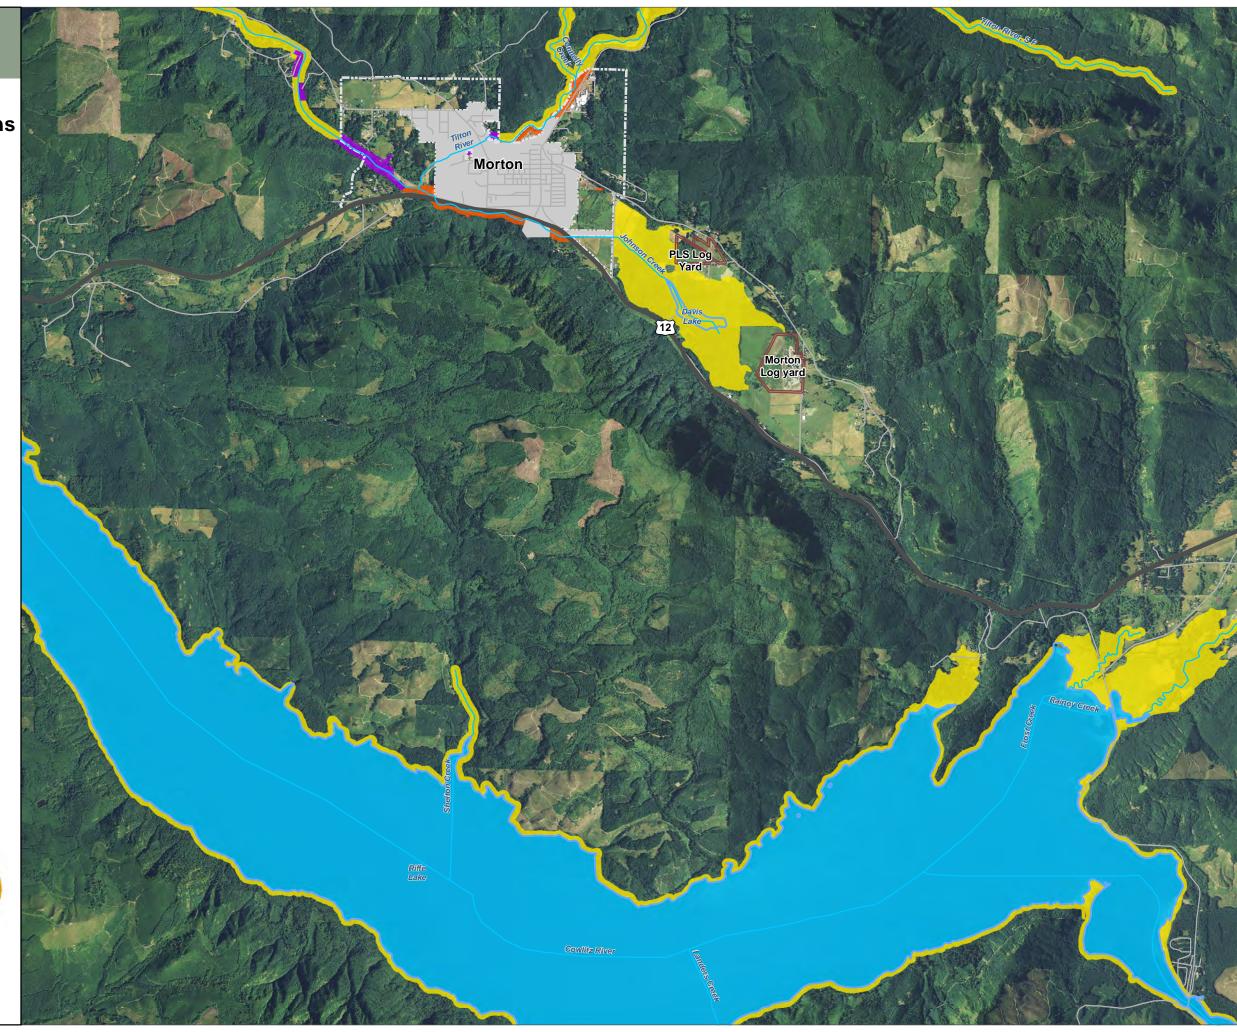

# Appendix 1 Shoreline Environment Designations Figure 1

Date: 12/04/2015

Shoreline Environment Designation

Aquatic

Shoreline Residential

Natural
Rural Conservancy

High Intensity

SMA Rivers & Streams

SMA Lakes

Gifford Pinchot National Forest

Mount Rainier National Park

**∼** Highways

LAMIRD

City

UGA

Data: Lewis County, USFWS NWI, FEMA, USFS, Ecology, WDNR, WSDOT, NRCS NAIP

Shoreline jurisdiction boundaries depicted on this map are approximate. They have not been formally delineated or surveyed and are intended for planning purposes only. Additional site-specific evaluation may be needed to confirm/verify information shown on this map.

### **Lewis County Coalition**

City of Morton City of Winlock

GRAYS HARBOR COUNTY