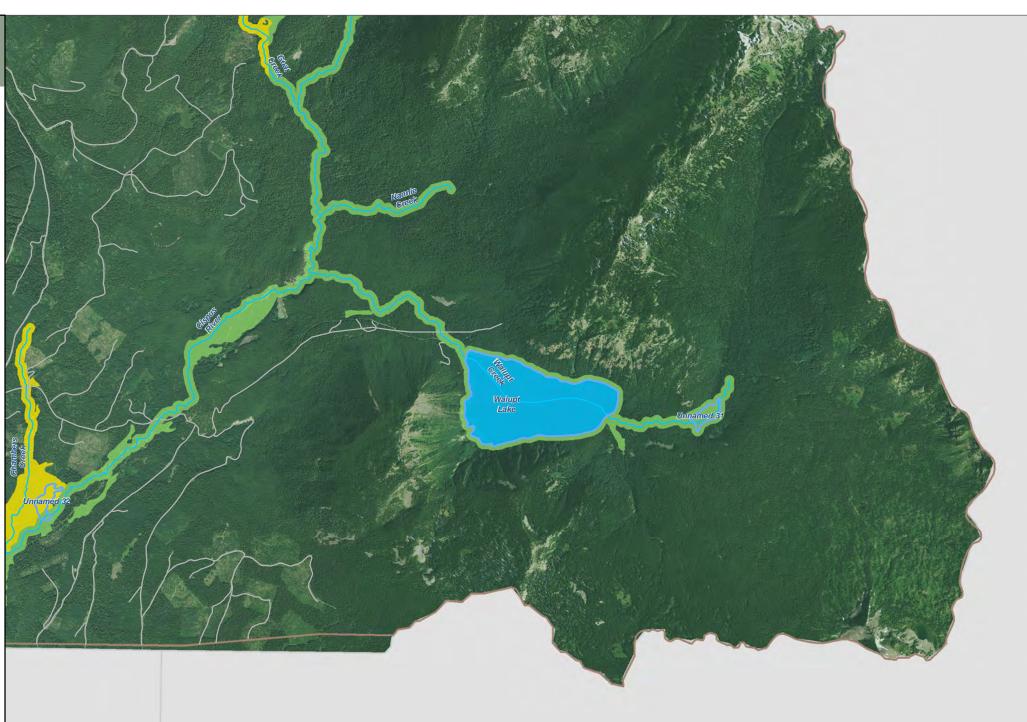

# Shoreline Environment Designations Figure 27

Date: 12/04/2015

Shoreline Environment Designation

Aquatic

Shoreline Residential

Natural
Rural Conservancy

High Intensity

SMA Rivers & Streams

SMA Lakes

Gifford Pinchot National Forest

Mount Rainier National Park

**∼** Highways

LAMIRD

City

UGA

48.000

rea of interest in red

Data: Lewis County, USFWS NWI, FEMA, USFS, Ecology, WDNR, WSDOT, NRCS NAIP

Shoreline jurisdiction boundaries depicted on this map are approximate. They have not been formally delineated or surveyed and are intended for planning purposes only. Additional site-specific evaluation may be needed to confirm/verify information shown on this man.