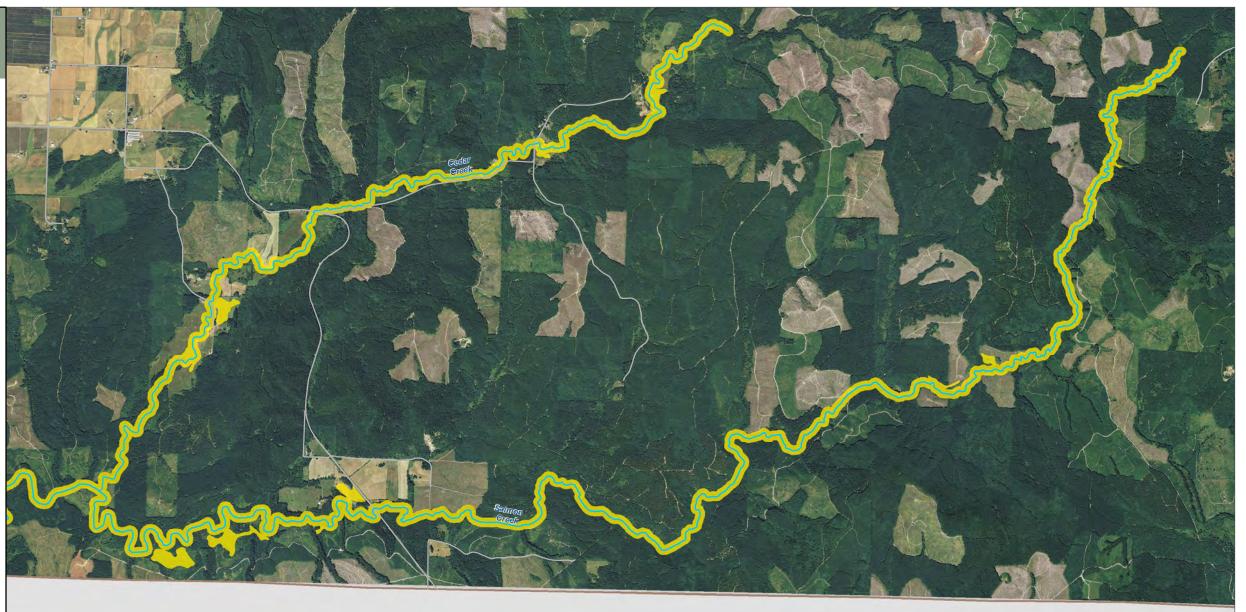

# Shoreline Environment Designations Figure 27

Date: 12/04/2015

Shoreline Environment Designation

Aquatic

Shoreline Residential

Natural
Rural Conservancy

High Intensity

SMA Rivers & Streams

SMA Lakes

Gifford Pinchot National Forest

Mount Rainier National Park

**∼** Highways

LAMIRD

City

UGA

48.000

rea of interest in red

Data: Lewis County, USFWS NWI, FEMA, USFS, Ecology, WDNR, WSDOT, NRCS NAIP

Shoreline jurisdiction boundaries depicted on this map are approximate. They have not been formally delineated or surveyed and are intended for planning purposes only. Additional site-specific evaluation may be needed to confirm/verify information shown on this man.