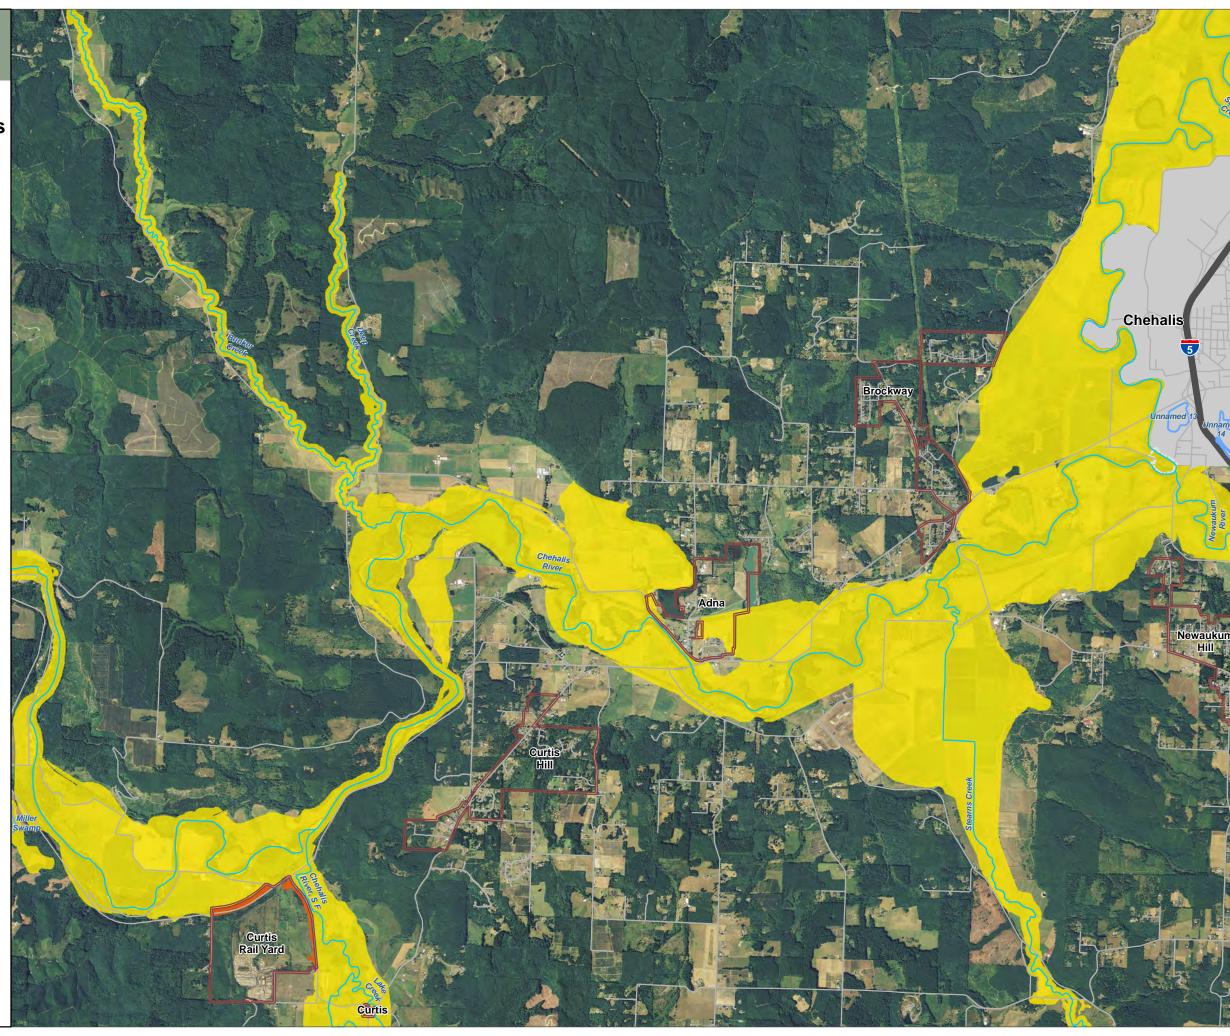

Shoreline jurisdiction boundaries depicted on this map are approximate. They have not been formally delineated or surveyed and are intended for planning purposes only. Additional site-specific evaluation may be needed to confirm/verify information shown on this map.