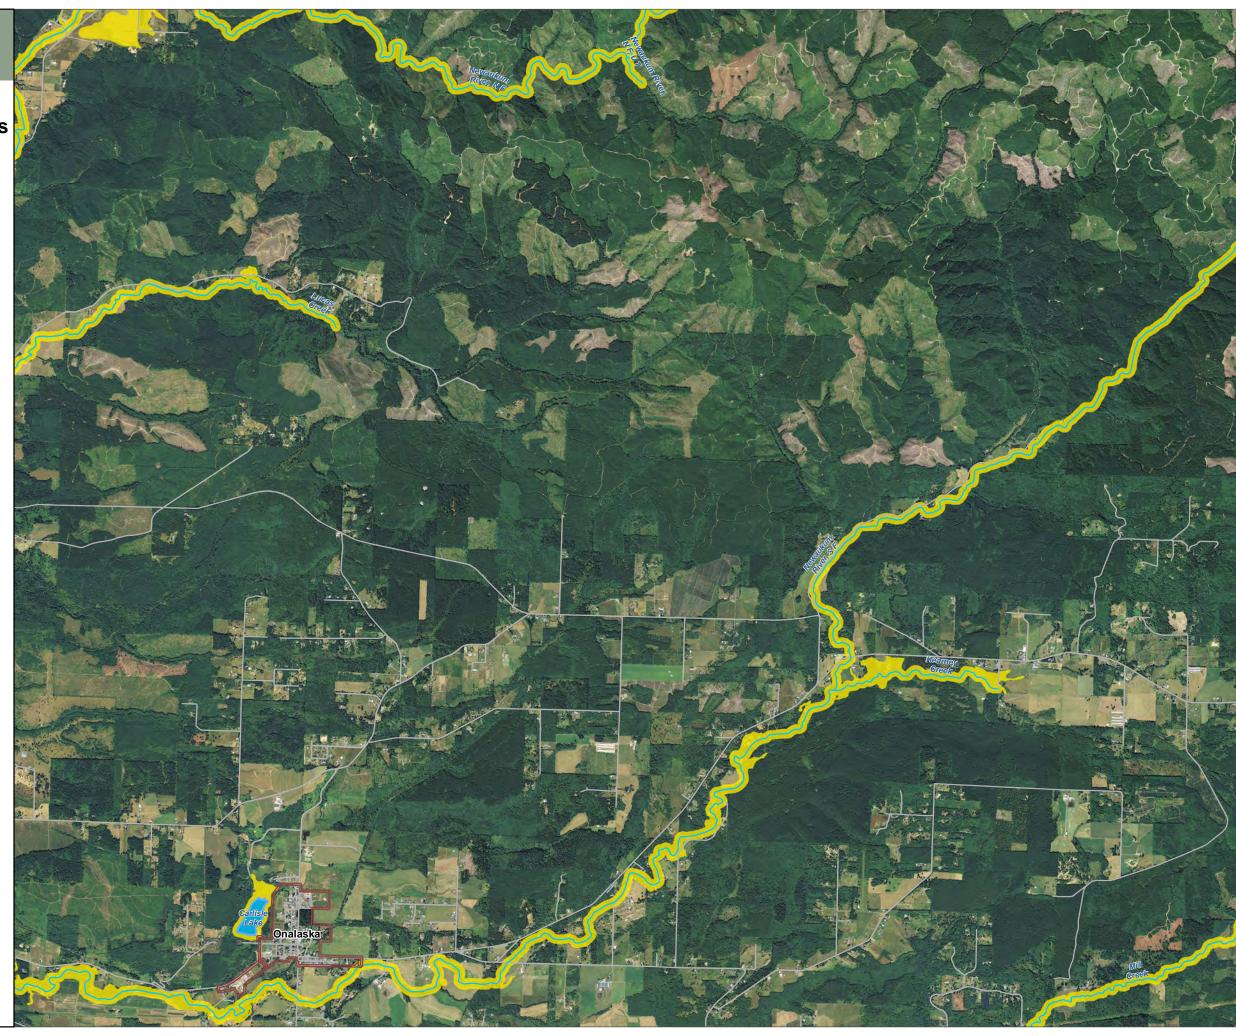

# Appendix 1 Shoreline Environment Designations Figure 1

Date: 12/04/2015

Shoreline Environment Designation

Aquatic

Shoreline Residential

Natural
Rural Conservancy

High Intensity

SMA Rivers & Streams

SMA Lakes

Gifford Pinchot National Forest

Mount Rainier National Park

**∼** Highways

LAMIRD

City

UGA

Data: Lewis County, USFWS NWI, FEMA, USFS, Ecology, WDNR, WSDOT, NRCS NAIP

Shoreline jurisdiction boundaries depicted on this map are approximate. They have not been formally delineated or surveyed and are intended for planning purposes only. Additional site-specific evaluation may be needed to confirm/verify information shown on this map.

### **Lewis County Coalition**

City of Morton City of Winlock

GRAYS HARBOR COUNTY