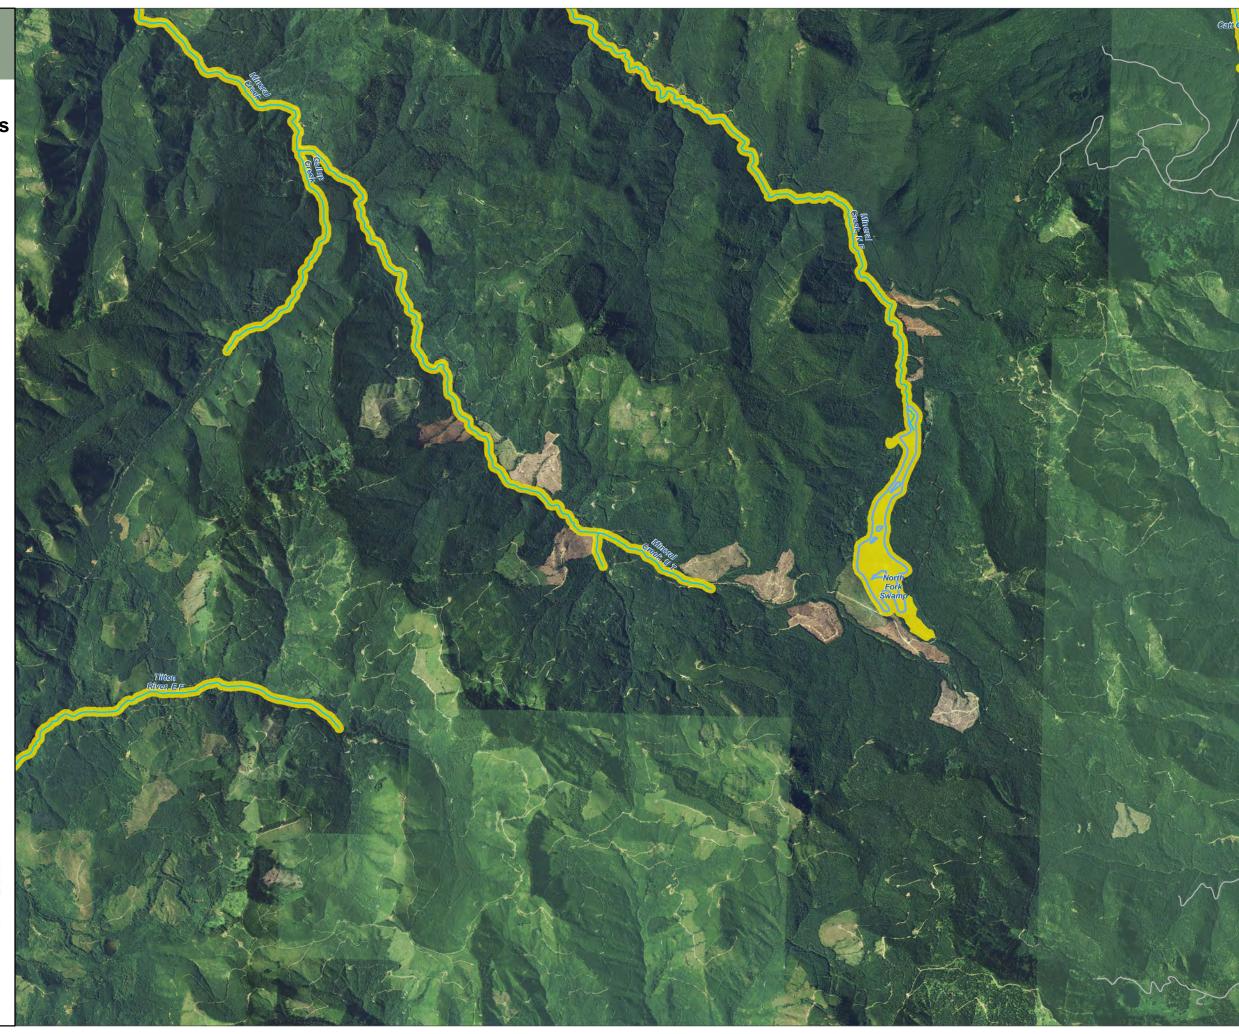

# Appendix 1 Shoreline Environment Designations Figure 1

Date: 12/04/2015

Shoreline Environment Designation

Aquatic

Shoreline Residential

Natural
Rural Conservancy

High Intensity

SMA Rivers & Streams

SMA Lakes

Gifford Pinchot National Forest

Mount Rainier National Park

**∼** Highways

LAMIRD

City

UGA

Data: Lewis County, USFWS NWI, FEMA, USFS, Ecology, WDNR, WSDOT, NRCS NAIP

Shoreline jurisdiction boundaries depicted on this map are approximate. They have not been formally delineated or surveyed and are intended for planning purposes only. Additional site-specific evaluation may be needed to confirm/verify information shown on this map.

### **Lewis County Coalition**

City of Morton City of Winlock

GRAYS HARBOR COUNTY