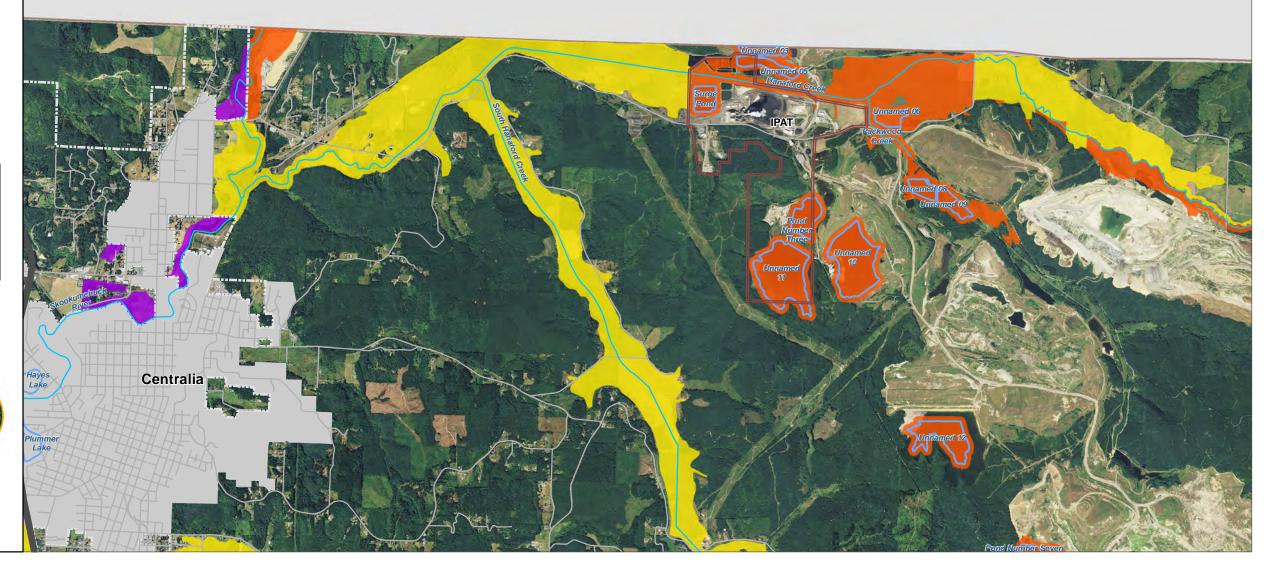

# **Shoreline Environment Designations**Figure 4

Date: 12/04/2015

Shoreline Environment Designation

Aquatic

Shoreline Residential

Natural
Rural Conservancy

High Intensity

SMA Rivers & Streams

SMA Lakes

Gifford Pinchot National Forest

Mount Rainier National Park

**∼** Highways

LAMIRD

City

UGA

Data: Lewis County, USFWS NWI, FEMA, USFS, Ecology, WDNR, WSDOT, NRCS NAIP

Shoreline jurisdiction boundaries depicted on this map are approximate. They have not been formally delineated or surveyed and are intended for planning purposes only. Additional site-specific evaluation may be needed to confirm/verify information shown on this man

### **Lewis County Coalition**

City of Morton City of Winlock

T H U R S T O N C O U N T Y