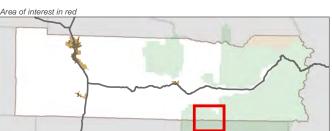

# **Shoreline Environment Designations**

Figure 3

Date: 12/04/2015

**Shoreline Environment Designation** 

Aquatic
Natural

Shoreline Residential

Rural Conservancy

High Intensity

SMA Rivers & Streams

SMA Lakes

Gifford Pinchot National Forest

Mount Rainier National Park

**∼** Highways

LAMIRD

City

UGA

000

Data: Lewis County, USFWS NWI, FEMA, USFS, Ecology, WDNR, WSDOT, NRCS NAIP

Shoreline jurisdiction boundaries depicted on this map are approximate. They have not been formally delineated or surveyed and are intended for planning purposes only. Additional site-specific evaluation may be needed to confirm/verify information shown on this map.

### **Lewis County Coalition**

City of Morton City of Winlock

T H U R S T O N C O U N T Y