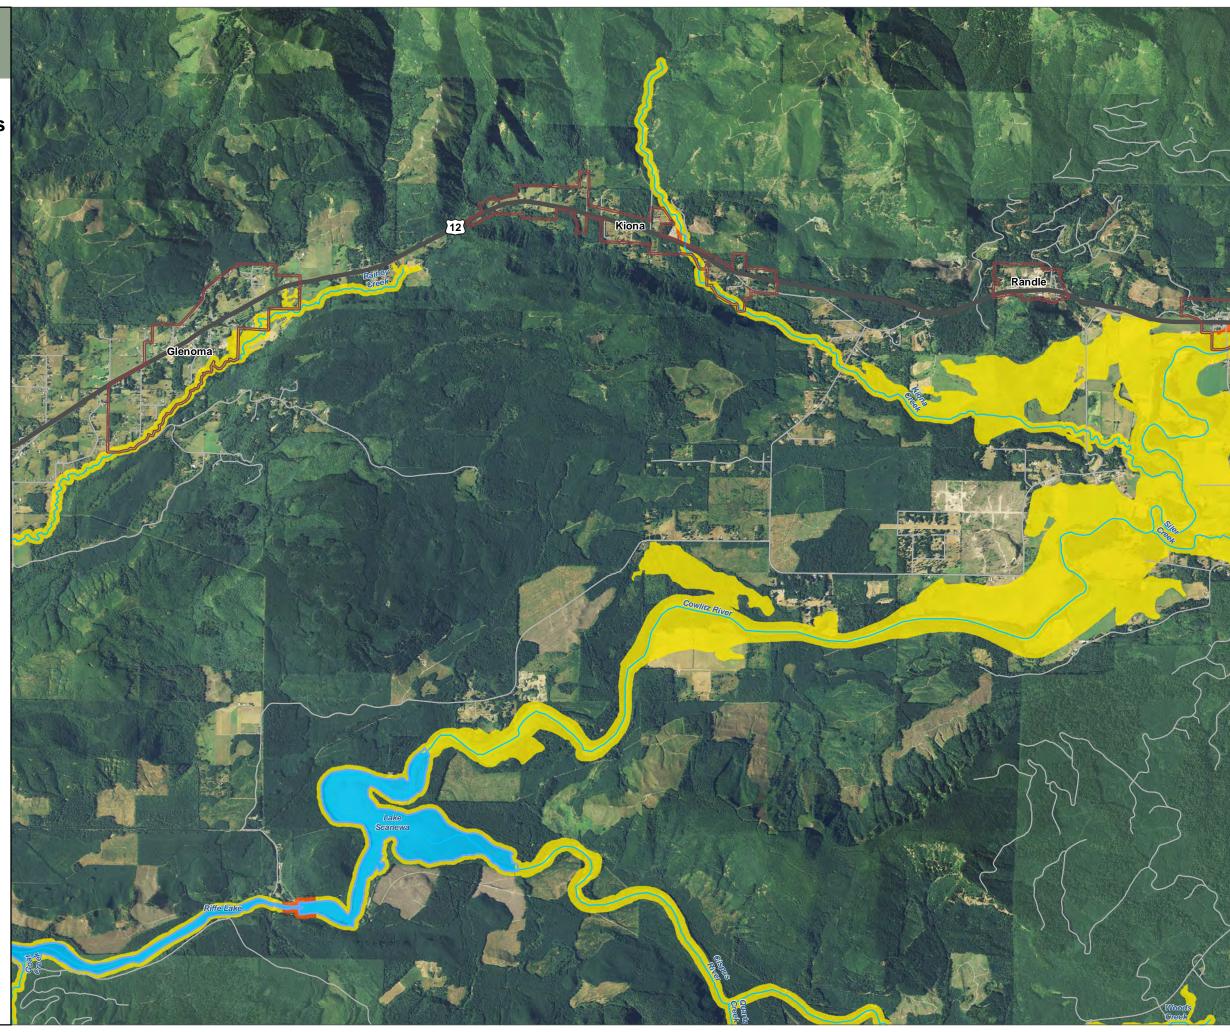

# **Shoreline Environment Designations**

Figure 3

Date: 12/04/2015

**Shoreline Environment Designation** 

Aquatic
Natural

Shoreline Residential

Rural Conservancy

High Intensity

SMA Rivers & Streams

SMA Lakes

Gifford Pinchot National Forest

Mount Rainier National Park

**∼** Highways

LAMIRD

City

UGA

000

Data: Lewis County, USFWS NWI, FEMA, USFS, Ecology, WDNR, WSDOT, NRCS NAIP

Shoreline jurisdiction boundaries depicted on this map are approximate. They have not been formally delineated or surveyed and are intended for planning purposes only. Additional site-specific evaluation may be needed to confirm/verify information shown on this map.

### **Lewis County Coalition**

City of Morton City of Winlock

T H U R S T O N C O U N T Y