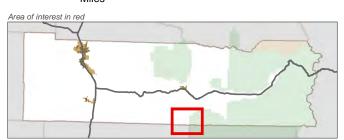

# Appendix 1 Shoreline Environment Designations Figure 1

Date: 12/04/2015

Shoreline Environment Designation

Aquatic

Shoreline Residential

Natural
Rural Conservancy

High Intensity

SMA Rivers & Streams

SMA Lakes

Gifford Pinchot National Forest

Mount Rainier National Park

**∼** Highways

LAMIRD

City

UGA

Data: Lewis County, USFWS NWI, FEMA, USFS, Ecology, WDNR, WSDOT, NRCS NAIP

Shoreline jurisdiction boundaries depicted on this map are approximate. They have not been formally delineated or surveyed and are intended for planning purposes only. Additional site-specific evaluation may be needed to confirm/verify information shown on this map.

### **Lewis County Coalition**

City of Morton City of Winlock

GRAYS HARBOR COUNTY