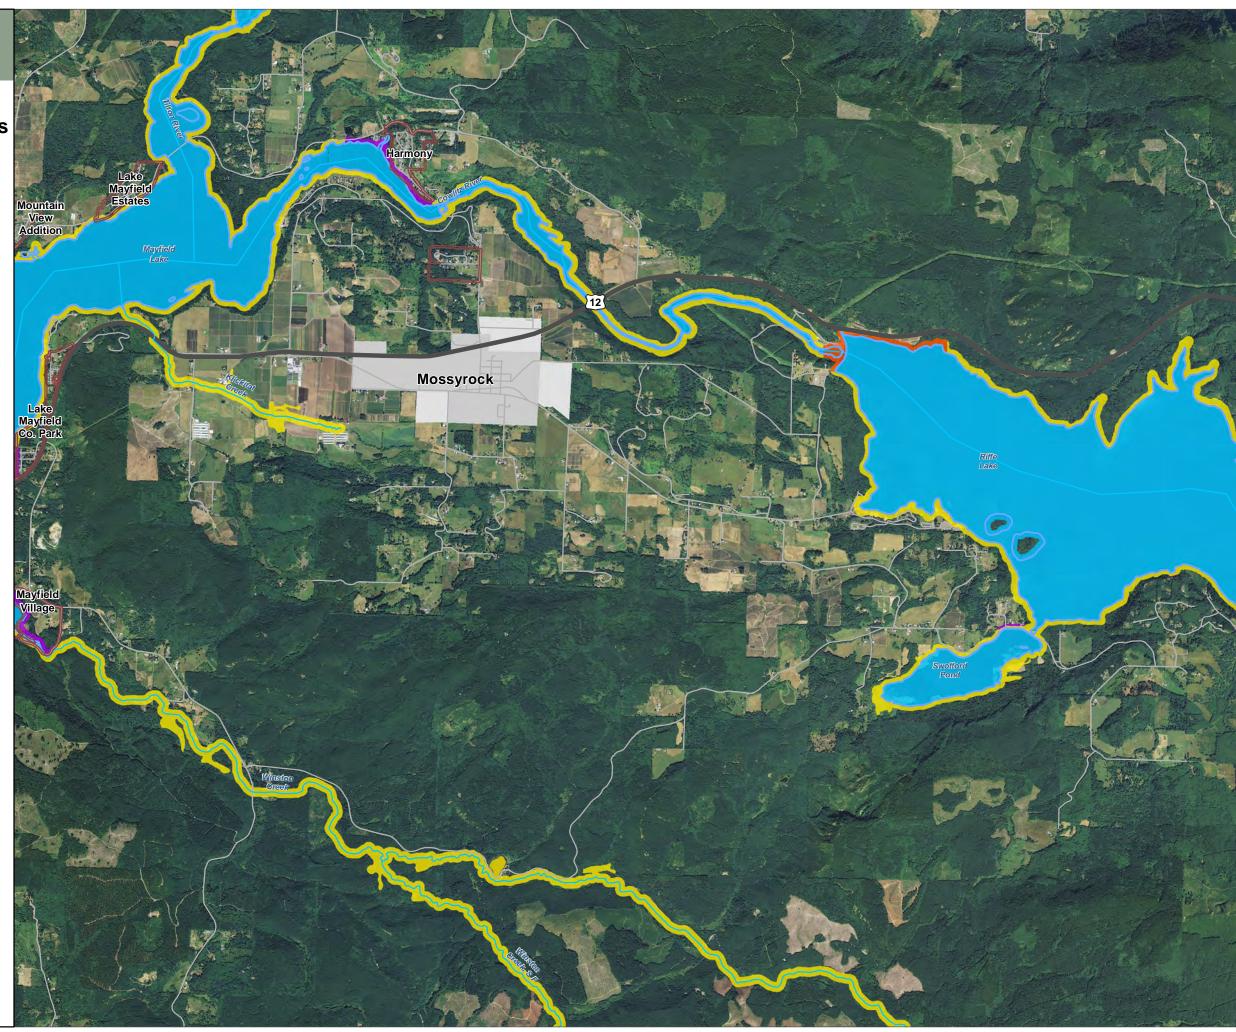

# **Shoreline Environment Designations**

Figure 3

Date: 12/04/2015

**Shoreline Environment Designation** 

Aquatic
Natural

Shoreline Residential

Rural Conservancy

High Intensity

SMA Rivers & Streams

SMA Lakes

Gifford Pinchot National Forest

Mount Rainier National Park

**∼** Highways

LAMIRD

City

UGA

000

Data: Lewis County, USFWS NWI, FEMA, USFS, Ecology, WDNR, WSDOT, NRCS NAIP

Shoreline jurisdiction boundaries depicted on this map are approximate. They have not been formally delineated or surveyed and are intended for planning purposes only. Additional site-specific evaluation may be needed to confirm/verify information shown on this map.

### **Lewis County Coalition**

City of Morton City of Winlock

T H U R S T O N C O U N T Y