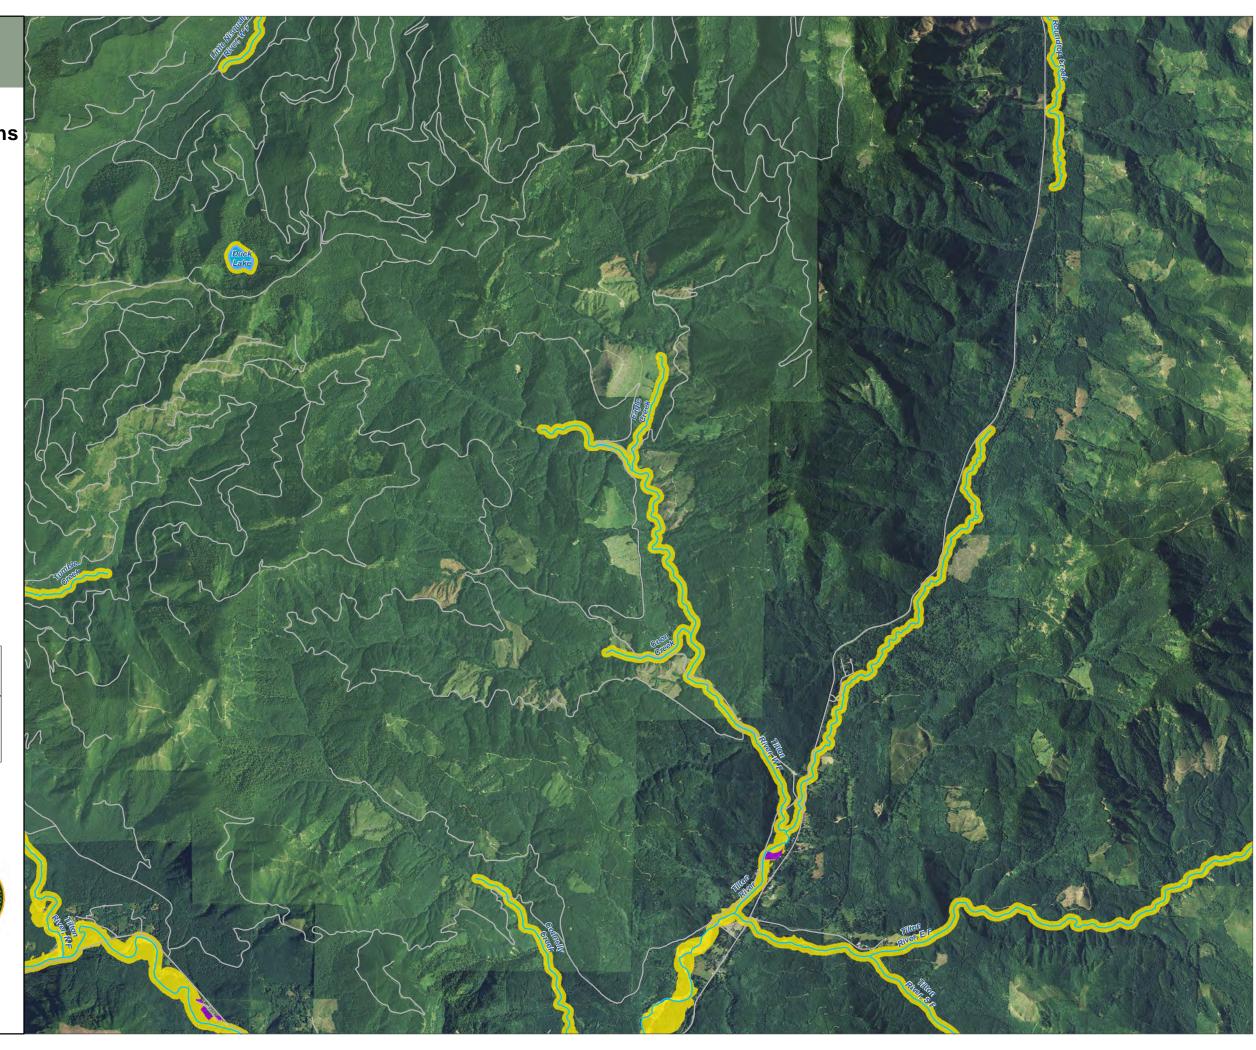

# **Shoreline Environment Designations**

Figure 3

Date: 12/04/2015

**Shoreline Environment Designation** 

Aquatic
Natural

Shoreline Residential

Rural Conservancy

High Intensity

SMA Rivers & Streams

SMA Lakes

Gifford Pinchot National Forest

Mount Rainier National Park

**∼** Highways

LAMIRD

City

UGA

000

Data: Lewis County, USFWS NWI, FEMA, USFS, Ecology, WDNR, WSDOT, NRCS NAIP

Shoreline jurisdiction boundaries depicted on this map are approximate. They have not been formally delineated or surveyed and are intended for planning purposes only. Additional site-specific evaluation may be needed to confirm/verify information shown on this map.

### **Lewis County Coalition**

City of Morton City of Winlock

T H U R S T O N C O U N T Y