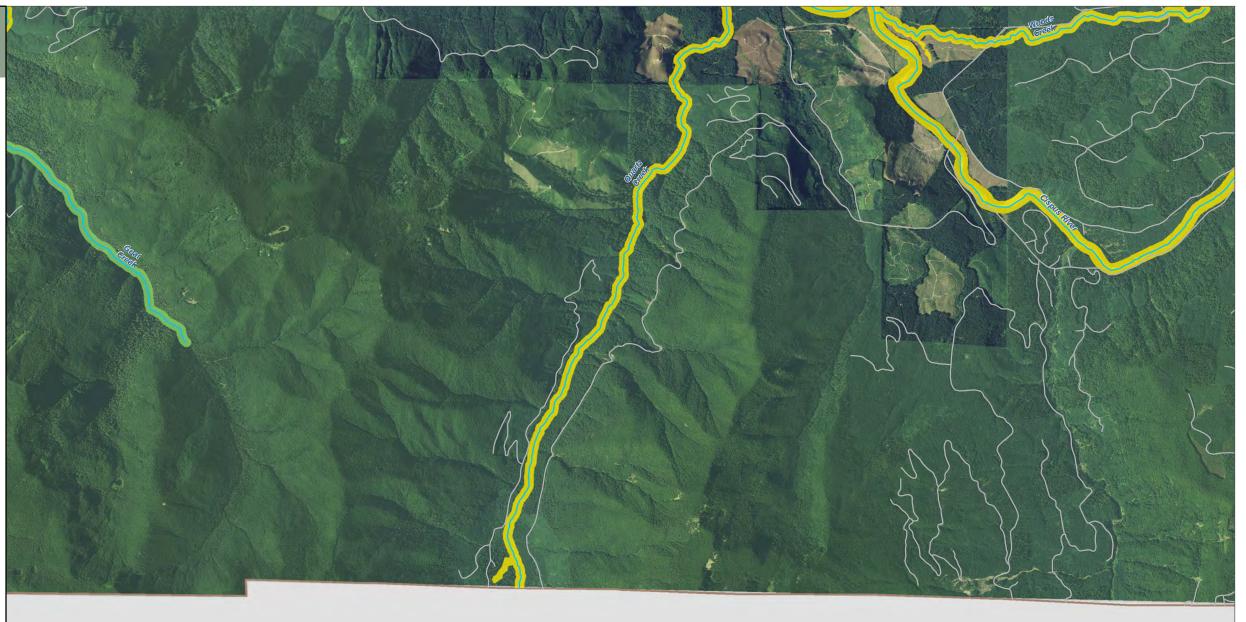

# **Shoreline Environment Designations**

Figure 3

Date: 12/04/2015

**Shoreline Environment Designation** 

Aquatic
Natural

Shoreline Residential

Rural Conservancy

High Intensity

SMA Rivers & Streams

SMA Lakes

Gifford Pinchot National Forest

Mount Rainier National Park

**∼** Highways

LAMIRD

City

UGA

000

Data: Lewis County, USFWS NWI, FEMA, USFS, Ecology, WDNR, WSDOT, NRCS NAIP

Shoreline jurisdiction boundaries depicted on this map are approximate. They have not been formally delineated or surveyed and are intended for planning purposes only. Additional site-specific evaluation may be needed to confirm/verify information shown on this map.

### **Lewis County Coalition**

City of Morton City of Winlock

T H U R S T O N C O U N T Y