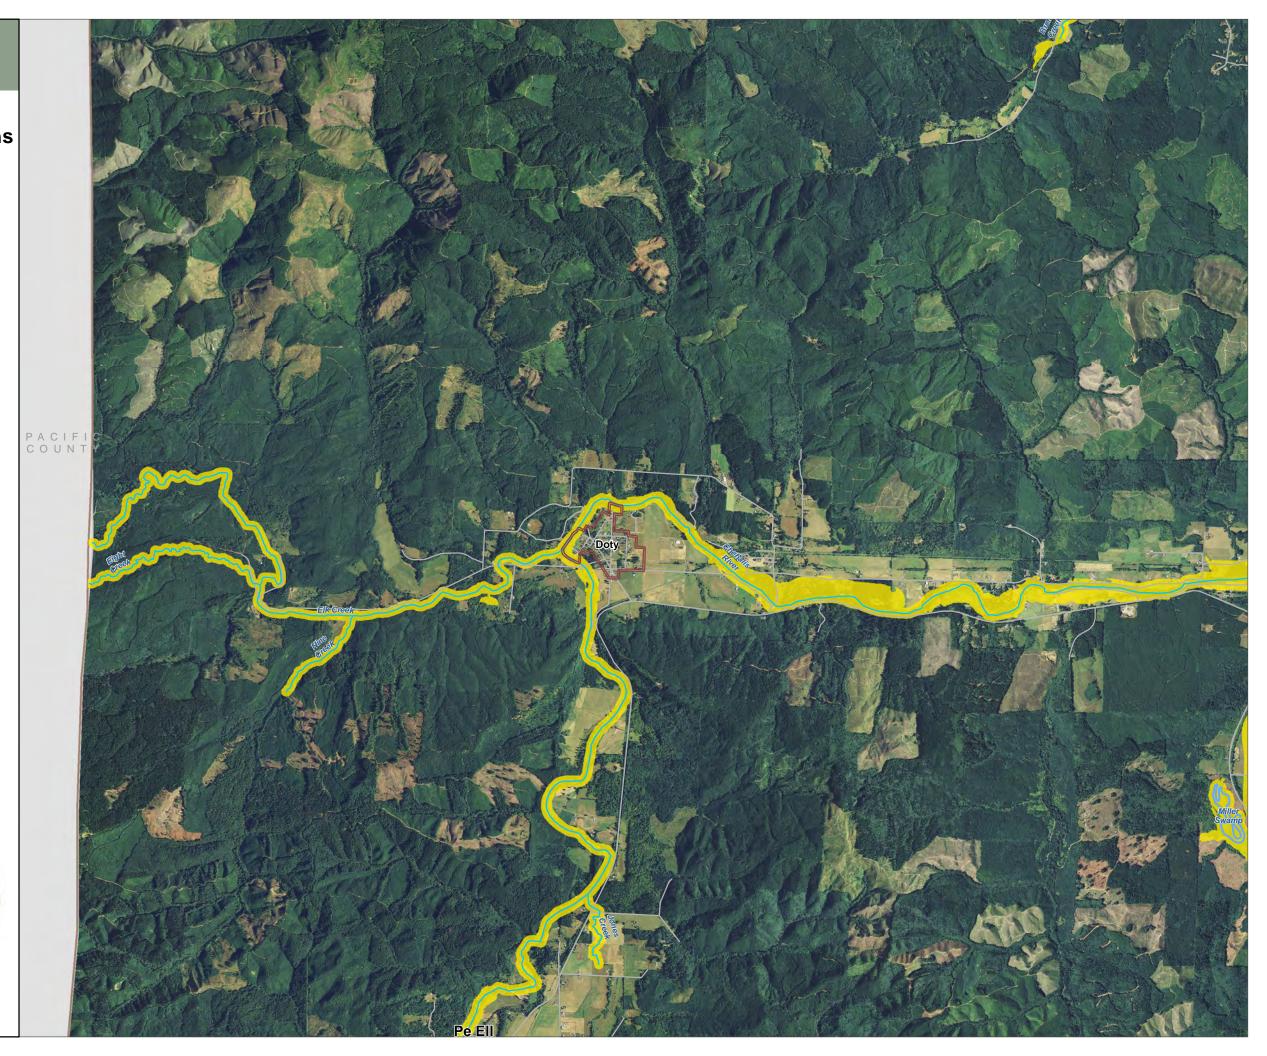

Shoreline jurisdiction boundaries depicted on this map are approximate. They have not been formally delineated or surveyed and are intended for planning purposes only. Additional site-specific evaluation may be needed to confirm/verify information shown on this map.