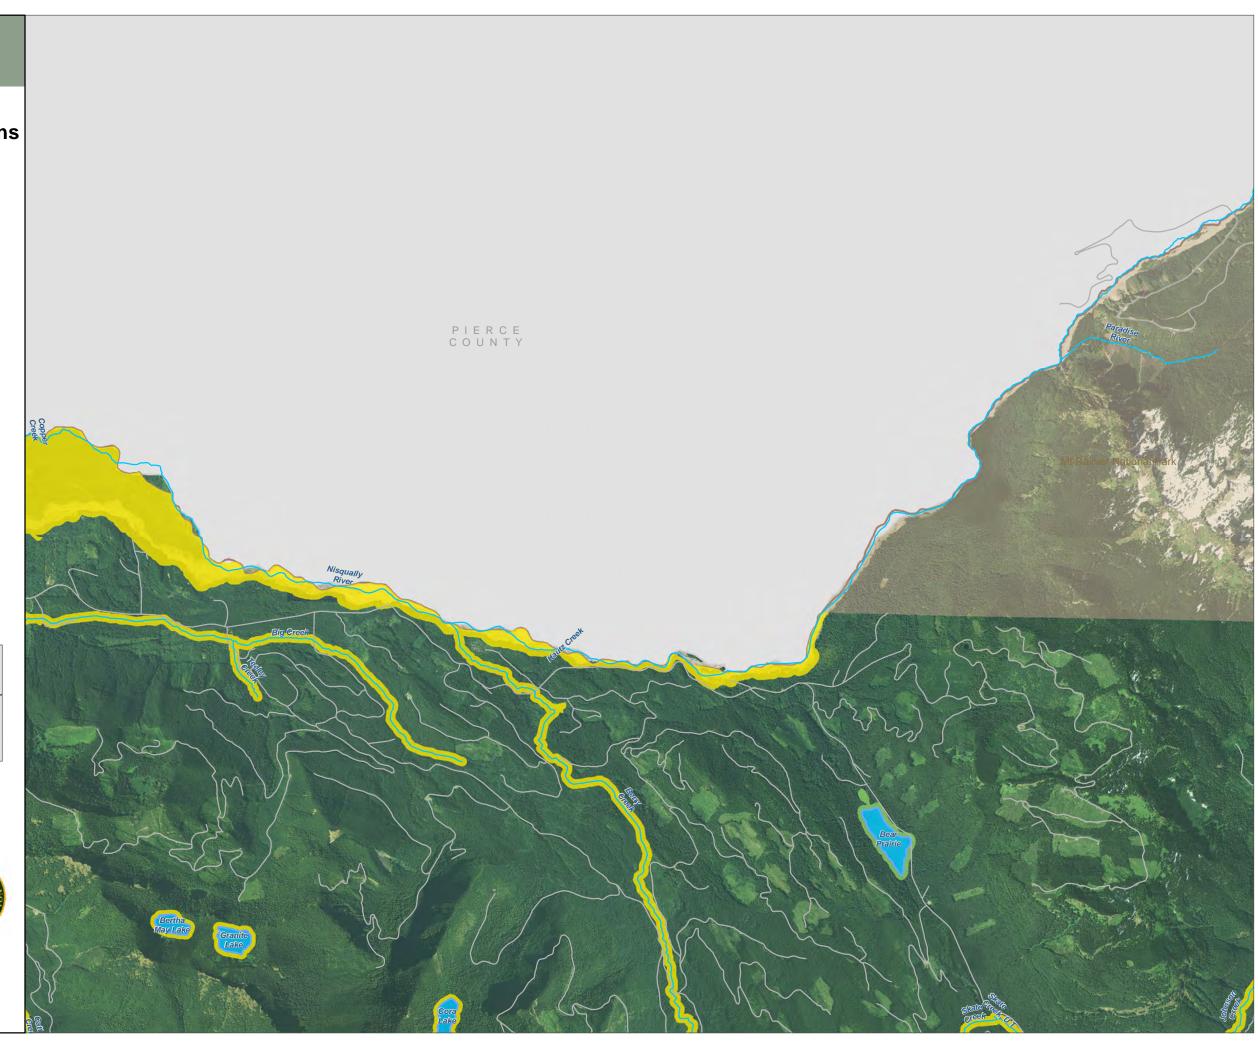

# Shoreline Environment Designations Figure 27

Date: 12/04/2015

Shoreline Environment Designation

Aquatic

Shoreline Residential

Natural
Rural Conservancy

High Intensity

SMA Rivers & Streams

SMA Lakes

Gifford Pinchot National Forest

Mount Rainier National Park

**∼** Highways

LAMIRD

City

UGA

48.000

rea of interest in red

Data: Lewis County, USFWS NWI, FEMA, USFS, Ecology, WDNR, WSDOT, NRCS NAIP

Shoreline jurisdiction boundaries depicted on this map are approximate. They have not been formally delineated or surveyed and are intended for planning purposes only. Additional site-specific evaluation may be needed to confirm/verify information shown on this man.

### **Lewis County Coalition**