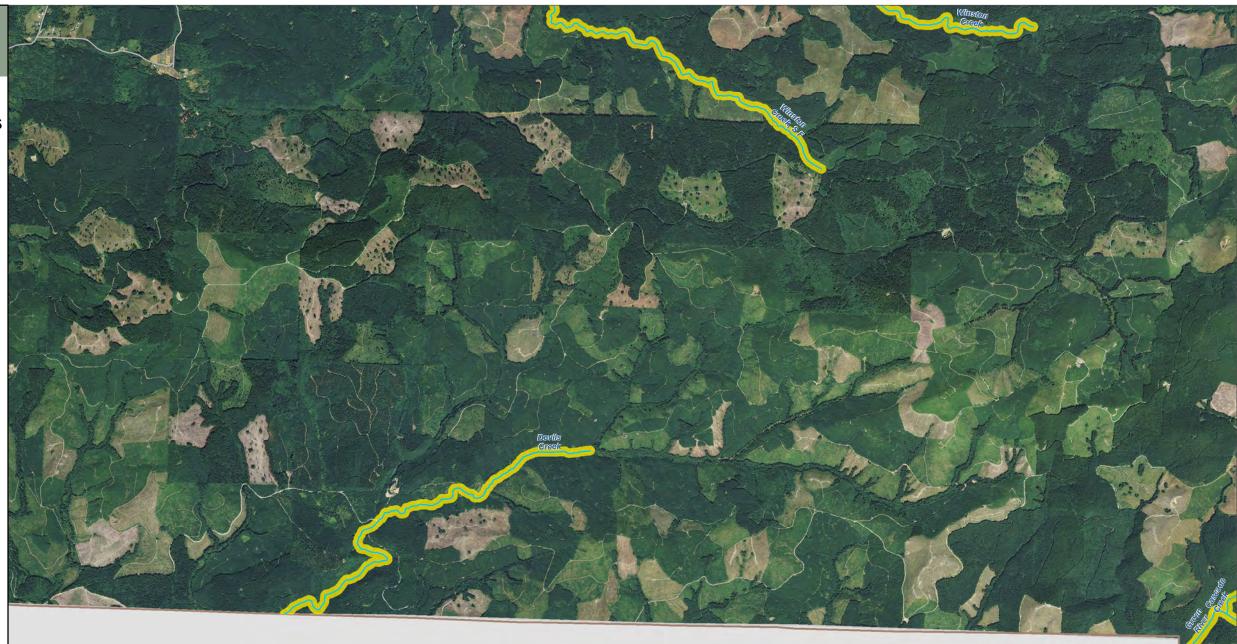

# **Lewis County, Washington Shoreline Master Program Shoreline Environment Designations** Figure 28 Date: 12/04/2015 Shoreline Environment Designation Shoreline Aquatic Residential Natural High Intensity Rural Conservancy SMA Rivers & Streams SMA Lakes Gifford Pinchot National Forest Mount Rainier National Park **∼** Highways LAMIRD City UGA Data: Lewis County, USFWS NWI, FEMA, USFS, Ecology, WDNR, WSDOT, NRCS NAIP Shoreline jurisdiction boundaries depicted on this map are approximate. They have not been formally delineated or surveyed and are intended for planning purposes only. Additional site-specific evaluation may be needed to confirm/verify information shown on **Lewis County Coalition** City of Morton City of Winlock