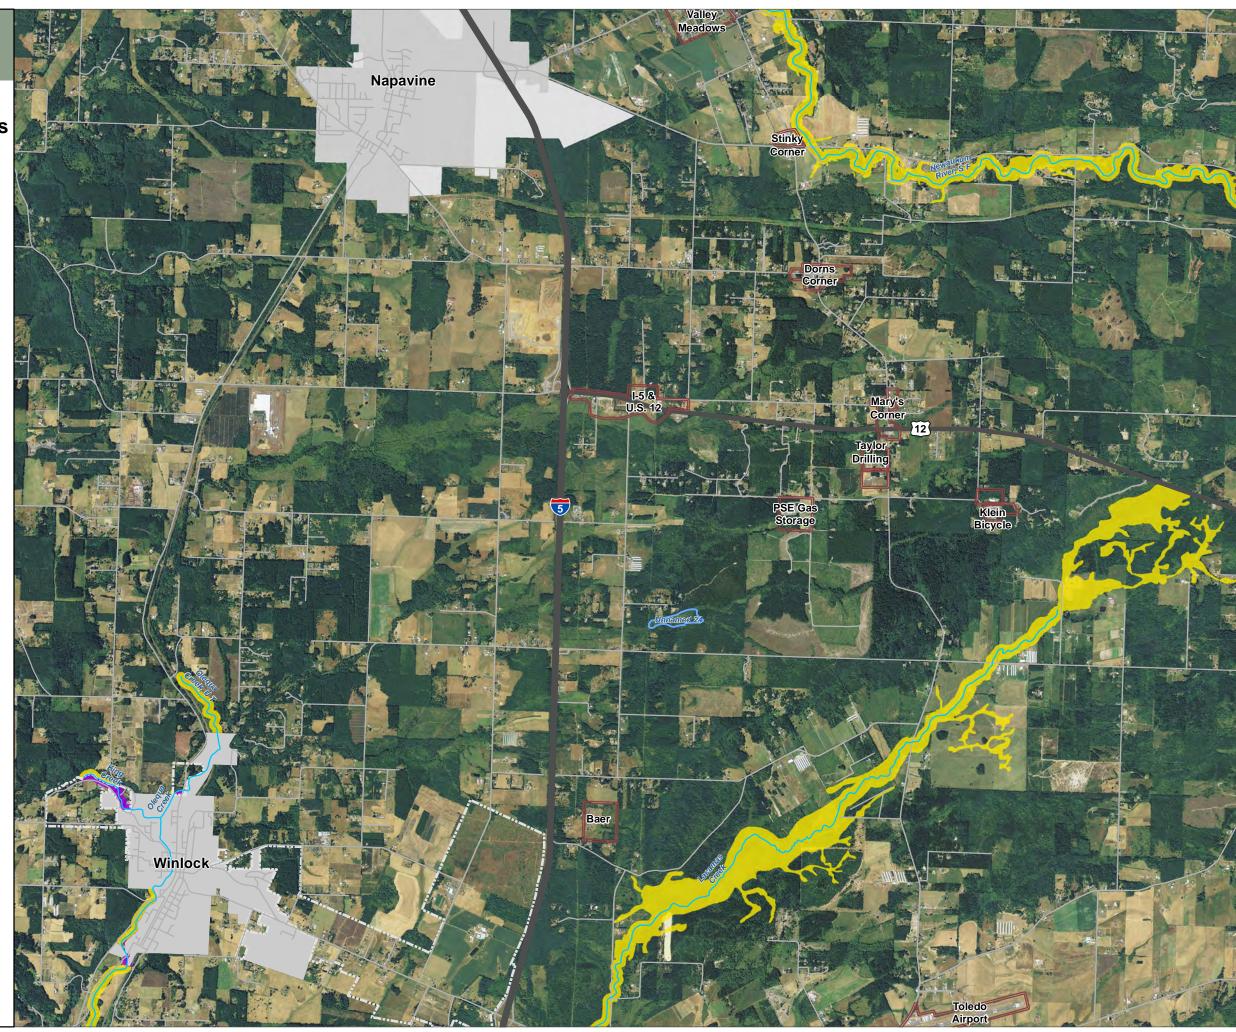

rea of interest in red

Data: Lewis County, USFWS NWI, FEMA, USFS, Ecology, WDNR, WSDOT, NRCS NAIP

Shoreline jurisdiction boundaries depicted on this map are approximate. They have not been formally delineated or surveyed and are intended for planning purposes only. Additional site-specific evaluation may be needed to confirm/verify information shown on this man.