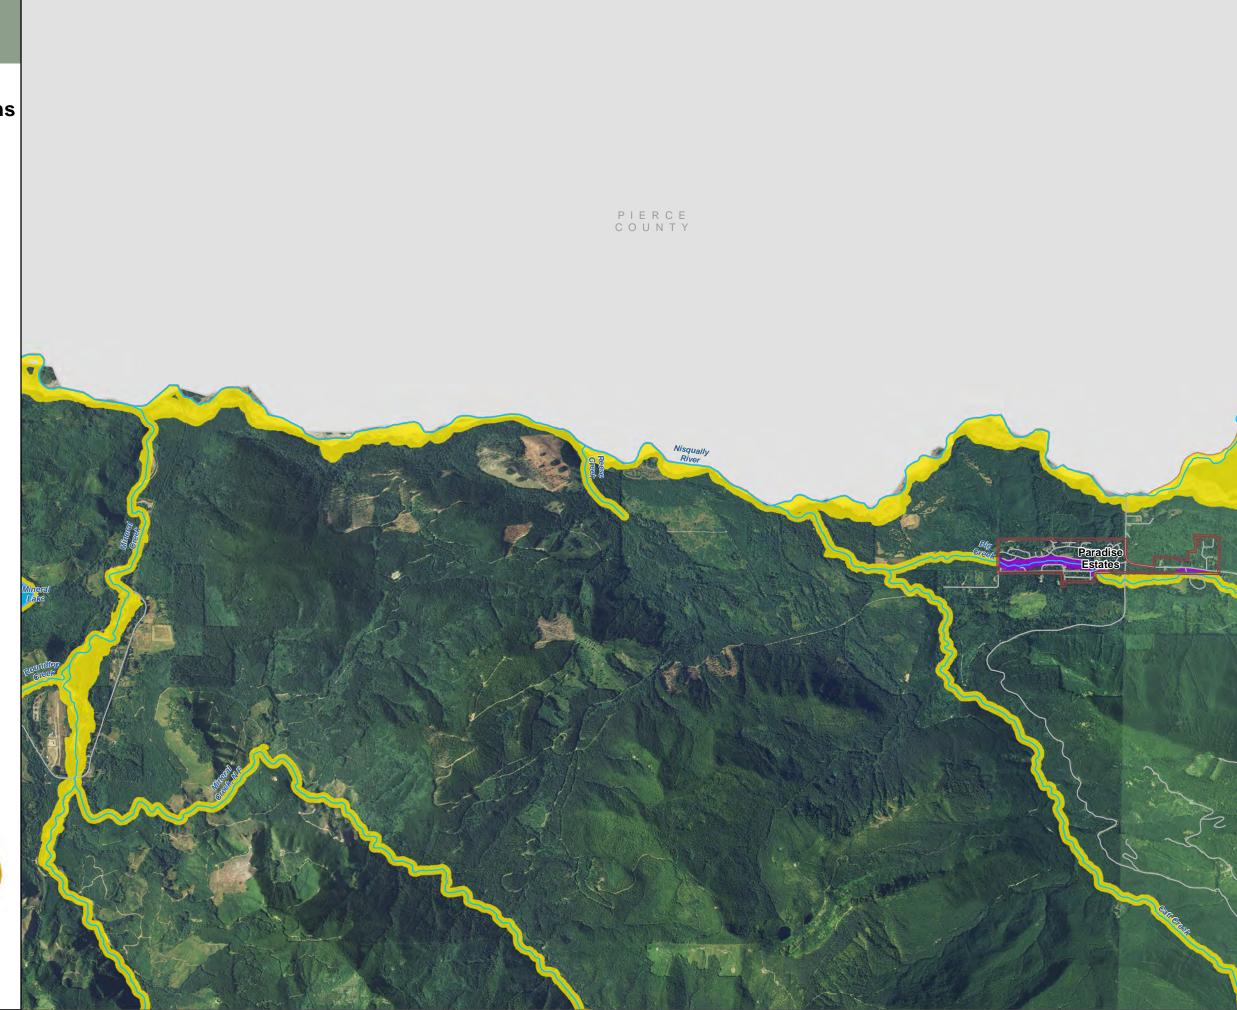

# Shoreline Environment Designations Figure 27

Date: 12/04/2015

Shoreline Environment Designation

Aquatic

Shoreline Residential

Natural
Rural Conservancy

High Intensity

SMA Rivers & Streams

SMA Lakes

Gifford Pinchot National Forest

Mount Rainier National Park

**∼** Highways

LAMIRD

City

UGA

48.000

rea of interest in red

Data: Lewis County, USFWS NWI, FEMA, USFS, Ecology, WDNR, WSDOT, NRCS NAIP

Shoreline jurisdiction boundaries depicted on this map are approximate. They have not been formally delineated or surveyed and are intended for planning purposes only. Additional site-specific evaluation may be needed to confirm/verify information shown on this man.

### **Lewis County Coalition**