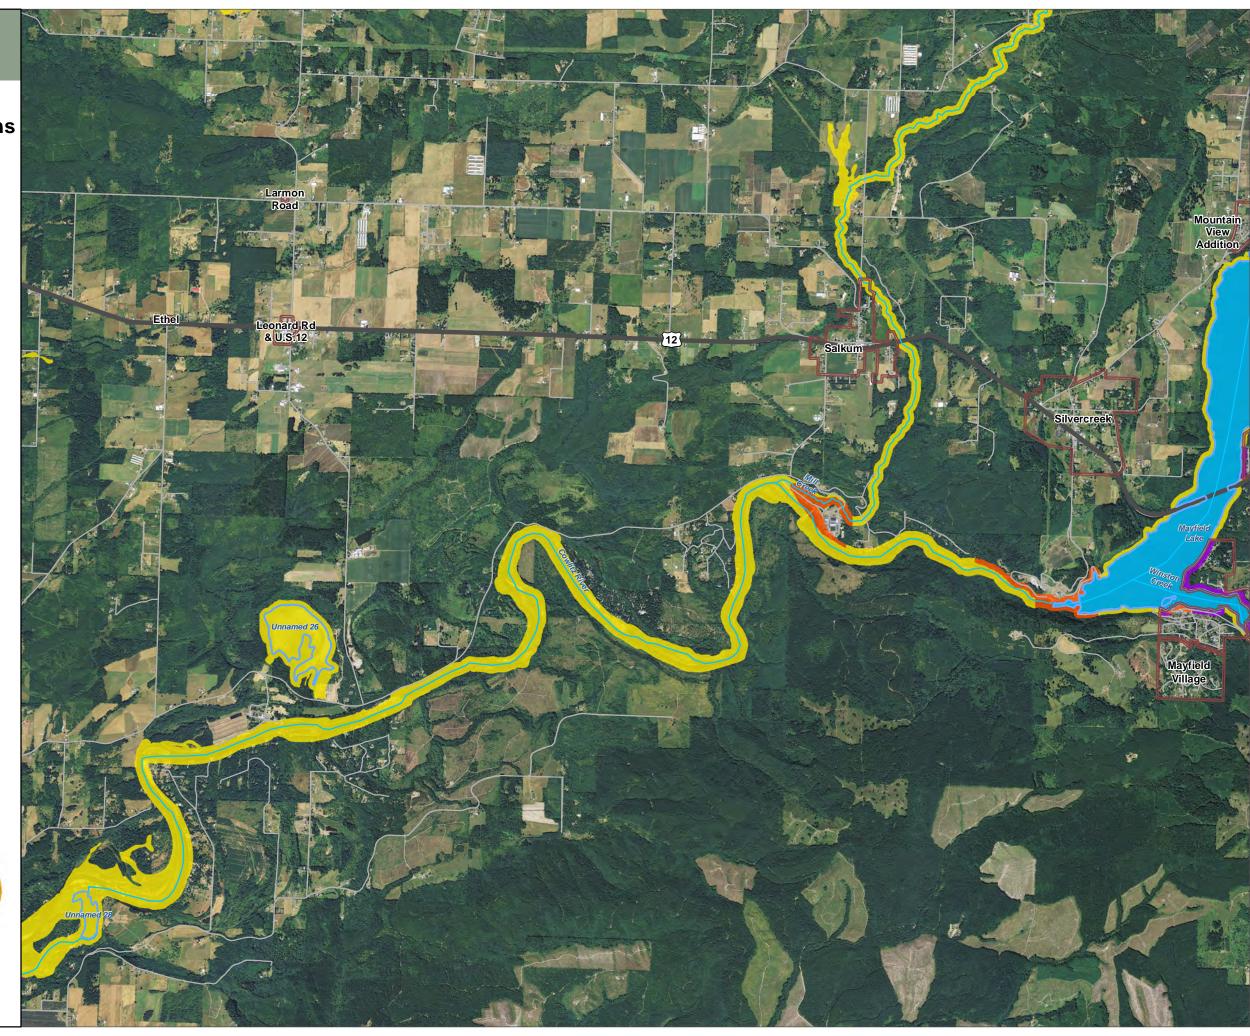

# Appendix 1 Shoreline Environment Designations Figure 1

Date: 12/04/2015

Shoreline Environment Designation

Aquatic

Shoreline Residential

Natural
Rural Conservancy

High Intensity

SMA Rivers & Streams

SMA Lakes

Gifford Pinchot National Forest

Mount Rainier National Park

**∼** Highways

LAMIRD

City

UGA

Data: Lewis County, USFWS NWI, FEMA, USFS, Ecology, WDNR, WSDOT, NRCS NAIP

Shoreline jurisdiction boundaries depicted on this map are approximate. They have not been formally delineated or surveyed and are intended for planning purposes only. Additional site-specific evaluation may be needed to confirm/verify information shown on this map.

### **Lewis County Coalition**

City of Morton City of Winlock

GRAYS HARBOR COUNTY