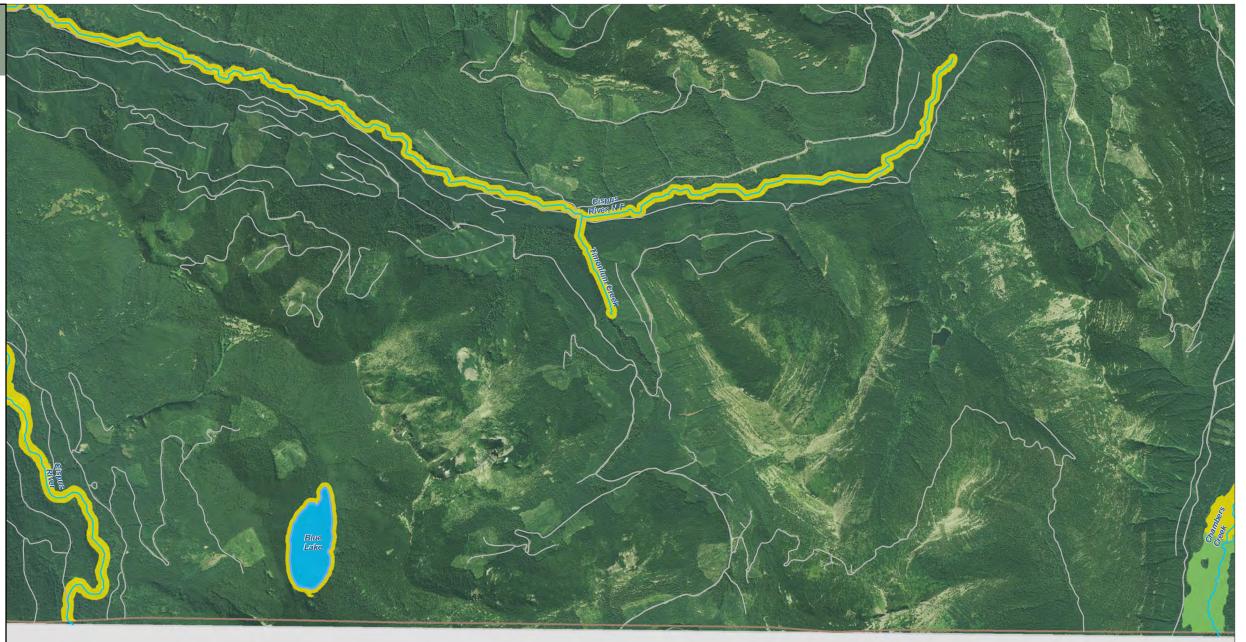

# **Lewis County, Washington Shoreline Master Program Shoreline Environment Designations** Figure 28 Date: 12/04/2015 Shoreline Environment Designation Shoreline Aquatic Residential Natural High Intensity Rural Conservancy SMA Rivers & Streams SMA Lakes Gifford Pinchot National Forest Mount Rainier National Park **∼** Highways LAMIRD City UGA Data: Lewis County, USFWS NWI, FEMA, USFS, Ecology, WDNR, WSDOT, NRCS NAIP Shoreline jurisdiction boundaries depicted on this map are approximate. They have not been formally delineated or surveyed and are intended for planning purposes only. Additional site-specific evaluation may be needed to confirm/verify information shown on **Lewis County Coalition** City of Morton City of Winlock