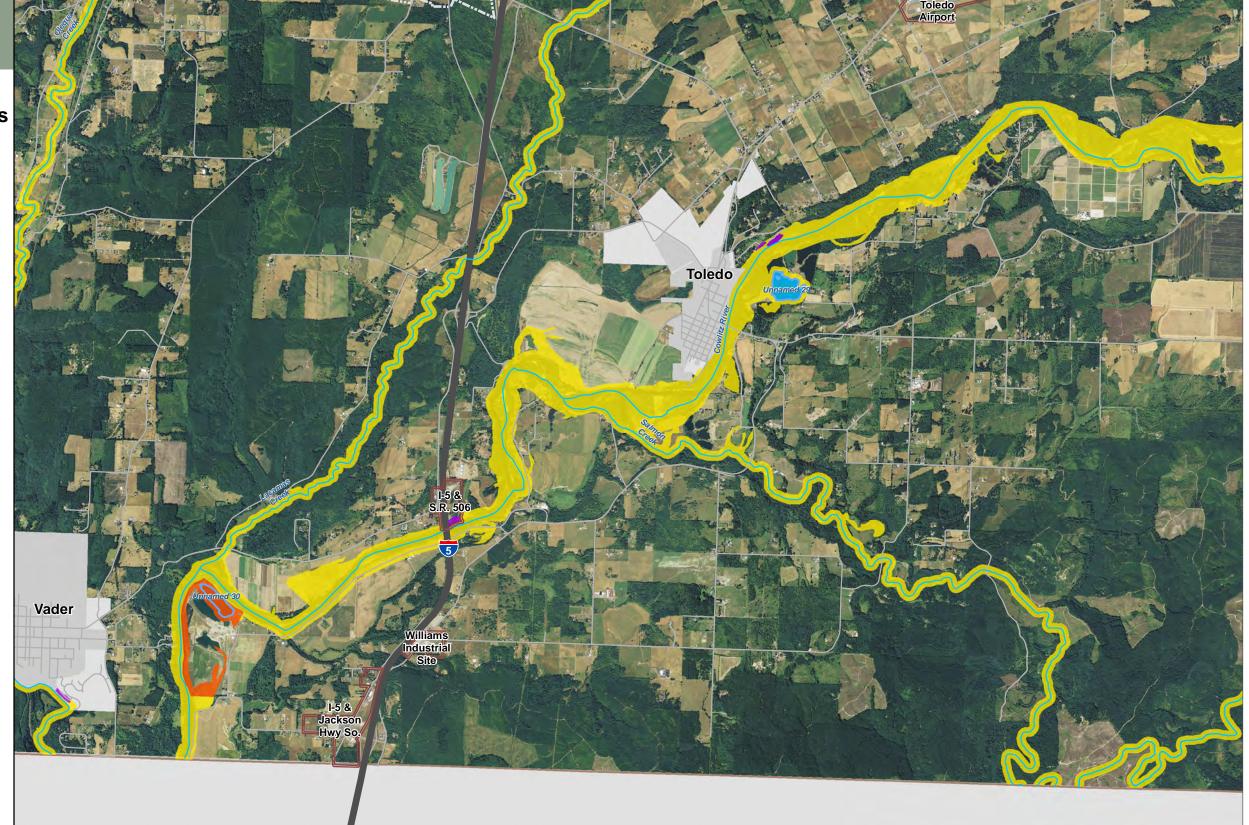

SMA Lakes

Gifford Pinchot National Forest

Mount Rainier National Park

**∼** Highways

LAMIRD

City

UGA

48.000

rea of interest in red

Data: Lewis County, USFWS NWI, FEMA, USFS, Ecology, WDNR, WSDOT, NRCS NAIP

Shoreline jurisdiction boundaries depicted on this map are approximate. They have not been formally delineated or surveyed and are intended for planning purposes only. Additional site-specific evaluation may be needed to confirm/verify information shown on this man.

### **Lewis County Coalition**