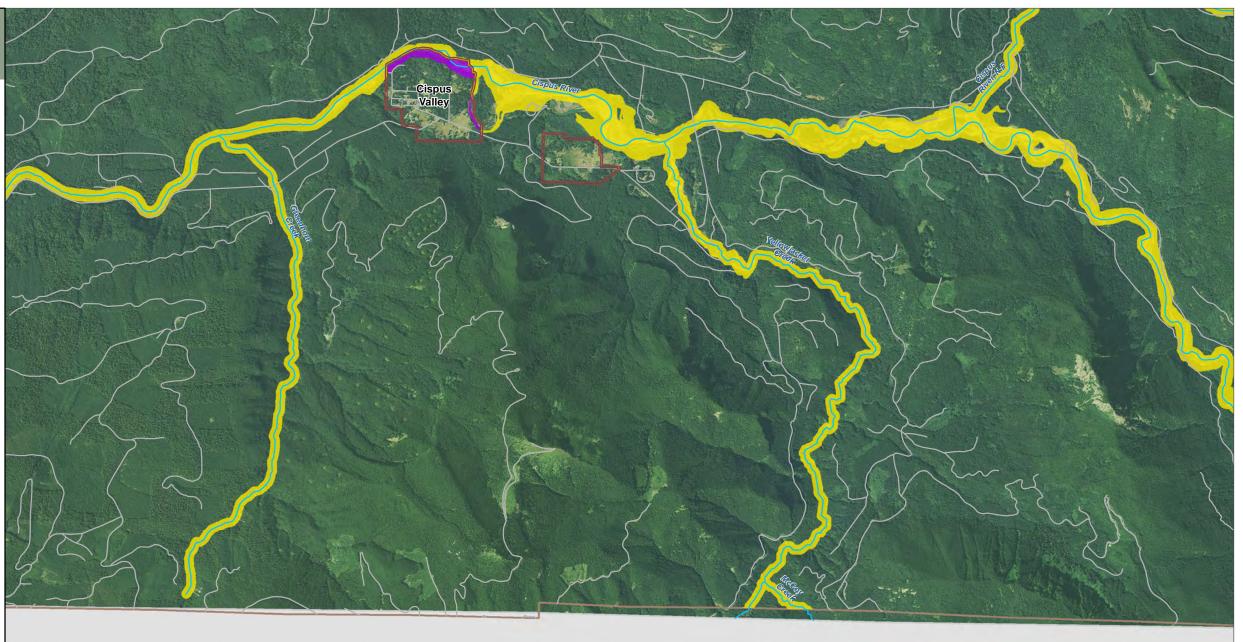

# Shoreline Environment Designations Figure 27

Date: 12/04/2015

Shoreline Environment Designation

Aquatic

Shoreline Residential

Natural
Rural Conservancy

High Intensity

SMA Rivers & Streams

SMA Lakes

Gifford Pinchot National Forest

Mount Rainier National Park

**∼** Highways

LAMIRD

City

UGA

48.000

rea of interest in red

Data: Lewis County, USFWS NWI, FEMA, USFS, Ecology, WDNR, WSDOT, NRCS NAIP

Shoreline jurisdiction boundaries depicted on this map are approximate. They have not been formally delineated or surveyed and are intended for planning purposes only. Additional site-specific evaluation may be needed to confirm/verify information shown on this man.

### **Lewis County Coalition**