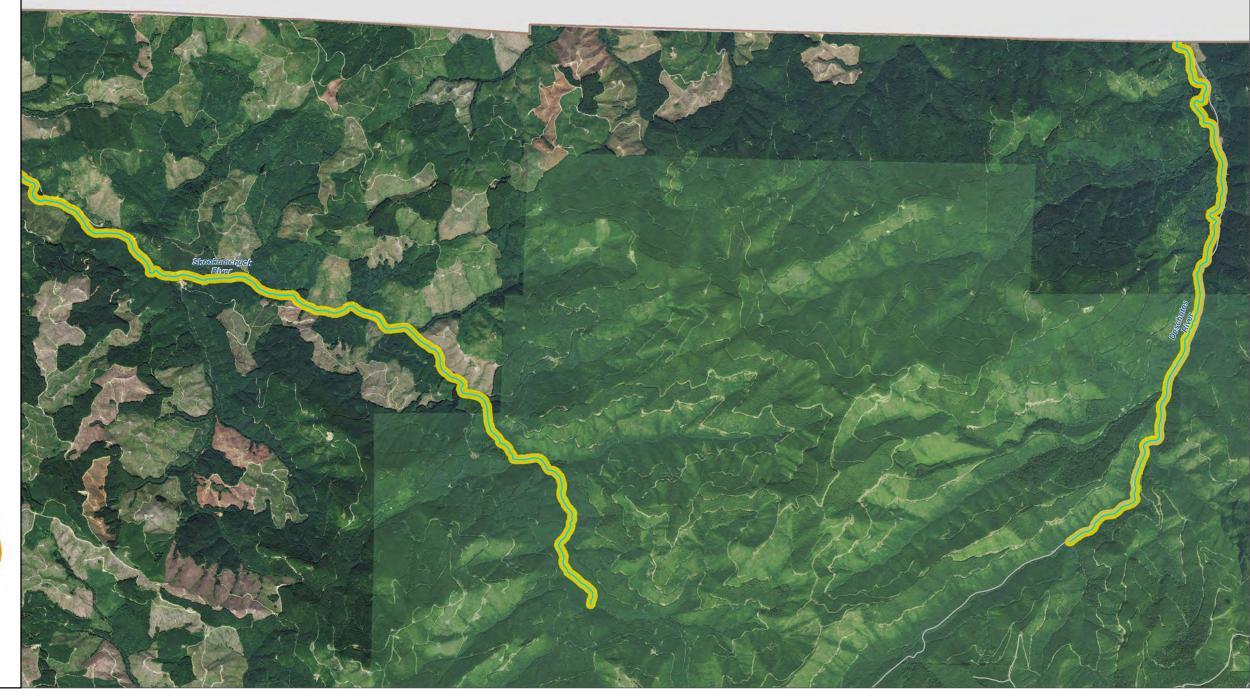

# Shoreline Environment Designations Figure 27

Date: 12/04/2015

Shoreline Environment Designation

Aquatic

Shoreline Residential

Natural
Rural Conservancy

High Intensity

SMA Rivers & Streams

SMA Lakes

Gifford Pinchot National Forest

Mount Rainier National Park

**∼** Highways

LAMIRD

City

UGA

48.000

rea of interest in red

Data: Lewis County, USFWS NWI, FEMA, USFS, Ecology, WDNR, WSDOT, NRCS NAIP

Shoreline jurisdiction boundaries depicted on this map are approximate. They have not been formally delineated or surveyed and are intended for planning purposes only. Additional site-specific evaluation may be needed to confirm/verify information shown on this man.

### **Lewis County Coalition**