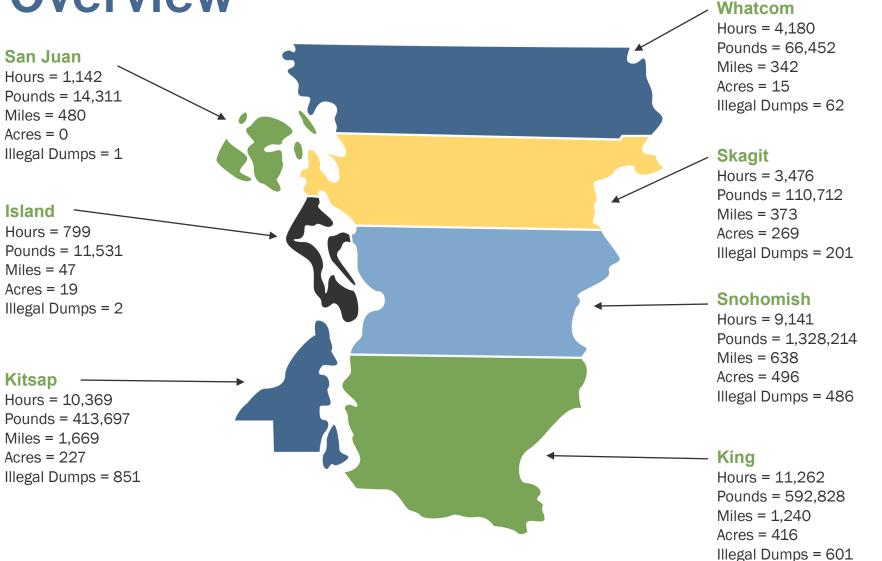

## 2022 Overview

## **Island County**

## 2022 Litter Program Activity

| Litter Program | Hours | Total<br>Pounds | Miles | Acres | #<br>Dumps | Litter Program | Litter<br>Pounds | lllegal Dump<br>Pounds | Recycling<br>Pounds |
|----------------|-------|-----------------|-------|-------|------------|----------------|------------------|------------------------|---------------------|
| EYC            | 100   | 660             | 0     | 19    | 2          | EYC            | 195              | 465                    | 0                   |
| CLCP           | 699   | 10,871          | 47    | 0     | 0          | CLCP           | 9,220            | 0                      | 1,651               |
| RLCP           | 0     | 0               | 0     | 0     | 0          | RLCP           | 0                | 0                      | 0                   |
| DOC/WSDOT      | 0     | 0               | 0     | 0     | 0          | DOC/WSDOT      | 0                | 0                      | 0                   |
| DNR            | 0     | 0               | 0     | 0     | 0          | DNR            | 0                | 0                      | 0                   |
| DFW            | 0     | 0               | 0     | 0     | 0          | DFW            | 0                | 0                      | 0                   |
| PARKS          | 0     | 0               | 0     | 0     | 0          | PARKS          | 0                | 0                      | 0                   |
| АНМС           | 0     | 0               | 0     | 0     | 0          | AHMC           | 0                | 0                      | 0                   |
| Total          | 799   | 11,531          | 47    | 19    | 2          | Total          | 9,415            | 465                    | 1,651               |

# **King County**

## 2022 Litter Program Activity

| Litter Program | Hours  | Total<br>Pounds | Miles | Acres | #<br>Dumps | Litter Program | Litter<br>Pounds | Illegal Dump<br>Pounds | Recycling<br>Pounds |
|----------------|--------|-----------------|-------|-------|------------|----------------|------------------|------------------------|---------------------|
| EYC            | 3,646  | 81,630          | 246   | 158   | 44         | EYC            | 74,685           | 5,685                  | 1,260               |
| CLCP           | 3,926  | 214,509         | 549   | 213   | 182        | CLCP           | 51,444           | 135,011                | 28,054              |
| RLCP           | 2,234  | 227,995         | 312   | 0     | 352        | RLCP           | 98,620           | 129,375                | 0                   |
| DOC/WSDOT      | 1,095  | 50,293          | 57    | 35    | 4          | DOC/WSDOT      | 29,623           | 20,670                 | 0                   |
| DNR            | 0      | 0               | 0     | 0     | 0          | DNR            | 0                | 0                      | 0                   |
| DFW            | 52     | 1,998           | 0     | 10    | 19         | DFW            | 698              | 1,250                  | 50                  |
| PARKS          | 0      | 0               | 0     | 0     | 0          | PARKS          | 0                | 0                      | 0                   |
| АНМС           | 309    | 16,403          | 76    | 0     | 0          | АНМС           | 15,757           | 0                      | 114                 |
| Total          | 11,262 | 592,828         | 1,240 | 416   | 601        | Total          | 270,827          | 291,991                | 29,478              |

## **Kitsap County**

### 2022 Litter Program Activity

| Litter Program | Hours  | Total<br>Pounds | Miles | Acres | #<br>Dumps | Litter Program | Litter<br>Pounds | Illegal Dump<br>Pounds | Recycling<br>Pounds |
|----------------|--------|-----------------|-------|-------|------------|----------------|------------------|------------------------|---------------------|
| EYC            | 4,825  | 78,225          | 239   | 98    | 53         | EYC            | 65,070           | 12,210                 | 945                 |
| CLCP           | 5,027  | 329,186         | 1,381 | 73    | 795        | CLCP           | 29,236           | 295,820                | 4,130               |
| RLCP           | 0      | 0               | 0     | 0     | 0          | RLCP           | 0                | 0                      | 0                   |
| DOC/WSDOT      | 0      | 0               | 0     | 0     | 0          | DOC/WSDOT      | 0                | 0                      | 0                   |
| DNR            | 0      | 0               | 0     | 0     | 0          | DNR            | 0                | 0                      | 0                   |
| DFW            | 375    | 3,180           | .2    | 56    | 3          | DFW            | 2,450            | 390                    | 340                 |
| PARKS          | 0      | 0               | 0     | 0     | 0          | PARKS          | 0                | 0                      | 0                   |
| АНМС           | 142    | 3,106           | 49    | 0     | 0          | AHMC           | 2,992            | 0                      | 114                 |
| Total          | 10,369 | 413,697         | 1,669 | 227   | 851        | Total          | 99,748           | 308,420                | 5,529               |

# San Juan County

## 2022 Litter Program Activity

| Litter Program | Hours | Total<br>Pounds | Miles | Acres | #<br>Dumps | Litter Program | Litter<br>Pounds | lllegal Dump<br>Pounds | Recycling<br>Pounds |
|----------------|-------|-----------------|-------|-------|------------|----------------|------------------|------------------------|---------------------|
| EYC            | 0     | 0               | 0     | 0     | 0          | EYC            | 0                | 0                      | 0                   |
| CLCP           | 1,142 | 14,311          | 480   | 0     | 1          | CLCP           | 13,971           | 88                     | 252                 |
| RLCP           | 0     | 0               | 0     | 0     | 0          | RLCP           | 0                | 0                      | 0                   |
| DOC/WSDOT      | 0     | 0               | 0     | 0     | 0          | DOC/WSDOT      | 0                | 0                      | 0                   |
| DNR            | 0     | 0               | 0     | 0     | 0          | DNR            | 0                | 0                      | 0                   |
| DFW            | 0     | 0               | 0     | 0     | 0          | DFW            | 0                | 0                      | 0                   |
| PARKS          | 0     | 0               | 0     | 0     | 0          | PARKS          | 0                | 0                      | 0                   |
| AHMC           | 0     | 0               | 0     | 0     | 0          | AHMC           | 0                | 0                      | 0                   |
| Total          | 1,142 | 14,311          | 480   | 0     | 1          | Total          | 13,971           | 88                     | 252                 |

# **Skagit County**

## 2022 Litter Program Activity

| Litter Program | Hours | Total<br>Pounds | Miles | Acres | #<br>Dumps | Litter Program | Litter<br>Pounds | Illegal Dump<br>Pounds | Recycling<br>Pounds |
|----------------|-------|-----------------|-------|-------|------------|----------------|------------------|------------------------|---------------------|
| EYC            | 2,030 | 42,855          | 207   | 19    | 2          | EYC            | 41,295           | 1,560                  | 0                   |
| CLCP           | 1,271 | 56,922          | 142   | 0     | 109        | CLCP           | 13,902           | 43,020                 | 0                   |
| RLCP           | 0     | 0               | 0     | 0     | 0          | RLCP           | 0                | 0                      | 0                   |
| DOC/WSDOT      | 0     | 0               | 0     | 0     | 0          | DOC/WSDOT      | 0                | 0                      | 0                   |
| DNR            | 0     | 0               | 0     | 0     | 0          | DNR            | 0                | 0                      | 0                   |
| DFW            | 120   | 8,800           | 3     | 250   | 90         | DFW            | 3,400            | 3,400                  | 2,000               |
| PARKS          | 0     | 0               | 0     | 0     | 0          | PARKS          | 0                | 0                      | 0                   |
| АНМС           | 55    | 2,135           | 21    | 0     | 0          | АНМС           | 2,135            | 0                      | 0                   |
| Total          | 3,476 | 110,712         | 373   | 269   | 201        | Total          | 60,732           | 47,980                 | 2,000               |

# **Snohomish County**

## 2022 Litter Program Activity

| Litter Program | Hours | Total<br>Pounds | Miles | Acres | #<br>Dumps | Litter Program | Litter<br>Pounds | Illegal Dump<br>Pounds | Recycling<br>Pounds |
|----------------|-------|-----------------|-------|-------|------------|----------------|------------------|------------------------|---------------------|
| EYC            | 4,090 | 63,810          | 202   | 24    | 15         | EYC            | 58,635           | 4,995                  | 180                 |
| CLCP           | 4,649 | 1,202,780       | 409   | 20    | 27         | CLCP           | 107,800          | 501,700                | 593,280             |
| RLCP           | 0     | 0               | 0     | 0     | 0          | RLCP           | 0                | 0                      | 0                   |
| DOC/WSDOT      | 0     | 0               | 0     | 0     | 0          | DOC/WSDOT      | 0                | 0                      | 0                   |
| DNR            | 0     | 0               | 0     | 0     | 0          | DNR            | 0                | 0                      | 0                   |
| DFW            | 332   | 59,186          | 8     | 452   | 444        | DFW            | 23,110           | 23,326                 | 12,750              |
| PARKS          | 0     | 0               | 0     | 0     | 0          | PARKS          | 0                | 0                      | 0                   |
| АНМС           | 70    | 2,438           | 19    | 0     | 0          | AHMC           | 2,167            | 0                      | 271                 |
| Total          | 9,141 | 1,328,214       | 638   | 496   | 486        | Total          | 191,712          | 530,021                | 606,481             |

# Whatcom County

### 2022 Litter Program Activity

| Litter Program | Hours | Total<br>Pounds | Miles | Acres | #<br>Dumps | Litter Program | Litter<br>Pounds | Illegal Dump<br>Pounds | Recycling<br>Pounds |
|----------------|-------|-----------------|-------|-------|------------|----------------|------------------|------------------------|---------------------|
| EYC            | 2,900 | 46,230          | 138   | 15    | 21         | EYC            | 39,495           | 6,465                  | 270                 |
| CLCP           | 1,251 | 19,538          | 193   | 0     | 41         | CLCP           | 13,260           | 5,115                  | 1,163               |
| RLCP           | 0     | 0               | 0     | 0     | 0          | RLCP           | 0                | 0                      | 0                   |
| DOC/WSDOT      | 0     | 0               | 0     | 0     | 0          | DOC/WSDOT      | 0                | 0                      | 0                   |
| DNR            | 0     | 0               | 0     | 0     | 0          | DNR            | 0                | 0                      | 0                   |
| DFW            | 0     | 0               | 0     | 0     | 0          | DFW            | 0                | 0                      | 0                   |
| PARKS          | 0     | 0               | 0     | 0     | 0          | PARKS          | 0                | 0                      | 0                   |
| АНМС           | 29    | 684             | 11    | 0     | 0          | AHMC           | 684              | 0                      | 0                   |
| Total          | 4,180 | 66,452          | 342   | 15    | 62         | Total          | 53,439           | 11,580                 | 1,433               |