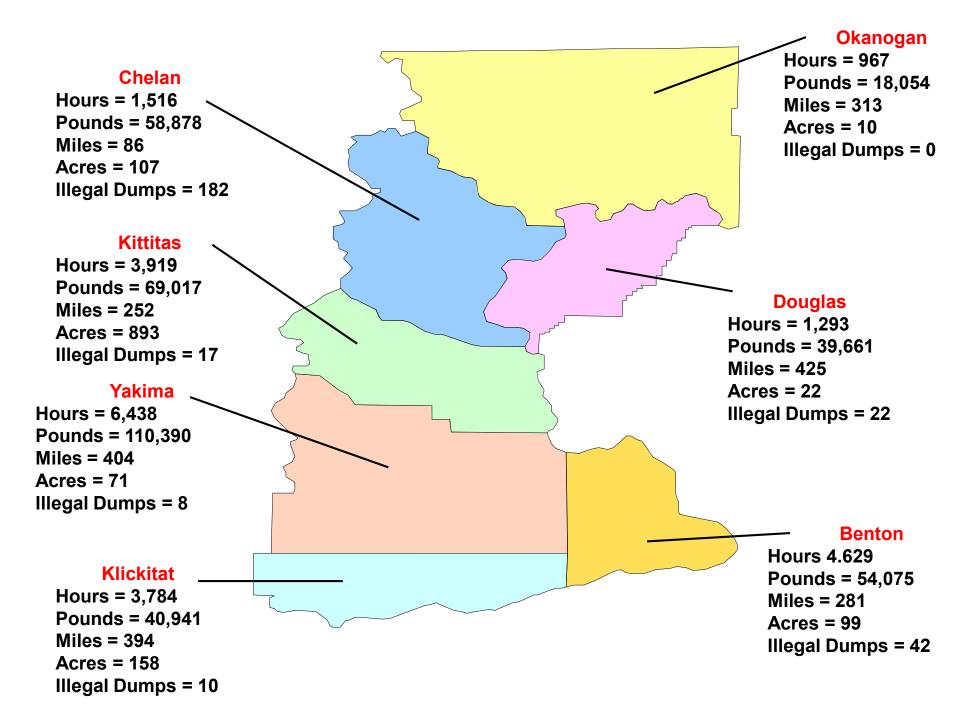

- 22,546 hours worked
- 392,208 pounds of material collected
- 2,155 miles cleaned
- 1,360 acres cleaned
- 281 Illegal dumps cleaned

## Calendar Year 2018

| Litter<br>Program | Hours | Pounds | Miles | Acres | # Dumps |
|-------------------|-------|--------|-------|-------|---------|
| EYC               | 2,434 | 37,065 | 145   | 42    | 0       |
| CLCP              | 1,495 | 13,030 | 136   | 27    | 38      |
| DOC               | 0     | 0      | 0     | 0     | 0       |
| DNR               | 0     | 0      | 0     | 0     | 0       |
| DFW               | 700   | 3,980  | 0     | 30    | 4       |
| Total             | 4,629 | 54,075 | 281   | 99    | 42      |

| Litter<br>Program | Hours | Pounds | Miles | Acres | # Dumps |
|-------------------|-------|--------|-------|-------|---------|
| EYC               | 0     | 0      | 0     | 0     | 0       |
| CLCP              | 1,516 | 58,878 | 86    | 107   | 182     |
| DOC               | 0     | 0      | 0     | 0     | 0       |
| DNR               | 0     | 0      | 0     | 0     | 0       |
| DFW               | 0     | 0      | 0     | 0     | 0       |
| Total             | 1,516 | 58,878 | 86    | 107   | 182     |

| Litter<br>Program | Hours | Pounds | Miles | Acres | # Dumps |
|-------------------|-------|--------|-------|-------|---------|
| EYC               | 0     | 0      | 0     | 0     | 0       |
| CLCP              | 1,293 | 39,661 | 425   | 22    | 22      |
| DOC               | 0     | 0      | 0     | 0     | 0       |
| DNR               | 0     | 0      | 0     | 0     | 0       |
| DFW               | 0     | 0      | 0     | 0     | 0       |
| Total             | 1,293 | 39,661 | 425   | 22    | 22      |

| Litter<br>Program | Hours | Pounds | Miles | Acres | # Dumps |
|-------------------|-------|--------|-------|-------|---------|
| EYC               | 2,814 | 51,870 | 145   | 2     | 1       |
| CLCP              | 1,001 | 10,527 | 107   | 880   | 2       |
| DOC               | 0     | 0      | 0     | 0     | 0       |
| DNR               | 0     | 0      | 0     | 0     | 0       |
| DFW               | 104   | 6,620  | 0     | 11    | 14      |
| Total             | 3,919 | 69,017 | 252   | 893   | 17      |

## Year 2018 Litter Program Activity

| Litter<br>Program | Hours | Pounds | Miles | Acres | # Dumps |
|-------------------|-------|--------|-------|-------|---------|
| EYC               | 1,417 | 18,600 | 119   | 2     | 1       |
| CLCP              | 2,367 | 22,341 | 275   | 156   | 9       |
| DOC               | 0     | 0      | 0     | 0     | 0       |
| DNR               | 0     | 0      | 0     | 0     | 0       |
| DFW               | 0     | 0      | 0     | 0     | 0       |
| Total             | 3,784 | 40,941 | 394   | 158   | 10      |

| Litter<br>Program | Hours | Pounds | Miles | Acres | # Dumps |
|-------------------|-------|--------|-------|-------|---------|
| EYC               | 0     | 0      | 0     | 0     | 0       |
| CLCP              | 887   | 18,226 | 313   | 0     | 0       |
| DOC               | 0     | 0      | 0     | 0     | 0       |
| DNR               | 0     | 0      | 0     | 0     | 0       |
| DFW               | 80    | 1,020  | 0     | 10    | 0       |
| Total             | 967   | 19,246 | 313   | 10    | 0       |

| Litter<br>Program | Hours | Pounds  | Miles | Acres | # Dumps |
|-------------------|-------|---------|-------|-------|---------|
| EYC               | 5,698 | 104,190 | 380   | 51    | 1       |
| CLCP              | 0     | 0       | 0     | 0     | 0       |
| DOC               | 0     | 0       | 0     | 0     | 0       |
| DNR               | 0     | 0       | 0     | 0     | 0       |
| DFW               | 740   | 6,200   | 24    | 20    | 7       |
| Total             | 6,438 | 110,390 | 404   | 71    | 8       |