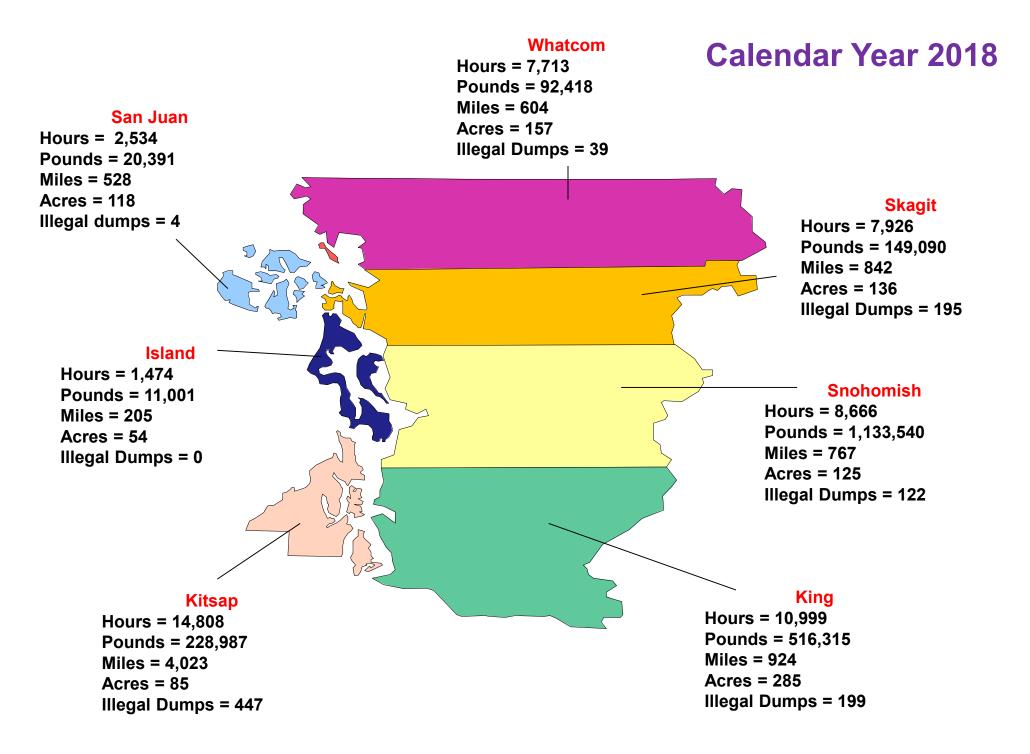

- 54,120 hours worked
- 2,151,742 pounds of litter and illegally dumped materials collected
- 7,893 miles cleaned
- 960 acres cleaned
- 1,006 illegal dump sites

| Litter<br>Program | Hours | Pounds | Miles | Acres | # Dumps |
|-------------------|-------|--------|-------|-------|---------|
| EYC               | 367   | 1,920  | 21    | 54    | 0       |
| CLCP              | 1,107 | 9,081  | 184   | 0     | 0       |
| DOC               | 0     | 0      | 0     | 0     | 0       |
| DNR               | 0     | 0      | 0     | 0     | 0       |
| DFW               | 0     | 0      | 0     | 0     | 0       |
| Total             | 1,474 | 11,001 | 205   | 54    | 0       |

| Litter<br>Program | Litter<br>Pounds | Illegal Dump<br>Pounds | Recycle<br>Pounds | Total<br>Pounds |
|-------------------|------------------|------------------------|-------------------|-----------------|
| EYC               | 1,772            | 0                      | 148               | 1,920           |
| CLCP              | 8,480            | 0                      | 601               | 9,081           |
| DOC               | 0                | 0                      | 0                 | 0               |
| DNR               | 0                | 0                      | 0                 | 0               |
| DFW               | 0                | 0                      | 0                 | 0               |
| Total             | 10,252           | 0                      | 749               | 11,001          |

| Litter Program | Hours  | Pounds  | Miles | Acres | # Dumps |
|----------------|--------|---------|-------|-------|---------|
| EYC            | 7,457  | 144,555 | 370   | 41    | 17      |
| CLCP           | 3,542  | 371,760 | 554   | 244   | 182     |
| DOC            | 0      | 0       | 0     | 0     | 0       |
| DNR            | 0      | 0       | 0     | 0     | 0       |
| DFW            | 0      | 0       | 0     | 0     | 0       |
| Total          | 10,999 | 516,315 | 924   | 285   | 199     |

| Litter Program | Litter<br>Pounds | Illegal Dump<br>Pounds | Recycle<br>Pounds | Total Pounds |
|----------------|------------------|------------------------|-------------------|--------------|
| EYC            | 118,951          | 15,465                 | 10,139            | 144,555      |
| CLCP           | 28,750           | 314,790                | 28,220            | 371,760      |
| DOC            | 0                | 0                      | 0                 | 0            |
| DNR            | 0                | 0                      | 0                 | 0            |
| DFW            | 0                | 0                      | 0                 | 0            |
| Total          | 147,701          | 330,255                | 38,359            | 516,315      |

| Litter Program | Hours  | Pounds  | Miles | Acres | # Dumps |
|----------------|--------|---------|-------|-------|---------|
| EYC            | 4,514  | 54,405  | 368   | 41    | 22      |
| CLCP           | 10,294 | 174,582 | 3,655 | 44    | 425     |
| DOC            | 0      | 0       | 0     | 0     | 0       |
| DNR            | 0      | 0       | 0     | 0     | 0       |
| DFW            | 0      | 0       | 0     | 0     | 0       |
| Total          | 14,808 | 228,987 | 4,023 | 85    | 447     |

| Litter Program | Litter Pounds | Illegal Dump<br>Pounds | Recycle<br>Pounds | Total Pounds |
|----------------|---------------|------------------------|-------------------|--------------|
| EYC            | 46,007        | 2,490                  | 5,908             | 54,405       |
| CLCP           | 69,580        | 105,002                | 0                 | 174,582      |
| DOC            | 0             | 0                      | 0                 | 0            |
| DNR            | 0             | 0                      | 0                 | 0            |
| DFW            | 0             | 0                      | 0                 | 0            |
| Total          | 115,587       | 107,492                | 5,908             | 228,987      |

| Litter Program | Hours | Pounds | Miles | Acres | # Dumps |
|----------------|-------|--------|-------|-------|---------|
| EYC            | 384   | 1,410  | 33    | 67    | 0       |
| CLCP           | 2,150 | 18,981 | 495   | 51    | 4       |
| DOC            | 0     | 0      | 0     | 0     | 0       |
| DNR            | 0     | 0      | 0     | 0     | 0       |
| DFW            | 0     | 0      | 0     | 0     | 0       |
| Total          | 2,534 | 20,391 | 528   | 118   | 4       |

|                |               | Illegal Dump | Recycle |              |
|----------------|---------------|--------------|---------|--------------|
| Litter Program | Litter Pounds | Pounds       | Pounds  | Total Pounds |
| EYC            | 1,291         | 0            | 119     | 1,410        |
| CLCP           | 17,370        | 650          | 961     | 18,981       |
| DOC            | 0             | 0            | 0       | 0            |
| DNR            | 0             | 0            | 0       | 0            |
| DFW            | 0             | 0            | 0       | 0            |
| Total          | 18,661        | 650          | 1,080   | 20,391       |

| Litter Program | Hours | Pounds  | Miles | Acres | # Dumps |
|----------------|-------|---------|-------|-------|---------|
| EYC            | 3,169 | 58,470  | 153   | 108   | 13      |
| CLCP           | 4,757 | 90,620  | 689   | 28    | 182     |
| DOC            | 0     | 0       | 0     | 0     | 0       |
| DNR            | 0     | 0       | 0     | 0     | 0       |
| DFW            | 0     | 0       | 0     | 0     | 0       |
| Total          | 7,926 | 149,090 | 842   | 136   | 195     |

| Litter Program | Litter Pounds | Illegal Dump<br>Pounds | Recycle<br>Pounds | Total Pounds |
|----------------|---------------|------------------------|-------------------|--------------|
| EYC            | 48,947        | 5,070                  | 4,453             | 58,470       |
| CLCP           | 43,220        | 47,400                 | 0                 | 90,620       |
| DOC            | 0             | 0                      | 0                 | 0            |
| DNR            | 0             | 0                      | 0                 | 0            |
| DFW            | 0             | 0                      | 0                 | 0            |
| Total          | 92,167        | 52,470                 | 4,453             | 149,090      |

| Litter Program | Hours | Pounds    | Miles | Acres | # Dumps |
|----------------|-------|-----------|-------|-------|---------|
| EYC            | 2,441 | 39,690    | 153   | 4     | 1       |
| CLCP           | 6,023 | 1,070,180 | 608   | 16    | 32      |
| DOC            | 0     | 0         | 0     | 0     | 0       |
| DNR            | 0     | 0         | 0     | 0     | 0       |
| DFW            | 202   | 23,670    | 6     | 105   | 89      |
| Total          | 8,666 | 1,133,540 | 767   | 125   | 122     |

| Litter Program | Litter Pounds | Illegal Dump<br>Pounds | Recycle Pounds | Total Pounds |
|----------------|---------------|------------------------|----------------|--------------|
| EYC            | 36,628        | 405                    | 2,657          | 39,690       |
| CLCP           | 85,300        | 412,920                | 571,960        | 1,070,180    |
| DOC            | 0             | 0                      | 0              | 0            |
| DNR            | 0             | 0                      | 0              | 0            |
| DFW            | 9,100         | 14,520                 | 50             | 23,670       |
| Total          | 131,028       | 427,845                | 574,667        | 1,133,540    |

| Litter Program | Hours | Pounds | Miles | Acres | # Dumps |
|----------------|-------|--------|-------|-------|---------|
| EYC            | 5,350 | 57,240 | 401   | 46    | 21      |
| CLCP           | 2,363 | 35,178 | 203   | 111   | 18      |
| DOC            | 0     | 0      | 0     | 0     | 0       |
| DNR            | 0     | 0      | 0     | 0     | 0       |
| DFW            | 0     | 0      | 0     | 0     | 0       |
| Total          | 7,713 | 92,418 | 604   | 157   | 39      |

| Litter Program | Litter Pounds | Illegal Dump<br>Pounds | Recycle Pounds | Total Pounds |
|----------------|---------------|------------------------|----------------|--------------|
| EYC            | 48,516        | 3,900                  | 4,824          | 57,240       |
| CLCP           | 31,985        | 3,160                  | 33             | 35,178       |
| DOC            | 0             | 0                      | 0              | 0            |
| DNR            | 0             | 0                      | 0              | 0            |
| DFW            | 0             | 0                      | 0              | 0            |
| Total          | 80,501        | 7,060                  | 4,857          | 92,418       |