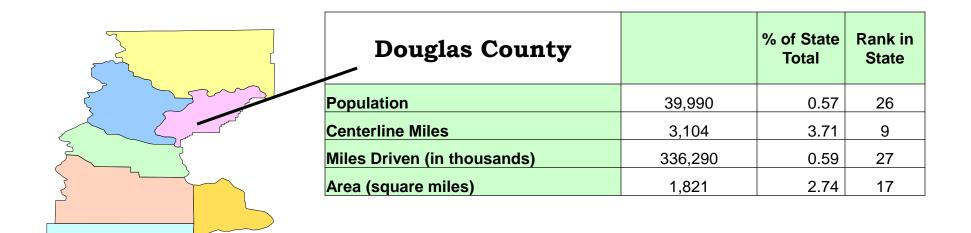

| Litter<br>Program | Hours | Pounds  | Miles | Acres | # Dumps |
|-------------------|-------|---------|-------|-------|---------|
| EYC               | 0     | 0       | 0     | 0     | 0       |
| CLCP              | 1,161 | 156,513 | 321   | 107   | 16      |
| DOC               | 584   | 9,871   | 43    | 0     | 0       |
| DNR               | 0     | 0       | 0     | 0     | 0       |
| Total             | 1,745 | 166,384 | 364   | 107   | 16      |

| Litter<br>Program | Litter<br>Pounds | Illegal Dump<br>Pounds | Recycle<br>Pounds | Total<br>Pounds |
|-------------------|------------------|------------------------|-------------------|-----------------|
| EYC               | 0                | 0                      | 0                 | 0               |
| CLCP              | 19,156           | 128,375                | 8,982             | 156,513         |
| DOC               | 9,871            | 0                      | 0                 | 9,871           |
| DNR               | 0                | 0                      | 0                 | 0               |
| Total             | 29,027           | 128,375                | 8,982             | 166,384         |