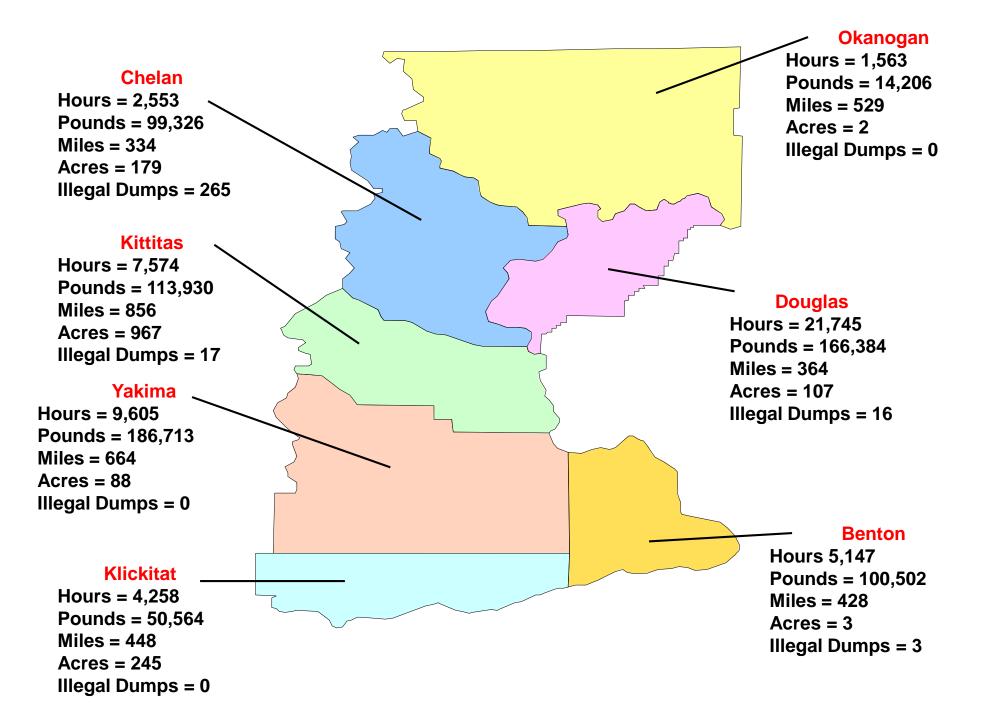

## LITTER ACTIVITY 2016

## in Central Washington

## (Benton, Chelan, Douglas, Kittitas, Klickitat, Okanogan, and Yakima Counties)

The combined litter efforts of the Community Litter Cleanup Program, Ecology Youth Corps, Department of Natural Resources and the Department of Corrections:

- 32,445 hours worked
- 731,625 pounds of material collected
- 3,623 miles cleaned
- 1,591 acres cleaned
- 301 Illegal dumps cleaned