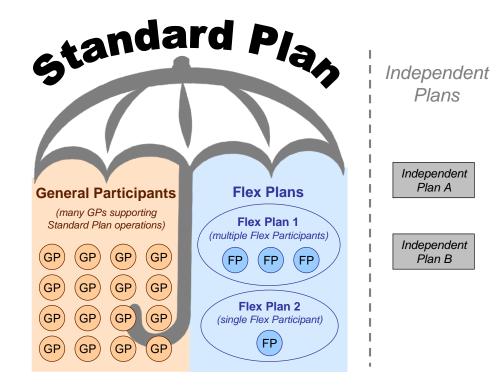

**Standard Plan Members** include all manufacturers that participate in the Authority's Standard Plan, including both General Participants and Flex Participants, as defined below.

**General Participants** include all manufacturers that will cover their respective recycling responsibility through participation in the Authority's Standard Plan. Recycling responsibility includes both Administrative and Operating Cost obligations, otherwise known as Equivalent Shares as described below.

A **Flex Plan** is a sub-plan that exists inside of the Standard Plan. Flex Plans allow Flex Participants to provide their own operations for collecting of covered electronic products (CEPs) with processing of CEPs through processors approved and within the standard plan (registered with Ecology) as a way to meet their operating obligations to the Authority.

Flex Participants are those manufacturers in the Standard Plan operating individually or within a group that comprises at least two percent (2%) market share and that choose to operate their own Flex Plan involving collection and recycling activities. Flex Plans must meet their market share percentage of operating costs (pounds processed) through their own operations, or they must purchase pounds from the Standard Plan to reconcile any shortfalls in performance as compared to their market share of operating costs. This arrangement ensures a level playing field for all manufacturers participating in the Standard Plan. Flex Plan participants may choose to

collect CEPs through events, collection sites, mail-back service, or other methods. The Flex Participant option is intended to support a range of collection strategies and to provide flexibility for how members meet their obligations under the Standard Plan.

All companies participating by default in the WMMFA's Standard Plan are General Participants until they apply for and are approved as Flex Participants by the WMMFA board. Companies that intend to become new Flex Participants must apply to the Authority using the application form available at the WMMFA web site http://www.wmmfa.net/ and be approved by the current board.

At the date of submission of this Standard Plan update there were no Flex Plan members and no applications in process for any members to participate in a Flex Plan.

<u>Table B-1</u> compares the methods by which General Participants and Flex Participants cover their Administrative and Operating Cost responsibilities to satisfy their obligations to the Authority.

Table B-1. Allocation of Cost Responsibilities among General and Flex Participants

| General Partici        | pant Responsibility                              | Flex Participa              | nt Responsibility                                                                                                                                                                                                                                                                                                                                                         |
|------------------------|--------------------------------------------------|-----------------------------|---------------------------------------------------------------------------------------------------------------------------------------------------------------------------------------------------------------------------------------------------------------------------------------------------------------------------------------------------------------------------|
| Administrative<br>Cost | Obligation satisfied by paying Authority invoice | Administrative<br>Cost      | Obligation satisfied by paying Authority invoice                                                                                                                                                                                                                                                                                                                          |
|                        |                                                  | Operating Cost              | Obligation satisfied<br>through Flex Plan<br>performance up to a<br>maximum of 25% of<br>equivalent share pounds                                                                                                                                                                                                                                                          |
| Operating Cost         | Obligation satisfied by paying Authority invoice | Operating Shortfall<br>Cost | If Flex Plan underperforms (collects less than 25% of pounds share) the remainder of obligation is satisfied by payment to Authority. Maximum credit that can be obtained is 25% of Flex plan share pounds. A Flex member will be responsible for 75% of their equivalent share through payment of Authority invoices regardless of their Flex Plan performance per rule. |