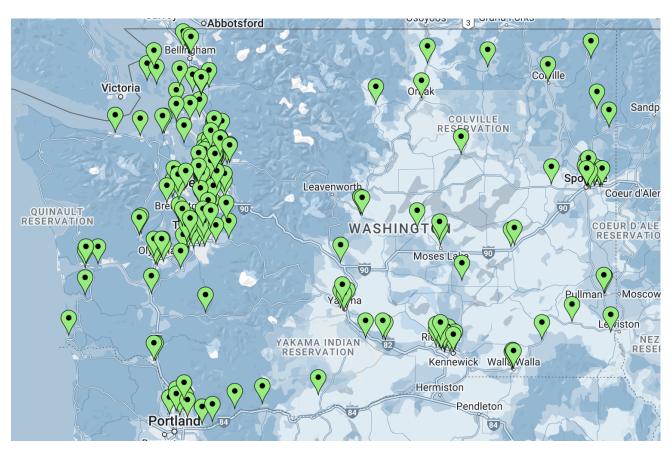

# **D.1 WA State Businesses - Collectors**

The Standard Plan collection network consists of retailers, recycling businesses, non-profits, local government facilities, and others. All collectors are located in Washington State.

Table D-1. Washington State Collectors by type as of July 2023

| COLLECTOR Type                           | 2009 | 2018 | 2023 | Change from 2018-2023 | Percent Change<br>2018-2023 |
|------------------------------------------|------|------|------|-----------------------|-----------------------------|
| Non-profit retailers of used goods       | 128  | 163  | 109  | -54                   | -33%                        |
| Retailers of used goods                  | 10   | 36   | 14   | -22                   | -61%                        |
| Computer reuse and resale                | 14   | 16   | 15   | -1                    | -6%                         |
| City and County Govt., Transfer stations | 30   | 33   | 38   | 5                     | 15%                         |
| Other - small business                   | 13   | 38   | 19   | -19                   | -50%                        |
| Recyclers - all commodities              | 35   | 39   | 25   | -14                   | -36%                        |
| Processor locations                      | 5    | 4    | 3    | -1                    | -25%                        |
| TOTAL                                    | 235  | 329  | 223  | -106                  | -32%                        |