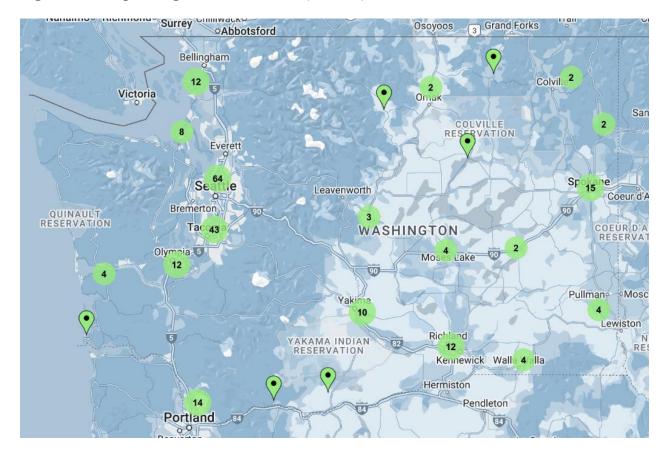

# **D.1 WA State Businesses - Collectors**

The Standard Plan collection network consists of retailers, recycling businesses, non-profits, local government facilities, and others. All collectors are located in Washington State.

Table D-1. Washington State Collectors by type as of July 2023

| COLLECTOR Type                           | 2009 | 2018 | 2023 | Change from 2018-2023 | Percent Change<br>2018-2023 |
|------------------------------------------|------|------|------|-----------------------|-----------------------------|
| Non-profit retailers of used goods       | 128  | 163  | 109  | -54                   | -33%                        |
| Retailers of used goods                  | 10   | 36   | 14   | -22                   | -61%                        |
| Computer reuse and resale                | 14   | 16   | 15   | -1                    | -6%                         |
| City and County Govt., Transfer stations | 30   | 33   | 38   | 5                     | 15%                         |
| Other - small business                   | 13   | 38   | 19   | -19                   | -50%                        |
| Recyclers - all commodities              | 35   | 39   | 25   | -14                   | -36%                        |
| Processor locations                      | 5    | 4    | 3    | -1                    | -25%                        |
| TOTAL                                    | 235  | 329  | 223  | -106                  | -32%                        |