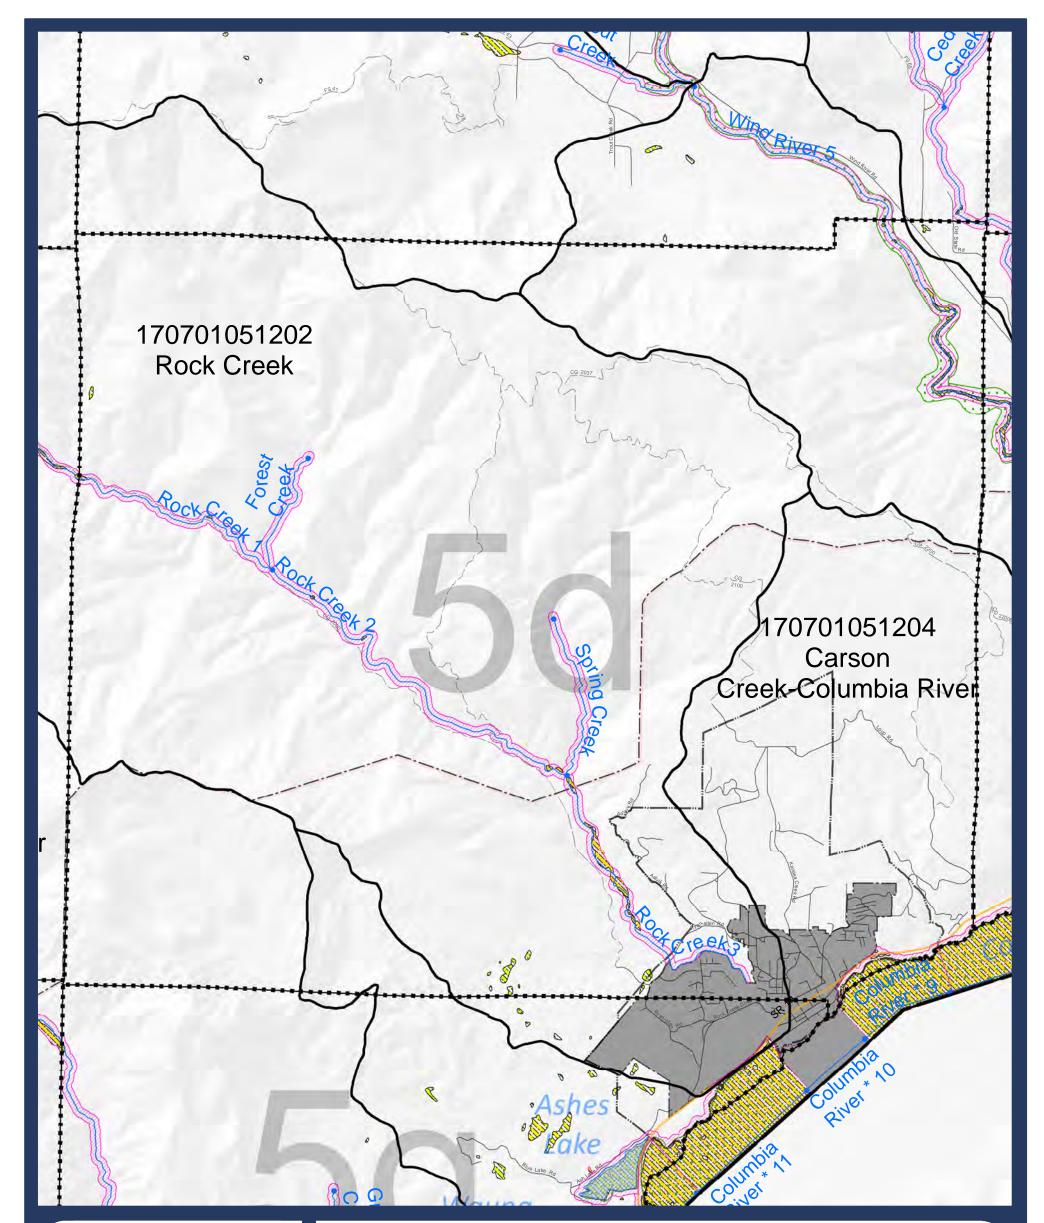

-Map 06-Critical Areas: FEMA floodplain and NWI wetlands

# Sheet 5d

Updated: 03/10/2016 by R. Hollatz Data Sources: USGS, Col. River Gorge Commission, Skamania County GIS, WA Dept of Ecology, FEMA, USFWS

Ν

FEMA floodplain

Approximate Shoreline Area (reaches)
HUC 12 Boundary

Streams (Reach breaks at dots)

----- Map index grid

Skamania County boundary

Nat'l Scenic Area Bndy

Urban Area Bndy

City Limits

Extended City Jurisdiction

State highway
 Local road

- Forest road

SKAMANIA COUNTY Department of Assessment and GIS

DISCLAIMER: This map product was prepared by Skamania County and is for information purposes only. It may not have been prepared for, or be suitable for legal, engineering, or surveying purposes. Users of this information should review or consult the primary data and information sources to ascertain the usability of the information.

SHORELINES DISCLAIMER: Shoreline jurisdiction boundaries depicted on this map are approximate. They have not been formally delineated or surveyed and are for planning purposes only. Additional site-specific evaluation may be needed to confirm or verify information shown on this map. Shoreline jurisdiction will be determined at time of project review using the best available site-specific information.