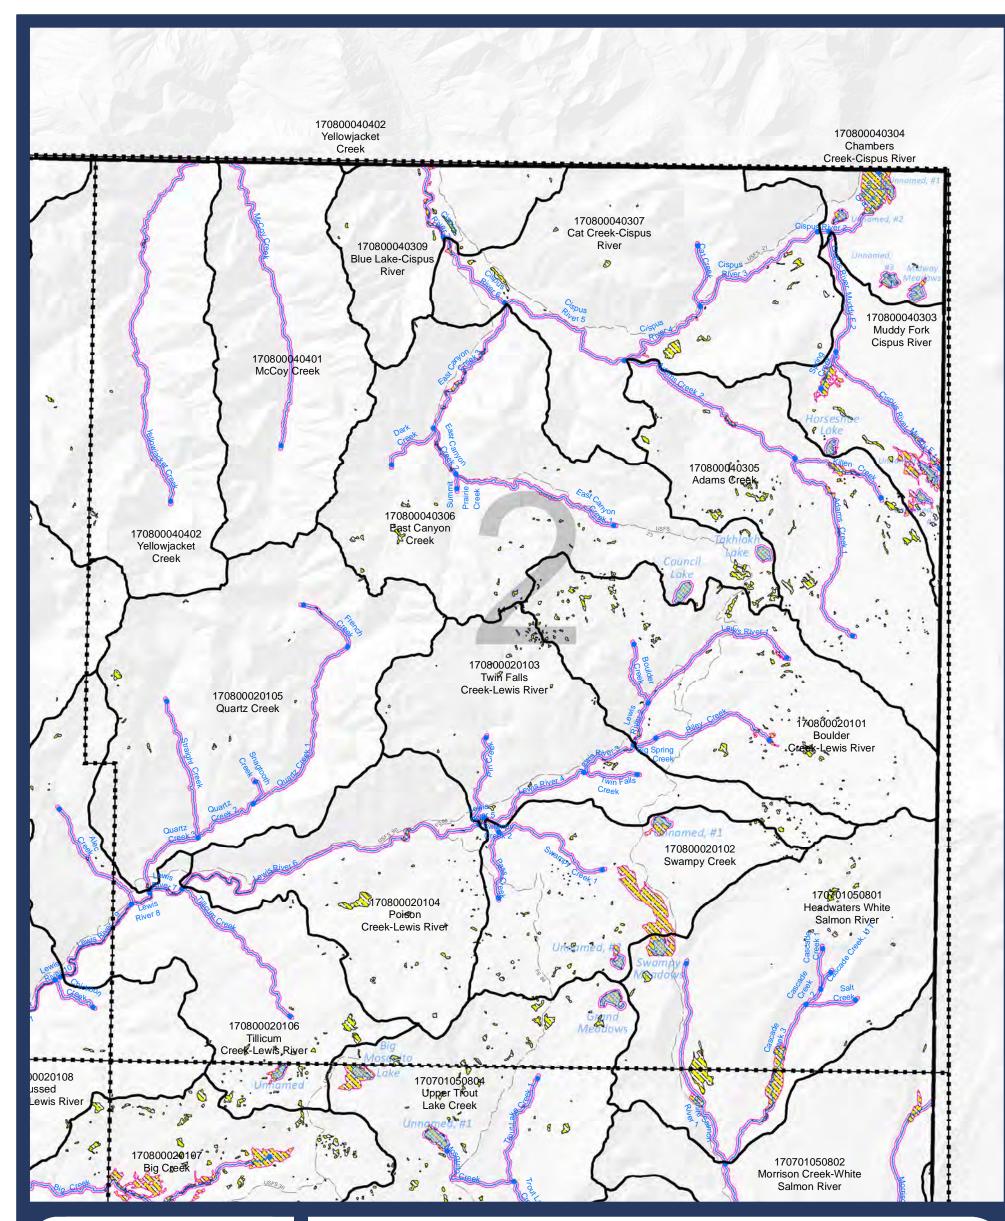

-Map 06-Critical Areas: FEMA floodplain and NWI wetlands

Sheet 2

#### Absolute Scale: 1:120,000

#### LEGEND:

м

FEMA floodplain

Approximate Shoreline Area (reaches)
HUC 12 Boundary

Streams (Reach breaks at dots)

■-■- Map index grid

Nat'l Scenic Area Bndy

Urban Area Bndy

City Limits

Extended City Jurisdiction

State highway
 Local road

— – Forest road

SKAMANIA COUNTY

Department of Assessment and GIS

DISCLAIMER: This map product was prepared by Skamania County and is for information purposes only. It may not have been prepared for, or be suitable for legal, engineering, or surveying purposes. Users of this information should review or consult the primary data and information sources to ascertain the usability of the information.

SHORELINES DISCLAIMER: Shoreline jurisdiction boundaries depicted on this map are approximate. They have not been formally delineated or surveyed and are for planning purposes only. Additional site-specific evaluation may be needed to confirm or verify information shown on this map. Shoreline jurisdiction will be determined at time of project review using the best available site-specific information.