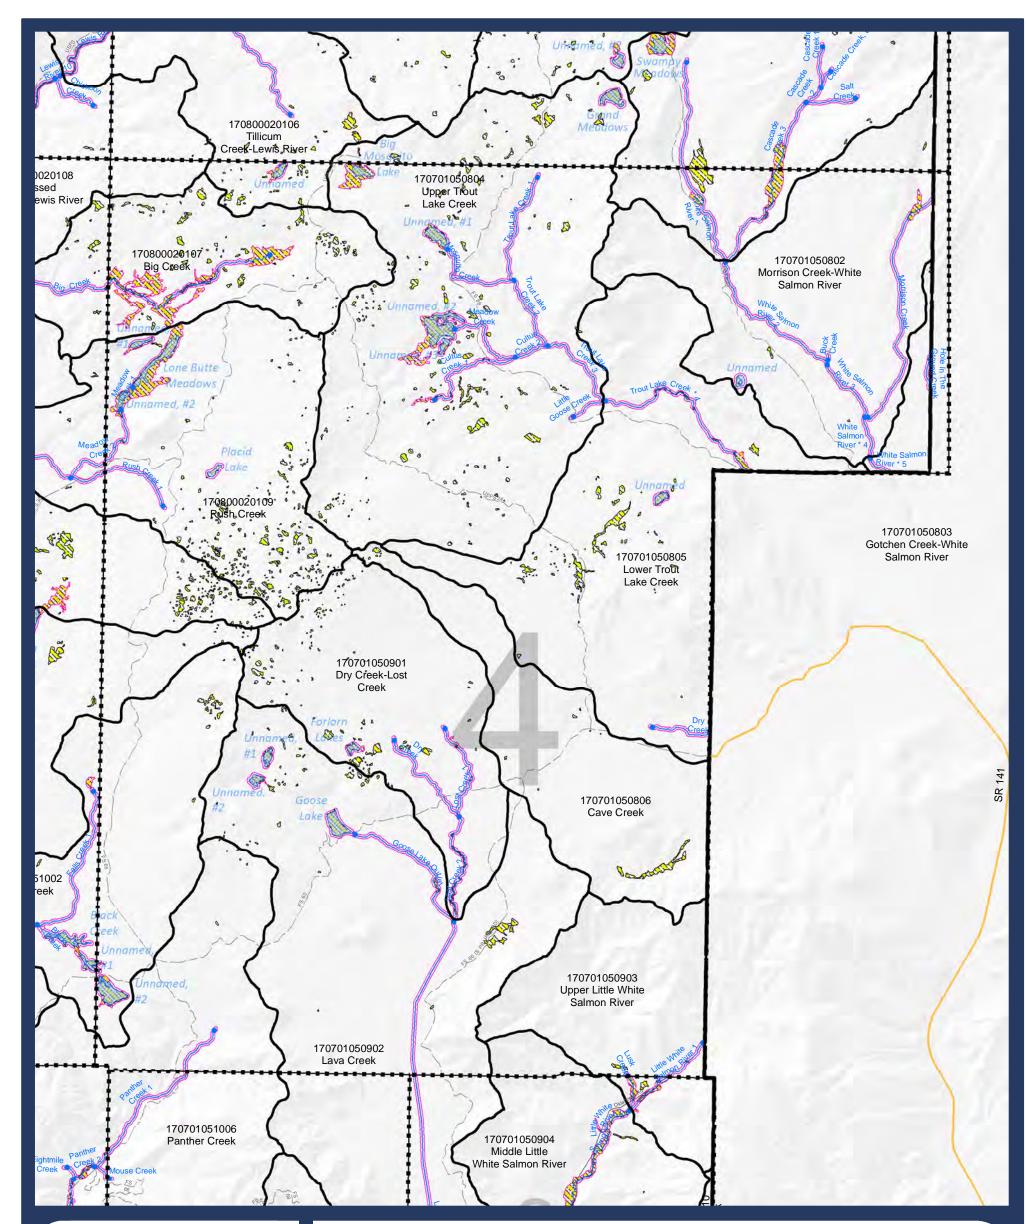

-Map 06-**Critical Areas: FEMA** floodplain and NWI wetlands

Sheet 4

#### Absolute Scale: 1:132,000

#### LEGEND:

Ν

FEMA floodplain

Approximate Shoreline Area (reaches)
HUC 12 Boundary

Streams (Reach breaks at dots)

■-■-■ Map index grid

Skamania County boundary

Nat'l Scenic Area Bndy

City Limits

Extended City Jurisdiction

State highway
 Local road

— – Forest road

SKAMANIA COUNTY

Department of Assessment and GIS

DISCLAIMER: This map product was prepared by Skamania County and is for information purposes only. It may not have been prepared for, or be suitable for legal, engineering, or surveying purposes. Users of this information should review or consult the primary data and information sources to ascertain the usability of the information.

SHORELINES DISCLAIMER: Shoreline jurisdiction boundaries depicted on this map are approximate. They have not been formally delineated or surveyed and are for planning purposes only. Additional site-specific evaluation may be needed to confirm or verify information shown on this map. Shoreline jurisdiction will be determined at time of project review using the best available site-specific information.