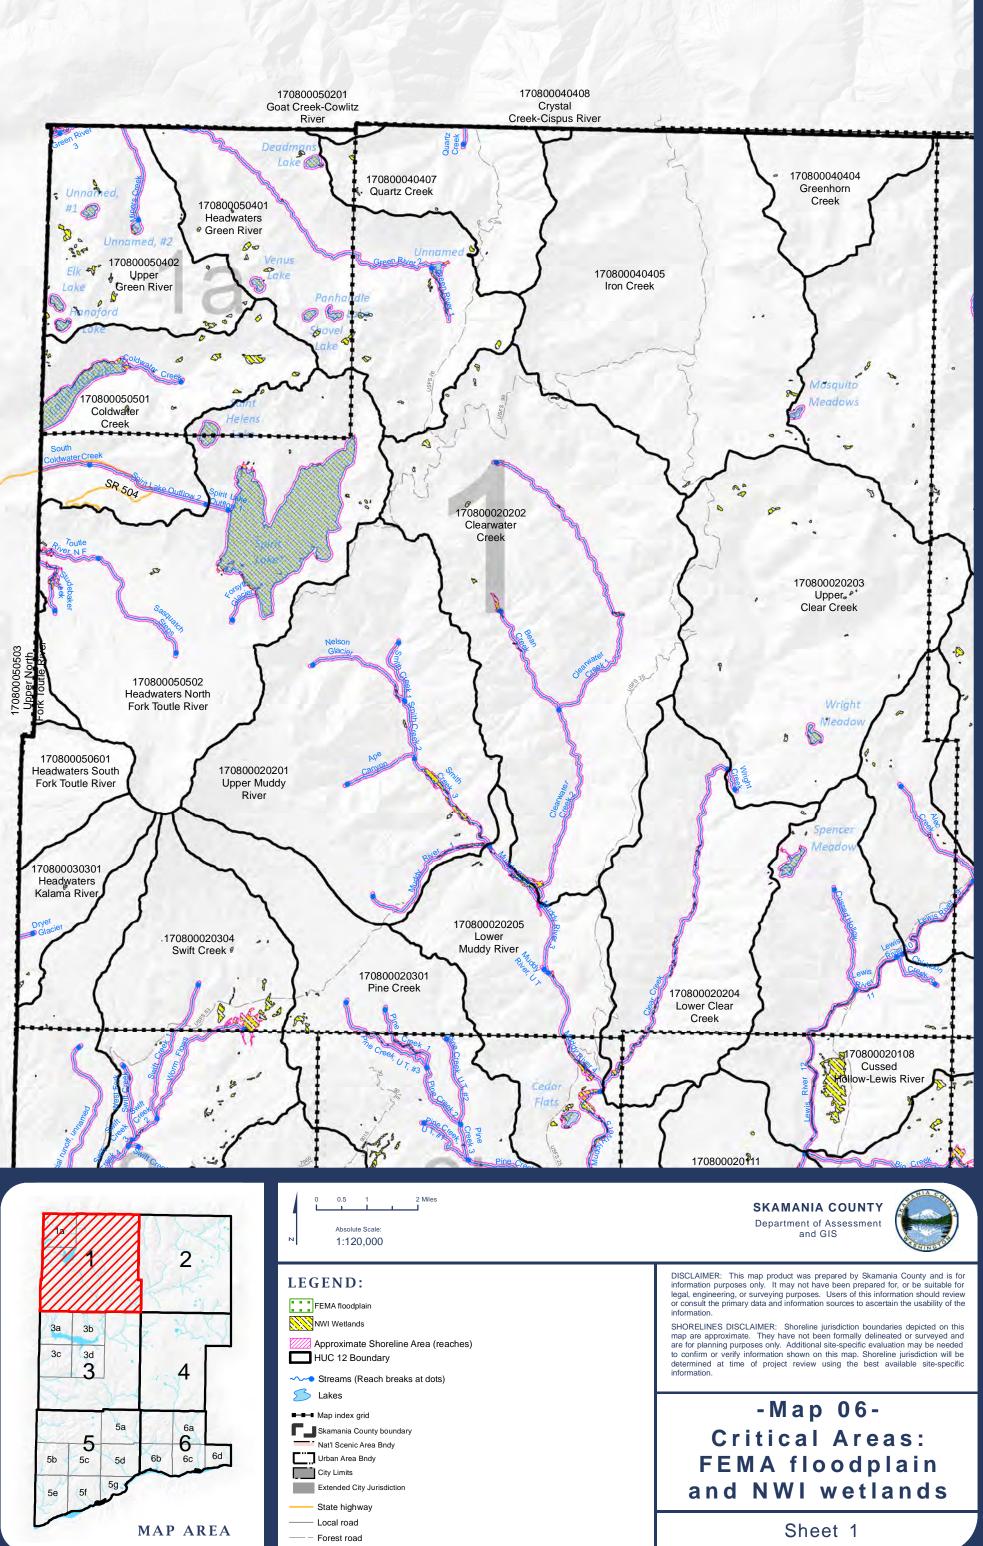

# Map 6: Critical Areas

# FEMA Floodplain and NWI Wetlands

FEMA floodplain

Approximate Shoreline Area (reaches)
HUC 12 Boundary

Streams (Reach breaks at dots)

----- Map index grid

Skamania County boundary

Nat'l Scenic Area Bndy

Urban Area Bndy

City Limits

Extended City Jurisdiction

State highway
 Local road

— – Forest road

SKAMANIA COUNTY Department of Assessment and GIS

DISCLAIMER: This map product was prepared by Skamania County and is for information purposes only. It may not have been prepared for, or be suitable for legal, engineering, or surveying purposes. Users of this information should review or consult the primary data and information sources to ascertain the usability of the information.

SHORELINES DISCLAIMER: Shoreline jurisdiction boundaries depicted on this map are approximate. They have not been formally delineated or surveyed and are for planning purposes only. Additional site-specific evaluation may be needed to confirm or verify information shown on this map. Shoreline jurisdiction will be determined at time of project review using the best available site-specific information.

-Map 06-Critical Areas: FEMA floodplain and NWI wetlands

Sheet 1a

| 0.5 | 1 | 2 Miles |
|-----|---|---------|
|     |   | <br>    |
|     |   |         |

Absolute Scale: 1:120,000