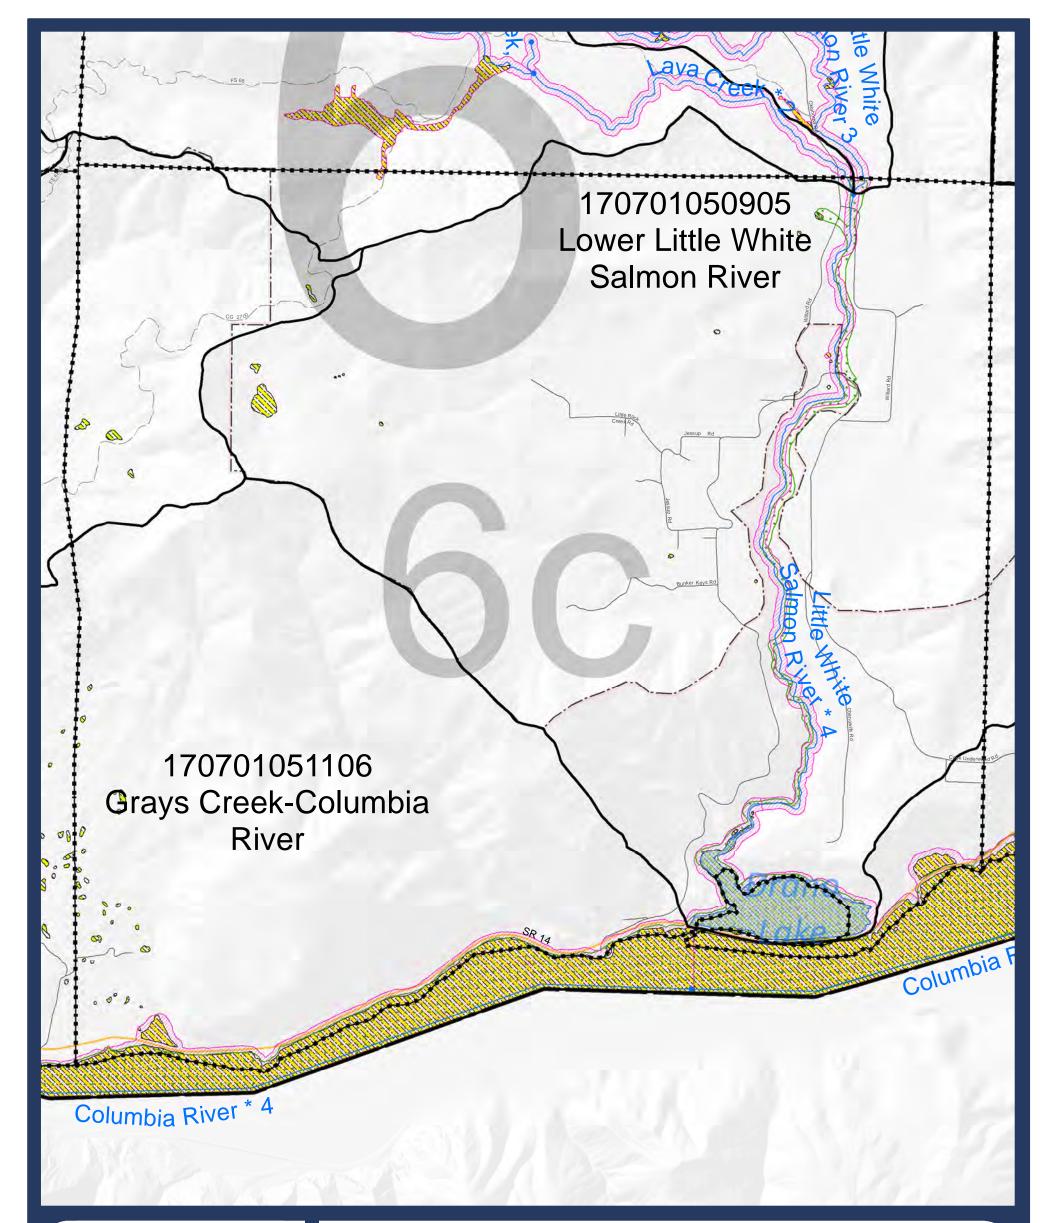

-Map 06-Critical Areas: FEMA floodplain and NWI wetlands

# Sheet 6c

Ν

FEMA floodplain

Approximate Shoreline Area (reaches)

Streams (Reach breaks at dots)

Lakes

■ ■ ■ Map index grid

Skamania County boundary

Nat'l Scenic Area Bndy Urban Area Bndy

City Limits

Extended City Jurisdiction

State highway
 Local road

- Forest road

SKAMANIA COUNTY Department of Assessment and GIS

2 Miles

DISCLAIMER: This map product was prepared by Skamania County and is for information purposes only. It may not have been prepared for, or be suitable for legal, engineering, or surveying purposes. Users of this information should review or consult the primary data and information sources to ascertain the usability of the information.

SHORELINES DISCLAIMER: Shoreline jurisdiction boundaries depicted on this map are approximate. They have not been formally delineated or surveyed and are for planning purposes only. Additional site-specific evaluation may be needed to confirm or verify information shown on this map. Shoreline jurisdiction will be determined at time of project review using the best available site-specific information.