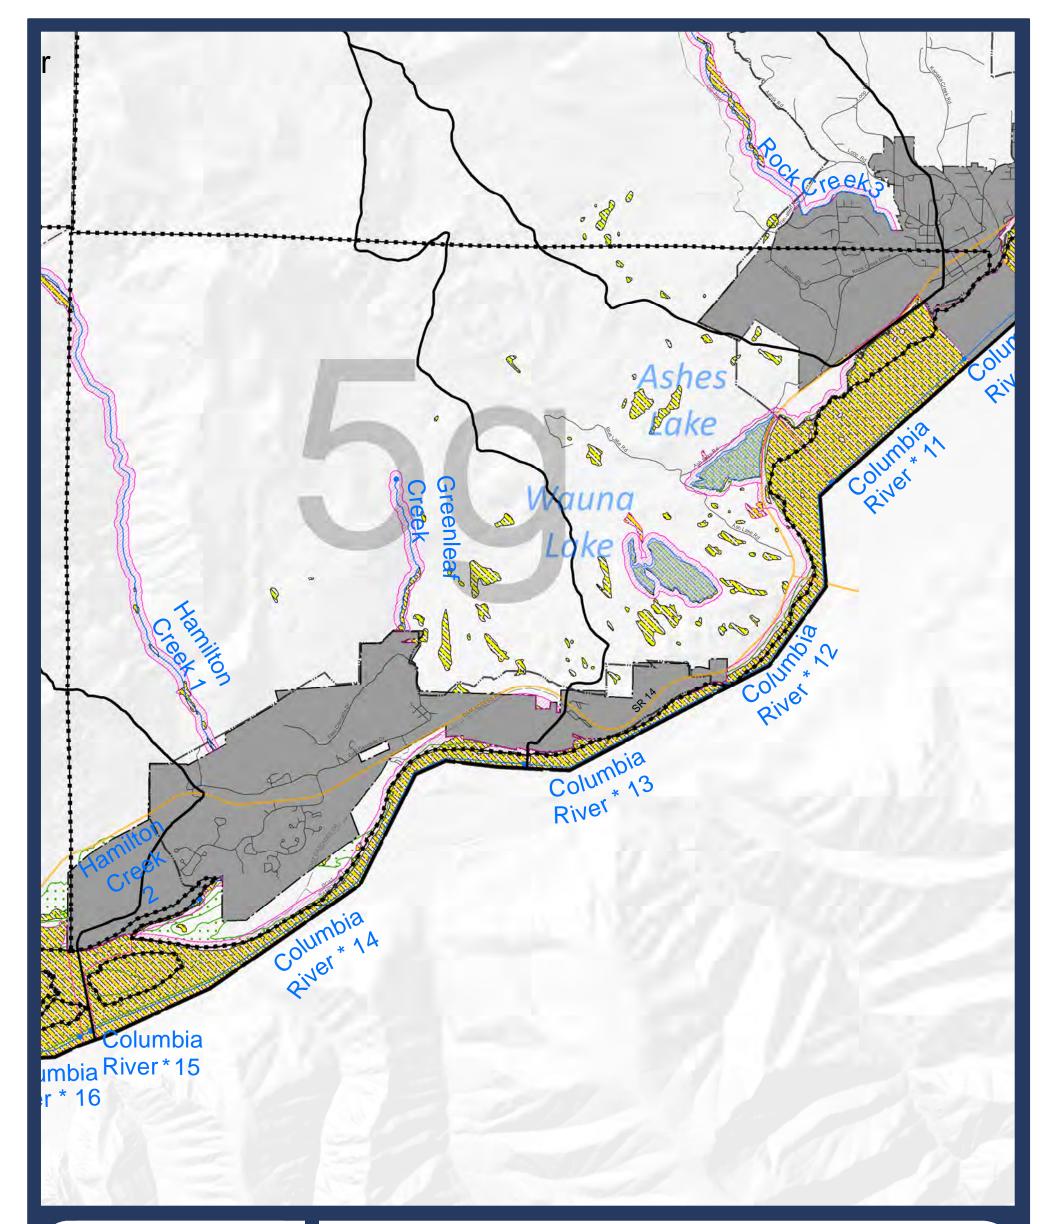

-Map 06-Critical Areas: FEMA floodplain and NWI wetlands

# Sheet 5e

FEMA floodplain

Approximate Shoreline Area (reaches)

Streams (Reach breaks at dots)

----- Map index grid

Skamania County boundary

Nat'l Scenic Area Bndy

Urban Area Bndy

City Limits

Extended City Jurisdiction

State highway
 Local road

--- Forest road

SKAMANIA COUNTY Department of Assessment and GIS

DISCLAIMER: This map product was prepared by Skamania County and is for information purposes only. It may not have been prepared for, or be suitable for legal, engineering, or surveying purposes. Users of this information should review or consult the primary data and information sources to ascertain the usability of the information.

SHORELINES DISCLAIMER: Shoreline jurisdiction boundaries depicted on this map are approximate. They have not been formally delineated or surveyed and are for planning purposes only. Additional site-specific evaluation may be needed to confirm or verify information shown on this map. Shoreline jurisdiction will be determined at time of project review using the best available site-specific information.