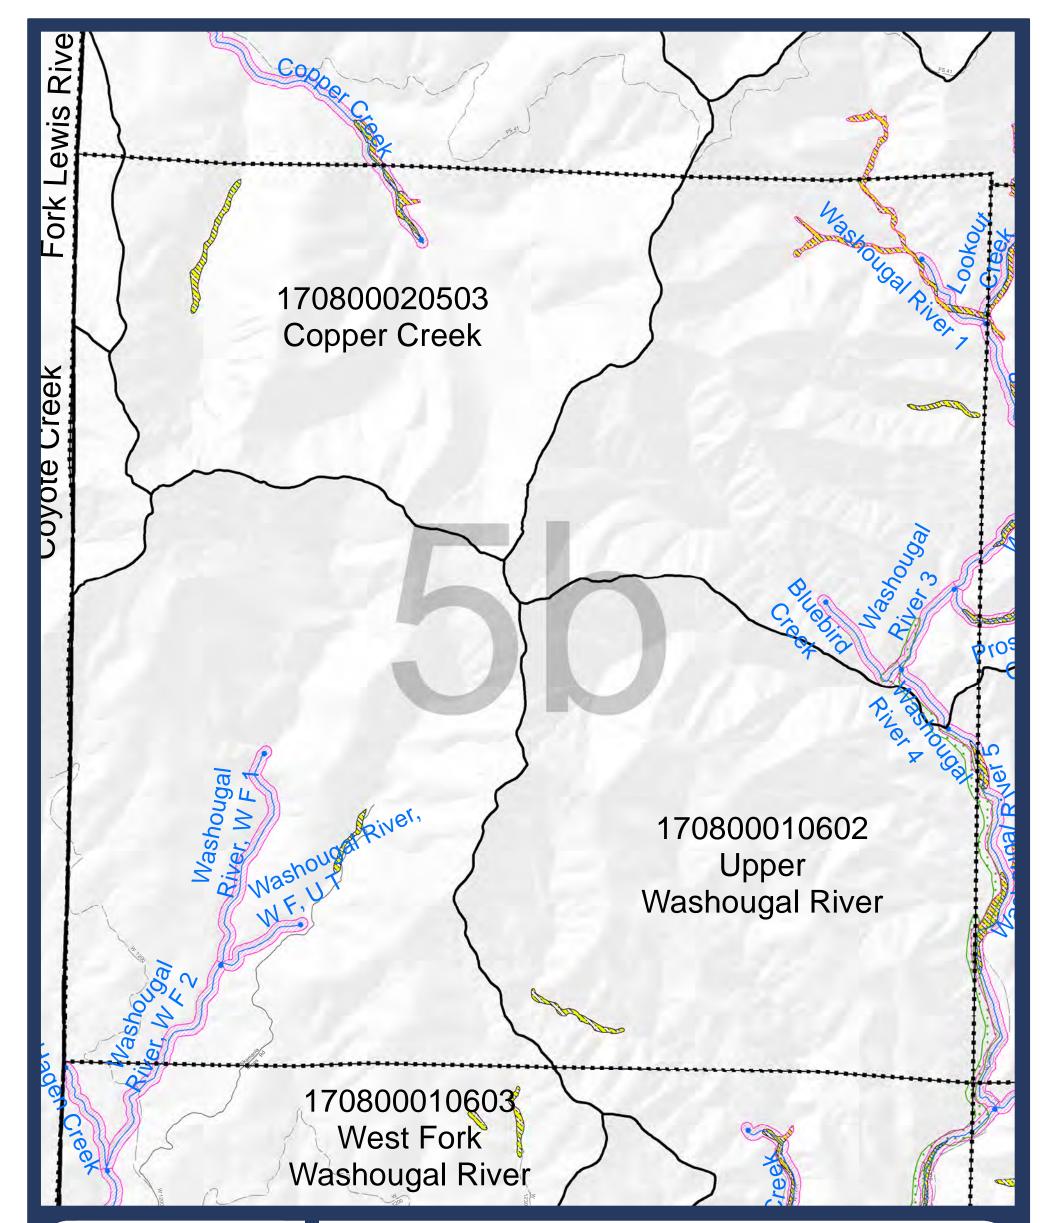

-Map 06-Critical Areas: FEMA floodplain and NWI wetlands

Sheet 5b

Ν

FEMA floodplain

Approximate Shoreline Area (reaches)

Streams (Reach breaks at dots)
 Lakes

■ ■ ■ Map index grid

Skamania County boundary

Nat'l Scenic Area Bndy

Urban Area Bndy

City Limits

Extended City Jurisdiction

State highway
 Local road

— – Forest road

SKAMANIA COUNTY Department of Assessment and GIS

DISCLAIMER: This map product was prepared by Skamania County and is for information purposes only. It may not have been prepared for, or be suitable for legal, engineering, or surveying purposes. Users of this information should review or consult the primary data and information sources to ascertain the usability of the information.

SHORELINES DISCLAIMER: Shoreline jurisdiction boundaries depicted on this map are approximate. They have not been formally delineated or surveyed and are for planning purposes only. Additional site-specific evaluation may be needed to confirm or verify information shown on this map. Shoreline jurisdiction will be determined at time of project review using the best available site-specific information.

-Map 06-Critical Areas: FEMA floodplain and NWI wetlands