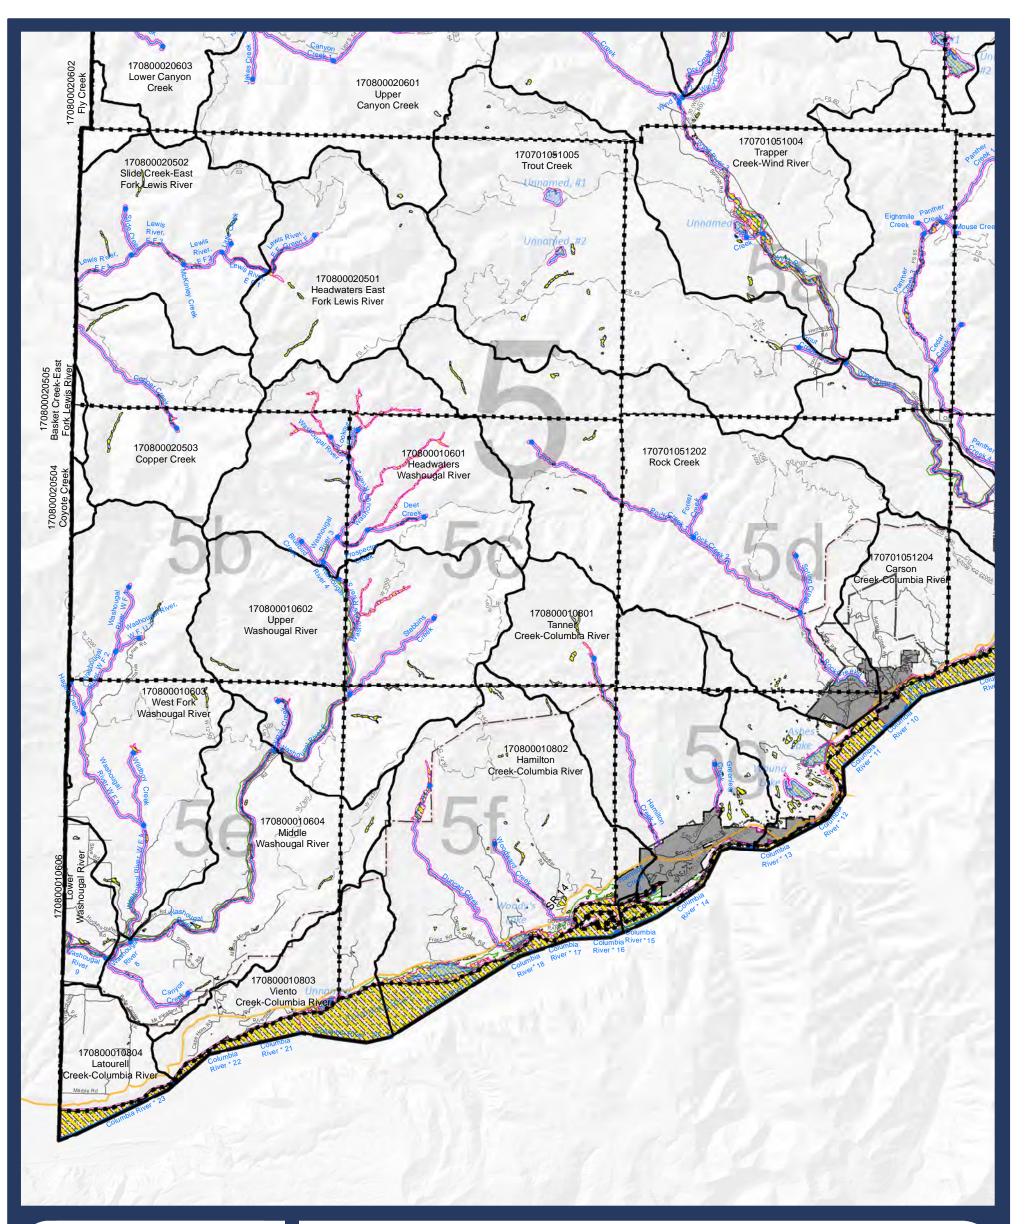

-Map 06-Critical Areas: FEMA floodplain and NWI wetlands

Sheet 5

Г.

Ν

FEMA floodplain NWI Wetlands

Approximate Shoreline Area (reaches) HUC 12 Boundary

Streams (Reach breaks at dots) 💋 Lakes

■ ■ ■ Map index grid

Skamania County boundary Nat'l Scenic Area Bndy

Urban Area Bndy

City Limits

Extended City Jurisdiction

State highway Local road

- Forest road

**SKAMANIA COUNTY** 

Department of Assessment and GIS

DISCLAIMER: This map product was prepared by Skamania County and is for information purposes only. It may not have been prepared for, or be suitable for legal, engineering, or surveying purposes. Users of this information should review or consult the primary data and information sources to ascertain the usability of the information.

SHORELINES DISCLAIMER: Shoreline jurisdiction boundaries depicted on this map are approximate. They have not been formally delineated or surveyed and are for planning purposes only. Additional site-specific evaluation may be needed to confirm or verify information shown on this map. Shoreline jurisdiction will be determined at time of experience when the strategies the background at time. determined at time of project review using the best available site-specific information.

-Map 06-**Critical Areas: FEMA** floodplain and NWI wetlands

Sheet 5a

Updated: 03/10/2016 by R. Hollatz Data Sources: USGS, Col. River Gorge Commission, Skamania County GIS, WA Dept of Ecology, FEMA, USFWS