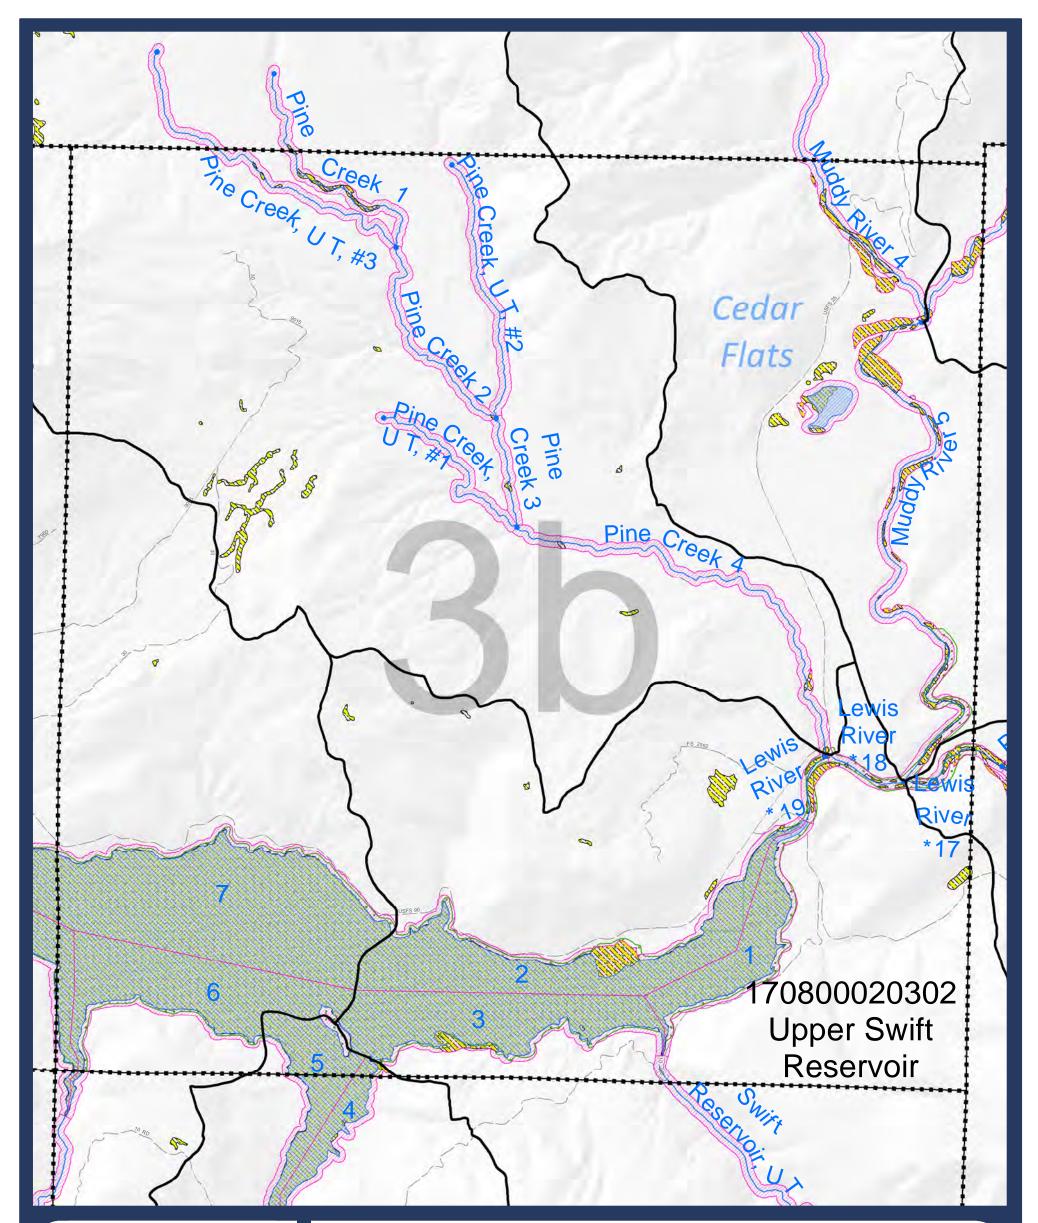

-Map 06-Critical Areas: FEMA floodplain and NWI wetlands

Sheet 3a

Ν

FEMA floodplain

Approximate Shoreline Area (reaches)
HUC 12 Boundary

Streams (Reach breaks at dots)

Lakes

■ ■ Map index grid

Skamania County boundary

Nat'l Scenic Area Bndy Urban Area Bndy

City Limits

Extended City Jurisdiction

State highway
 Local road

— – Forest road

SKAMANIA COUNTY Department of Assessment and GIS

DISCLAIMER: This map product was prepared by Skamania County and is for information purposes only. It may not have been prepared for, or be suitable for legal, engineering, or surveying purposes. Users of this information should review or consult the primary data and information sources to ascertain the usability of the information.

SHORELINES DISCLAIMER: Shoreline jurisdiction boundaries depicted on this map are approximate. They have not been formally delineated or surveyed and are for planning purposes only. Additional site-specific evaluation may be needed to confirm or verify information shown on this map. Shoreline jurisdiction will be determined at time of project review using the best available site-specific information.

-Map 06-Critical Areas: FEMA floodplain and NWI wetlands

Sheet 3b

Ν

FEMA floodplain

Approximate Shoreline Area (reaches)
HUC 12 Boundary

Streams (Reach breaks at dots)

■--■- Map index grid

Nat'l Scenic Area Bndy

Urban Area Bndy

City Limits

Extended City Jurisdiction

State highway
 Local road

— – Forest road

SKAMANIA COUNTY Department of Assessment and GIS

DISCLAIMER: This map product was prepared by Skamania County and is for information purposes only. It may not have been prepared for, or be suitable for legal, engineering, or surveying purposes. Users of this information should review or consult the primary data and information sources to ascertain the usability of the information.