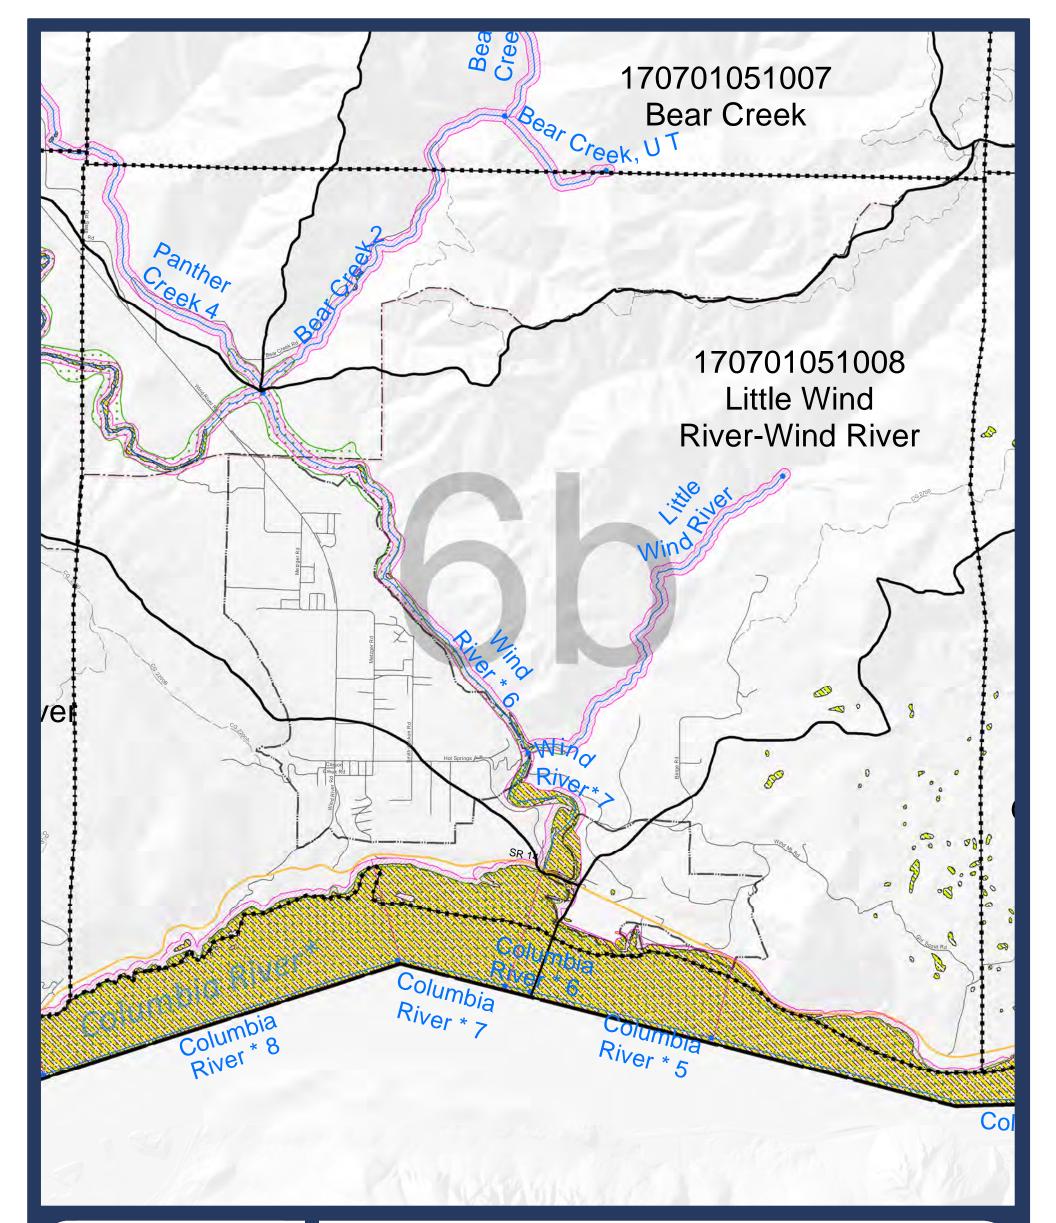

-Map 06-Critical Areas: FEMA floodplain and NWI wetlands

# Sheet 6c

Ν

FEMA floodplain

Approximate Shoreline Area (reaches)

Streams (Reach breaks at dots)

Lakes

■ ■ ■ Map index grid

Skamania County boundary

Nat'l Scenic Area Bndy Urban Area Bndy

City Limits

Extended City Jurisdiction

State highway
 Local road

- Forest road

SKAMANIA COUNTY Department of Assessment and GIS

2 Miles

DISCLAIMER: This map product was prepared by Skamania County and is for information purposes only. It may not have been prepared for, or be suitable for legal, engineering, or surveying purposes. Users of this information should review or consult the primary data and information sources to ascertain the usability of the information.