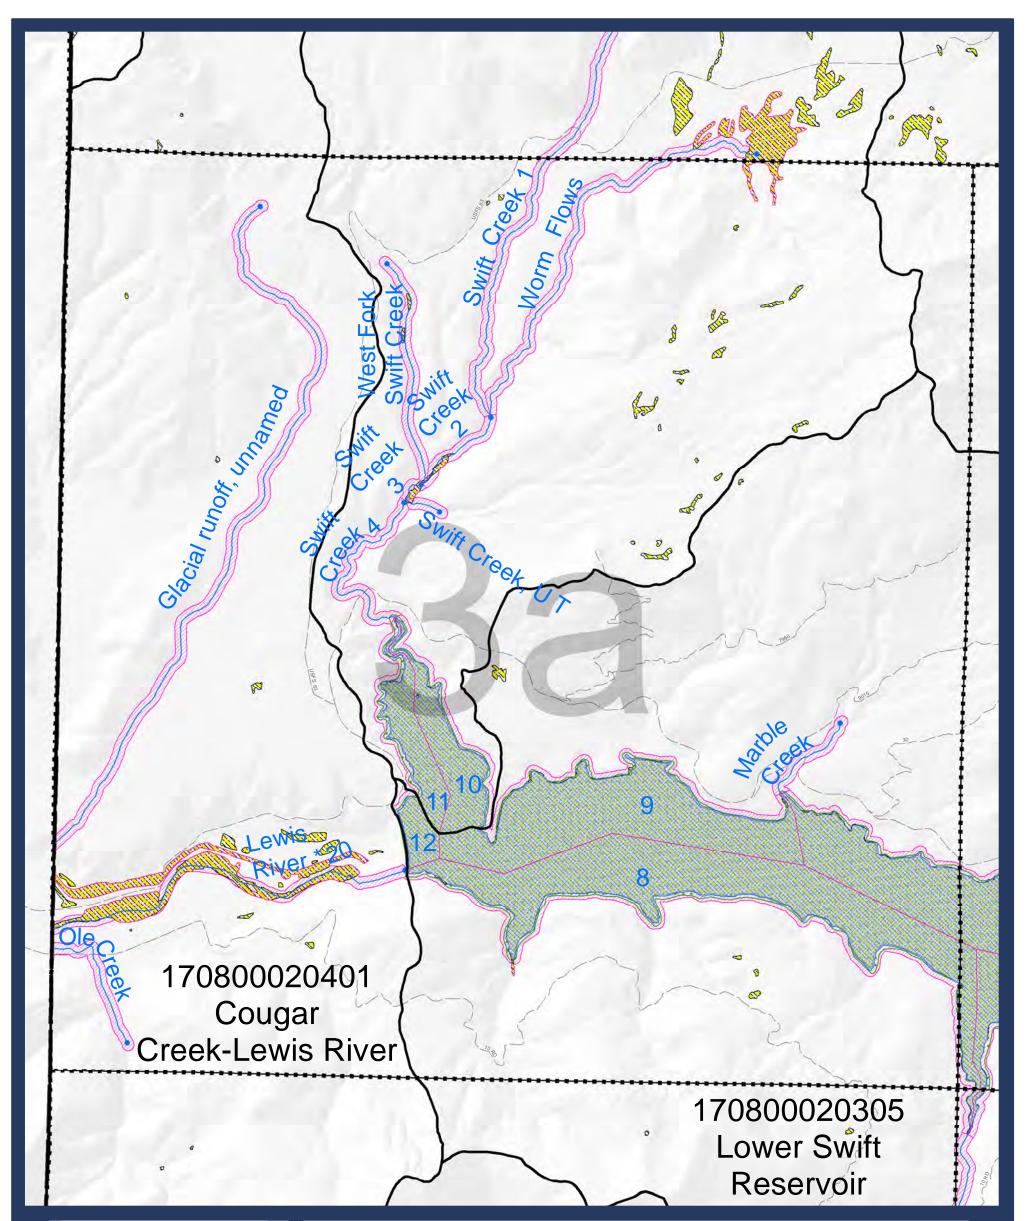

-Map 06-Critical Areas: FEMA floodplain and NWI wetlands

Sheet 3a

Ν

FEMA floodplain

Approximate Shoreline Area (reaches)
HUC 12 Boundary

Streams (Reach breaks at dots)

Lakes

■ ■ Map index grid

Skamania County boundary

Nat'l Scenic Area Bndy Urban Area Bndy

City Limits

Extended City Jurisdiction

State highway
 Local road

— – Forest road

SKAMANIA COUNTY Department of Assessment and GIS

DISCLAIMER: This map product was prepared by Skamania County and is for information purposes only. It may not have been prepared for, or be suitable for legal, engineering, or surveying purposes. Users of this information should review or consult the primary data and information sources to ascertain the usability of the information.