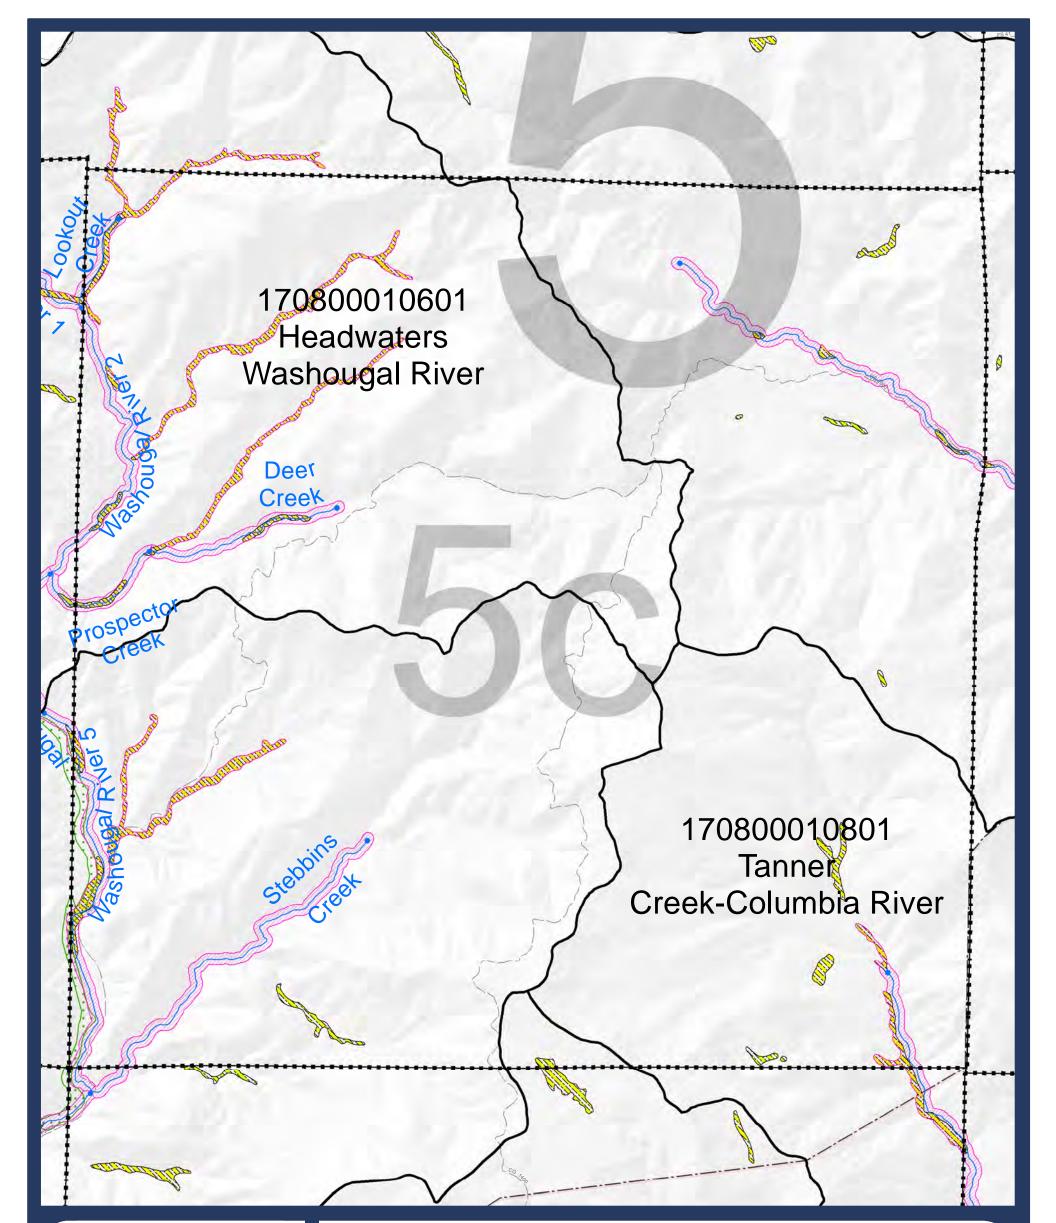

-Map 06-Critical Areas: FEMA floodplain and NWI wetlands

# Sheet 5e

FEMA floodplain

Approximate Shoreline Area (reaches)

Streams (Reach breaks at dots)

----- Map index grid

Skamania County boundary

Nat'l Scenic Area Bndy

Urban Area Bndy

City Limits

Extended City Jurisdiction

State highway
 Local road

--- Forest road

SKAMANIA COUNTY Department of Assessment and GIS

DISCLAIMER: This map product was prepared by Skamania County and is for information purposes only. It may not have been prepared for, or be suitable for legal, engineering, or surveying purposes. Users of this information should review or consult the primary data and information sources to ascertain the usability of the information.

SHORELINES DISCLAIMER: Shoreline jurisdiction boundaries depicted on this map are approximate. They have not been formally delineated or surveyed and are for planning purposes only. Additional site-specific evaluation may be needed to confirm or verify information shown on this map. Shoreline jurisdiction will be determined at time of project review using the best available site-specific information.