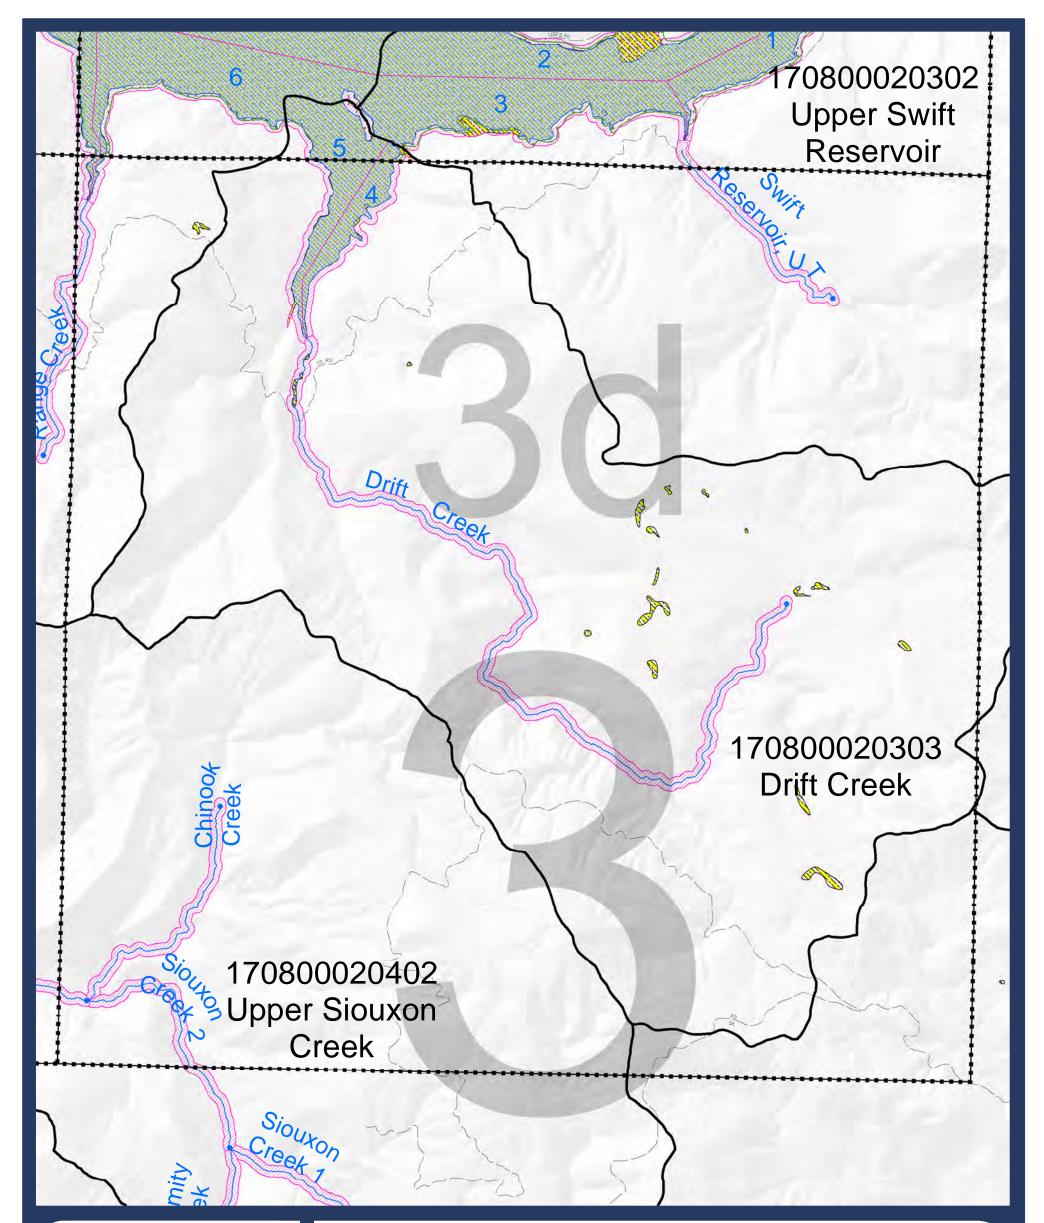

-Map 06-Critical Areas: FEMA floodplain and NWI wetlands

Sheet 3d

#### Absolute Scale: 1:120,000

#### **LEGEND:**

Ν

FEMA floodplain NWI Wetlands

Approximate Shoreline Area (reaches) HUC 12 Boundary

Streams (Reach breaks at dots) 💋 Lakes

■ ■ ■ Map index grid

Skamania County boundary

Nat'l Scenic Area Bndy Urban Area Bndy

Г City Limits

Extended City Jurisdiction

State highway Local road

-- Forest road

**SKAMANIA COUNTY** 

Department of Assessment and GIS

DISCLAIMER: This map product was prepared by Skamania County and is for information purposes only. It may not have been prepared for, or be suitable for legal, engineering, or surveying purposes. Users of this information should review or consult the primary data and information sources to ascertain the usability of the information.

SHORELINES DISCLAIMER: Shoreline jurisdiction boundaries depicted on this map are approximate. They have not been formally delineated or surveyed and are for planning purposes only. Additional site-specific evaluation may be needed to confirm or verify information shown on this map. Shoreline jurisdiction will be determined at time of experience when the strategies the background at time. determined at time of project review using the best available site-specific information.

-Map 06-**Critical Areas: FEMA** floodplain and NWI wetlands

Sheet 4