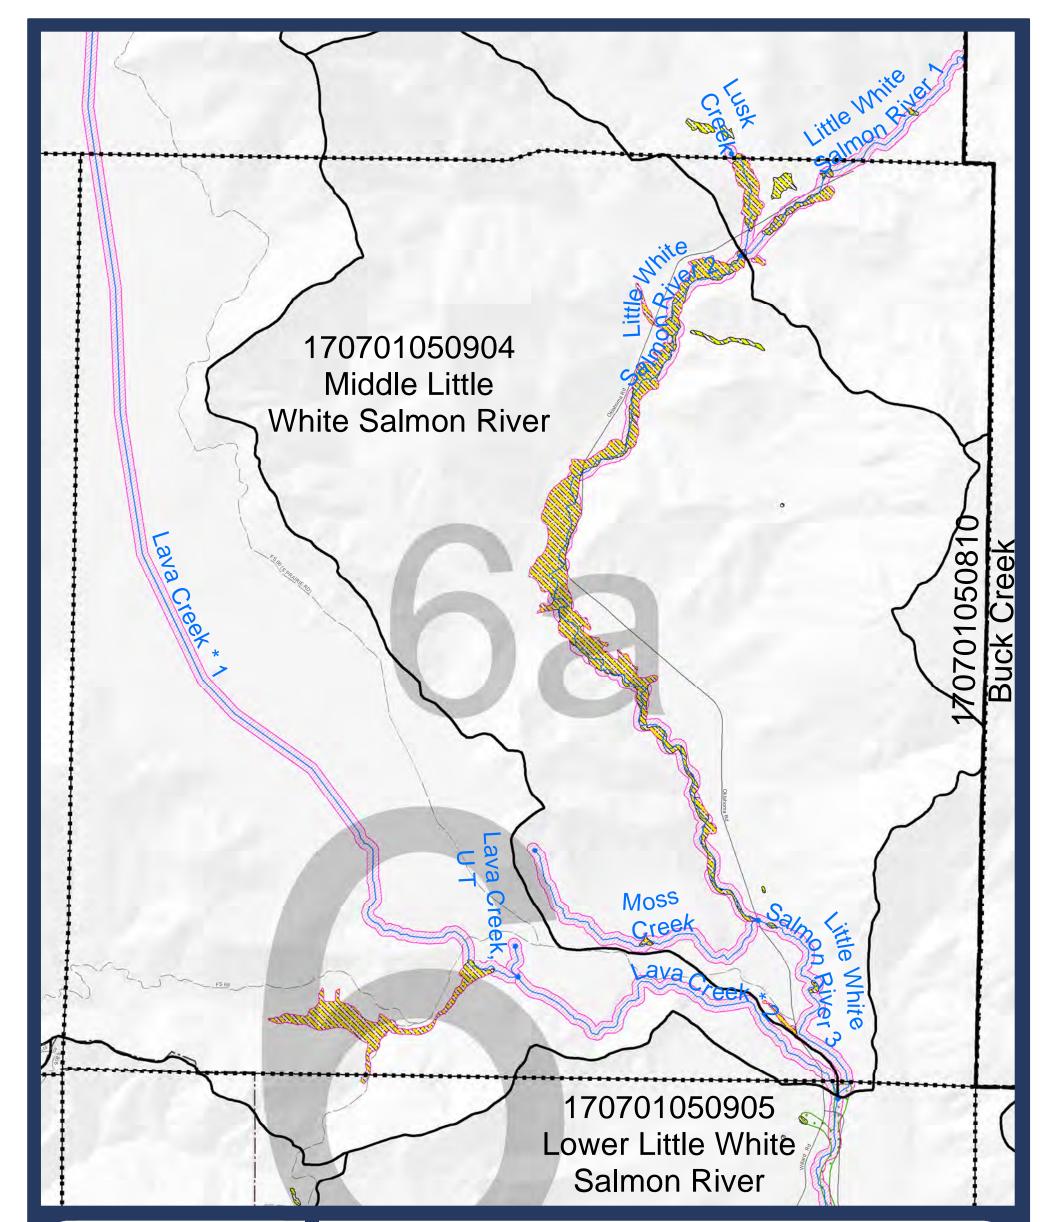

-Map 06-Critical Areas: FEMA floodplain and NWI wetlands

# Sheet 6a

Ν

FEMA floodplain

Approximate Shoreline Area (reaches)
HUC 12 Boundary

Streams (Reach breaks at dots)

■ ■ ■ Map index grid

Skamania County boundary

Nat'l Scenic Area Bndy Urban Area Bndy

City Limits

Extended City Jurisdiction

State highway
 Local road

— – Forest road

SKAMANIA COUNTY Department of Assessment and GIS

DISCLAIMER: This map product was prepared by Skamania County and is for information purposes only. It may not have been prepared for, or be suitable for legal, engineering, or surveying purposes. Users of this information should review or consult the primary data and information sources to ascertain the usability of the information.

SHORELINES DISCLAIMER: Shoreline jurisdiction boundaries depicted on this map are approximate. They have not been formally delineated or surveyed and are for planning purposes only. Additional site-specific evaluation may be needed to confirm or verify information shown on this map. Shoreline jurisdiction will be determined at time of project review using the best available site-specific information.