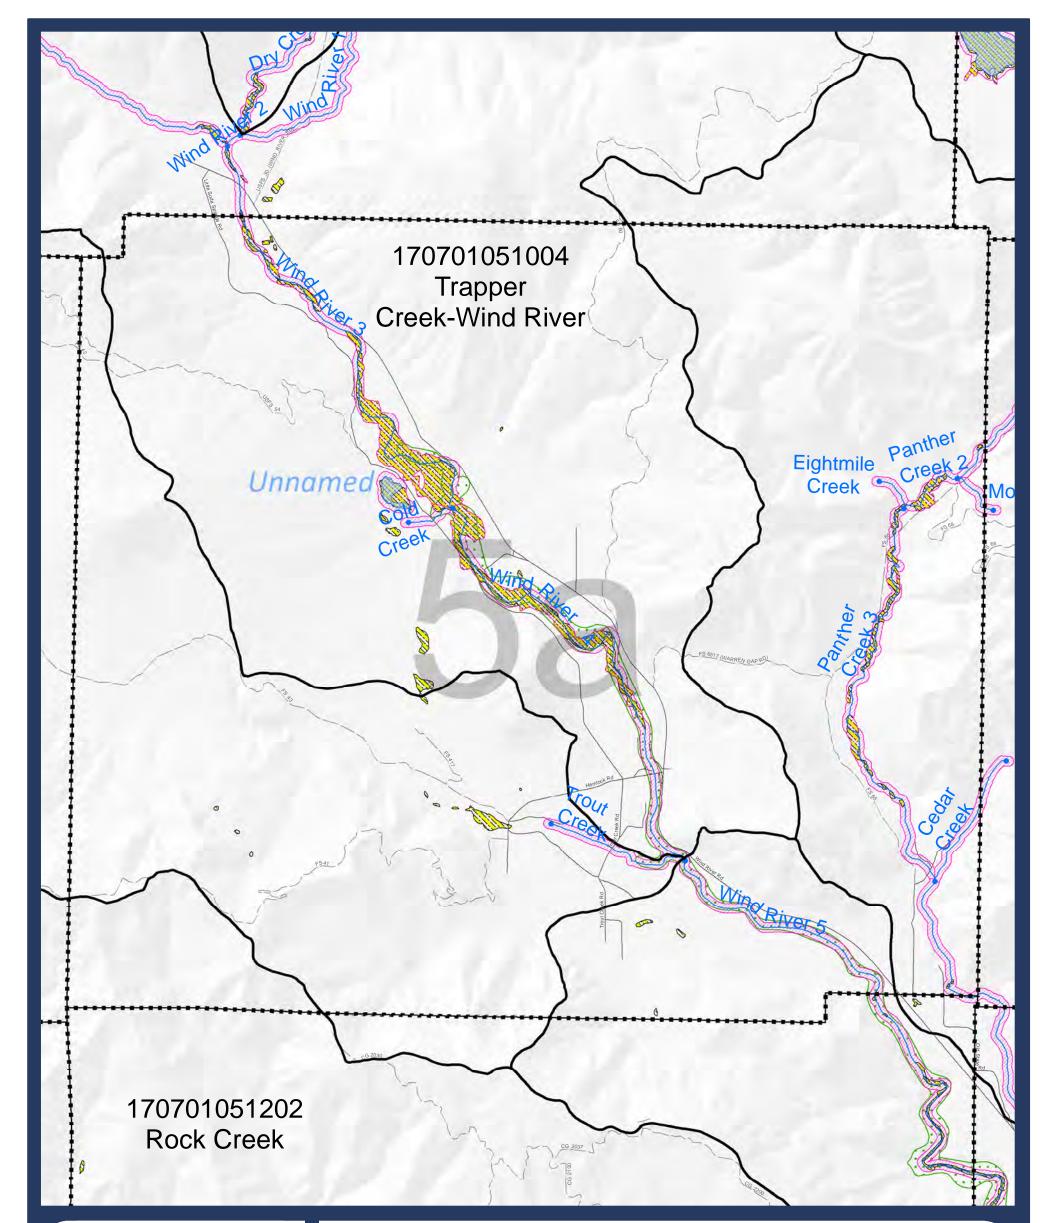

-Map 06-**Critical Areas: FEMA** floodplain and NWI wetlands

Sheet 5a

Updated: 03/10/2016 by R. Hollatz Data Sources: USGS, Col. River Gorge Commission, Skamania County GIS, WA Dept of Ecology, FEMA, USFWS

Ν

FEMA floodplain

Approximate Shoreline Area (reaches)
HUC 12 Boundary

Streams (Reach breaks at dots)

Map index grid

Skamania County boundary

Urban Area Bndy

City Limits

Extended City Jurisdiction

State highway
 Local road

— – Forest road

SKAMANIA COUNTY Department of Assessment and GIS

DISCLAIMER: This map product was prepared by Skamania County and is for information purposes only. It may not have been prepared for, or be suitable for legal, engineering, or surveying purposes. Users of this information should review or consult the primary data and information sources to ascertain the usability of the information.

SHORELINES DISCLAIMER: Shoreline jurisdiction boundaries depicted on this map are approximate. They have not been formally delineated or surveyed and are for planning purposes only. Additional site-specific evaluation may be needed to confirm or verify information shown on this map. Shoreline jurisdiction will be determined at time of project review using the best available site-specific information.