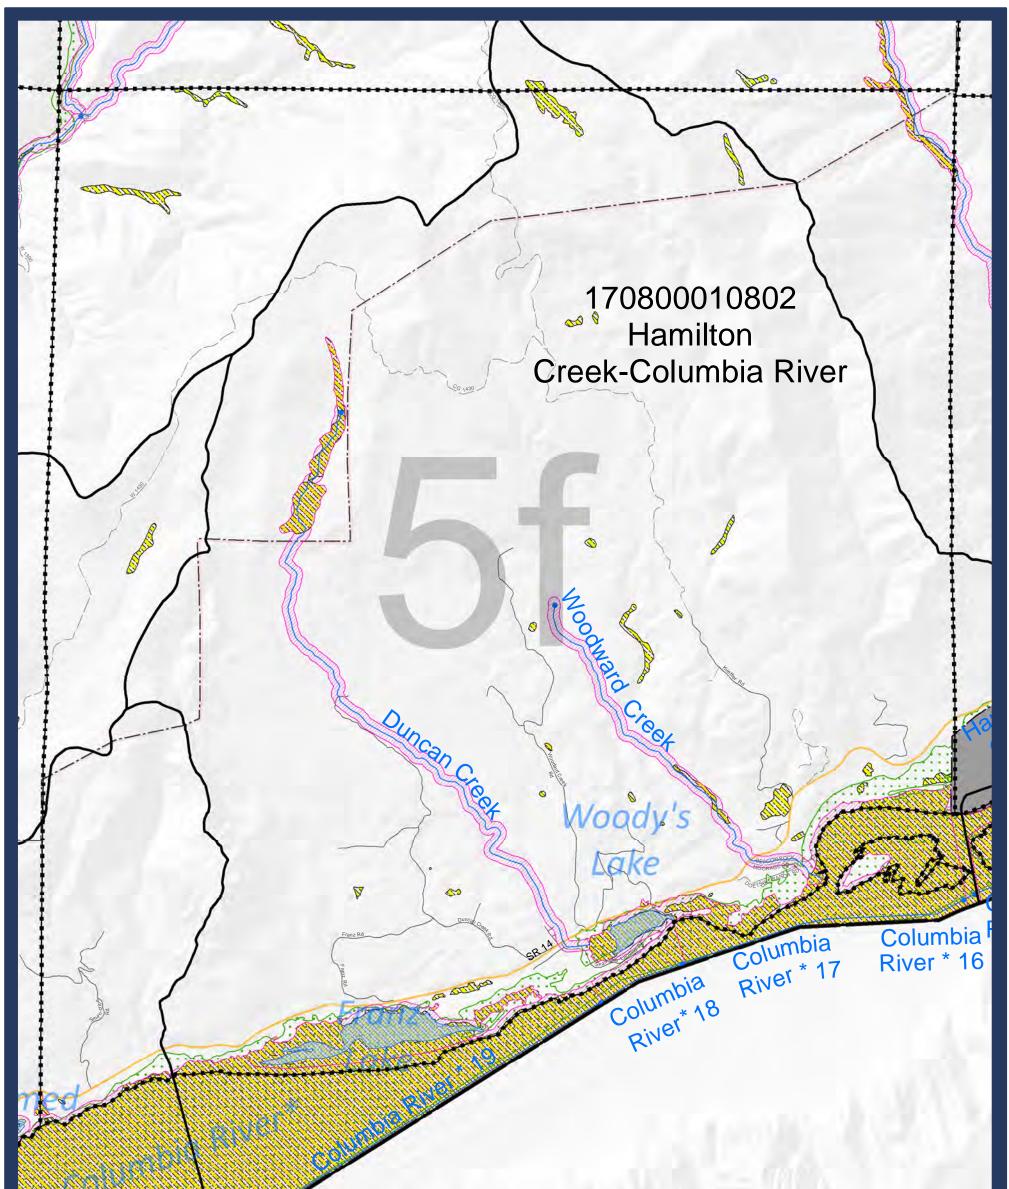

## Sheet 5f

Updated: 03/10/2016 by R. Hollatz Data Sources: USGS, Col. River Gorge Commission, Skamania County GIS, WA Dept of Ecology, FEMA, USFWS

Ν

FEMA floodplain

Approximate Shoreline Area (reaches)

Streams (Reach breaks at dots)

----- Map index grid

Skamania County boundary

Nat'l Scenic Area Bndy

Urban Area Bndy

City Limits

Extended City Jurisdiction

State highway
 Local road

- Forest road