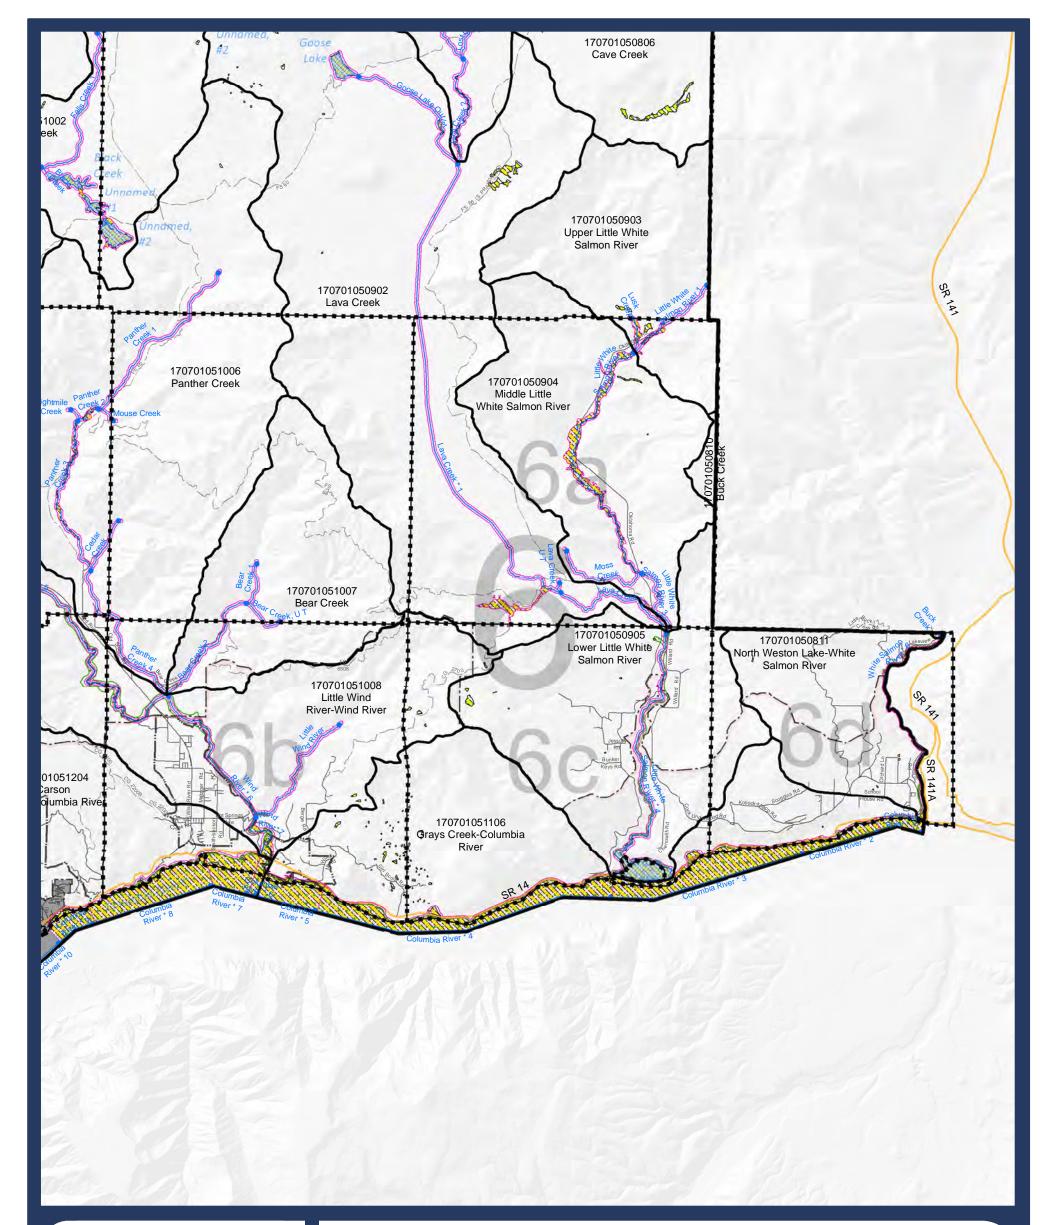

-Map 06-Critical Areas: FEMA floodplain and NWI wetlands

# Sheet 6c

Ν

FEMA floodplain

Approximate Shoreline Area (reaches)

Streams (Reach breaks at dots)

Lakes

■ ■ ■ Map index grid

Skamania County boundary

Nat'l Scenic Area Bndy Urban Area Bndy

City Limits

Extended City Jurisdiction

State highway
 Local road

- Forest road

SKAMANIA COUNTY Department of Assessment and GIS

2 Miles

DISCLAIMER: This map product was prepared by Skamania County and is for information purposes only. It may not have been prepared for, or be suitable for legal, engineering, or surveying purposes. Users of this information should review or consult the primary data and information sources to ascertain the usability of the information.

SHORELINES DISCLAIMER: Shoreline jurisdiction boundaries depicted on this map are approximate. They have not been formally delineated or surveyed and are for planning purposes only. Additional site-specific evaluation may be needed to confirm or verify information shown on this map. Shoreline jurisdiction will be determined at time of project review using the best available site-specific information.