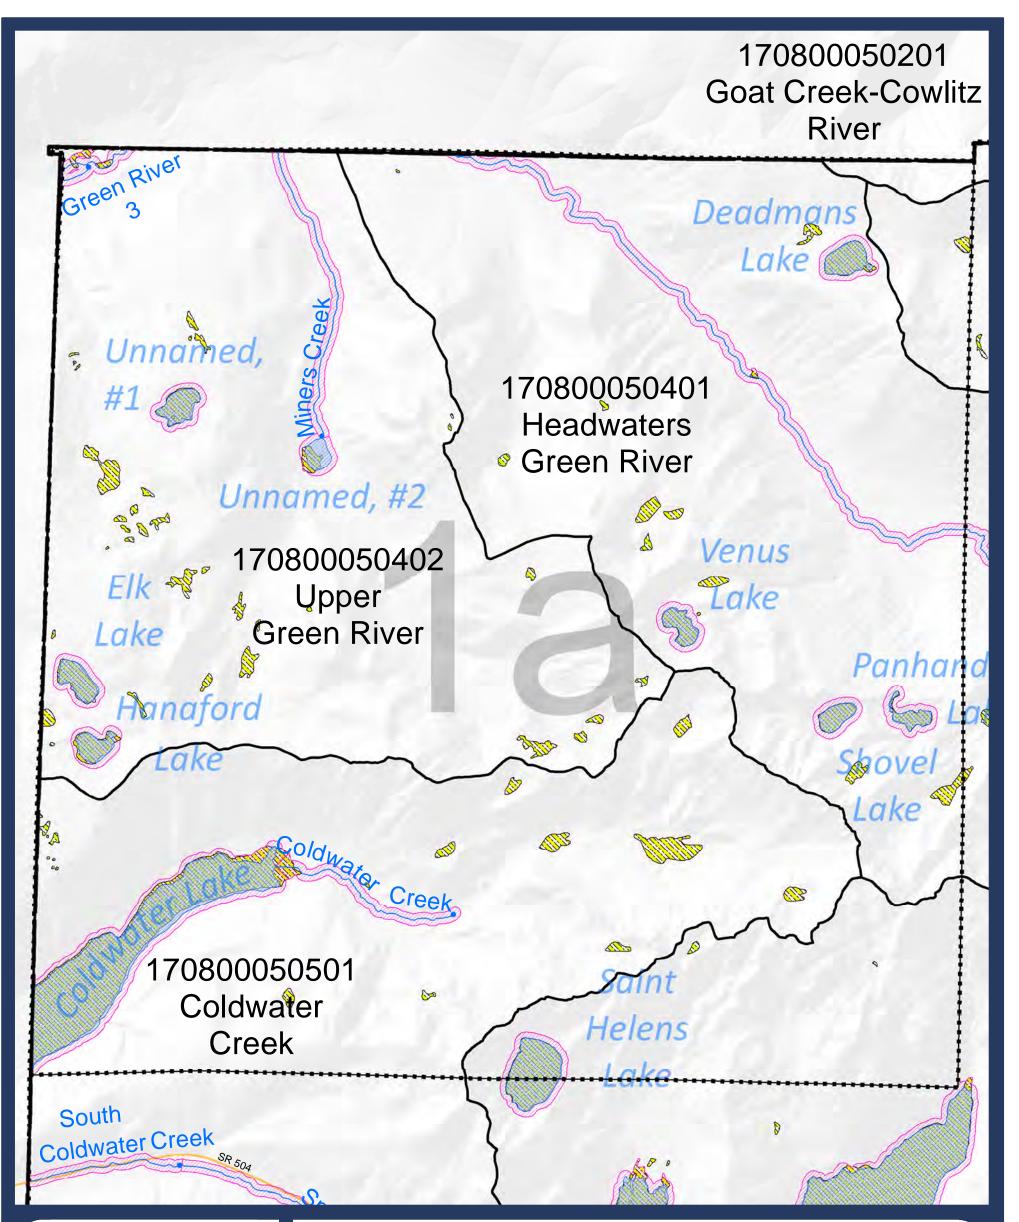

-Map 06-Critical Areas: FEMA floodplain and NWI wetlands

Sheet 1a

| 0.5 | 1 | 2 Miles |
|-----|---|---------|
|     |   | <br>    |
|     |   |         |

Absolute Scale: 1:120,000

#### LEGEND:

L

Ν

FEMA floodplain

Approximate Shoreline Area (reaches)

Streams (Reach breaks at dots)

■ ■ ■ Map index grid

Skamania County boundary

Nat'l Scenic Area Bndy

Urban Area Bndy

City Limits

Extended City Jurisdiction

State highway
 Local road

- Forest road

SKAMANIA COUNTY

Department of Assessment and GIS

DISCLAIMER: This map product was prepared by Skamania County and is for information purposes only. It may not have been prepared for, or be suitable for legal, engineering, or surveying purposes. Users of this information should review or consult the primary data and information sources to ascertain the usability of the information.

SHORELINES DISCLAIMER: Shoreline jurisdiction boundaries depicted on this map are approximate. They have not been formally delineated or surveyed and are for planning purposes only. Additional site-specific evaluation may be needed to confirm or verify information shown on this map. Shoreline jurisdiction will be determined at time of project review using the best available site-specific information.