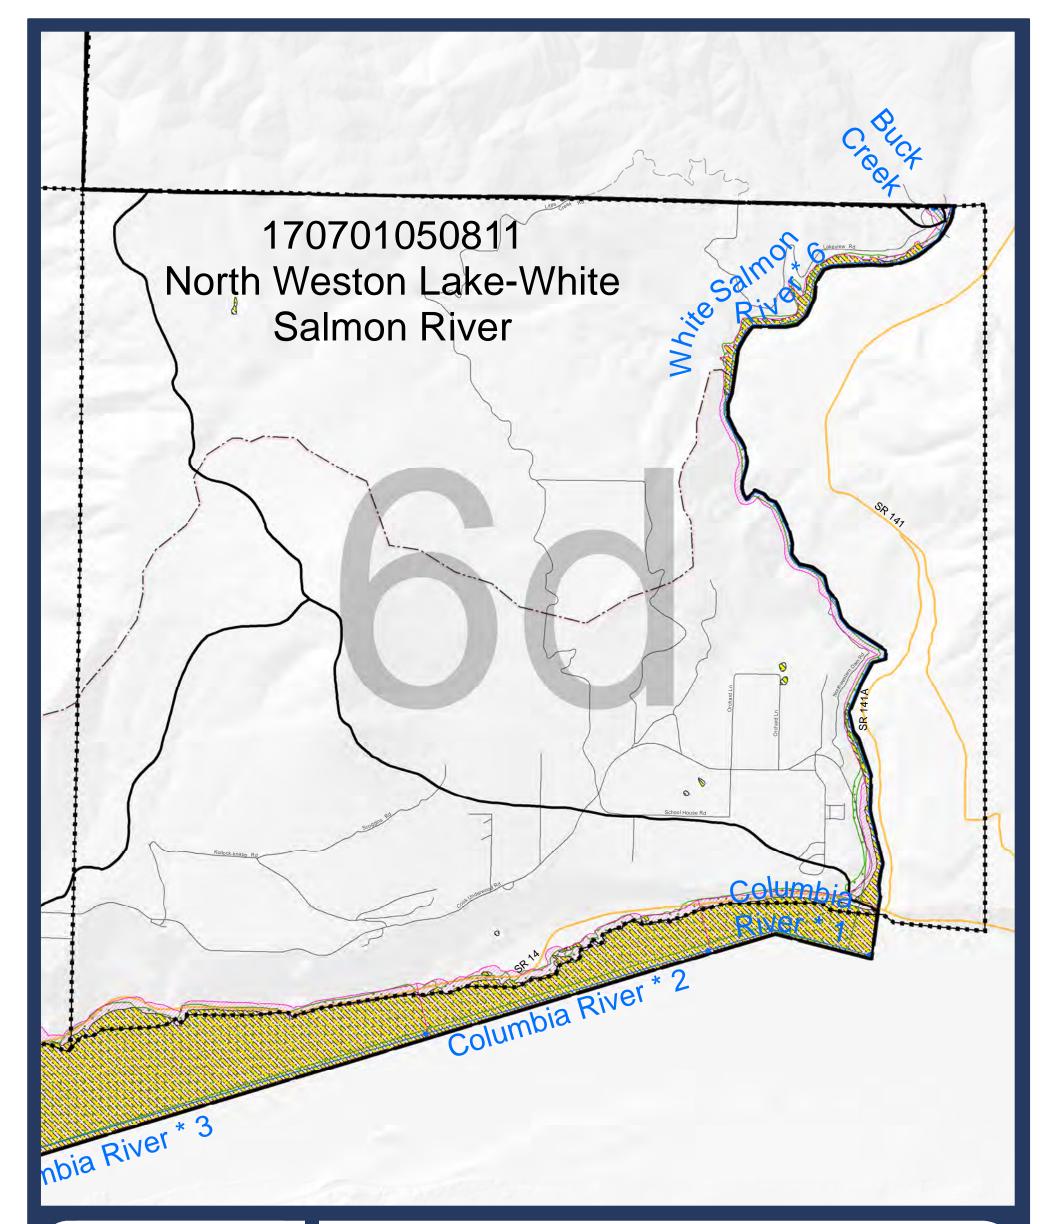

-Map 06-Critical Areas: FEMA floodplain and NWI wetlands

# Sheet 6d

Updated: 03/10/2016 by R. Hollatz Data Sources: USGS, Col. River Gorge Commission, Skamania County GIS, WA Dept of Ecology, FEMA, USFWS