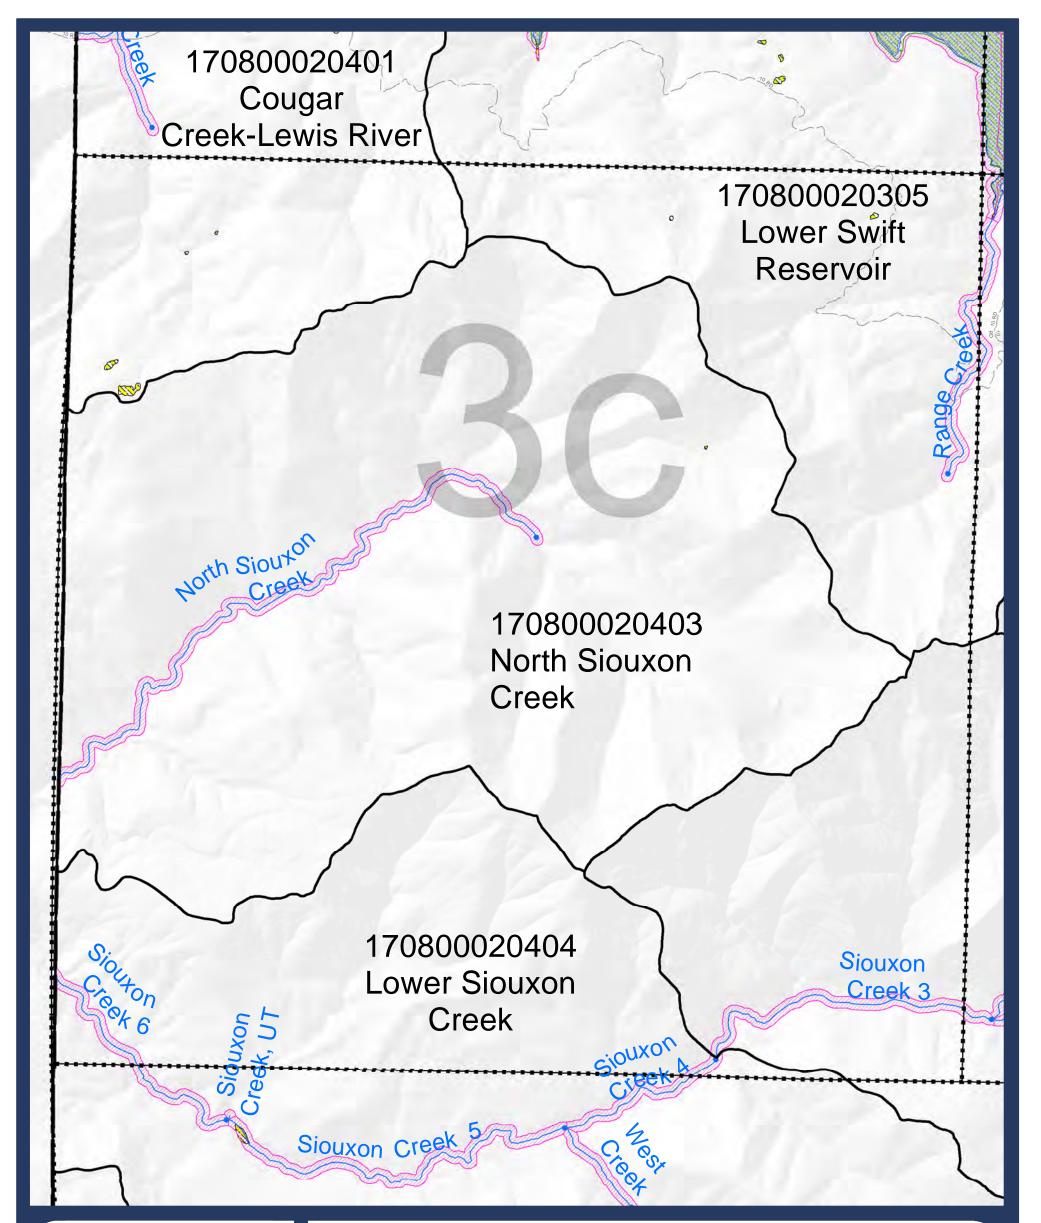

-Map 06-Critical Areas: FEMA floodplain and NWI wetlands

# Sheet 3c

Ν

FEMA floodplain

Approximate Shoreline Area (reaches)
HUC 12 Boundary

Streams (Reach breaks at dots)

► ■ ■ Map index grid

Nat'l Scenic Area Bndy

Urban Area Bndy

City Limits

Extended City Jurisdiction

State highway
 Local road

— – Forest road

SKAMANIA COUNTY Department of Assessment and GIS

DISCLAIMER: This map product was prepared by Skamania County and is for information purposes only. It may not have been prepared for, or be suitable for legal, engineering, or surveying purposes. Users of this information should review or consult the primary data and information sources to ascertain the usability of the information.

SHORELINES DISCLAIMER: Shoreline jurisdiction boundaries depicted on this map are approximate. They have not been formally delineated or surveyed and are for planning purposes only. Additional site-specific evaluation may be needed to confirm or verify information shown on this map. Shoreline jurisdiction will be determined at time of project review using the best available site-specific information.