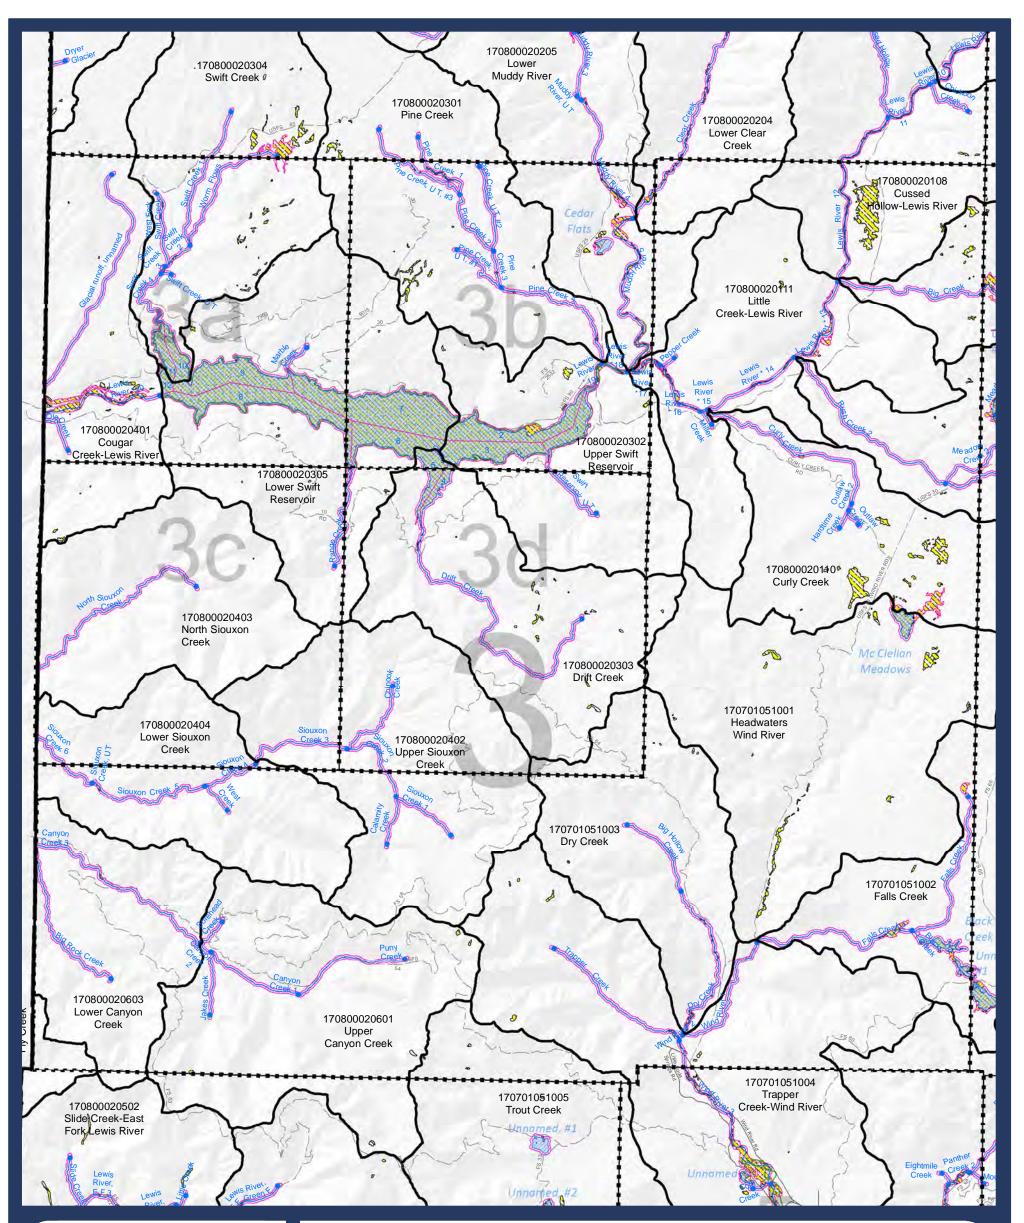

-Map 06-Critical Areas: FEMA floodplain and NWI wetlands

Sheet 3a

Ν

FEMA floodplain

Approximate Shoreline Area (reaches)
HUC 12 Boundary

Streams (Reach breaks at dots)

Lakes

■ ■ Map index grid

Skamania County boundary

Nat'l Scenic Area Bndy Urban Area Bndy

City Limits

Extended City Jurisdiction

State highway
 Local road

— – Forest road

SKAMANIA COUNTY Department of Assessment and GIS

DISCLAIMER: This map product was prepared by Skamania County and is for information purposes only. It may not have been prepared for, or be suitable for legal, engineering, or surveying purposes. Users of this information should review or consult the primary data and information sources to ascertain the usability of the information.

SHORELINES DISCLAIMER: Shoreline jurisdiction boundaries depicted on this map are approximate. They have not been formally delineated or surveyed and are for planning purposes only. Additional site-specific evaluation may be needed to confirm or verify information shown on this map. Shoreline jurisdiction will be determined at time of project review using the best available site-specific information.

-Map 06-Critical Areas: FEMA floodplain and NWI wetlands

Sheet 3b

Ν

FEMA floodplain

Approximate Shoreline Area (reaches)
HUC 12 Boundary

Streams (Reach breaks at dots)

■--■- Map index grid

Nat'l Scenic Area Bndy

Urban Area Bndy

City Limits

Extended City Jurisdiction

State highway
 Local road

— – Forest road

SKAMANIA COUNTY Department of Assessment and GIS

DISCLAIMER: This map product was prepared by Skamania County and is for information purposes only. It may not have been prepared for, or be suitable for legal, engineering, or surveying purposes. Users of this information should review or consult the primary data and information sources to ascertain the usability of the information.

-Map 06-Critical Areas: FEMA floodplain and NWI wetlands

# Sheet 3c

Ν

FEMA floodplain

Approximate Shoreline Area (reaches)
HUC 12 Boundary

Streams (Reach breaks at dots)

► ■ ■ Map index grid

Nat'l Scenic Area Bndy

Urban Area Bndy

City Limits

Extended City Jurisdiction

State highway
 Local road

— – Forest road

SKAMANIA COUNTY Department of Assessment and GIS

DISCLAIMER: This map product was prepared by Skamania County and is for information purposes only. It may not have been prepared for, or be suitable for legal, engineering, or surveying purposes. Users of this information should review or consult the primary data and information sources to ascertain the usability of the information.

-Map 06-Critical Areas: FEMA floodplain and NWI wetlands

Sheet 3d

#### Absolute Scale: 1:120,000