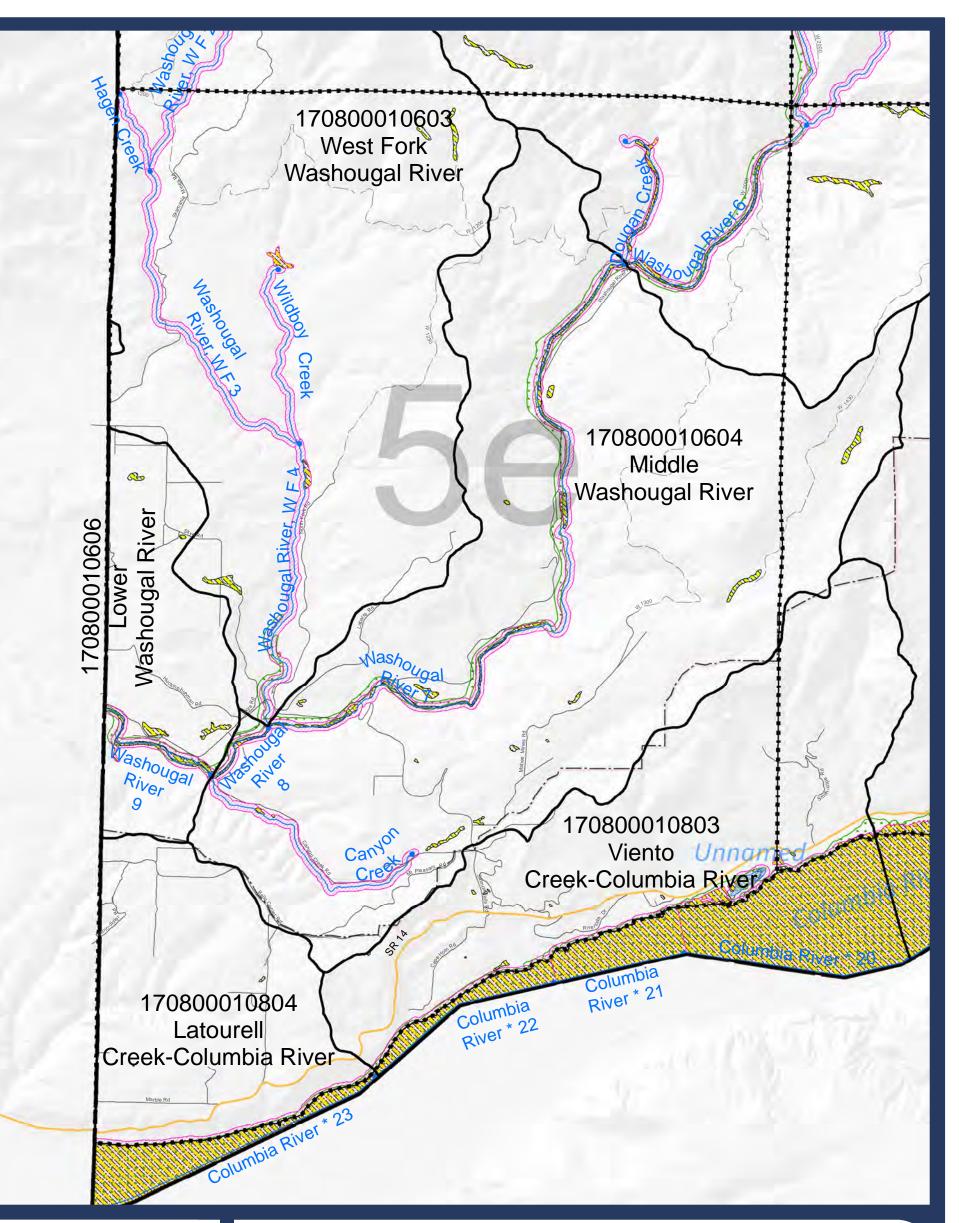

for legal, engineering, or surveying purposes. Users of this information should review or consult the primary data and information sources to ascertain the usability of the information.

SHORELINES DISCLAIMER: Shoreline jurisdiction boundaries depicted on this map are approximate. They have not been formally delineated or surveyed and are for planning purposes only. Additional site-specific evaluation may be needed to confirm or verify information shown on this map. Shoreline jurisdiction will be determined at time of project review using the best available site-specific information.

-Map 06-Critical Areas: FEMA floodplain and NWI wetlands

# Sheet 5d

Updated: 03/10/2016 by R. Hollatz Data Sources: USGS, Col. River Gorge Commission, Skamania County GIS, WA Dept of Ecology, FEMA, USFWS







Ν

FEMA floodplain

Approximate Shoreline Area (reaches)
HUC 12 Boundary

Streams (Reach breaks at dots)

----- Map index grid

Skamania County boundary

Nat'l Scenic Area Bndy

Urban Area Bndy

City Limits

Extended City Jurisdiction

State highway
 Local road

- Forest road

SKAMANIA COUNTY Department of Assessment and GIS



DISCLAIMER: This map product was prepared by Skamania County and is for information purposes only. It may not have been prepared for, or be suitable for legal, engineering, or surveying purposes. Users of this information should review or consult the primary data and information sources to ascertain the usability of the information.

SHORELINES DISCLAIMER: Shoreline jurisdiction boundaries depicted on this map are approximate. They have not been formally delin