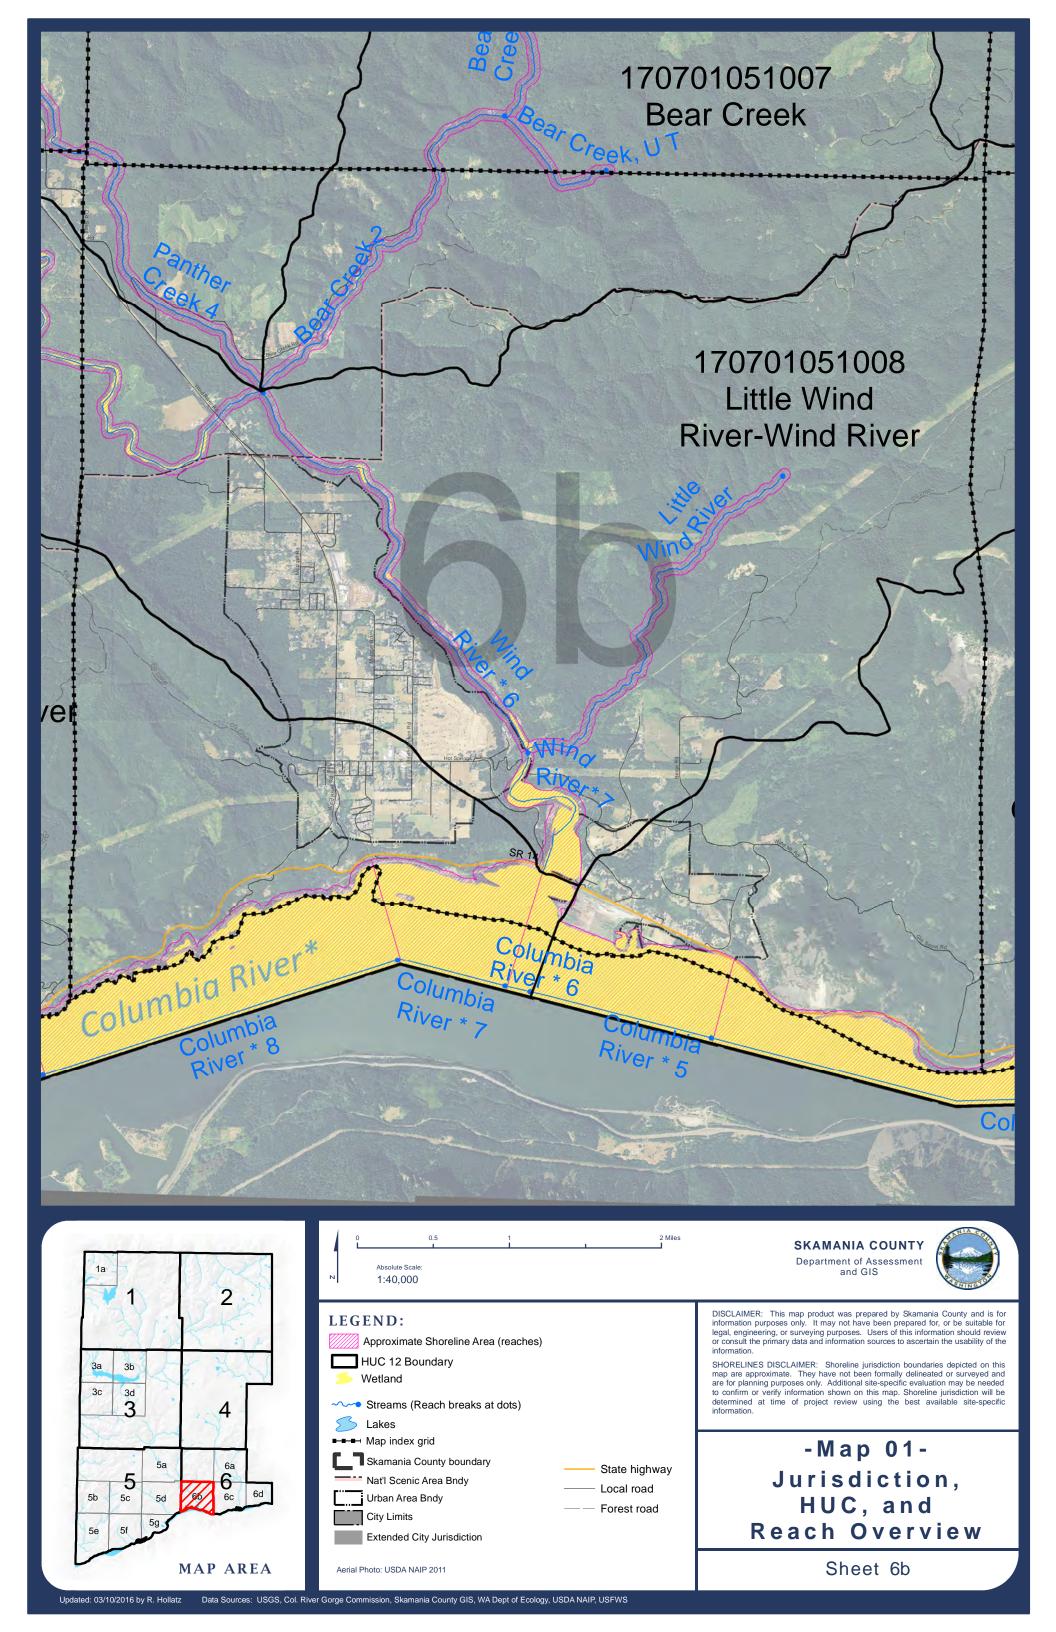

-Map 01-Jurisdiction, HUC, and Reach Overview

Sheet 6

Aerial Photo: USDA NAIP 2011

SHORELINES DISCLAIMER: Shoreline jurisdiction boundaries depicted on this map are approximate. They have not been formally delineated or surveyed and are for planning purposes only. Additional site-specific evaluation may be needed to confirm or verify information shown on this map. Shoreline jurisdiction will be determined at time of project review using the best available site-specific information.