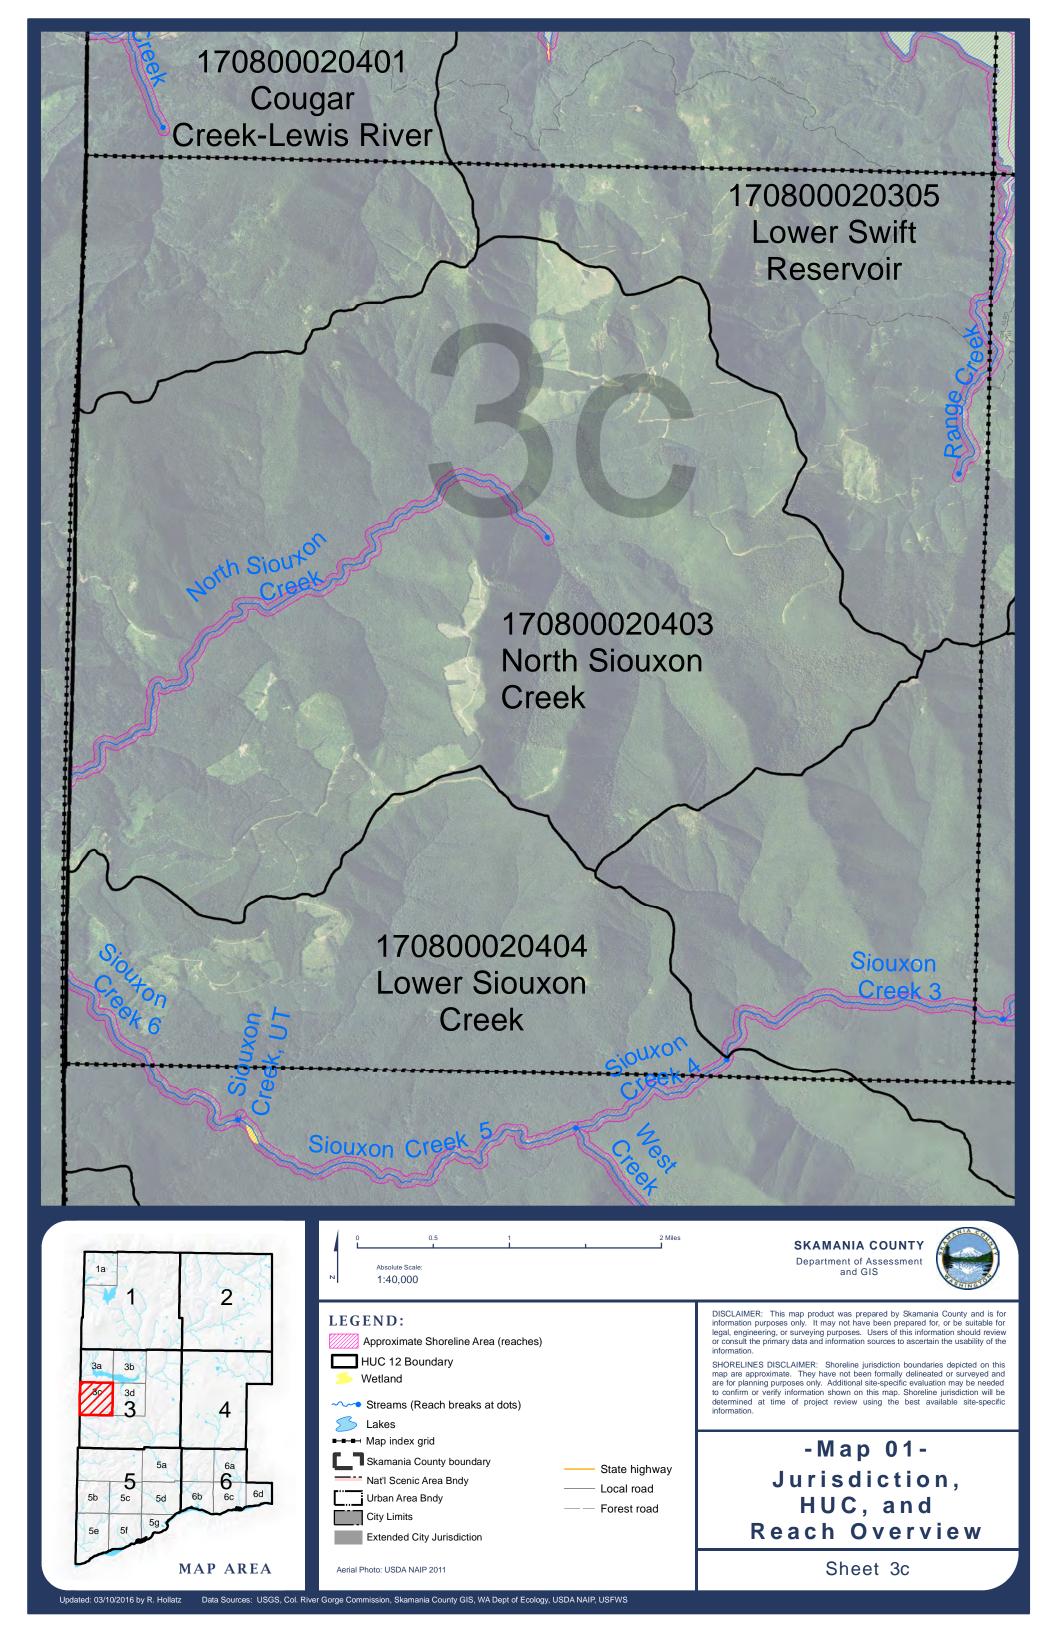

## Map 1: Jurisdiction HUC and Reach Overview

-Map 01-Jurisdiction, HUC, and Reach Overview

Sheet 1a

LEGEND: HUC 12 Boundary Wetland Streams (Reach breaks at dots) Lakes ■■■ Map index grid Skamania County boundary State highway Nat'l Scenic Area Bndy Local road Urban Area Bndy Forest road City Limits Extended City Jurisdiction

SHORELINES DISCLAIMER: Shoreline jurisdiction boundaries depicted on this map are approximate. They have not been formally delineated or surveyed and are for planning purposes only. Additional site-specific evaluation may be needed to confirm or verify information shown on this map. Shoreline jurisdiction will be determined at time of project review using the best available site-specific information.