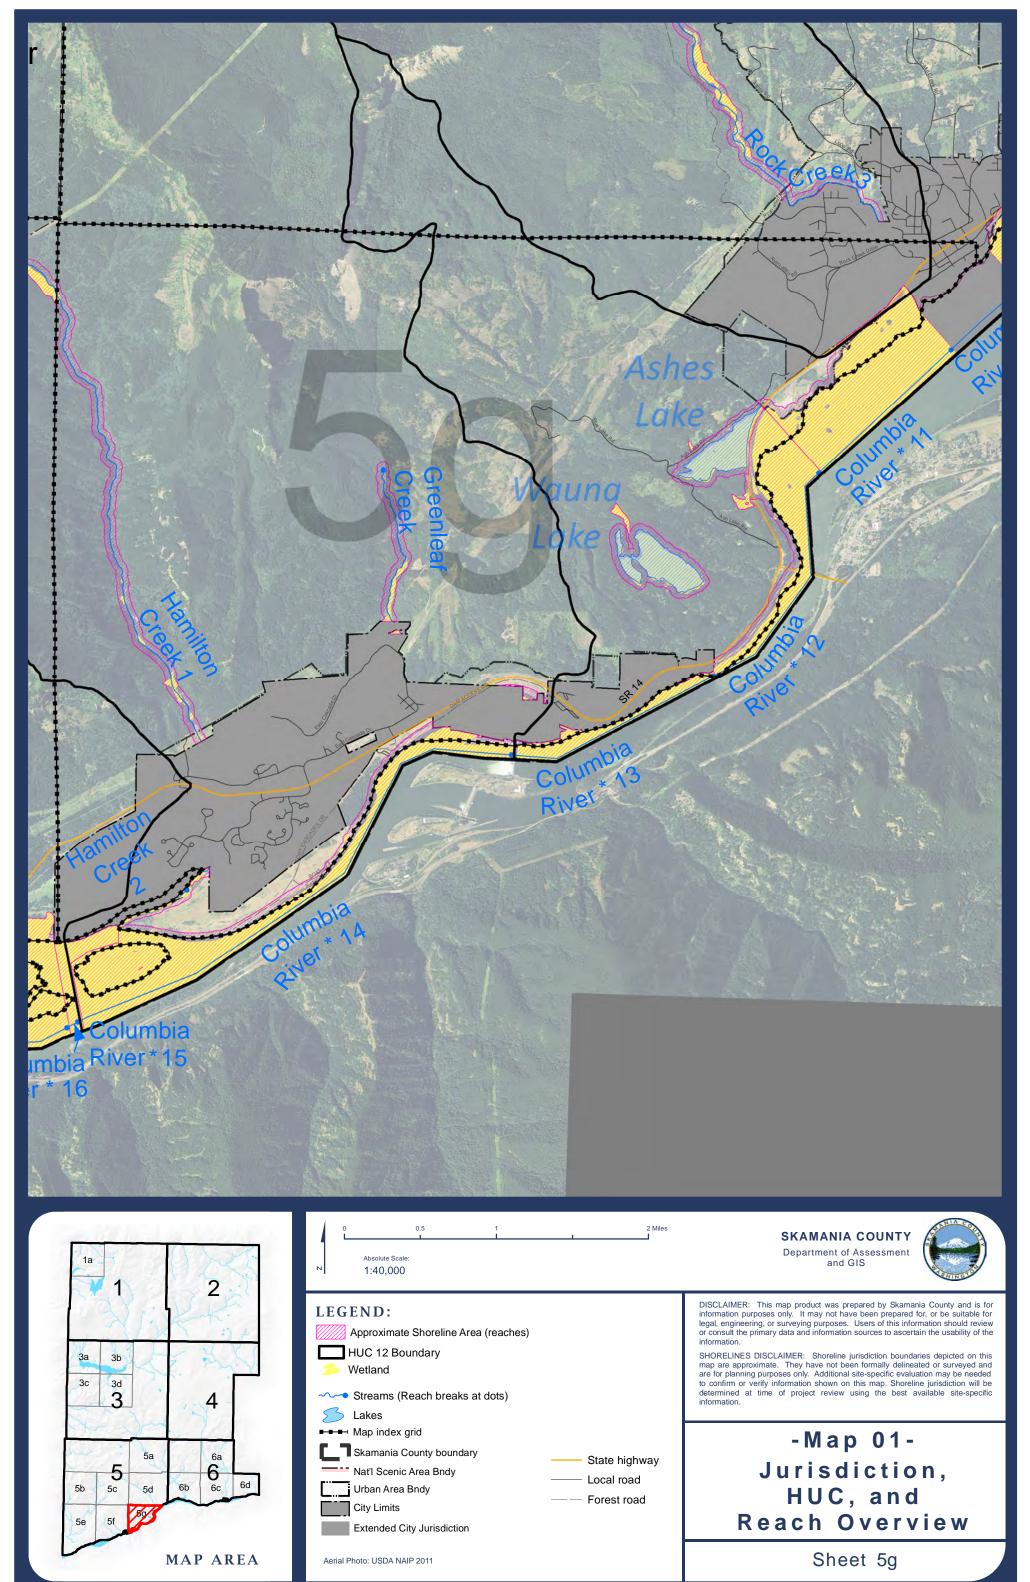

-Map 01-Jurisdiction, HUC, and Reach Overview

Sheet 5

Aerial Photo: USDA NAIP 2011

DISCLAIMER: This map product was prepared by Skamania County and is for information purposes only. It may not have been prepared for, or be suitable for legal, engineering, or surveying purposes. Users of this information should review or consult the primary data and information sources to ascertain the usability of the information.

SHORELINES DISCLAIMER: Shoreline jurisdiction boundaries depicted on this map are approximate. They have not been formally delineated or surveyed and are for planning purposes only. Additional site-specific evaluation may be needed to confirm or verify information shown on this map. Shoreline jurisdiction will be determined at time of project review using the best available site-specific information.