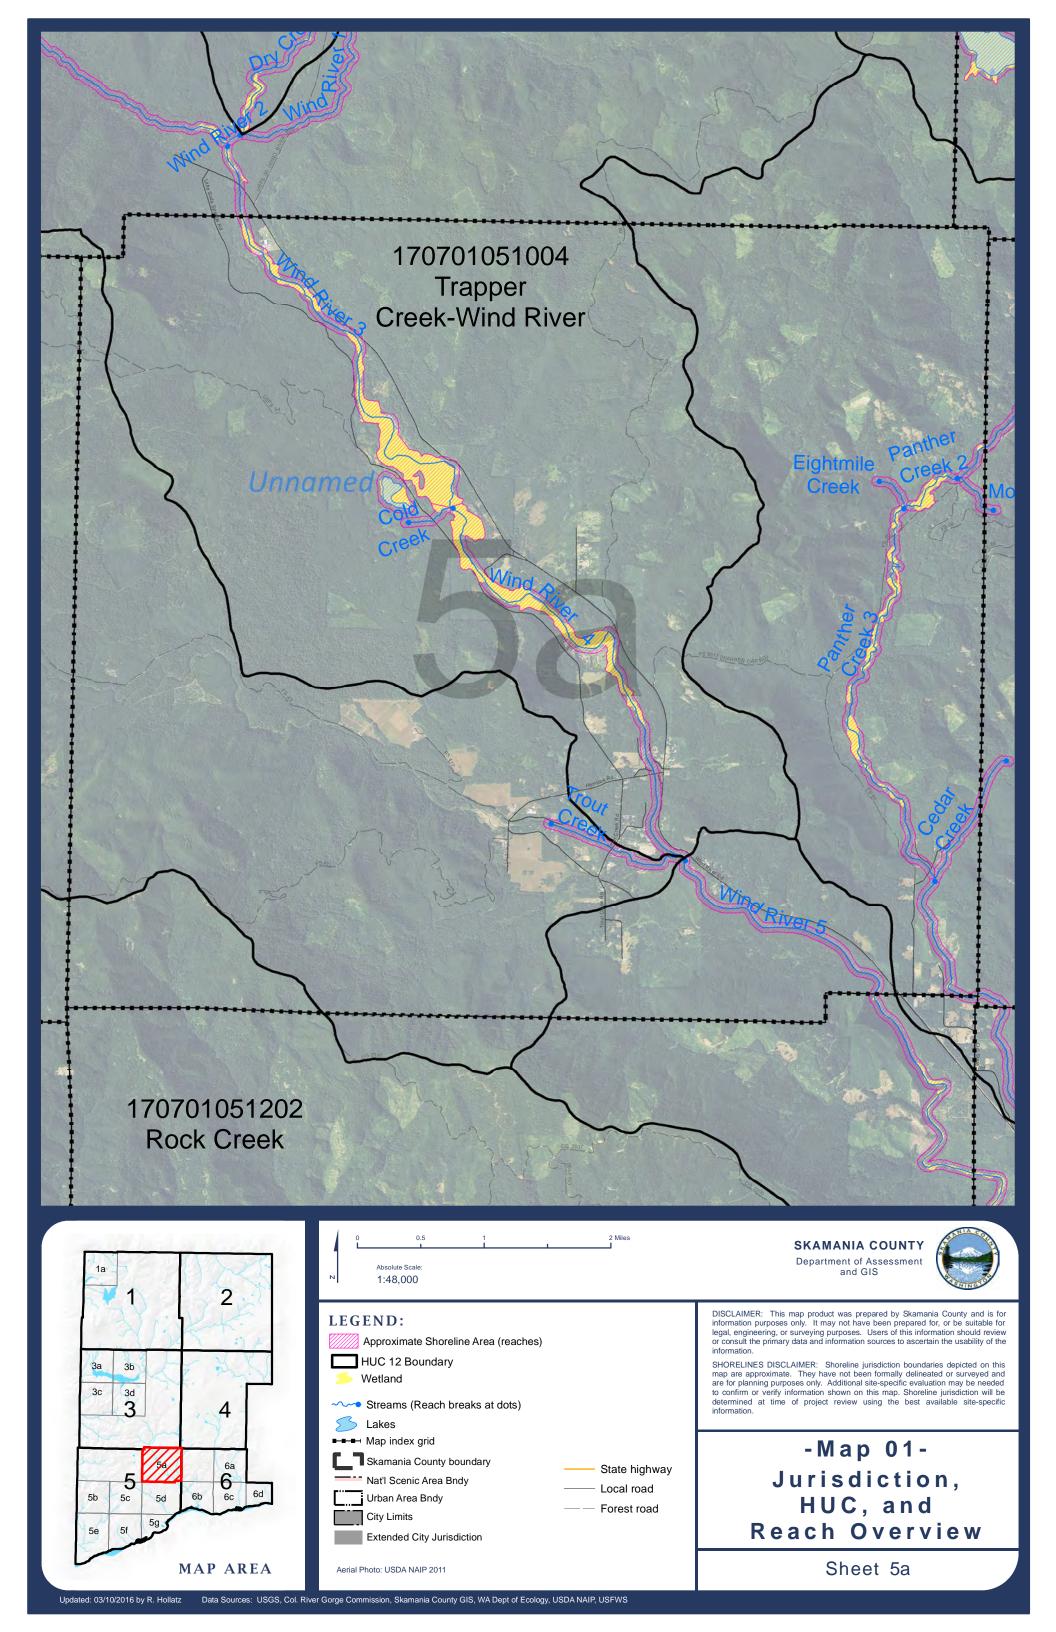

-Map 01-Jurisdiction, HUC, and Reach Overview

Sheet 5

Aerial Photo: USDA NAIP 2011

DISCLAIMER: This map product was prepared by Skamania County and is for information purposes only. It may not have been prepared for, or be suitable for legal, engineering, or surveying purposes. Users of this information should review or consult the primary data and information sources to ascertain the usability of the information.