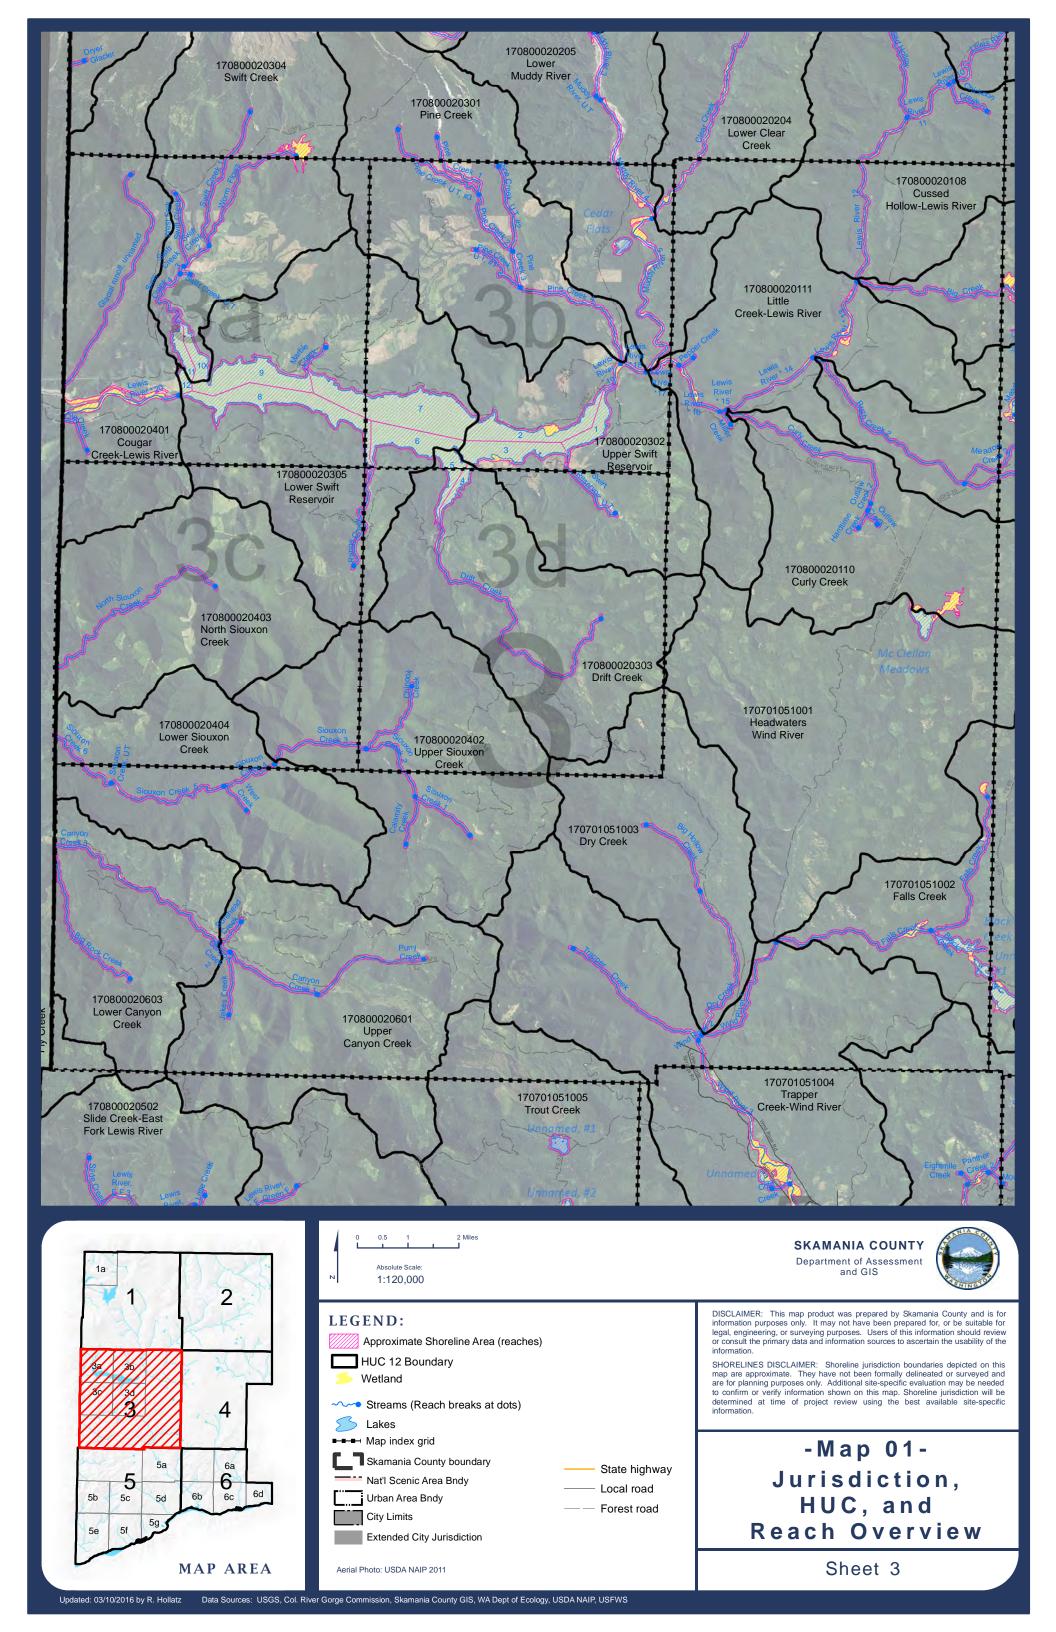

-Map 01-Jurisdiction, HUC, and Reach Overview

Sheet 5

Aerial Photo: USDA NAIP 2011

DISCLAIMER: This map product was prepared by Skamania County and is for information purposes only. It may not have been prepared for, or be suitable for legal, engineering, or surveying purposes. Users of this information should review or consult the primary data and information sources to ascertain the usability of the information.

SHORELINES DISCLAIMER: Shoreline jurisdiction boundaries depicted on this map are approximate. They have not been formally delineated or surveyed and are for planning purposes only. Additional site-specific evaluation may be needed to confirm or verify information shown on this map. Shoreline jurisdiction will be determined at time of project review using the best available site-specific information.