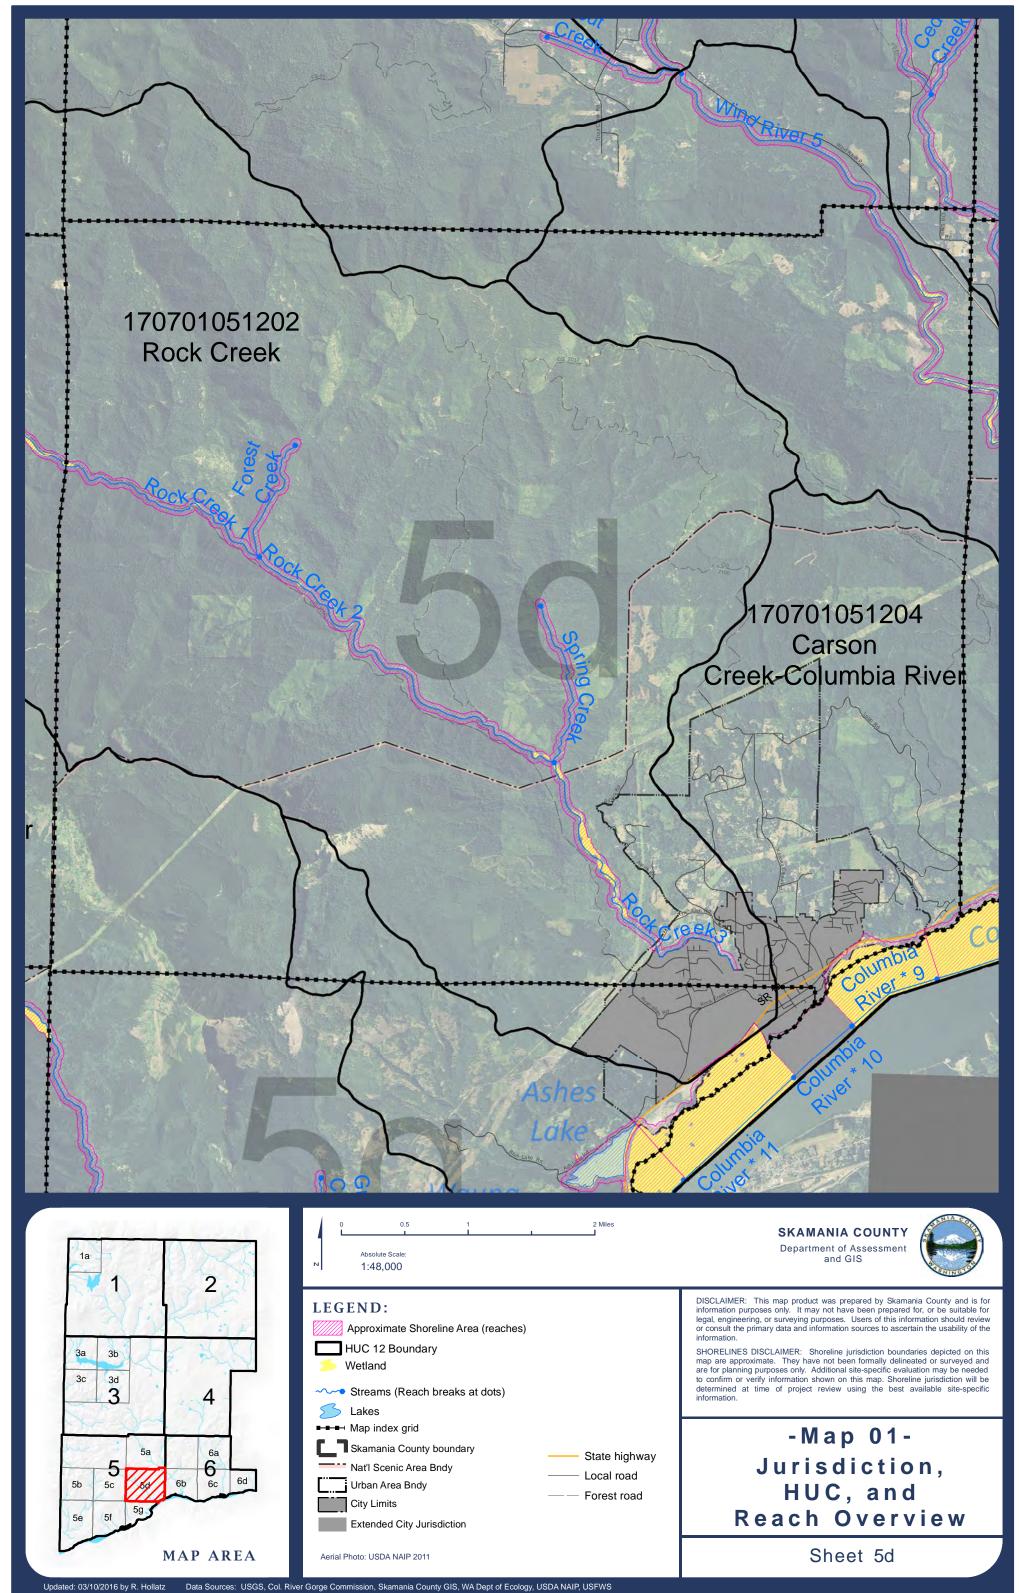

-Map 01-Jurisdiction, HUC, and Reach Overview

Sheet 5

Aerial Photo: USDA NAIP 2011

DISCLAIMER: This map product was prepared by Skamania County and is for information purposes only. It may not have been prepared for, or be suitable for legal, engineering, or surveying purposes. Users of this information should review or consult the primary data and information sources to ascertain the usability of the information.

SHORELINES DISCLAIMER: Shoreline jurisdiction boundaries depicted on this map are approximate. They have not been formally delineated or surveyed and are for planning purposes only. Additional site-specific evaluation may be needed to confirm or verify information shown on this map. Shoreline jurisdiction will be determined at time of project review using the best available site-specific information.