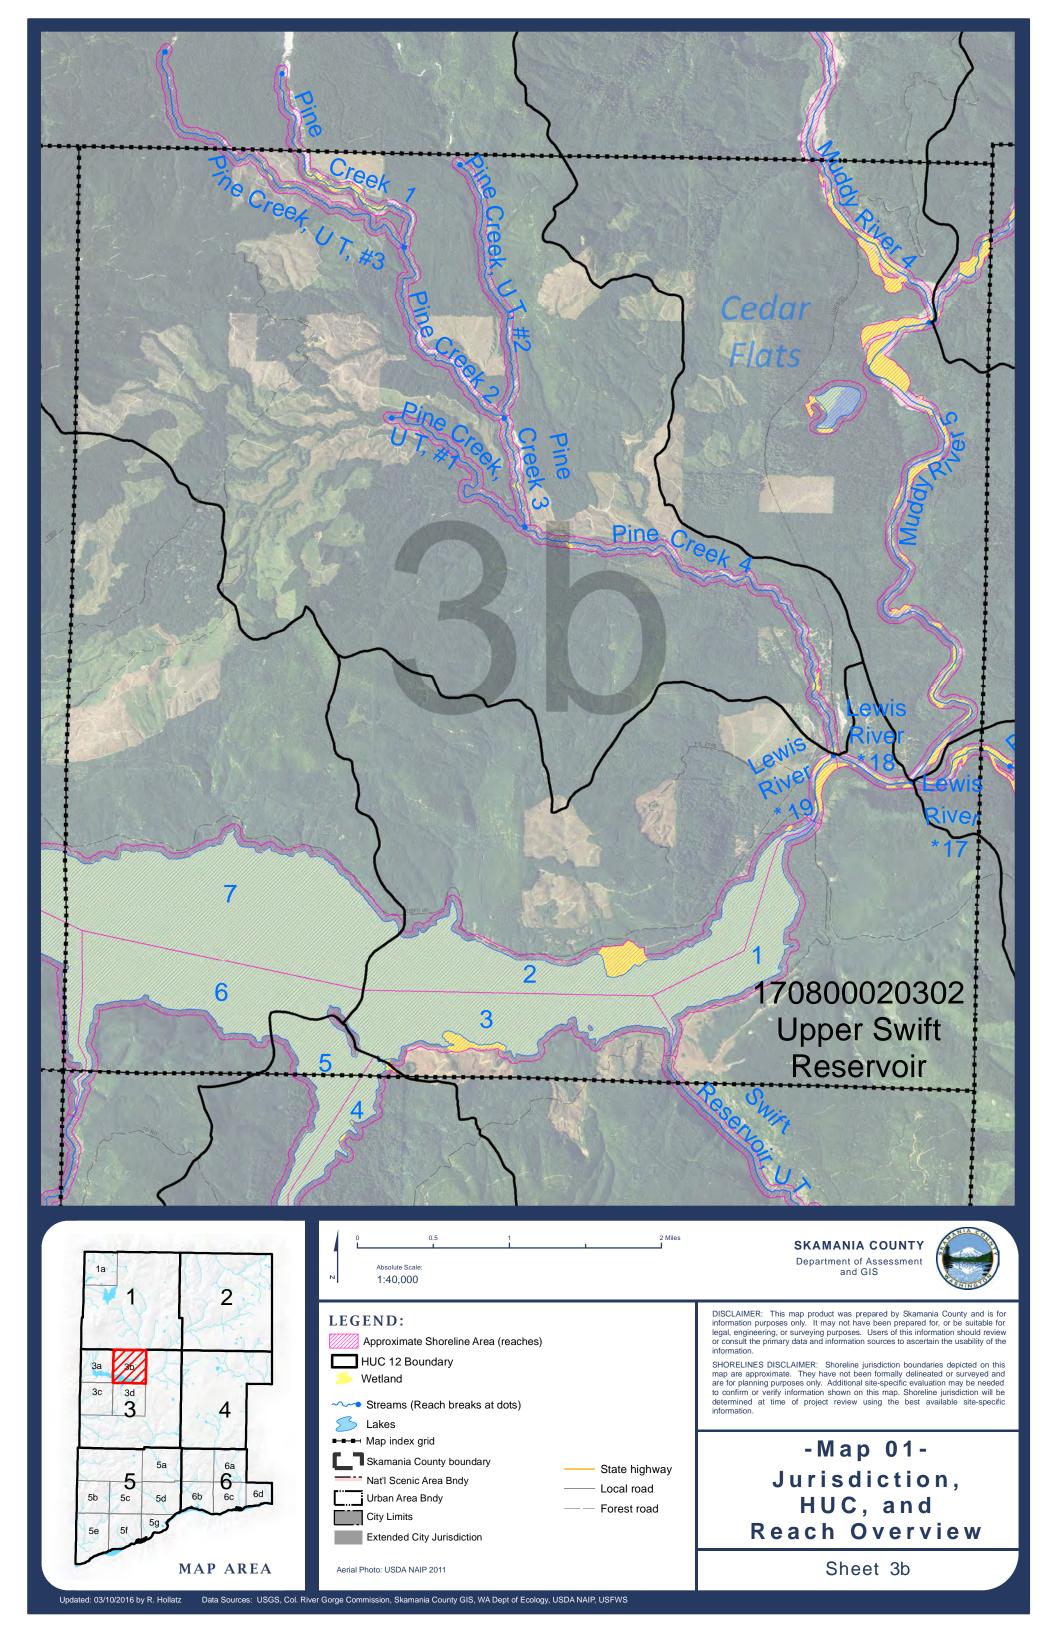

-Map 01-Jurisdiction, HUC, and Reach Overview

Sheet 6

Aerial Photo: USDA NAIP 2011