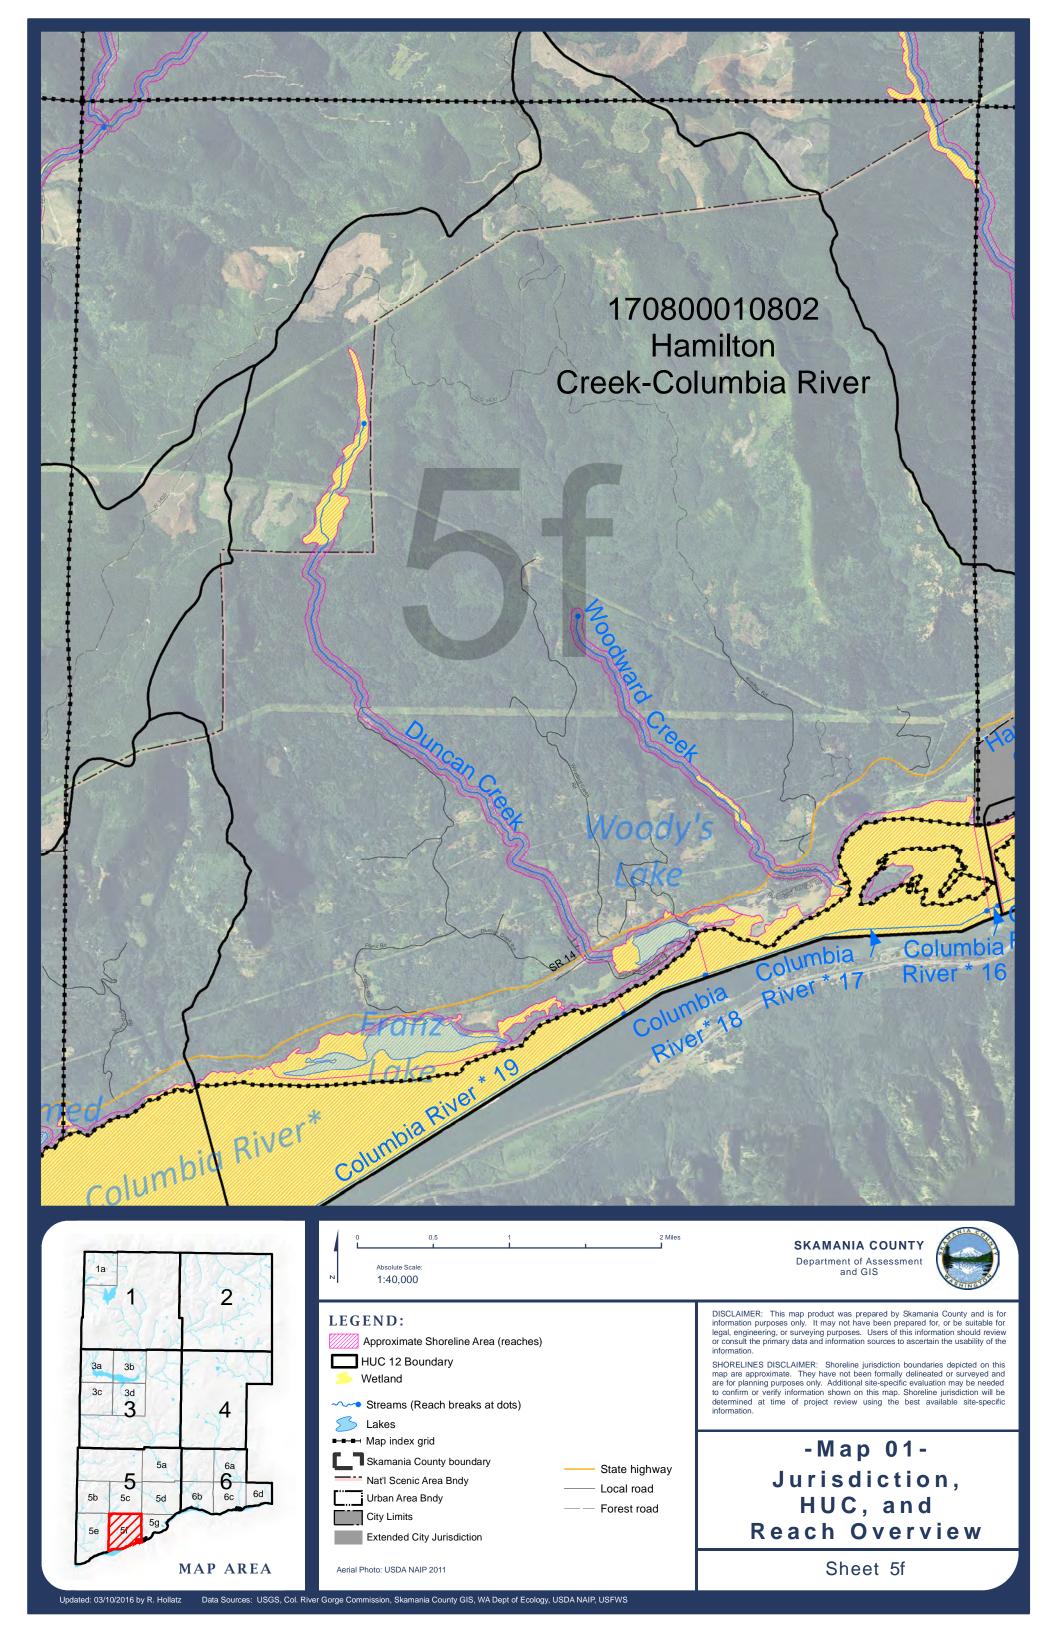

-Map 01-Jurisdiction, HUC, and Reach Overview

Sheet 5

Aerial Photo: USDA NAIP 2011

DISCLAIMER: This map product was prepared by Skamania County and is for information purposes only. It may not have been prepared for, or be suitable for legal, engineering, or surveying purposes. Users of this information should review or consult the primary data and information sources to ascertain the usability of the information.

SHORELINES DISCLAIMER: Shoreline jurisdiction boundaries depicted on this map are approximate. They have not been formally delineated or surveyed and are for planning purposes only. Additional site-specific evaluation may be needed to confirm or verify information shown on this map. Shoreline jurisdiction will be determined at time of project review using the best available site-specific information.