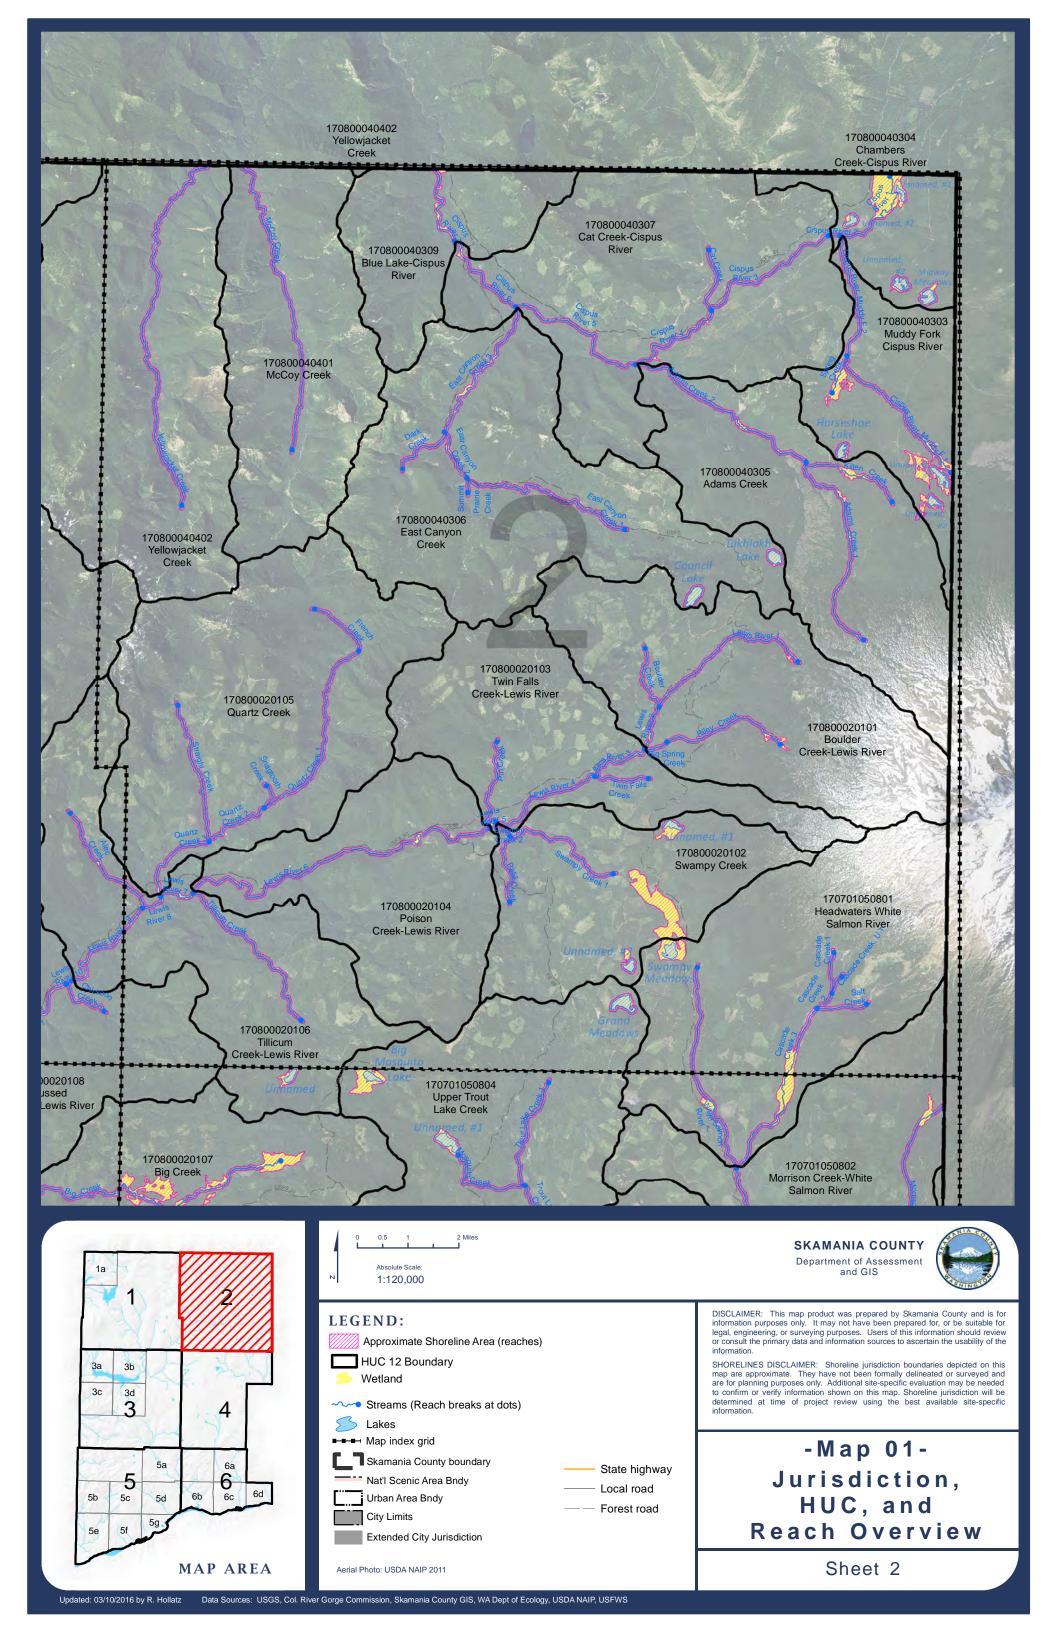

## Map 1: Jurisdiction HUC and Reach Overview

-Map 01-Jurisdiction, HUC, and Reach Overview

Sheet 1a

LEGEND: HUC 12 Boundary Wetland Streams (Reach breaks at dots) Lakes ■■■ Map index grid Skamania County boundary State highway Nat'l Scenic Area Bndy Local road Urban Area Bndy Forest road City Limits Extended City Jurisdiction

SHORELINES DISCLAIMER: Shoreline jurisdiction boundaries depicted on this map are approximate. They have not been formally delineated or surveyed and are for planning purposes only. Additional site-specific evaluation may be needed to confirm or verify information shown on this map. Shoreline jurisdiction will be determined at time of project review using the best available site-specific information.