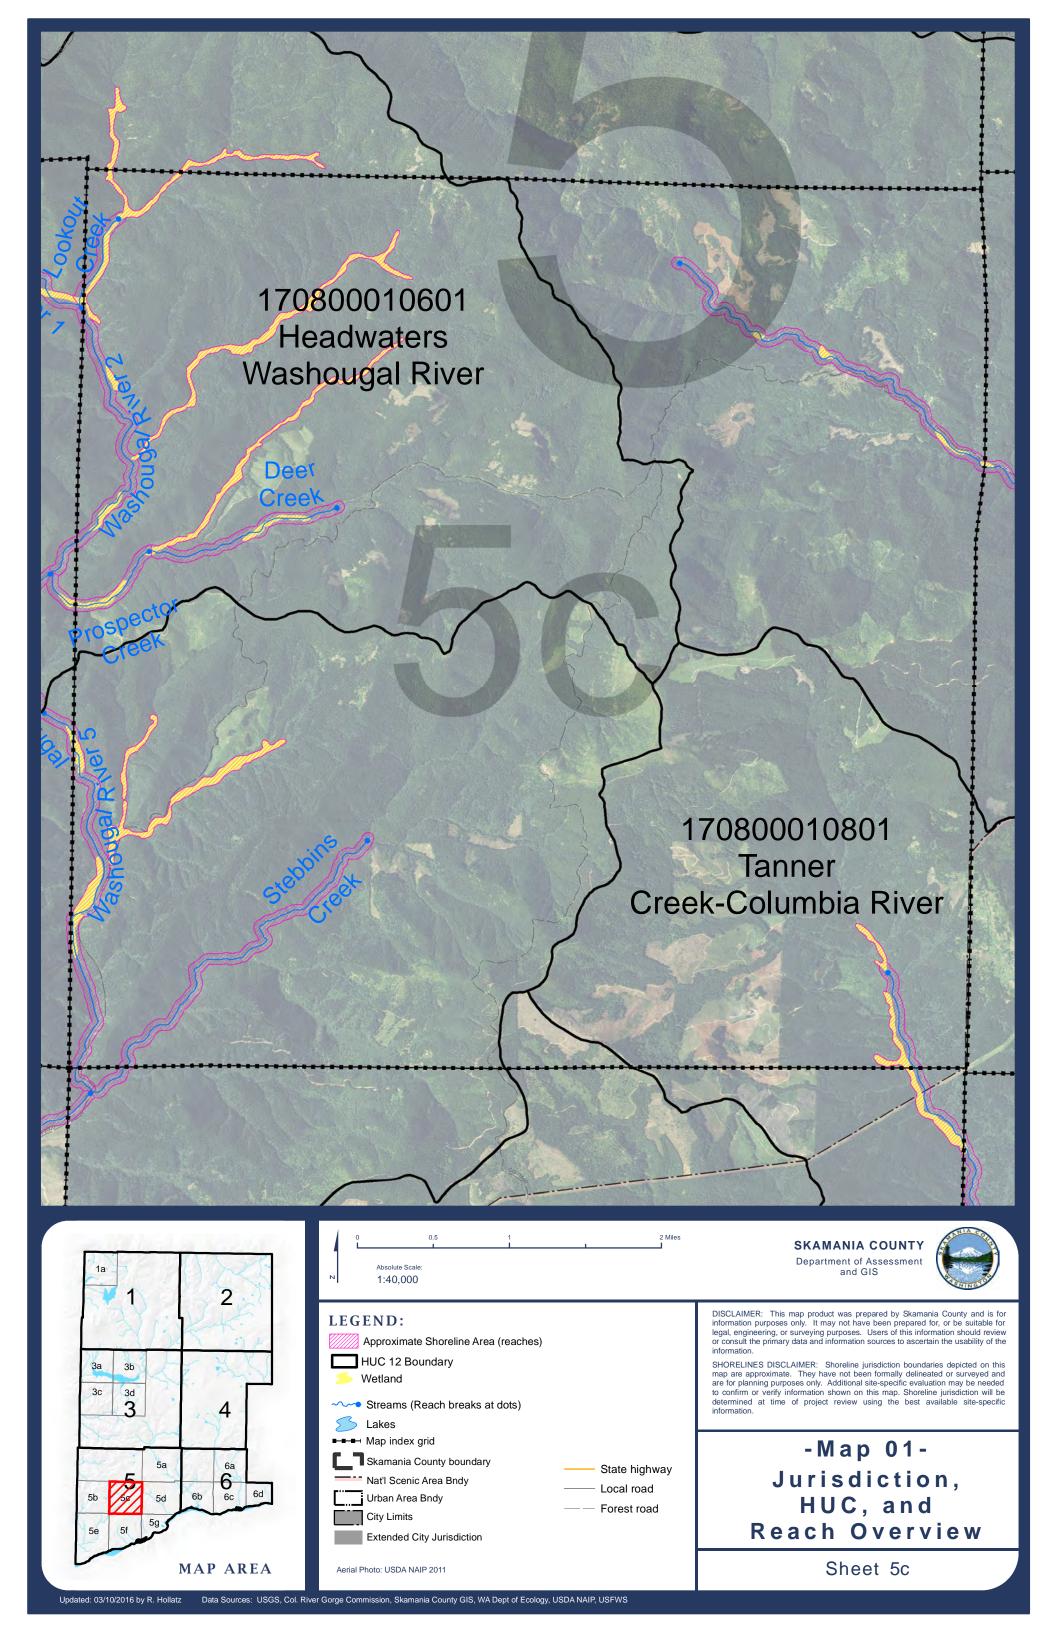

-Map 01-Jurisdiction, HUC, and Reach Overview

Sheet 5

Aerial Photo: USDA NAIP 2011

DISCLAIMER: This map product was prepared by Skamania County and is for information purposes only. It may not have been prepared for, or be suitable for legal, engineering, or surveying purposes. Users of this information should review or consult the primary data and information sources to ascertain the usability of the information.

SHORELINES DISCLAIMER: Shoreline jurisdiction boundaries depicted on this map are approximate. They have not been formally delineated or surveyed and are for planning purposes only. Additional site-specific evaluation may be needed to confirm or verify information shown on this map. Shoreline jurisdiction will be determined at time of project review using the best available site-specific information.