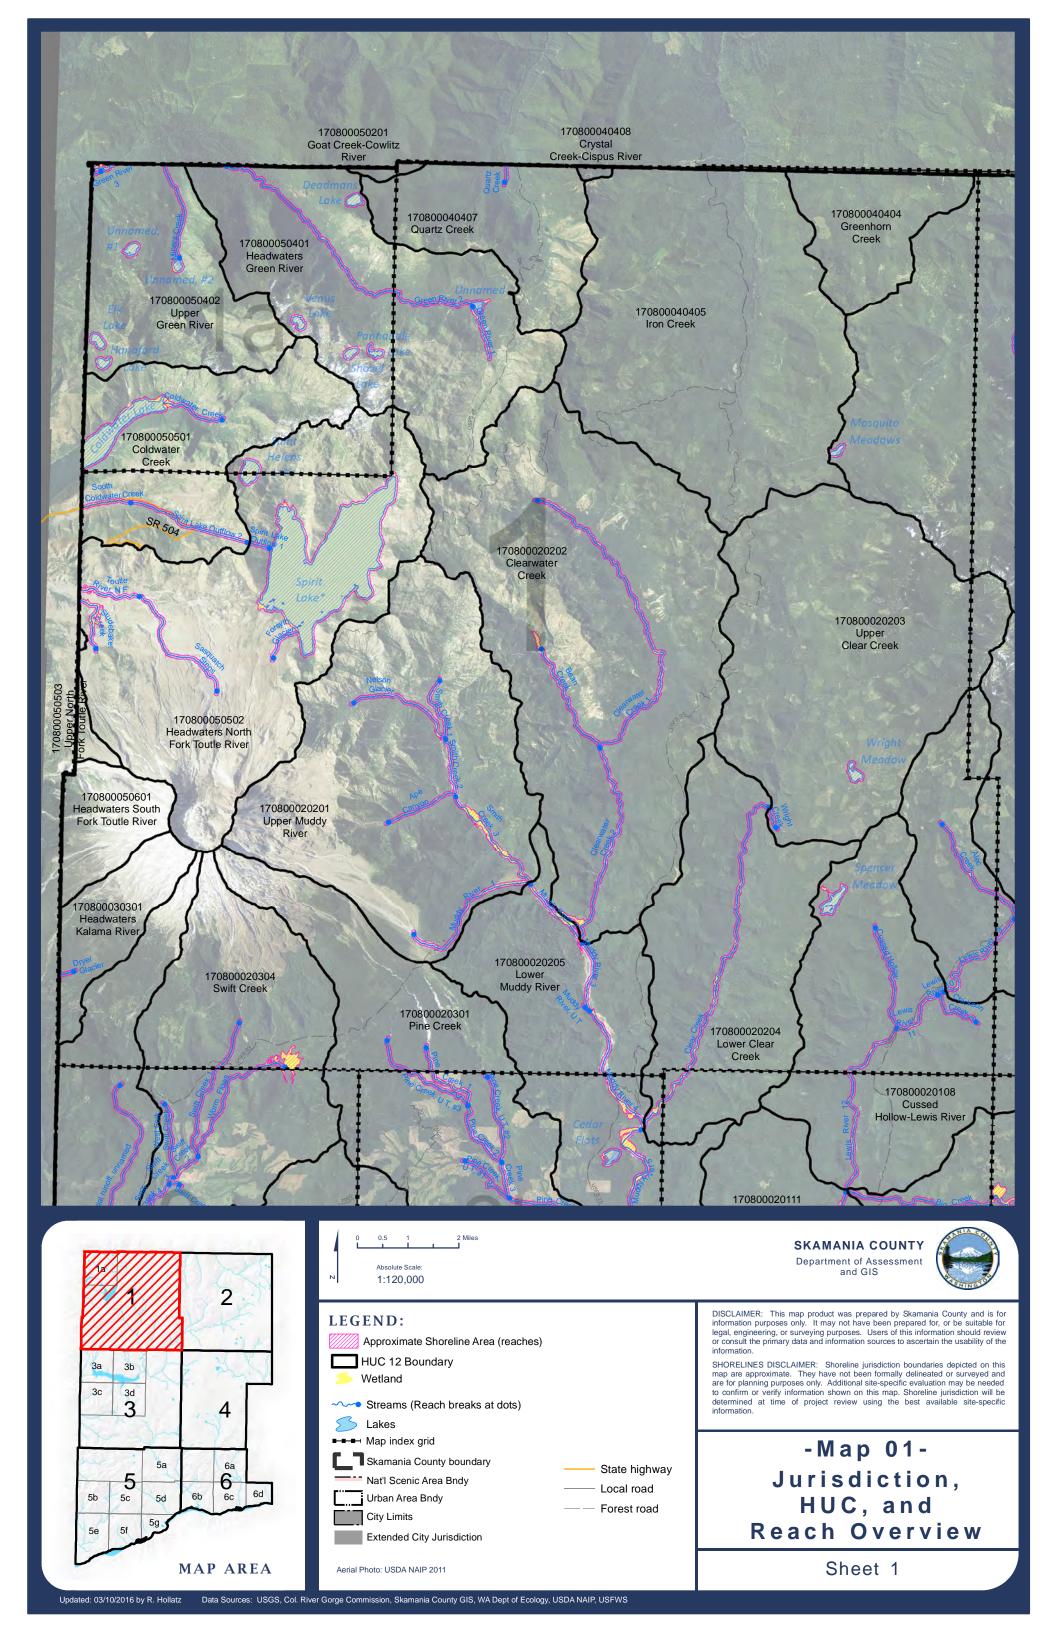

## Map 1: Jurisdiction HUC and Reach Overview

-Map 01-Jurisdiction, HUC, and Reach Overview

Sheet 1a

LEGEND: HUC 12 Boundary Wetland Streams (Reach breaks at dots) Lakes ■■■ Map index grid Skamania County boundary State highway Nat'l Scenic Area Bndy Local road Urban Area Bndy Forest road City Limits Extended City Jurisdiction

SHORELINES DISCLAIMER: Shoreline jurisdiction boundaries depicted on this map are approximate. They have not been formally delineated or surveyed and are for planning purposes only. Additional site-specific evaluation may be needed to confirm or verify information shown on this map. Shoreline jurisdiction will be determined at time of project review using the best available site-specific information.