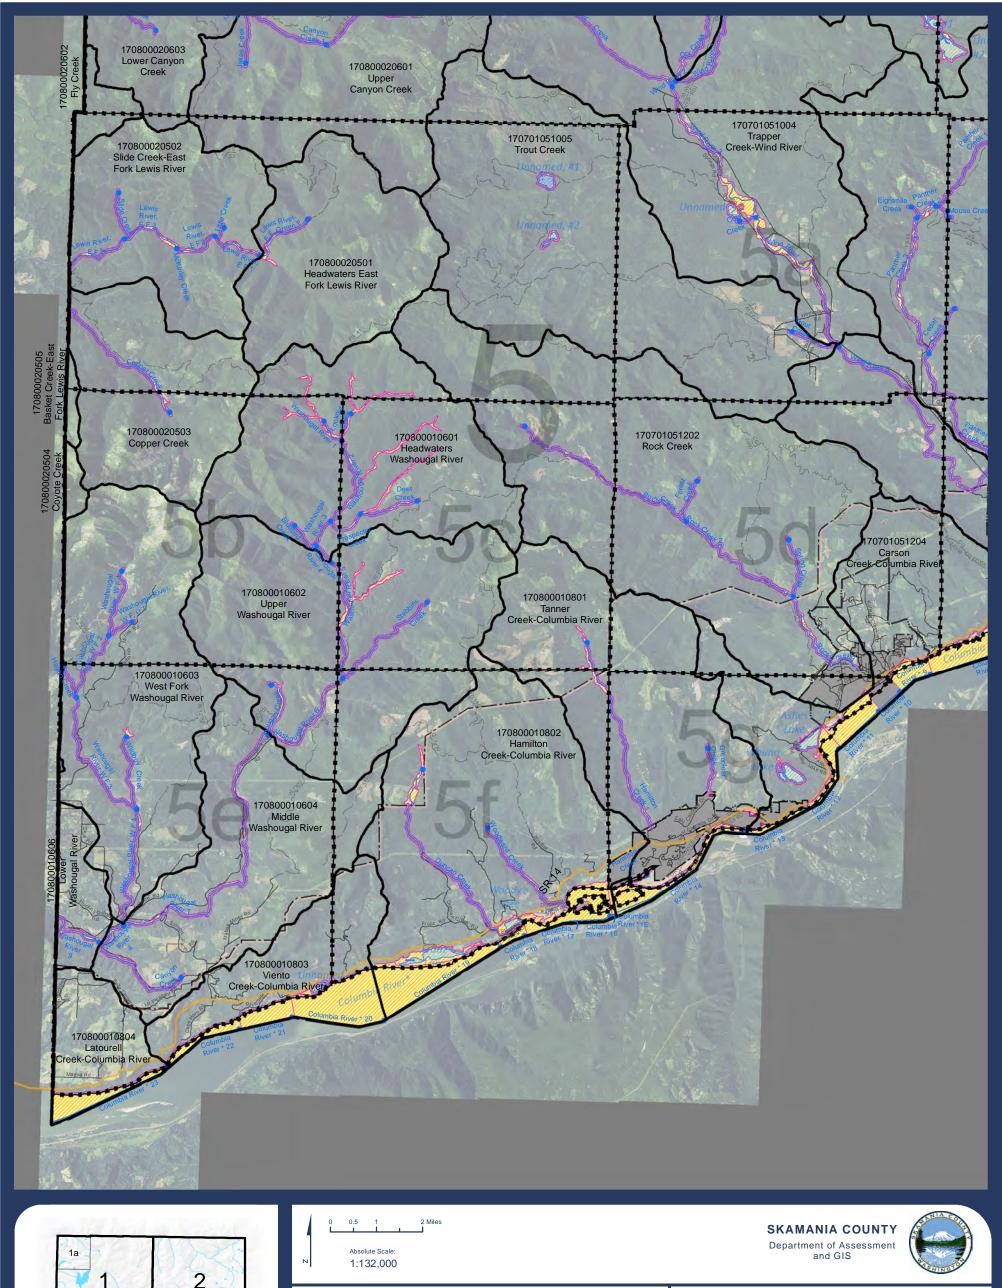

-Map 01-Jurisdiction, HUC, and Reach Overview

Sheet 5e

DISCLAIMER: This map product was prepared by Skamania County and is for information purposes only. It may not have been prepared for, or be suitable for legal, engineering, or surveying purposes. Users of this information should review or consult the primary data and information sources to ascertain the usability of the

SHORELINES DISCLAIMER: Shoreline jurisdiction boundaries depicted on this map are approximate. They have not been formally delineated or surveyed and are for planning purposes only. Additional site-specific evaluation may be needed to confirm or verify information shown on this map. Shoreline jurisdiction will be determined at time of project review using the best available site-specific information.