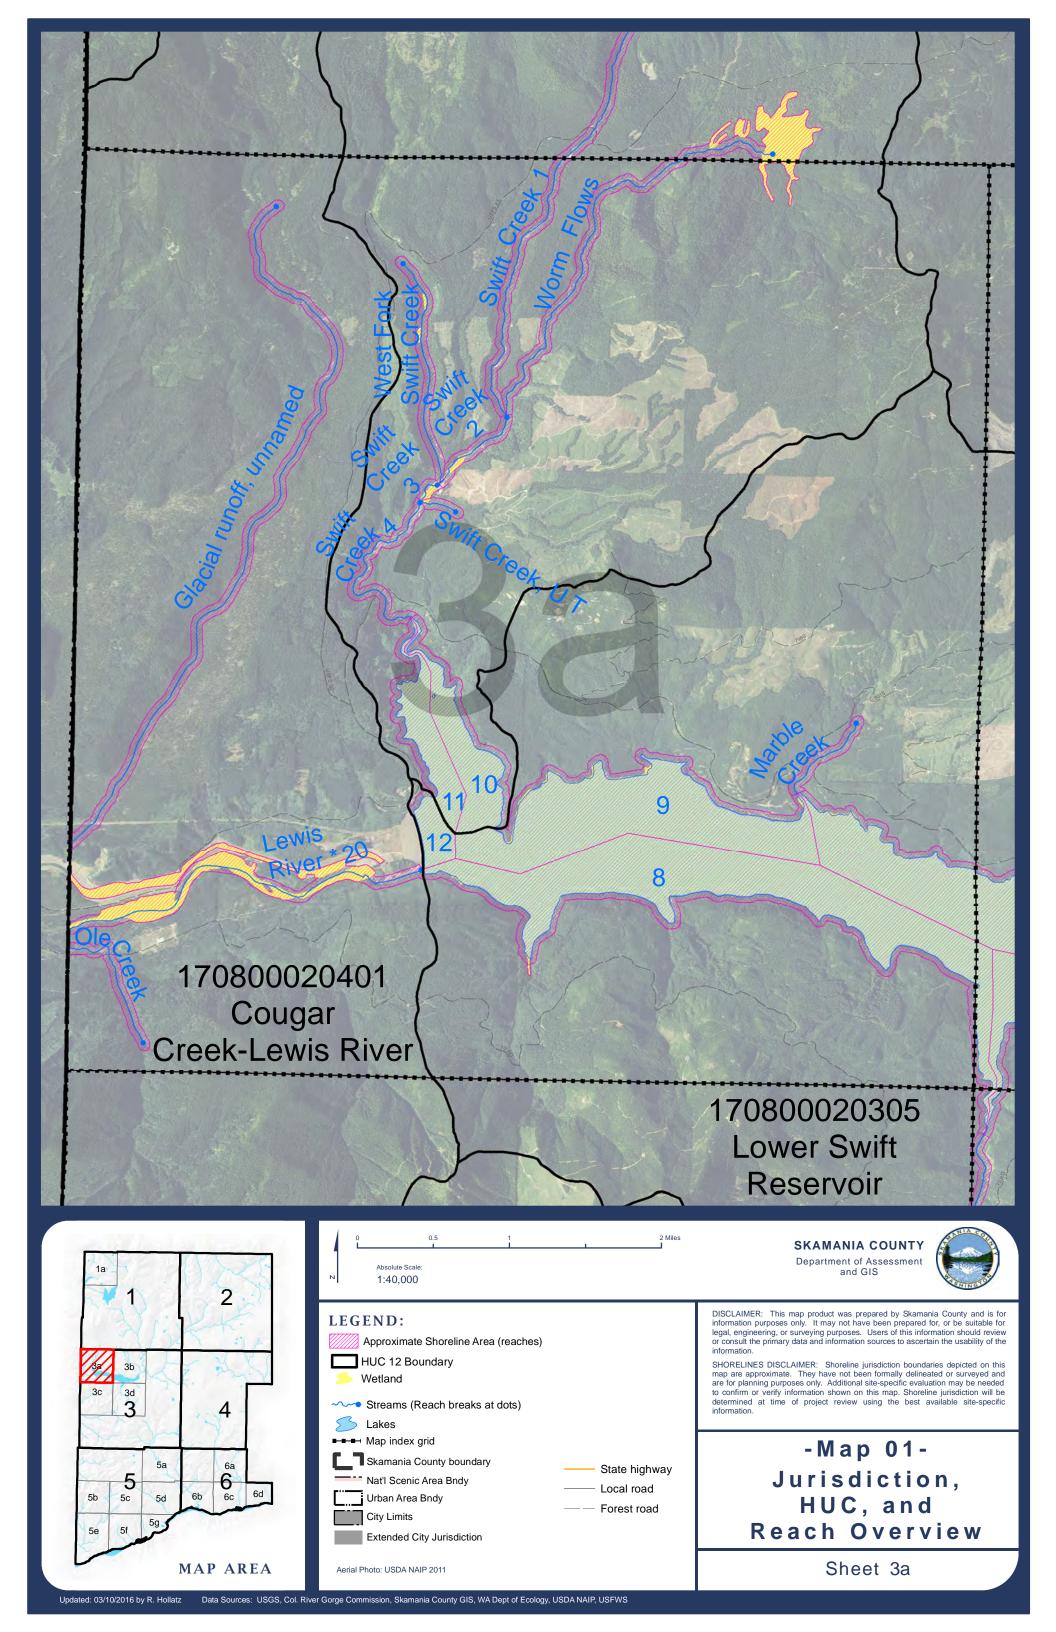

-Map 01-Jurisdiction, HUC, and Reach Overview

Sheet 5e

DISCLAIMER: This map product was prepared by Skamania County and is for information purposes only. It may not have been prepared for, or be suitable for legal, engineering, or surveying purposes. Users of this information should review or consult the primary data and information sources to ascertain the usability of the

SHORELINES DISCLAIMER: Shoreline jurisdiction boundaries depicted on this map are approximate. They have not been formally delineated or surveyed and are for planning purposes only. Additional site-specific evaluation may be needed to confirm or verify information shown on this map. Shoreline jurisdiction will be determined at time of project review using the best available site-specific information.