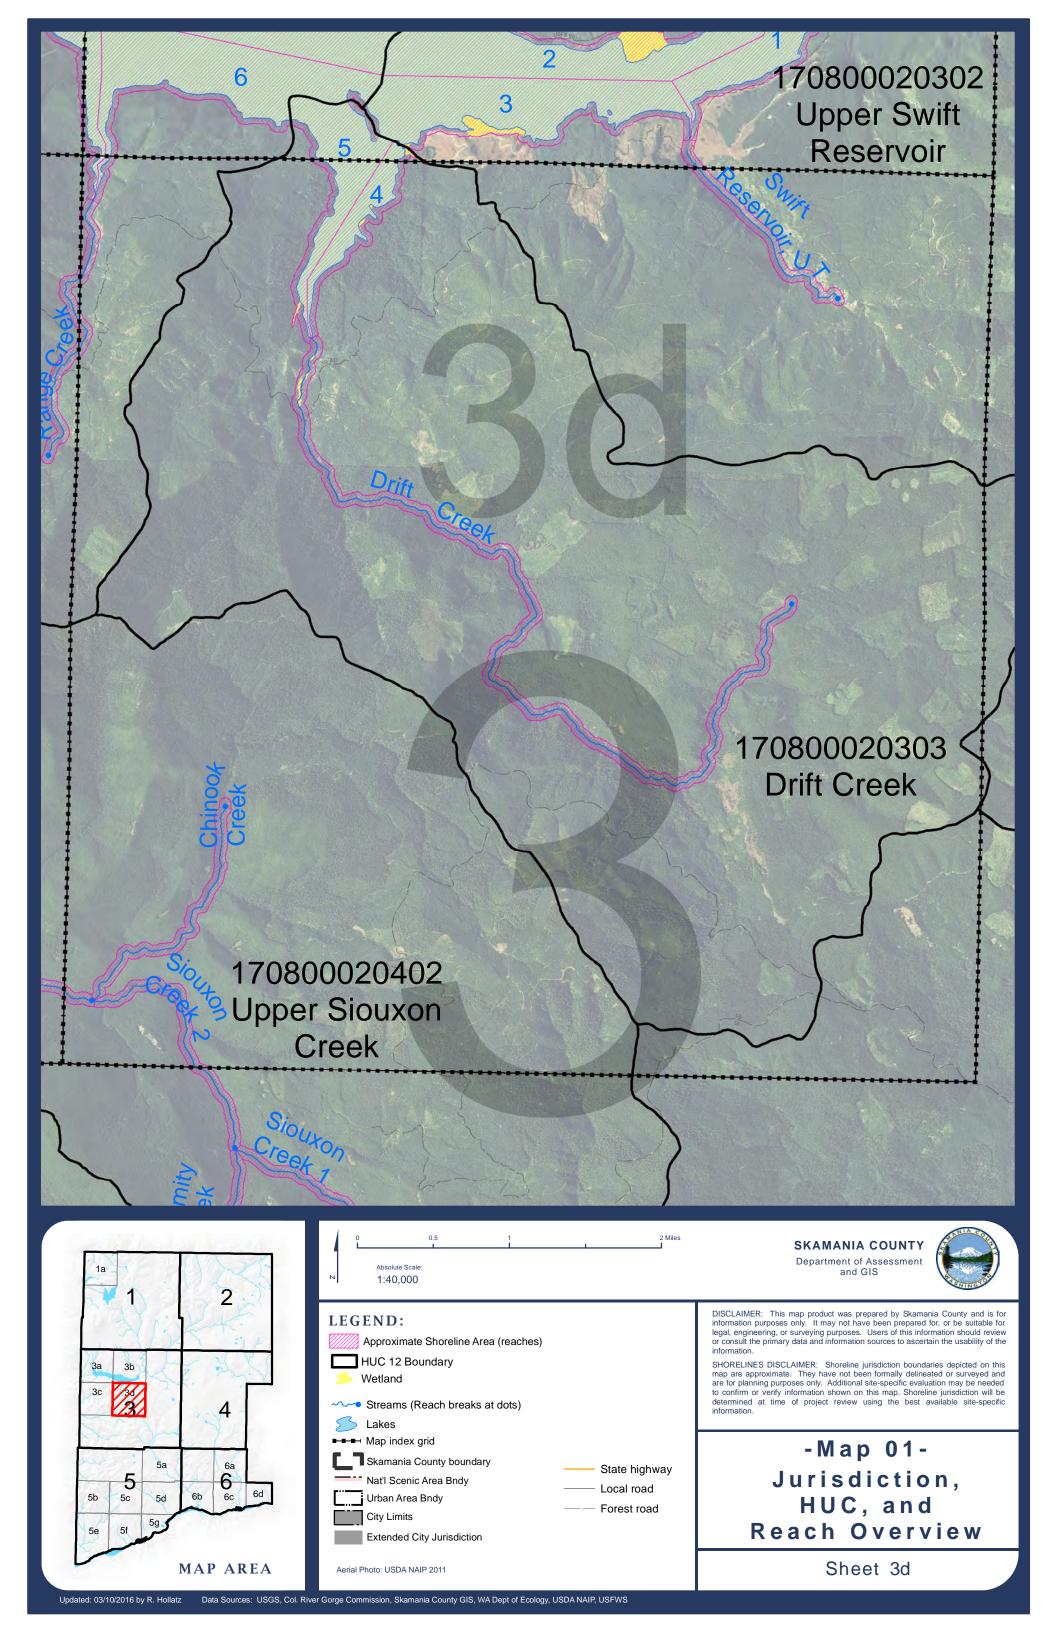

## Map 1: Jurisdiction HUC and Reach Overview

-Map 01-Jurisdiction, HUC, and Reach Overview

Sheet 1a

LEGEND: HUC 12 Boundary Wetland Streams (Reach breaks at dots) Lakes ■■■ Map index grid Skamania County boundary State highway Nat'l Scenic Area Bndy Local road Urban Area Bndy Forest road City Limits Extended City Jurisdiction

SHORELINES DISCLAIMER: Shoreline jurisdiction boundaries depicted on this map are approximate. They have not been formally delineated or surveyed and are for planning purposes only. Additional site-specific evaluation may be needed to confirm or verify information shown on this map. Shoreline jurisdiction will be determined at time of project review using the best available site-specific information.