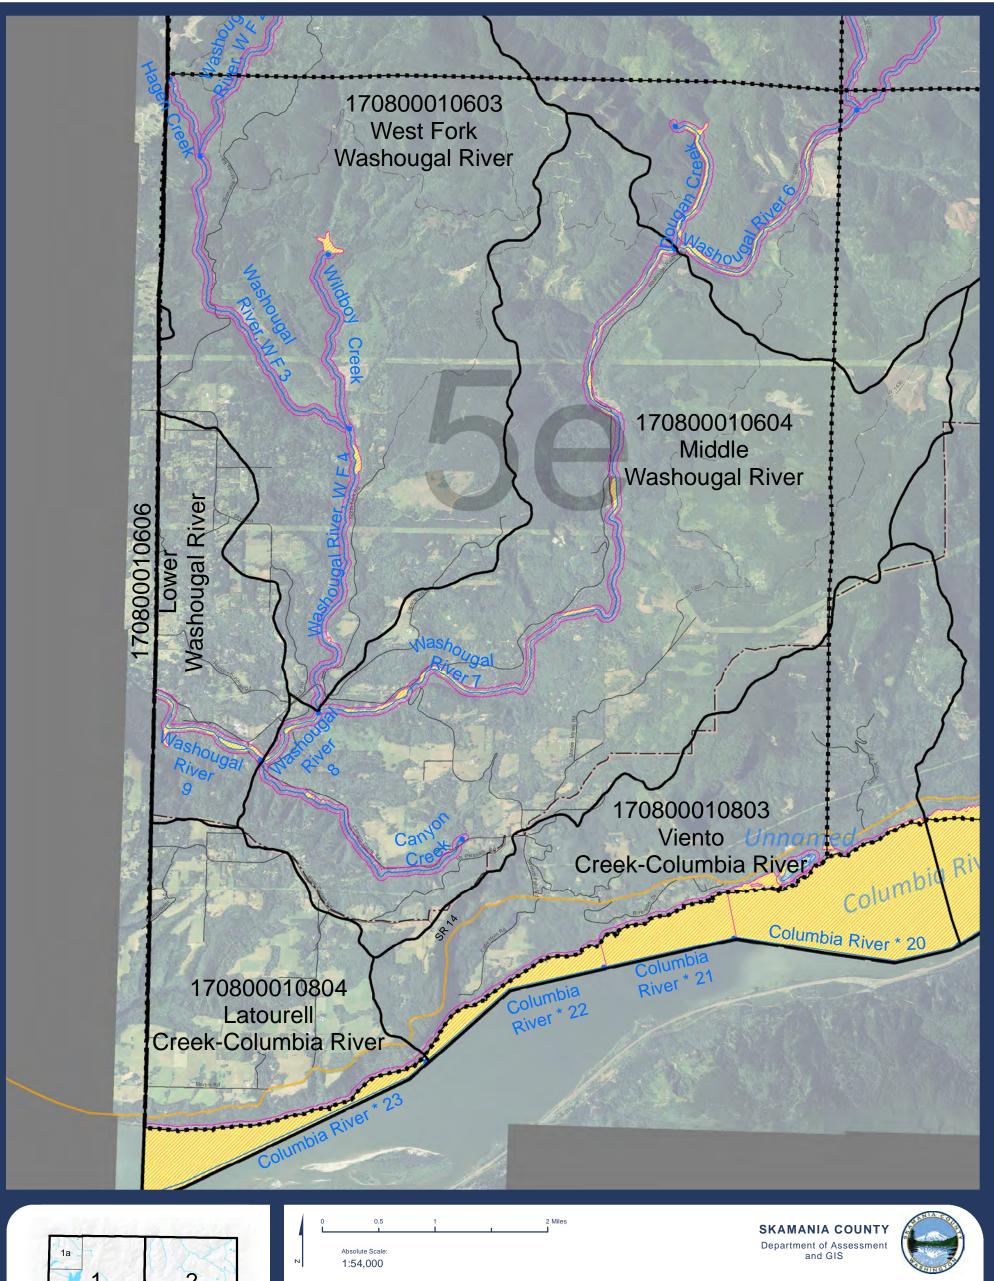

-Map 01-Jurisdiction, HUC, and Reach Overview

Sheet 5e

DISCLAIMER: This map product was prepared by Skamania County and is for information purposes only. It may not have been prepared for, or be suitable for legal, engineering, or surveying purposes. Users of this information should review or consult the primary data and information sources to ascertain the usability of the

SHORELINES DISCLAIMER: Shoreline jurisdiction boundaries depicted on this map are approximate. They have not been formally delineated or surveyed and are for planning purposes only. Additional site-specific evaluation may be needed to confirm or verify information shown on this map. Shoreline jurisdiction will be determined at time of project review using the best available site-specific information.