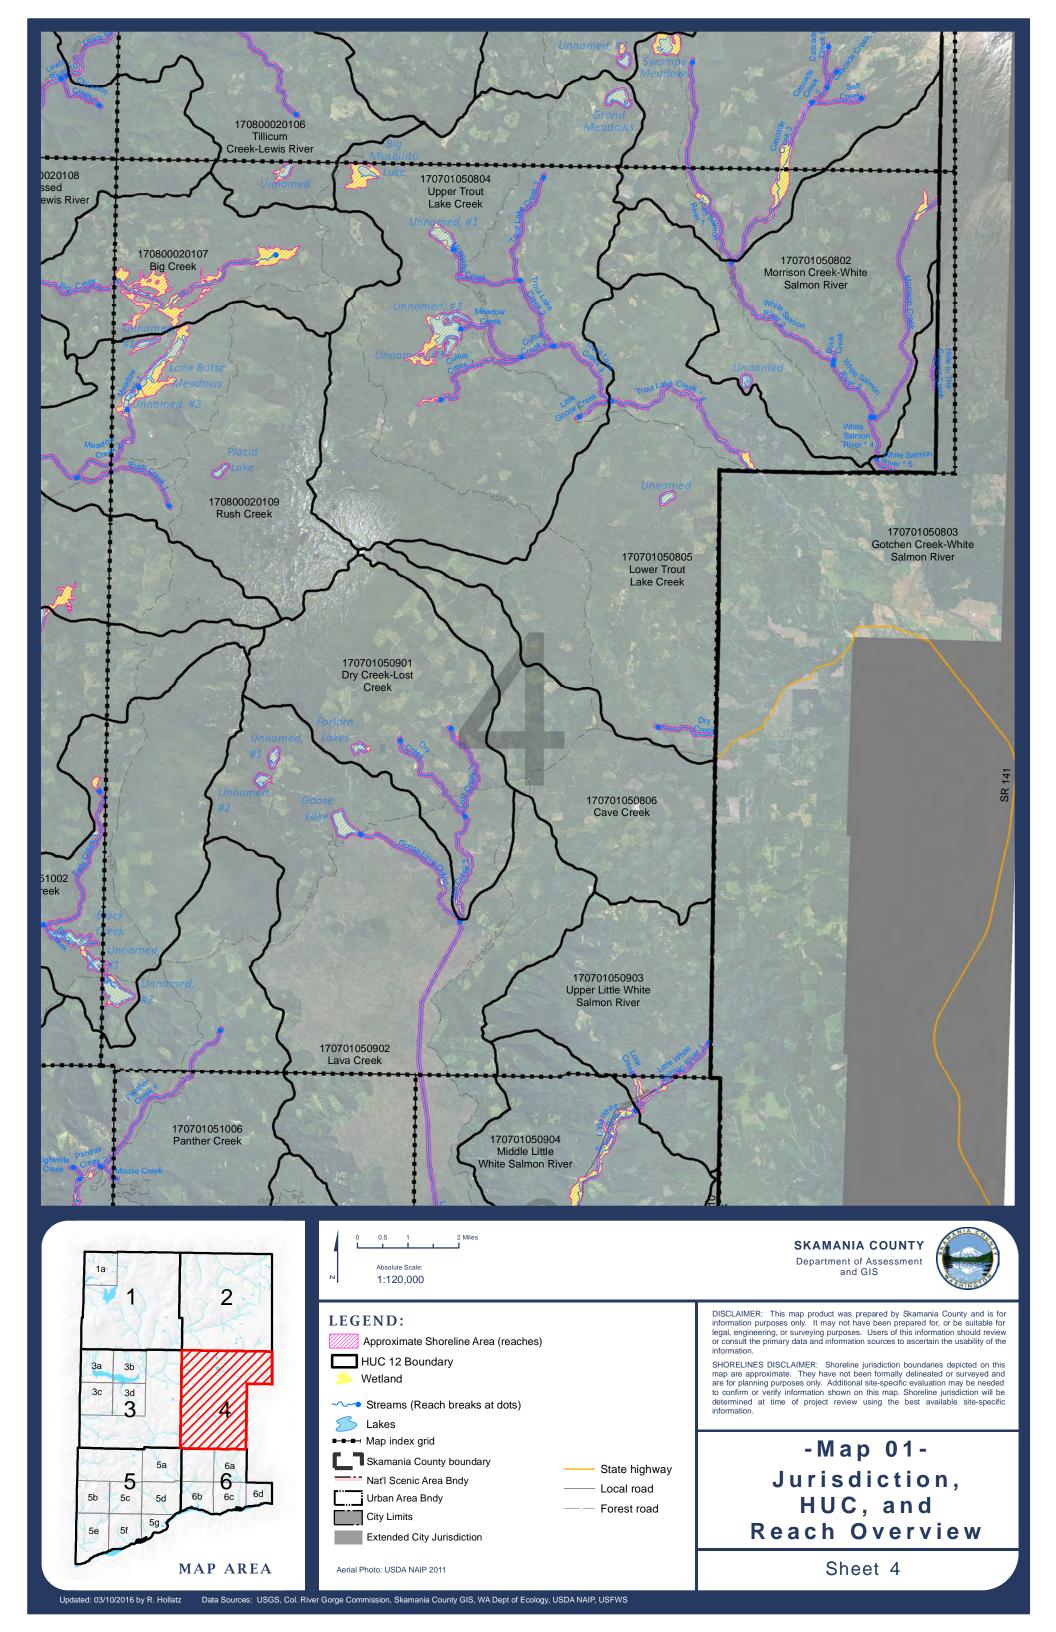

-Map 01-Jurisdiction, HUC, and Reach Overview

Sheet 5

Aerial Photo: USDA NAIP 2011

DISCLAIMER: This map product was prepared by Skamania County and is for information purposes only. It may not have been prepared for, or be suitable for legal, engineering, or surveying purposes. Users of this information should review or consult the primary data and information sources to ascertain the usability of the information.

SHORELINES DISCLAIMER: Shoreline jurisdiction boundaries depicted on this map are approximate. They have not been formally delineated or surveyed and are for planning purposes only. Additional site-specific evaluation may be needed to confirm or verify information shown on this map. Shoreline jurisdiction will be determined at time of project review using the best available site-specific information.