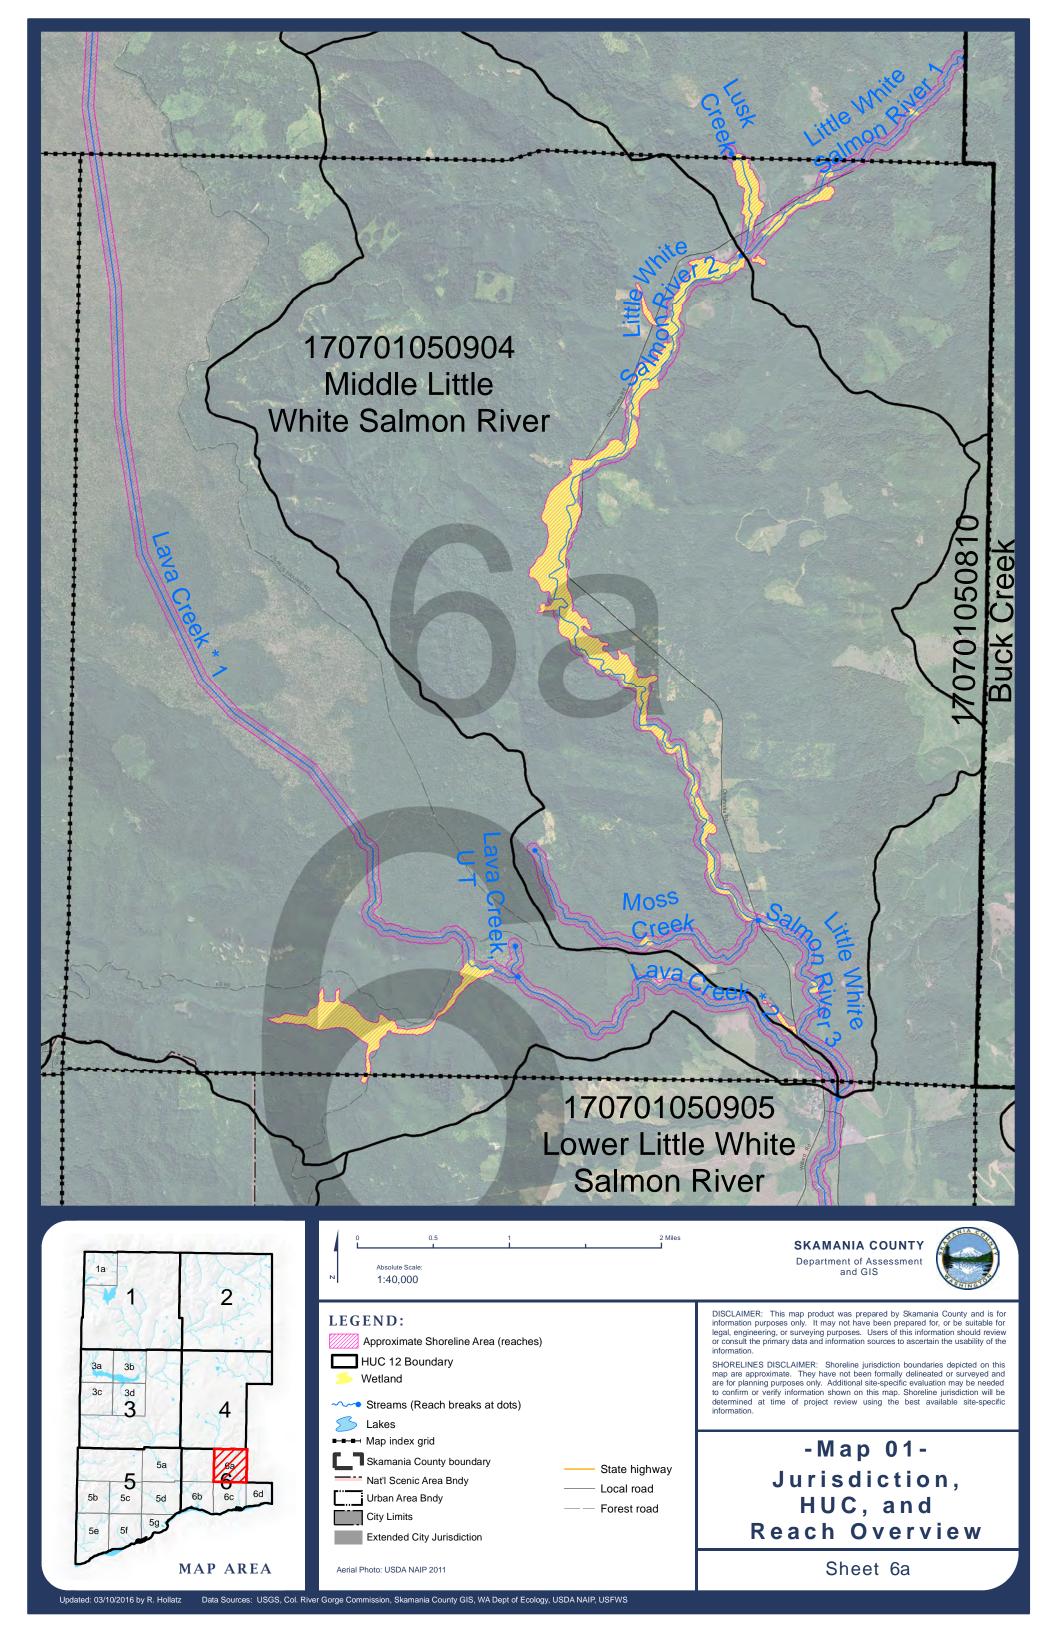

-Map 01-Jurisdiction, HUC, and Reach Overview

Sheet 6

Aerial Photo: USDA NAIP 2011

SHORELINES DISCLAIMER: Shoreline jurisdiction boundaries depicted on this map are approximate. They have not been formally delineated or surveyed and are for planning purposes only. Additional site-specific evaluation may be needed to confirm or verify information shown on this map. Shoreline jurisdiction will be determined at time of project review using the best available site-specific information.