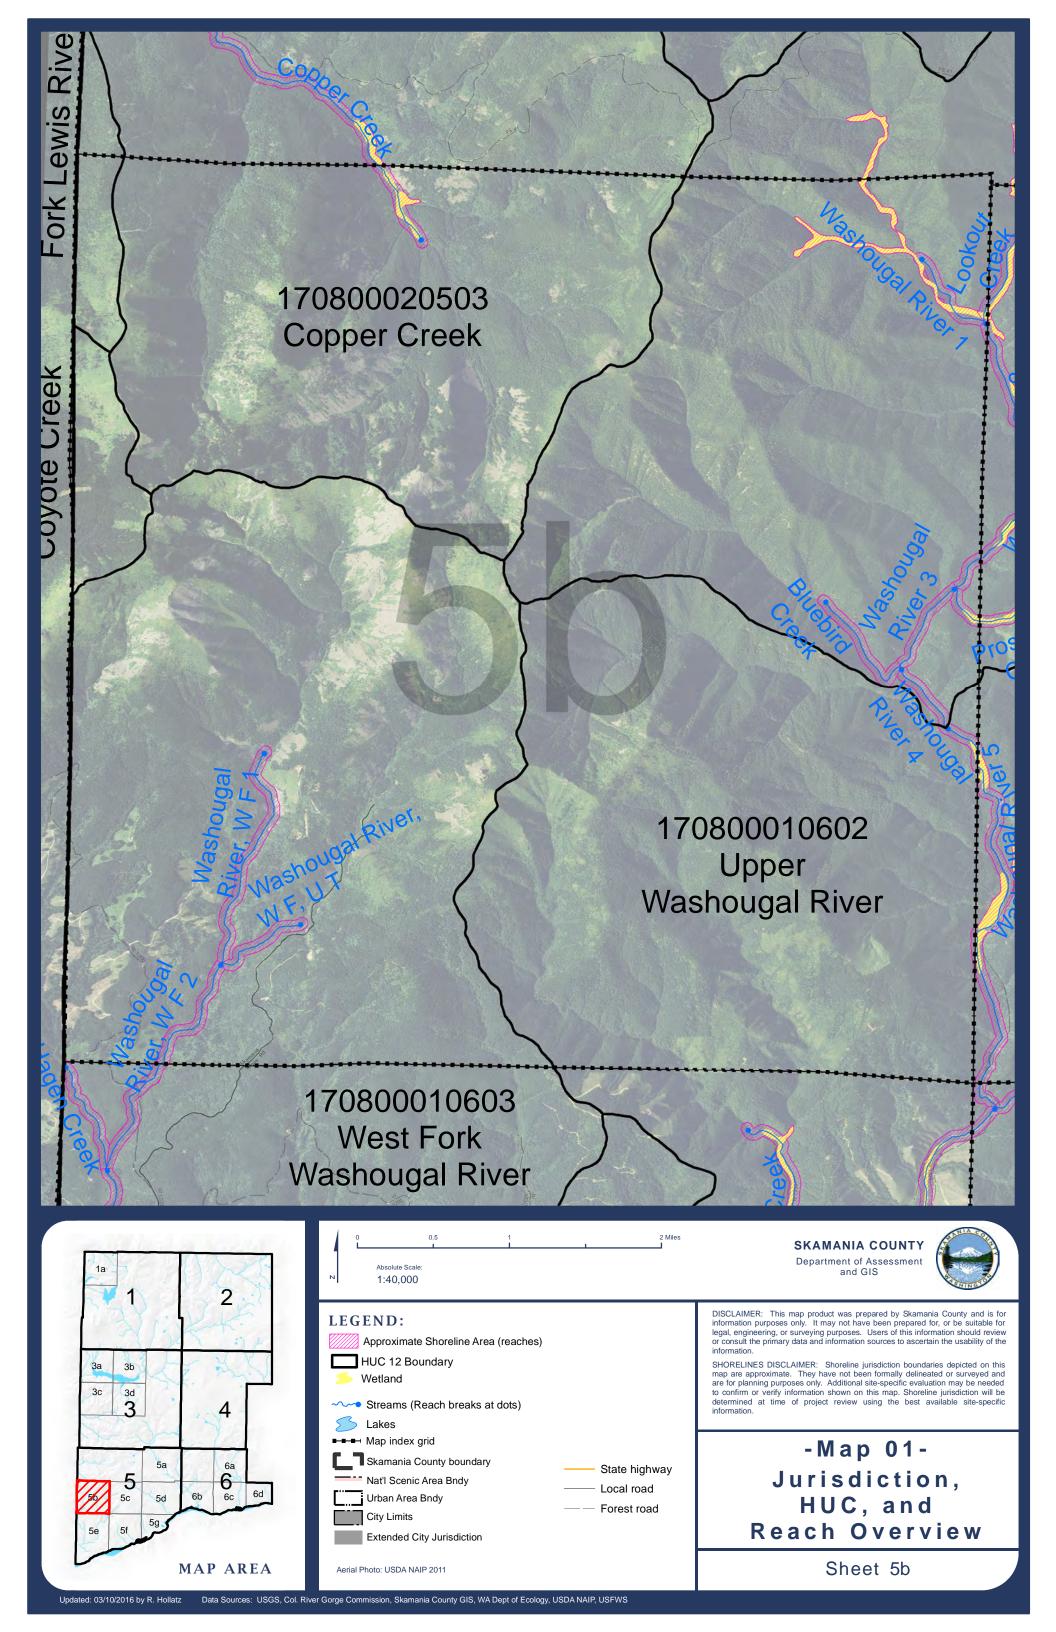

-Map 01-Jurisdiction, HUC, and Reach Overview

Sheet 5

Aerial Photo: USDA NAIP 2011

DISCLAIMER: This map product was prepared by Skamania County and is for information purposes only. It may not have been prepared for, or be suitable for legal, engineering, or surveying purposes. Users of this information should review or consult the primary data and information sources to ascertain the usability of the information.

SHORELINES DISCLAIMER: Shoreline jurisdiction boundaries depicted on this map are approximate. They have not been formally delineated or surveyed and are for planning purposes only. Additional site-specific evaluation may be needed to confirm or verify information shown on this map. Shoreline jurisdiction will be determined at time of project review using the best available site-specific information.