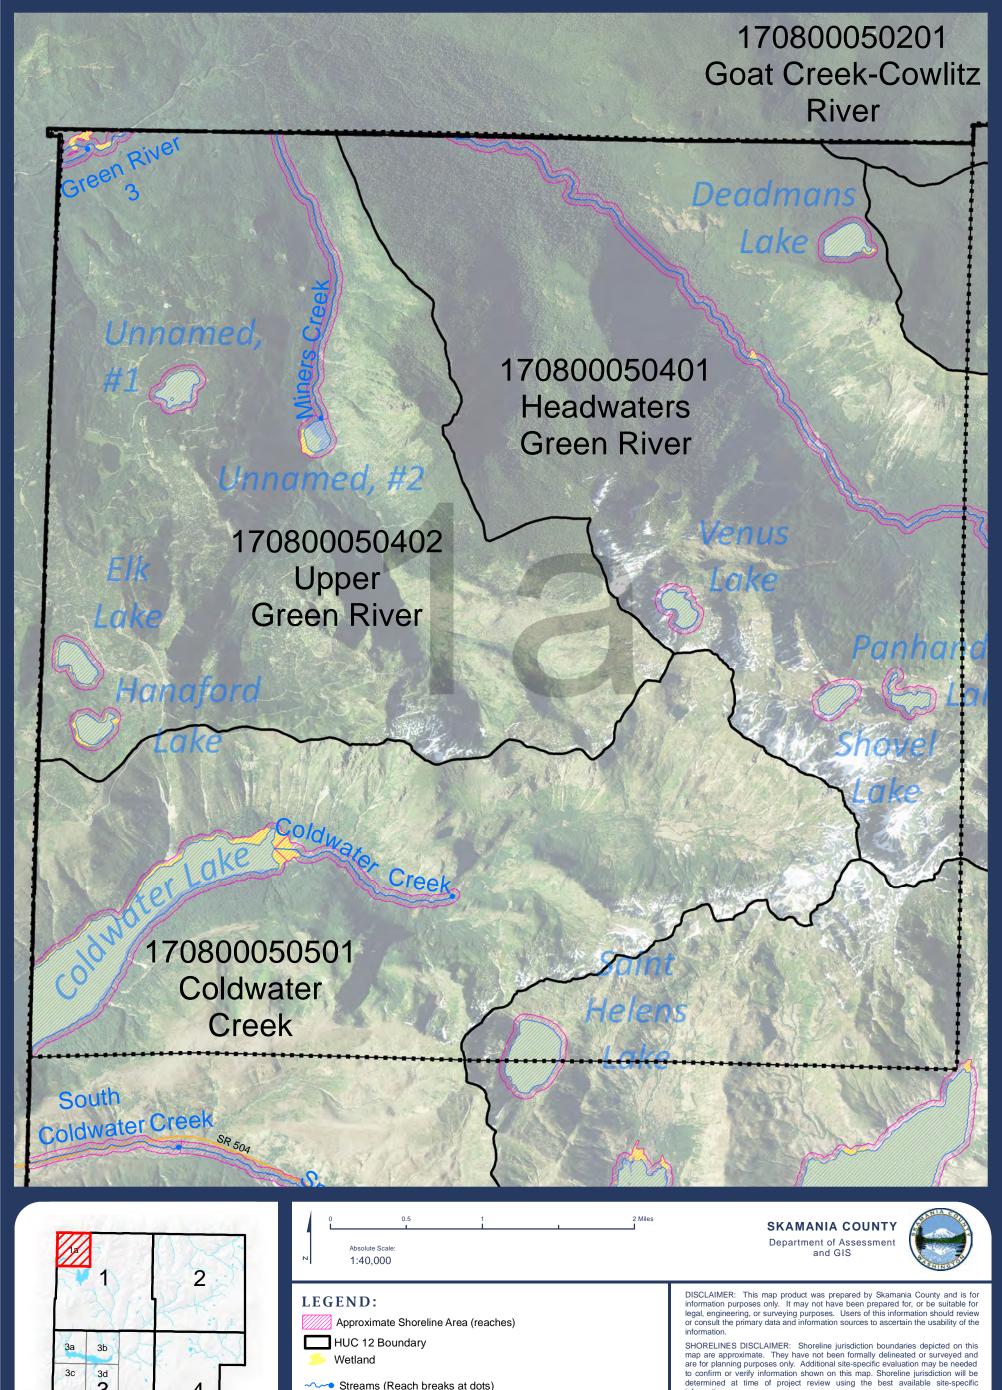

## Map 1: Jurisdiction HUC and Reach Overview

-Map 01-Jurisdiction, HUC, and Reach Overview

Sheet 1a

LEGEND: HUC 12 Boundary Wetland Streams (Reach breaks at dots) Lakes ■■■ Map index grid Skamania County boundary State highway Nat'l Scenic Area Bndy Local road Urban Area Bndy Forest road City Limits Extended City Jurisdiction

SHORELINES DISCLAIMER: Shoreline jurisdiction boundaries depicted on this map are approximate. They have not been formally delineated or surveyed and are for planning purposes only. Additional site-specific evaluation may be needed to confirm or verify information shown on this map. Shoreline jurisdiction will be determined at time of project review using the best available site-specific information.