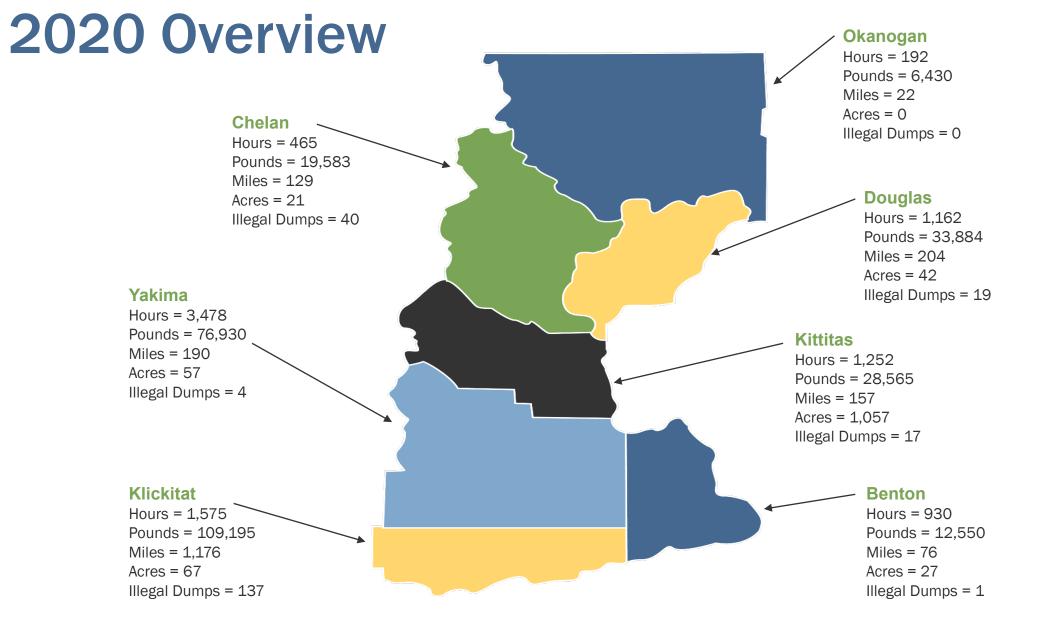

## **Benton County**

### 2020 Litter Program Activity

| Litter<br>Program | Hours | Total<br>Pounds | Miles | Acres | # Dumps |
|-------------------|-------|-----------------|-------|-------|---------|
| EYC               | 278   | 7,530           | 26    | 0     | 0       |
| CLCP              | 632   | 4,020           | 50    | 17    | 0       |
| DOC               | 0     | 0               | 0     | 0     | 0       |
| DNR               | 0     | 0               | 0     | 0     | 0       |
| DFW               | 20    | 1,000           | 0     | 10    | 1       |
| Total             | 930   | 12,550          | 76    | 27    | 1       |

## **Chelan County**

### 2020 Litter Program Activity

| Litter<br>Program | Hours | Total<br>Pounds | Miles | Acres | # Dumps |
|-------------------|-------|-----------------|-------|-------|---------|
| EYC               | 0     | 0               | 0     | 0     | 0       |
| CLCP              | 465   | 19,583          | 129   | 21    | 40      |
| DOC               | 0     | 0               | 0     | 0     | 0       |
| DNR               | 0     | 0               | 0     | 0     | 0       |
| DFW               | 0     | 0               | 0     | 0     | 0       |
| Total             | 465   | 19,583          | 129   | 21    | 40      |

## **Douglas County**

### 2020 Litter Program Activity

| Litter<br>Program | Hours | Total<br>Pounds | Miles | Acres | # Dumps |
|-------------------|-------|-----------------|-------|-------|---------|
| EYC               | 0     | 0               | 0     | 0     | 0       |
| CLCP              | 1,162 | 33,884          | 204   | 42    | 19      |
| DOC               | 0     | 0               | 0     | 0     | 0       |
| DNR               | 0     | 0               | 0     | 0     | 0       |
| DFW               | 0     | 0               | 0     | 0     | 0       |
| Total             | 1,162 | 33,884          | 204   | 42    | 19      |

## **Kittitas County**

#### 2020 Litter Program Activity

| Litter<br>Program | Hours | Total<br>Pounds | Miles | Acres | # Dumps |
|-------------------|-------|-----------------|-------|-------|---------|
| EYC               | 200   | 6,255           | 5     | 0     | 0       |
| CLCP              | 979   | 18,410          | 152   | 1,044 | 13      |
| DOC               | 0     | 0               | 0     | 0     | 0       |
| DNR               | 0     | 0               | 0     | 0     | 0       |
| DFW               | 73    | 3,900           | 0     | 13    | 4       |
| Total             | 1,252 | 28,565          | 157   | 1,057 | 17      |

## **Klickitat County**

### 2020 Litter Program Activity

| Litter<br>Program | Hours | Total<br>Pounds | Miles | Acres | # Dumps |
|-------------------|-------|-----------------|-------|-------|---------|
| EYC               | 0     | 0               | 0     | 0     | 0       |
| CLCP              | 1,465 | 109,195         | 1,176 | 67    | 136     |
| DOC               | 0     | 0               | 0     | 0     | 0       |
| DNR               | 110   | 0               | 0     | 0     | 1       |
| DFW               | 0     | 0               | 0     | 0     | 0       |
| Total             | 1,575 | 109,195         | 1,176 | 67    | 137     |

## **Okanogan County**

#### 2020 Litter Program Activity

| Litter<br>Program | Hours | Total<br>Pounds | Miles | Acres | # Dumps |
|-------------------|-------|-----------------|-------|-------|---------|
| EYC               | 0     | 0               | 0     | 0     | 0       |
| CLCP              | 192   | 6,430           | 22    | 0     | 0       |
| DOC               | 0     | 0               | 0     | 0     | 0       |
| DNR               | 0     | 0               | 0     | 0     | 0       |
| DFW               | 0     | 0               | 0     | 0     | 0       |
| Total             | 192   | 6,430           | 22    | 0     | 0       |

## Yakima County

### 2020 Litter Program Activity

| Litter<br>Program | Hours | Total<br>Pounds | Miles | Acres | # Dumps |
|-------------------|-------|-----------------|-------|-------|---------|
| EYC               | 3,378 | 75,030          | 190   | 7     | 0       |
| CLCP              | 0     | 0               | 0     | 0     | 0       |
| DOC               | 0     | 0               | 0     | 0     | 0       |
| DNR               | 0     | 0               | 0     | 0     | 0       |
| DFW               | 100   | 1,900           | 0     | 50    | 4       |
| Total             | 3,478 | 76,930          | 190   | 57    | 4       |