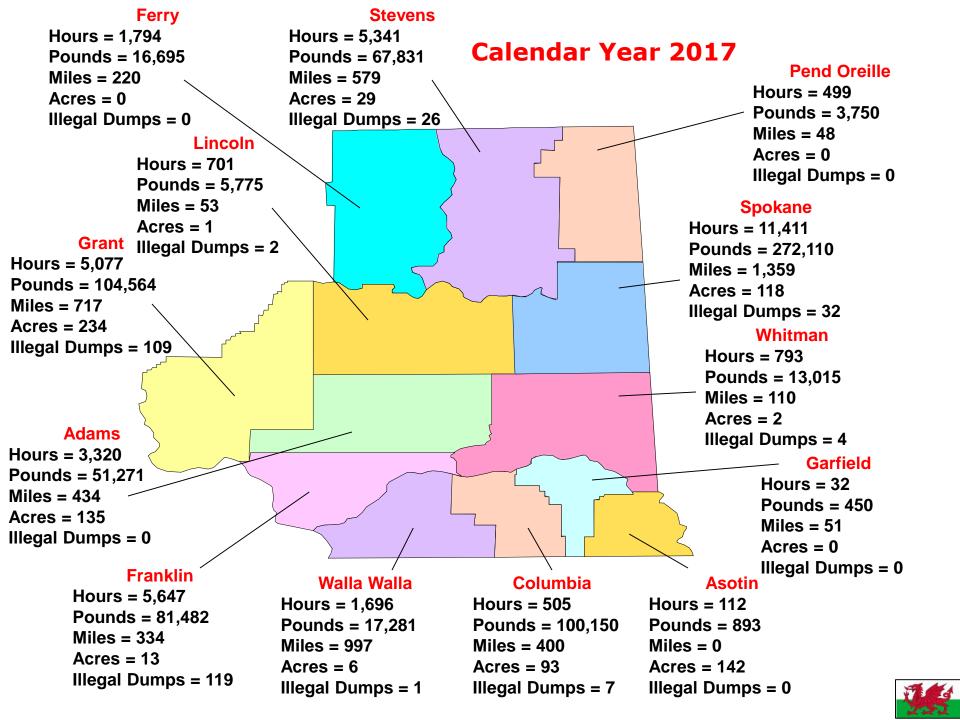

## **LITTER ACTIVITY 2017**

### in Eastern Washington

(Adams, Asotin, Columbia, Ferry, Franklin, Grant, Garfield, Lincoln, Pend Oreille, Spokane, Stevens, Walla Walla, and Whitman Counties)

The combined litter efforts of the Community Litter Cleanup Program, Ecology Youth Corps, Department of Natural Resources, Department of Fish & Wildlife and Department of Corrections:

- 36,928 hours worked
- 735,267 pounds of material collected
- 5,302 miles cleaned
- 773 acres cleaned
- 300 illegal dump sites

| Litter Program | Hours | Pounds | Miles | Acres | # Dumps |
|----------------|-------|--------|-------|-------|---------|
| EYC            | 3,093 | 33,195 | 243   | 9     | 0       |
| CLCP           | 227   | 18,076 | 191   | 126   | 0       |
| DOC            | 0     | 0      | 0     | 0     | 0       |
| DNR            | 0     | 0      | 0     | 0     | 0       |
| DFW            | 0     | 0      | 0     | 0     | 0       |
| Total          | 3,320 | 51,271 | 434   | 135   | 0       |

| Litter Program | Hours | Pounds | Miles | Acres | # Dumps |
|----------------|-------|--------|-------|-------|---------|
| EYC            | 1,794 | 16,695 | 220   | 0     | 0       |
| CLCP           | 0     | 0      | 0     | 0     | 0       |
| DOC            | 0     | 0      | 0     | 0     | 0       |
| DNR            | 0     | 0      | 0     | 0     | 0       |
| DFW            | 0     | 0      | 0     | 0     | 0       |
| Total          | 1,794 | 16,695 | 220   | 0     | 0       |

### **Year 2017 Litter Program Activity**

| Litter Program | Hours | Pounds | Miles | Acres | # Dumps |
|----------------|-------|--------|-------|-------|---------|
| EYC            | 1,682 | 15,015 | 105   | 0     | 0       |
| CLCP           | 3,037 | 49,172 | 144   | 13    | 119     |
| DOC            | 928   | 17,295 | 85    | 0     | 0       |
| DNR            | 0     | 0      | 0     | 0     | 0       |
| DFW            | 0     | 0      | 0     | 0     | 0       |
| Total          | 5,647 | 81,482 | 334   | 13    | 119     |

| Litter Program | Hours | Pounds  | Miles | Acres | # Dumps |
|----------------|-------|---------|-------|-------|---------|
| EYC            | 3,676 | 47,172  | 489   | 27    | 0       |
| CLCP           | 1,161 | 46,792  | 198   | 7     | 69      |
| DOC            | 0     | 0       | 0     | 0     | 0       |
| DNR            | 0     | 0       | 0     | 0     | 0       |
| DFW            | 240   | 10,600  | 30    | 200   | 40      |
| Total          | 5,077 | 104,564 | 717   | 234   | 109     |

# **Lincoln County**

**Year 2017 Litter Program Activity** 

| Litter Program | Hours | Pounds | Miles | Acres | # Dumps |
|----------------|-------|--------|-------|-------|---------|
| EYC            | 619   | 5,375  | 49    | 0     | 0       |
| CLCP           | 82    | 400    | 4     | 1     | 2       |
| DOC            | 0     | 0      | 0     | 0     | 0       |
| DNR            | 0     | 0      | 0     | 0     | 0       |
| DFW            | 0     | 0      | 0     | 0     | 0       |
| Total          | 701   | 5,775  | 53    | 1     | 2       |

## **Pend Oreille County**

Year 2017 Litter Program Activity

| Litter Program | Hours | Pounds | Miles | Acres | # Dumps |
|----------------|-------|--------|-------|-------|---------|
| EYC            | 499   | 3,750  | 48    | 0     | 0       |
| CLCP           | 0     | 0      | 0     | 0     | 0       |
| DOC            | 0     | 0      | 0     | 0     | 0       |
| DNR            | 0     | 0      | 0     | 0     | 0       |
| DFW            | 0     | 0      | 0     | 0     | 0       |
| Total          | 499   | 3,750  | 48    | 0     | 0       |

### **Year 2017 Litter Program Activity**

| Litter Program | Hours  | Pounds  | Miles | Acres | # Dumps |
|----------------|--------|---------|-------|-------|---------|
| EYC            | 3,310  | 28,800  | 224   | 114   | 0       |
| CLCP           | 2,576  | 141,330 | 1,007 | 1     | 2       |
| DOC            | 2,873  | 51,300  | 128   | 0     | 0       |
| DNR            | 2,652  | 50,680  | 0     | 3     | 30      |
| DFW            | 0      | 0       | 0     | 0     | 0       |
| Total          | 11,411 | 272,110 | 1,359 | 118   | 32      |

### Year 2017 Litter Program Activity

| Litter Program | Hours | Pounds | Miles | Acres | # Dumps |
|----------------|-------|--------|-------|-------|---------|
| EYC            | 2,060 | 17,385 | 177   | 3     | 0       |
| CLCP           | 2,576 | 38,086 | 402   | 24    | 9       |
| DOC            | 0     | 0      | 0     | 0     | 0       |
| DNR            | 705   | 12,360 | 0     | 2     | 17      |
| DFW            | 0     | 0      | 0     | 0     | 0       |
| Total          | 5,341 | 67,831 | 579   | 29    | 26      |

### **Year 2017 Litter Program Activity**

| Litter Program | Hours | Pounds | Miles | Acres | # Dumps |
|----------------|-------|--------|-------|-------|---------|
| EYC            | 0     | 0      | 0     | 0     | 0       |
| CLCP           | 1,693 | 17,151 | 997   | 1     | 1       |
| DOC            | 0     | 0      | 0     | 0     | 0       |
| DNR            | 0     | 0      | 0     | 0     | 0       |
| DFW            | 3     | 130    | 0     | 5     | 0       |
| Total          | 1,696 | 17,281 | 997   | 6     | 1       |

### Year 2017 Litter Program Activity

| Litter Program | Hours | Pounds | Miles | Acres | # Dumps |
|----------------|-------|--------|-------|-------|---------|
| EYC            | 754   | 7,380  | 94    | 0     | 0       |
| CLCP           | 39    | 5,635  | 16    | 2     | 4       |
| DOC            | 0     | 0      | 0     | 0     | 0       |
| DNR            | 0     | 0      | 0     | 0     | 0       |
| DFW            | 0     | 0      | 0     | 0     | 0       |
| Total          | 793   | 13,015 | 110   | 2     | 4       |