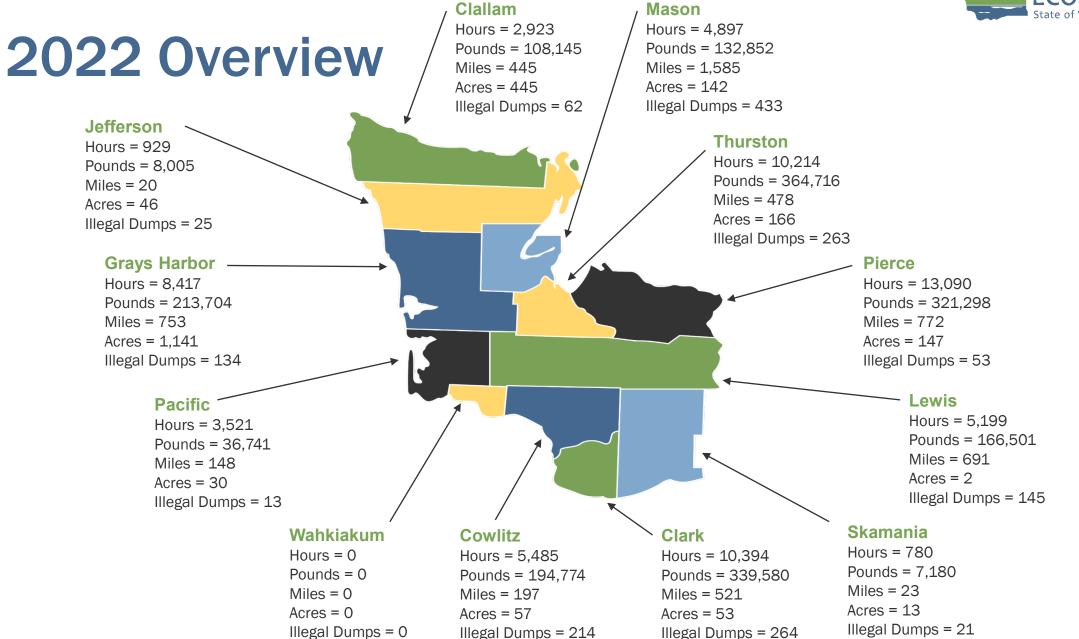

## **Clallam County**

### 2022 Litter Program Activity

| Litter Program | Hours | Total<br>Pounds | Miles | Acres | #<br>Dumps | Litter Program | Litter<br>Pounds | Illegal Dump<br>Pounds | Recycling<br>Pounds |
|----------------|-------|-----------------|-------|-------|------------|----------------|------------------|------------------------|---------------------|
| EYC            | 0     | 0               | 0     | 0     | 0          | EYC            | 0                | 0                      | 0                   |
| CLCP           | 1,983 | 92,070          | 444   | 18    | 48         | CLCP           | 25,890           | 66,180                 | 0                   |
| RLCP           | 0     | 0               | 0     | 0     | 0          | RLCP           | 0                | 0                      | 0                   |
| DOC/WSDOT      | 0     | 0               | 0     | 0     | 0          | DOC/WSDOT      | 0                | 0                      | 0                   |
| DNR            | 670   | 14,930          | 0     | 6     | 13         | DNR            | 0                | 14,180                 | 750                 |
| DFW            | 270   | 1,145           | 1     | 52    | 1          | DFW            | 880              | 150                    | 115                 |
| PARKS          | 0     | 0               | 0     | 0     | 0          | PARKS          | 0                | 0                      | 0                   |
| АНМС           | 0     | 0               | 0     | 0     | 0          | АНМС           | 0                | 0                      | 0                   |
| Total          | 2,923 | 108,145         | 445   | 70    | 62         | Total          | 26,770           | 80,510                 | 865                 |

## **Clark County**

### 2022 Litter Program Activity

| Litter Program | Hours  | Total<br>Pounds | Miles | Acres | #<br>Dumps | Litter Program | Litter<br>Pounds | Illegal Dump<br>Pounds | Recycling<br>Pounds |
|----------------|--------|-----------------|-------|-------|------------|----------------|------------------|------------------------|---------------------|
| EYC            | 2,885  | 176,115         | 212   | 32    | 17         | EYC            | 132,015          | 20,835                 | 23,265              |
| CLCP           | 3,720  | 104,670         | 135   | 0     | 177        | CLCP           | 35,720           | 68,950                 | 0                   |
| RLCP           | 933    | 27,595          | 22    | 0     | 7          | RLCP           | 17,106           | 10,354                 | 135                 |
| DOC/WSDOT      | 0      | 0               | 0     | 0     | 0          | DOC/WSDOT      | 0                | 0                      | 0                   |
| DNR            | 2,402  | 20,452          | 53    | 21    | 63         | DNR            | 7,750            | 12,702                 | 0                   |
| DFW            | 0      | 0               | 0     | 0     | 0          | DFW            | 0                | 0                      | 0                   |
| PARKS          | 0      | 0               | 0     | 0     | 0          | PARKS          | 0                | 0                      | 0                   |
| АНМС           | 454    | 10,748          | 99    | 0     | 0          | AHMC           | 10,628           | 0                      | 120                 |
| Total          | 10,394 | 339,580         | 521   | 53    | 264        | Total          | 203,219          | 112,841                | 23,520              |

## **Cowlitz County**

### 2022 Litter Program Activity

| Litter Program | Hours | Total<br>Pounds | Miles | Acres | #<br>Dumps | Litter Program | Litter<br>Pounds | Illegal Dump<br>Pounds | Recycling<br>Pounds |
|----------------|-------|-----------------|-------|-------|------------|----------------|------------------|------------------------|---------------------|
| EYC            | 1,235 | 47,700          | 70    | 3     | 3          | EYC            | 37,365           | 4,530                  | 5,805               |
| CLCP           | 3,594 | 137,573         | 81    | 51    | 193        | CLCP           | 67,888           | 57,705                 | 11,980              |
| RLCP           | 0     | 0               | 0     | 0     | 0          | RLCP           | 0                | 0                      | 0                   |
| DOC/WSDOT      | 0     | 0               | 0     | 0     | 0          | DOC/WSDOT      | 0                | 0                      | 0                   |
| DNR            | 540   | 5,900           | 25    | 3     | 18         | DNR            | 1,900            | 4,000                  | 0                   |
| DFW            | 0     | 0               | 0     | 0     | 0          | DFW            | 0                | 0                      | 0                   |
| PARKS          | 0     | 0               | 0     | 0     | 0          | PARKS          | 0                | 0                      | 0                   |
| АНМС           | 116   | 3,601           | 21    | 0     | 0          | AHMC           | 3,538            | 0                      | 63                  |
| Total          | 5,485 | 194,774         | 197   | 57    | 214        | Total          | 110,691          | 66,235                 | 17,848              |

# **Grays Harbor County**

### 2022 Litter Program Activity

| Litter Program | Hours | Total<br>Pounds | Miles | Acres | #<br>Dumps | Litter Program | Litter<br>Pounds | Illegal Dump<br>Pounds | Recycling<br>Pounds |
|----------------|-------|-----------------|-------|-------|------------|----------------|------------------|------------------------|---------------------|
| EYC            | 1,060 | 12,855          | 48    | 2     | 8          | EYC            | 6,945            | 4,275                  | 1,635               |
| CLCP           | 4,827 | 142,073         | 636   | 0     | 67         | CLCP           | 105,855          | 36,218                 | 0                   |
| RLCP           | 0     | 0               | 0     | 0     | 0          | RLCP           | 0                | 0                      | 0                   |
| DOC/WSDOT      | 0     | 0               | 0     | 0     | 0          | DOC/WSDOT      | 0                | 0                      | 0                   |
| DNR            | 743   | 7,985           | 16    | 14    | 38         | DNR            | 110              | 7,550                  | 325                 |
| DFW            | 974   | 21,740          | 23    | 1,125 | 21         | DFW            | 8,190            | 12,719                 | 831                 |
| PARKS          | 752   | 27,897          | 12    | 0     | 0          | PARKS          | 27,897           | 0                      | 0                   |
| АНМС           | 61    | 1,154           | 18    | 0     | 0          | АНМС           | 1,142            | 0                      | 12                  |
| Total          | 8,417 | 213,704         | 753   | 1,141 | 134        | Total          | 150,139          | 60,762                 | 2,803               |

## **Jefferson County**

### 2022 Litter Program Activity

| Litter Program | Hours | Total<br>Pounds | Miles | Acres | #<br>Dumps | Litter Program | Litter<br>Pounds | Illegal Dump<br>Pounds | Recycling<br>Pounds |
|----------------|-------|-----------------|-------|-------|------------|----------------|------------------|------------------------|---------------------|
| EYC            | 0     | 0               | 0     | 0     | 0          | EYC            | 0                | 0                      | 0                   |
| CLCP           | 589   | 2,800           | 19    | 0     | 18         | CLCP           | 2,380            | 420                    | 0                   |
| RLCP           | 0     | 0               | 0     | 0     | 0          | RLCP           | 0                | 0                      | 0                   |
| DOC/WSDOT      | 0     | 0               | 0     | 0     | 0          | DOC/WSDOT      | 0                | 0                      | 0                   |
| DNR            | 0     | 0               | 0     | 0     | 0          | DNR            | 0                | 0                      | 0                   |
| DFW            | 340   | 5,205           | 1     | 46    | 7          | DFW            | 1,515            | 3,265                  | 425                 |
| PARKS          | 0     | 0               | 0     | 0     | 0          | PARKS          | 0                | 0                      | 0                   |
| АНМС           | 0     | 0               | 0     | 0     | 0          | AHMC           | 0                | 0                      | 0                   |
| Total          | 929   | 8,005           | 20    | 46    | 25         | Total          | 3,895            | 3,685                  | 425                 |

## **Lewis County**

### 2022 Litter Program Activity

| Litter Program | Hours | Total<br>Pounds | Miles | Acres | #<br>Dumps | Litter Program | Litter<br>Pounds | Illegal Dump<br>Pounds | Recycling<br>Pounds |
|----------------|-------|-----------------|-------|-------|------------|----------------|------------------|------------------------|---------------------|
| EYC            | 1,945 | 44,865          | 58    | 0.2   | 5          | EYC            | 38,130           | 2,055                  | 4,680               |
| CLCP           | 1,446 | 71,051          | 285   | 0     | 68         | CLCP           | 41,090           | 23,920                 | 6,041               |
| RLCP           | 1,698 | 47,285          | 345   | 0     | 68         | RLCP           | 32,033           | 12,100                 | 3,153               |
| DOC/WSDOT      | 0     | 0               | 0     | 0     | 0          | DOC/WSDOT      | 0                | 0                      | 0                   |
| DNR            | 110   | 3,300           | 3     | 2     | 4          | DNR            | 600              | 2.000                  | 700                 |
| DFW            | 0     | 0               | 0     | 0     | 0          | DFW            | 0                | 0                      | 0                   |
| PARKS          | 0     | 0               | 0     | 0     | 0          | PARKS          | 0                | 0                      | 0                   |
| АНМС           | 0     | 0               | 0     | 0     | 0          | АНМС           | 0                | 0                      | 0                   |
| Total          | 5,199 | 166,501         | 691   | 2     | 145        | Total          | 111,853          | 40,075                 | 14,574              |

## **Mason County**

### 2022 Litter Program Activity

| Litter Program | Hours | Total<br>Pounds | Miles | Acres | #<br>Dumps | Litter Program | Litter<br>Pounds | Illegal Dump<br>Pounds | Recycling<br>Pounds |
|----------------|-------|-----------------|-------|-------|------------|----------------|------------------|------------------------|---------------------|
| EYC            | 185   | 3,120           | 4     | .2    | 3          | EYC            | 585              | 2,370                  | 165                 |
| CLCP           | 3,502 | 87,852          | 1,585 | 52    | 414        | CLCP           | 22.284           | 65,000                 | 568                 |
| RLCP           | 503   | 28,010          | 138   | 0     | 0          | RLCP           | 28,010           | 0                      | 0                   |
| DOC/WSDOT      | 0     | 0               | 0     | 0     | 0          | DOC/WSDOT      | 0                | 0                      | 0                   |
| DNR            | 0     | 0               | 0     | 0     | 0          | DNR            | 0                | 0                      | 0                   |
| DFW            | 677   | 12,615          | 2     | 90    | 16         | DFW            | 7,415            | 4,700                  | 500                 |
| PARKS          | 0     | 0               | 0     | 0     | 0          | PARKS          | 0                | 0                      | 0                   |
| АНМС           | 30    | 1,255           | 7     | 0     | 0          | АНМС           | 1,225            | 0                      | 30                  |
| Total          | 4,897 | 132,852         | 1,736 | 142   | 433        | Total          | 59,519           | 72,070                 | 1,263               |

## **Pacific County**

### 2022 Litter Program Activity

| Litter Program | Hours | Total<br>Pounds | Miles | Acres | #<br>Dumps | Litter Program | Litter<br>Pounds | lllegal Dump<br>Pounds | Recycling<br>Pounds |
|----------------|-------|-----------------|-------|-------|------------|----------------|------------------|------------------------|---------------------|
| EYC            | 30    | 225             | 0     | .1    | 1          | EYC            | 0                | 225                    | 0                   |
| CLCP           | 1,130 | 10,506          | 140   | 0     | 9          | CLCP           | 10,506           | 0                      | 0                   |
| RLCP           | 0     | 0               | 0     | 0     | 0          | RLCP           | 0                | 0                      | 0                   |
| DOC/WSDOT      | 0     | 0               | 0     | 0     | 0          | DOC/WSDOT      | 0                | 0                      | 0                   |
| DNR            | 0     | 0               | 0     | 0     | 0          | DNR            | 0                | 0                      | 0                   |
| DFW            | 210   | 3,160           | 2     | 30    | 3          | DFW            | 2,650            | 450                    | 60                  |
| PARKS          | 2,151 | 22,850          | 6     | 0     | 0          | PARKS          | 22,850           | 0                      | 0                   |
| АНМС           | 0     | 0               | 0     | 0     | 0          | AHMC           | 0                | 0                      | 0                   |
| Total          | 3,521 | 36,741          | 148   | 30    | 13         | Total          | 36,006           | 675                    | 60                  |

## **Pierce County**

### 2022 Litter Program Activity

| Litter Program | Hours  | Total<br>Pounds | Miles | Acres | #<br>Dumps | Litter Program | Litter<br>Pounds | Illegal Dump<br>Pounds | Recycling<br>Pounds |
|----------------|--------|-----------------|-------|-------|------------|----------------|------------------|------------------------|---------------------|
| EYC            | 7,558  | 212,835         | 247   | 68    | 29         | EYC            | 155,535          | 35,670                 | 21,630              |
| CLCP           | 3,605  | 64,335          | 395   | 0     | 10         | CLCP           | 53,035           | 11,300                 | 0                   |
| RLCP           | 0      | 0               | 0     | 0     | 0          | RLCP           | 0                | 0                      | 0                   |
| DOC/WSDOT      | 1,238  | 22,335          | 81    | 33    | 1          | DOC/WSDOT      | 17,150           | 5,185                  | 0                   |
| DNR            | 0      | 0               | 0     | 0     | 0          | DNR            | 0                | 0                      | 0                   |
| DFW            | 435    | 11,285          | 0     | 46    | 13         | DFW            | 6,300            | 4,750                  | 235                 |
| PARKS          | 0      | 0               | 0     | 0     | 0          | PARKS          | 0                | 0                      | 0                   |
| АНМС           | 254    | 10,508          | 49    | 0     | 0          | AHMC           | 10,420           | 0                      | 88                  |
| Total          | 13,090 | 321,298         | 772   | 147   | 53         | Total          | 242,440          | 56,905                 | 21,953              |

## **Skamania County**

### 2022 Litter Program Activity

| Litter Program | Hours | Total<br>Pounds | Miles | Acres | #<br>Dumps | Litter Program | Litter<br>Pounds | lllegal Dump<br>Pounds | Recycling<br>Pounds |
|----------------|-------|-----------------|-------|-------|------------|----------------|------------------|------------------------|---------------------|
| EYC            | 0     | 0               | 0     | 0     | 0          | EYC            | 0                | 0                      | 0                   |
| CLCP           | 40    | 3,080           | 13    | 5     | 6          | CLCP           | 1,580            | 640                    | 860                 |
| RLCP           | 0     | 0               | 0     | 0     | 0          | RLCP           | 0                | 0                      | 0                   |
| DOC/WSDOT      | 0     | 0               | 0     | 0     | 0          | DOC/WSDOT      | 0                | 0                      | 0                   |
| DNR            | 740   | 4,100           | 10    | 8     | 15         | DNR            | 800              | 3,300                  | 0                   |
| DFW            | 0     | 0               | 0     | 0     | 0          | DFW            | 0                | 0                      | 0                   |
| PARKS          | 0     | 0               | 0     | 0     | 0          | PARKS          | 0                | 0                      | 0                   |
| АНМС           | 0     | 0               | 0     | 0     | 0          | AHMC           | 0                | 0                      | 0                   |
| Total          | 780   | 7,180           | 23    | 13    | 21         | Total          | 2,380            | 3,940                  | 860                 |

## **Thurston County**

### 2022 Litter Program Activity

| Litter Program | Hours  | Total<br>Pounds | Miles | Acres | #<br>Dumps | Litter Program | Litter<br>Pounds | Illegal Dump<br>Pounds | Recycling<br>Pounds |
|----------------|--------|-----------------|-------|-------|------------|----------------|------------------|------------------------|---------------------|
| EYC            | 3,957  | 93,375          | 143   | 1     | 11         | EYC            | 76,635           | 5,805                  | 10,935              |
| CLCP           | 2,556  | 176,720         | 263   | 52    | 114        | CLCP           | 30,027           | 134,623                | 12,070              |
| RLCP           | 531    | 45,320          | 17    | 0     | 0          | RLCP           | 45,320           | 0                      | 0                   |
| DOC/WSDOT      | 192    | 4,500           | 18    | 0     | 0          | DOC/WSDOT      | 4,500            | 0                      | 0                   |
| DNR            | 2,331  | 28,640          | 14    | 30    | 134        | DNR            | 460              | 24,150                 | 4,030               |
| DFW            | 521    | 10,017          | 1.5   | 83    | 4          | DFW            | 8,512            | 1,225                  | 280                 |
| PARKS          | 0      | 0               | 0     | 0     | 0          | PARKS          | 0                | 0                      | 0                   |
| АНМС           | 126    | 6,144           | 21    | 0     | 0          | АНМС           | 6,131            | 0                      | 13                  |
| Total          | 10,214 | 364,716         | 478   | 166   | 263        | Total          | 171,585          | 165,803                | 27,328              |

## Wahkiakum County

### 2022 Litter Program Activity

| Litter Program | Hours | Total<br>Pounds | Miles | Acres | #<br>Dumps | Litter Program | Litter<br>Pounds | lllegal Dump<br>Pounds | Recycling<br>Pounds |
|----------------|-------|-----------------|-------|-------|------------|----------------|------------------|------------------------|---------------------|
| EYC            | 0     | 0               | 0     | 0     | 0          | EYC            | 0                | 0                      | 0                   |
| CLCP           | 0     | 0               | 0     | 0     | 0          | CLCP           | 0                | 0                      | 0                   |
| RLCP           | 0     | 0               | 0     | 0     | 0          | RLCP           | 0                | 0                      | 0                   |
| DOC/WSDOT      | 0     | 0               | 0     | 0     | 0          | DOC/WSDOT      | 0                | 0                      | 0                   |
| DNR            | 0     | 0               | 0     | 0     | 0          | DNR            | 0                | 0                      | 0                   |
| DFW            | 0     | 0               | 0     | 0     | 0          | DFW            | 0                | 0                      | 0                   |
| PARKS          | 0     | 0               | 0     | 0     | 0          | PARKS          | 0                | 0                      | 0                   |
| AHMC           | 0     | 0               | 0     | 0     | 0          | АНМС           | 0                | 0                      | 0                   |
| Total          | 0     | 0               | 0     | 0     | 0          | Total          | 0                | 0                      | 0                   |