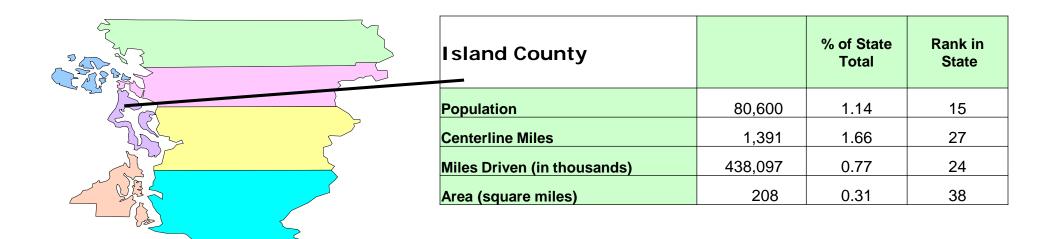

| Litter Program | Hours | Pounds | Miles | Acres | # Dumps |
|----------------|-------|--------|-------|-------|---------|
| EYC            | 410   | 5,550  | 33    | 74    | 1       |
| CLCP           | 1,094 | 10,795 | 275   | 0     | 0       |
| DOC            | 0     | 0      | 0     | 0     | 0       |
| DNR            | 0     | 0      | 0     | 0     | 0       |
| Total          | 1,504 | 16,345 | 308   | 74    | 1       |

| Litter Program | Litter Pounds | Illegal Dump<br>Pounds | Recycle Pounds | Total Pounds |
|----------------|---------------|------------------------|----------------|--------------|
| EYC            | 4,458         | 690                    | 402            | 5,550        |
| CLCP           | 9,390         | 0                      | 1,405          | 10,795       |
| DOC            | 0             | 0                      | 0              | 0            |
| DNR            | 0             | 0                      | 0              | 0            |
| Total          | 13,848        | 690                    | 1,807          | 16,345       |