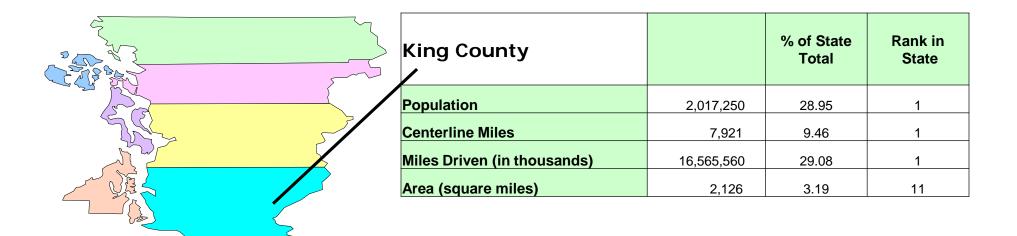

| Litter Program | Hours  | Pounds  | Miles | Acres | # Dumps |
|----------------|--------|---------|-------|-------|---------|
| EYC            | 11,179 | 211,335 | 702   | 78    | 86      |
| CLCP           | 8,438  | 622,005 | 475   | 264   | 741     |
| DOC            | 2,542  | 65,005  | 94    | 32    | 15      |
| DNR            | 0      | 0       | 0     | 0     | 0       |
| Total          | 22,159 | 898,345 | 1,271 | 374   | 842     |

| Litter Program | Litter Pounds | Illegal Dump<br>Pounds | Recycle<br>Pounds | Total Pounds |
|----------------|---------------|------------------------|-------------------|--------------|
| EYC            | 168,384       | 16,740                 | 26,211            | 211,335      |
| CLCP           | 148,320       | 451,955                | 21,730            | 622,005      |
| DOC            | 54,325        | 10,680                 | 0                 | 65,005       |
| DNR            | 0             | 0                      | 0                 | 0            |
| Total          | 371,029       | 479,375                | 47,941            | 898,345      |