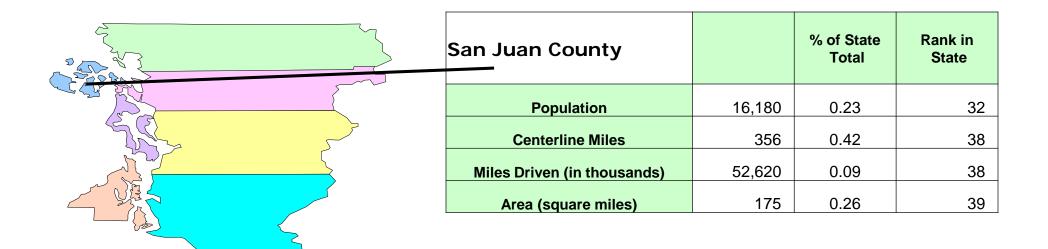

0     | 0     | 0       |
| DNR            | 0      | 0       | 0     | 0     | 0       |
| Total          | 11,714 | 241,686 | 3,545 | 55    | 551     |

| Litter Program | Litter Pounds | Illegal Dump<br>Pounds | Recycle Pounds | Total Pounds |
|----------------|---------------|------------------------|----------------|--------------|
| EYC            | 12,840        | 0                      | 1,935          | 14,775       |
| CLCP           | 98,710        | 128,201                | 0              | 226,911      |
| DOC            | 0             | 0                      | 0              | 0            |
| DNR            | 0             | 0                      | 0              | 0            |
| Total          | 111,550       | 128,201                | 1,935          | 241,686      |



| Litter Program | Hours | Pounds | Miles | Acres | # Dumps |
|----------------|-------|--------|-------|-------|---------|
| EYC            | 405   | 3,360  | 64    | 114   | 0       |
| CLCP           | 1875  | 35,005 | 370   | 341   | 3       |
| DOC            | 0     | 0      | 0     | 0     | 0       |
| DNR            | 0     | 0      | 0     | 0     | 0       |
| Total          | 2,280 | 38,365 | 434   | 455   | 3       |

| Litter Program | Litter Pounds | Illegal Dump<br>Pounds | Recycle Pounds | Total Pounds |
|----------------|---------------|------------------------|----------------|--------------|
| EYC            | 3,045         | 0                      | 315            | 3,360        |
| CLCP           | 34,255        | 500                    | 250            | 35,005