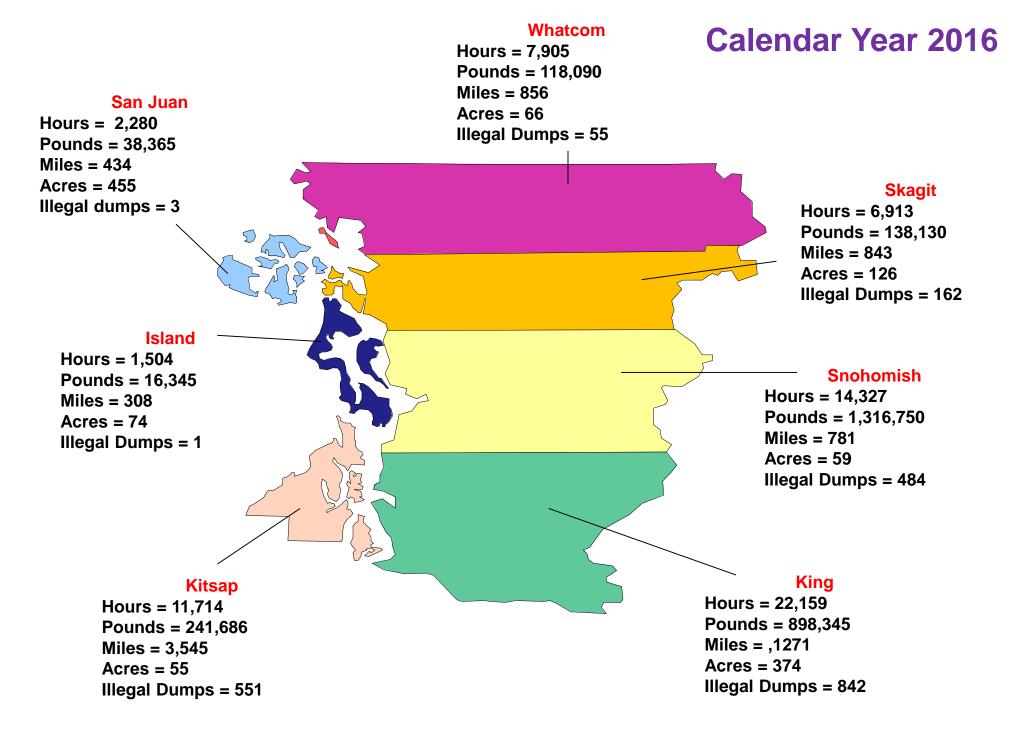

- 66,802 hours worked
- 2,767,711 pounds of litter and illegally dumped materials
- 8,038 miles cleaned
- 1,209 acres cleaned
- 2,098 illegal dump sites