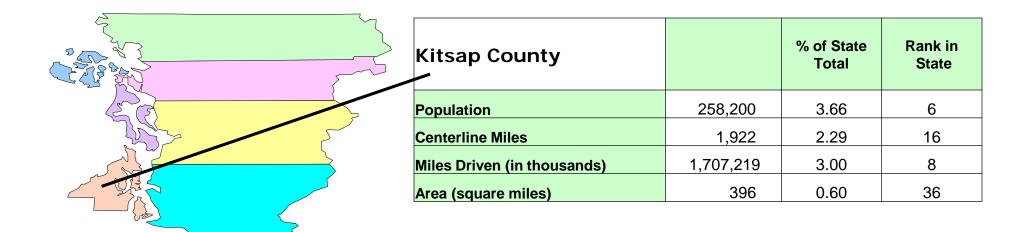

| Litter Program | Hours  | Pounds  | Miles | Acres | # Dumps |
|----------------|--------|---------|-------|-------|---------|
| EYC            | 952    | 14,775  | 73    | 0     | 0       |
| CLCP           | 10,762 | 226,911 | 3,472 | 55    | 551     |
| DOC            | 0      | 0       | 0     | 0     | 0       |
| DNR            | 0      | 0       | 0     | 0     | 0       |
| Total          | 11,714 | 241,686 | 3,545 | 55    | 551     |

| Litter Program | Litter Pounds | Illegal Dump<br>Pounds | Recycle Pounds | Total Pounds |
|----------------|---------------|------------------------|----------------|--------------|
| EYC            | 12,840        | 0                      | 1,935          | 14,775       |
| CLCP           | 98,710        | 128,201                | 0              | 226,911      |
| DOC            | 0             | 0                      | 0              | 0            |
| DNR            | 0             | 0                      | 0              | 0            |
| Total          | 111,550       | 128,201                | 1,935          | 241,686      |