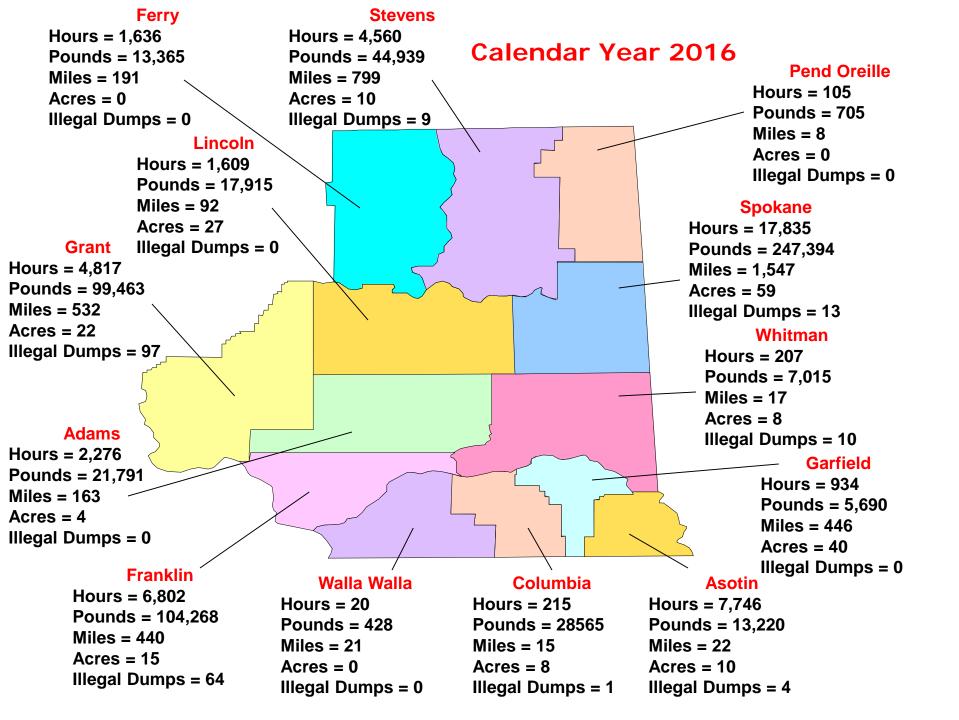

# LITTER ACTIVITY 2016

# in Eastern Washington

(Adams, Asotin, Columbia, Ferry, Franklin, Grant, Garfield, Lincoln, Pend Oreille, Spokane, Stevens, Walla Walla, and Whitman Counties)

The combined litter efforts of the Community Litter Cleanup Program, Ecology Youth Corps, Department of Natural Resources and Department of Corrections:

- 41,446 hours worked
- 604,758 pounds of material collected
- 4,313 miles cleaned
- 203 acres cleaned
- 198 illegal dump sites