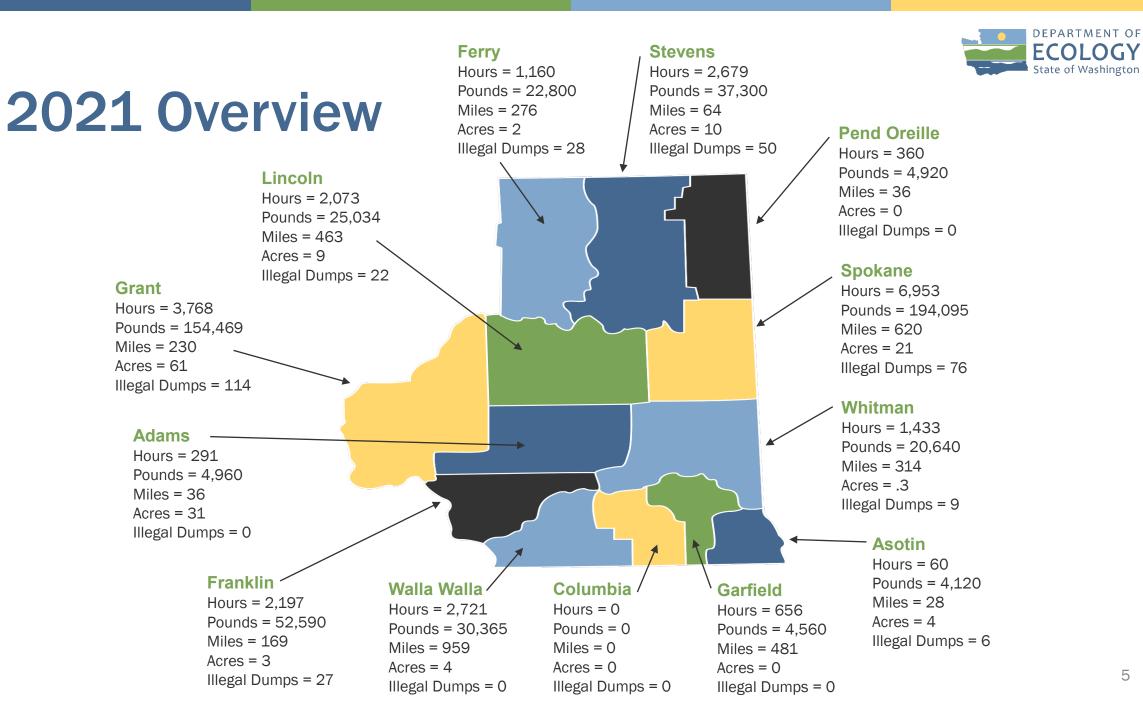

# 2021 Eastern Region Litter Activity

Adams, Asotin, Columbia, Ferry, Franklin, Grant, Garfield, Lincoln, Pend Oreille, Spokane, Stevens, Walla Walla, and Whitman Counties

## **Adams County**

## **Asotin County**

## **Columbia County**

# **Ferry County**

## **Franklin County**

## **Garfield County**

## **Grant County**

## **Lincoln County**

## **Pend Oreille County**

## **Spokane County**

## **Stevens County**

## Walla Walla County

## **Whitman County**