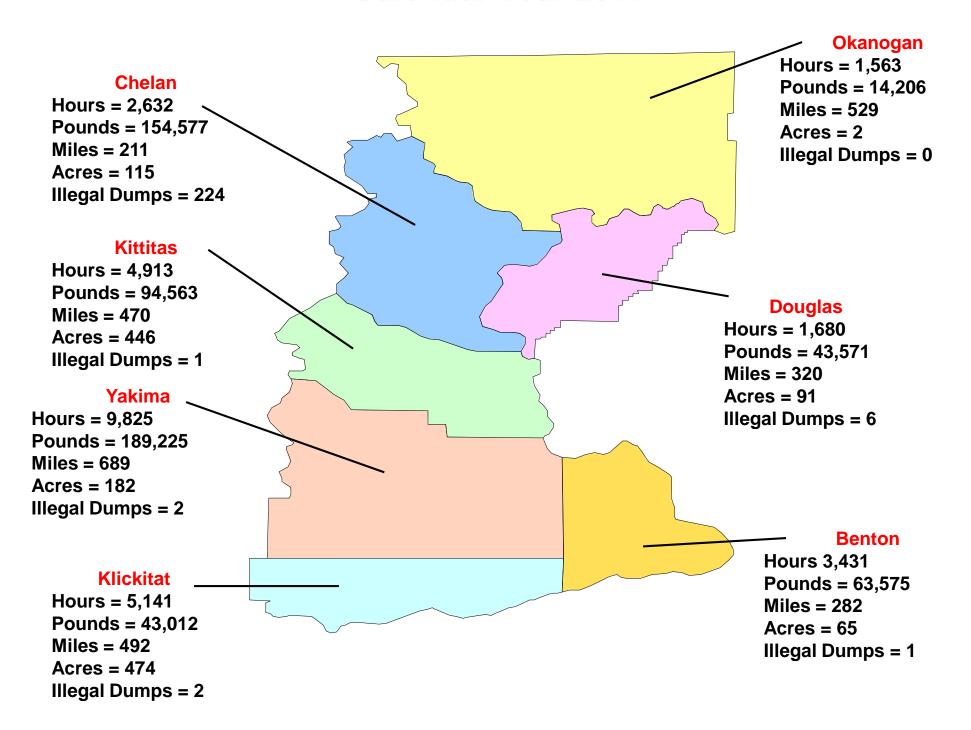

# LITTER ACTIVITY 2017

# in Central Washington

# (Benton, Chelan, Douglas, Kittitas, Klickitat, Okanogan, and Yakima Counties)

The combined litter efforts of the Community Litter Cleanup Program, Ecology Youth Corps, Department of Fish & Wildlife, Department of Natural Resources and the Department of Corrections:

- 29,998 hours worked
- 599,159 pounds of material collected
- 3,311 miles cleaned
- 1,399 acres cleaned
- 236 Illegal dumps cleaned