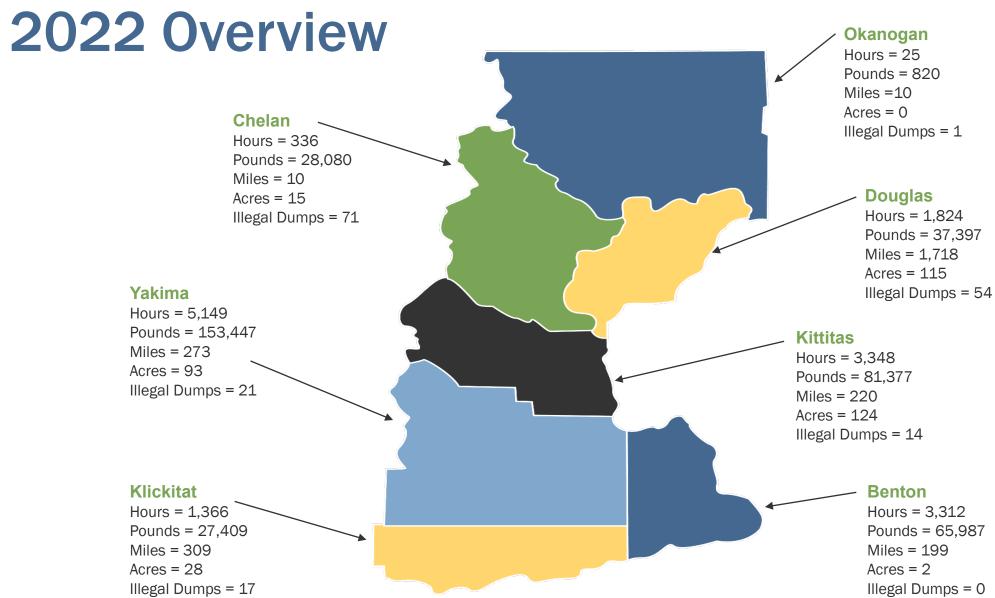

# 2022 Central Region Litter Pickup Report

Benton, Chelan, Douglas, Kittitas, Klickitat, Okanogan, and Yakima Counties

### 2022

- **15,358** hours worked
- 402,247 pounds collected
- 2,738 miles cleaned
- 378 acres cleaned
- 178 illegal dumps cleaned

### **Benton County**

## **Chelan County**

# **Douglas County**

## **Kittitas County**

# **Klickitat County**

## **Okanogan County**

# **Yakima County**