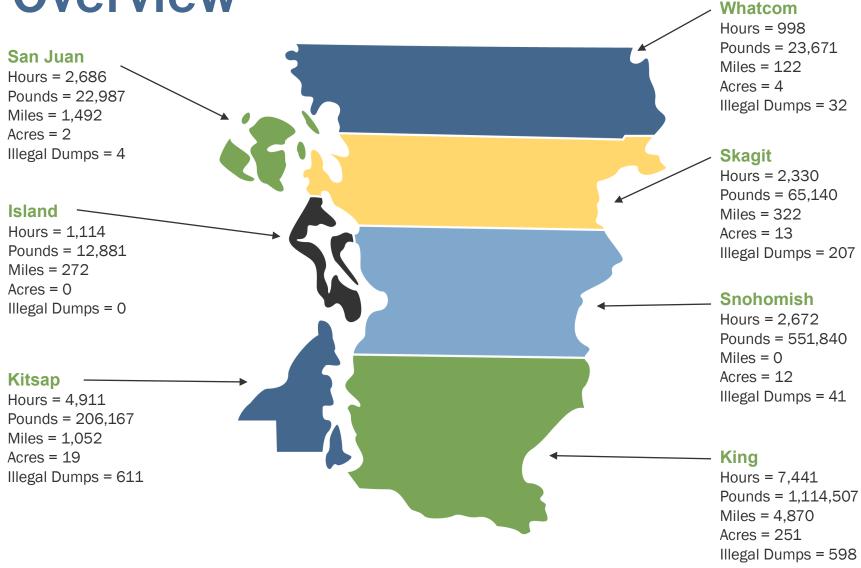

### 2020 Overview

## **Island County**

### 2020 Litter Program Activity

| Litter<br>Program | Hours | Total<br>Pounds | Miles | Acres | # Dumps |
|-------------------|-------|-----------------|-------|-------|---------|
| EYC               | 90    | 1,125           | 7     | 54    | 3       |
| CLCP              | 1,114 | 12,881          | 272   | 0     | 0       |
| DOC               | 0     | 0               | 0     | 0     | 0       |
| DNR               | 0     | 0               | 0     | 0     | 0       |
| DFW               | 0     | 0               | 0     | 0     | 0       |
| Total             | 1,204 | 14,006          | 279   | 54    | 3       |

## **King County**

### 2020 Litter Program Activity

| Litter<br>Program | Hours | Total<br>Pounds | Miles | Acres | # Dumps |
|-------------------|-------|-----------------|-------|-------|---------|
| EYC               | 730   | 18,270          | 52    | 70    | 12      |
| CLCP              | 7,441 | 1,114,507       | 4,870 | 251   | 598     |
| DOC               | 0     | 0               | 0     | 0     | 0       |
| DNR               | 0     | 0               | 0     | 0     | 0       |
| DFW               | 0     | 0               | 0     | 0     | 0       |
| Total             | 8,171 | 1,132,777       | 4,922 | 321   | 610     |

## **Kitsap County**

### 2020 Litter Program Activity

| Litter<br>Program | Hours | Total<br>Pounds | Miles | Acres | # Dumps |
|-------------------|-------|-----------------|-------|-------|---------|
| EYC               | 3,619 | 64,035          | 270   | 542   | 28      |
| CLCP              | 4,911 | 206,167         | 1,052 | 19    | 611     |
| DOC               | 0     | 0               | 0     | 0     | 0       |
| DNR               | 0     | 0               | 0     | 0     | 0       |
| DFW               | 375   | 1,900           | 0     | 108   | 2       |
| Total             | 8,905 | 272,102         | 1,322 | 669   | 641     |

## **San Juan County**

### 2020 Litter Program Activity

| Litter<br>Program | Hours | Total<br>Pounds | Miles | Acres | # Dumps |
|-------------------|-------|-----------------|-------|-------|---------|
| EYC               | 0     | 0               | 0     | 0     | 0       |
| CLCP              | 2,686 | 22,987          | 1,492 | 2     | 4       |
| DOC               | 0     | 0               | 0     | 0     | 0       |
| DNR               | 0     | 0               | 0     | 0     | 0       |
| DFW               | 0     | 0               | 0     | 0     | 0       |
| Total             | 2,686 | 22,987          | 1,492 | 2     | 4       |

## **Skagit County**

### 2020 Litter Program Activity

| Litter<br>Program | Hours | Total<br>Pounds | Miles | Acres | # Dumps |
|-------------------|-------|-----------------|-------|-------|---------|
| EYC               | 1,765 | 25,980          | 105   | 33    | 15      |
| CLCP              | 2,330 | 65,140          | 322   | 13    | 207     |
| DOC               | 0     | 0               | 0     | 0     | 0       |
| DNR               | 0     | 0               | 0     | 0     | 0       |
| DFW               | 6     | 100             | 0     | 2     | 4       |
| Total             | 4,095 | 91,220          | 427   | 48    | 226     |

## **Snohomish County**

### 2020 Litter Program Activity

| Litter<br>Program | Hours | Total<br>Pounds | Miles | Acres | # Dumps |
|-------------------|-------|-----------------|-------|-------|---------|
| EYC               | 1,402 | 26,235          | 81    | 44    | 8       |
| CLCP              | 2,672 | 551,840         | 0     | 12    | 41      |
| DOC               | 0     | 0               | 0     | 0     | 0       |
| DNR               | 0     | 0               | 0     | 0     | 0       |
| DFW               | 0     | 0               | 0     | 0     | 0       |
| Total             | 4,074 | 578,075         | 81    | 56    | 49      |

## **Whatcom County**

### 2020 Litter Program Activity

| Litter<br>Program | Hours | Total<br>Pounds | Miles | Acres | # Dumps |
|-------------------|-------|-----------------|-------|-------|---------|
| EYC               | 3,007 | 36,345          | 185   | 101   | 26      |
| CLCP              | 998   | 23,671          | 122   | 4     | 32      |
| DOC               | 0     | 0               | 0     | 0     | 0       |
| DNR               | 0     | 0               | 0     | 0     | 0       |
| DFW               | 0     | 0               | 0     | 0     | 0       |
| Total             | 4,005 | 60,016          | 307   | 105   | 58      |