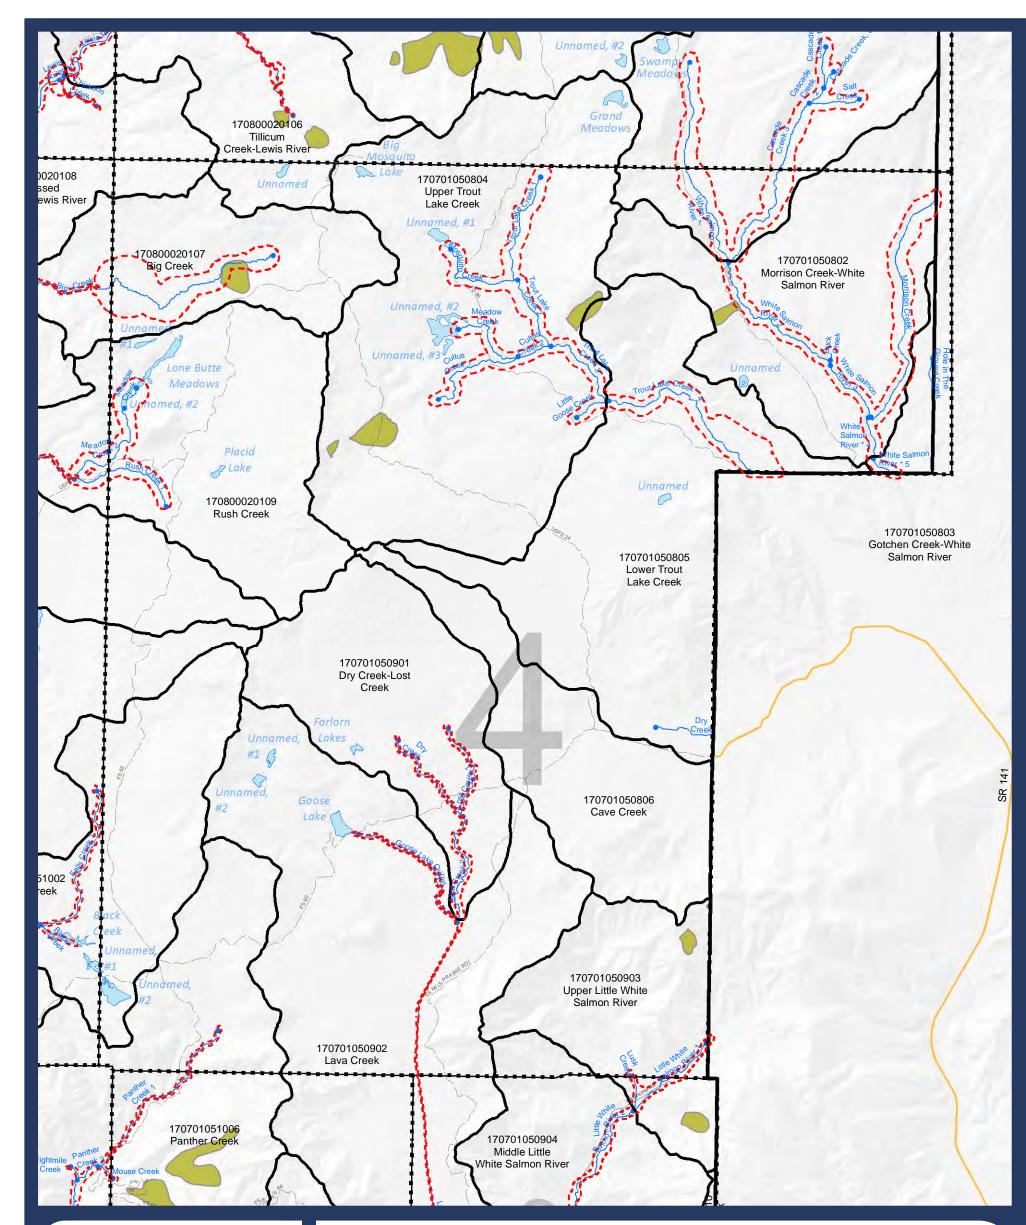

### -Map 05-

Critical Areas: Landslide and Channel Migration Zones

Sheet 4

м

Landslide hazard area (DNR data)

### HUC 12 Boundary

----- Streams (Reach breaks at dots)

5 Lakes

■-■-■ Map index grid

### Skamania County boundary

Nat'l Scenic Area Bndy

State highway
Local road

Forest road

City Limits

Extended City Jurisdiction

– – – • pCMZ data from Ecology\*

\*pCMZ boundaries are approximate and may require additional site-specific analysis. Reviews of the data by Skamania County in relation to aerial photos and LiDAR data identified many locational inaccuracies on the order of hundreds of feet (or more). DISCLAIMER: This map product was prepared by Skamania County and is for information purposes only. It may not have been prepared for, or be suitable for legal, engineering, or surveying purposes. Users of this information should review or consult the primary data and information sources to ascertain the usability of the information.

SHORELINES DISCLAIMER: Shoreline jurisdiction boundaries depicted on this map are approximate. They have not been formally delineated or surveyed and are for planning purposes only. Additional site-specific evaluation may be needed to confirm or verify information shown on this map. Shoreline jurisdiction will be determined at time of project review using the best available site-specific information.