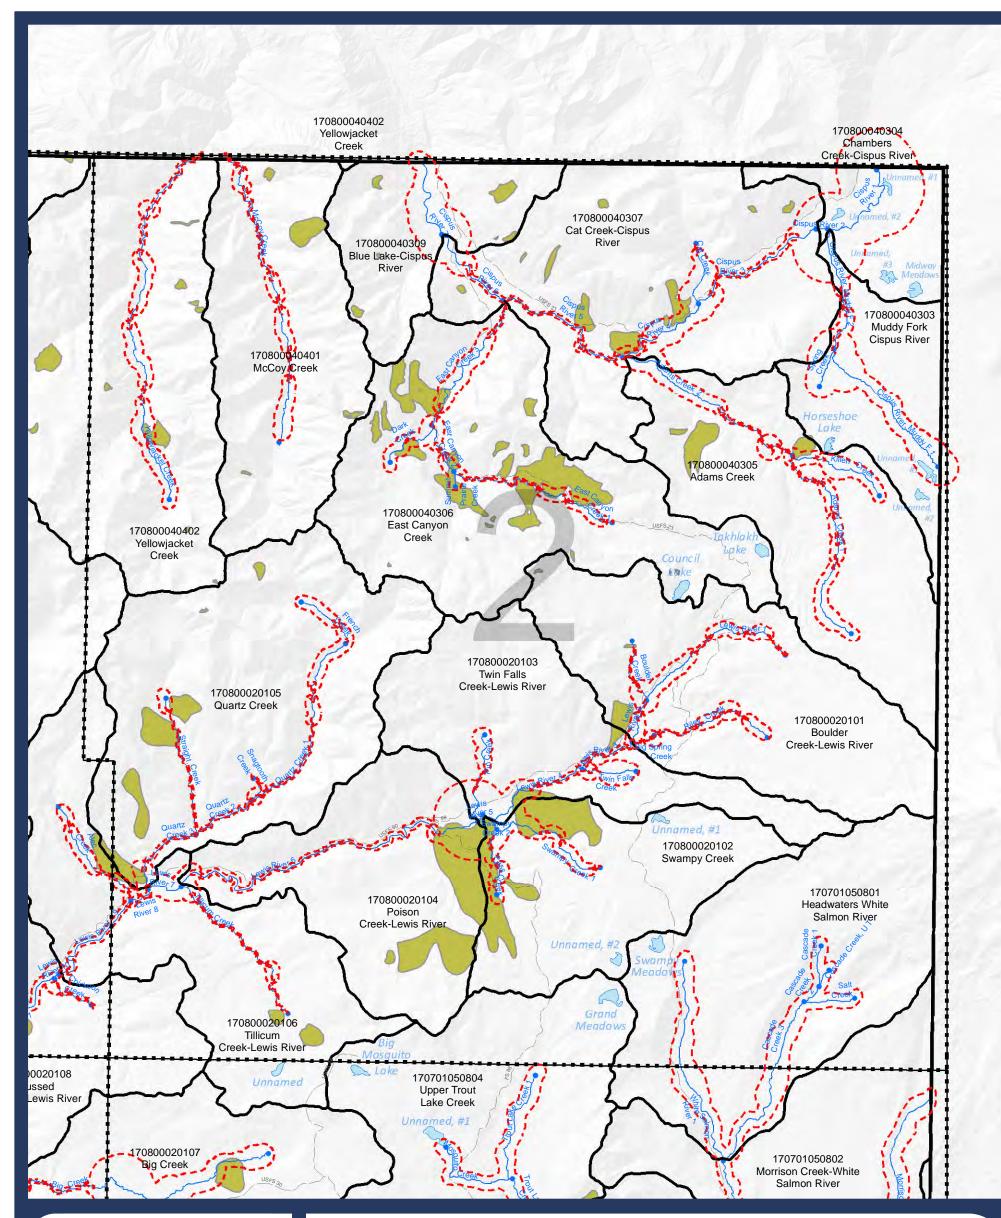

# Map 5: Critical Areas

# Landslide and Channel Migration Zones

| 0 | 0.5       | 1         |  | 2 Miles |
|---|-----------|-----------|--|---------|
|   | Absolu    | te Scale: |  |         |
|   | 1:120,000 |           |  |         |

Ν

Landslide hazard area (DNR data)

### HUC 12 Boundary

----- Streams (Reach breaks at dots)

5 Lakes

Г

■-■-■ Map index grid

Skamania County boundary

Nat'l Scenic Area Bndy Urban Area Bndy

City Limits

State highway Local road

Forest road

Extended City Jurisdiction

--- pCMZ data from Ecology\*

\*pCMZ boundaries are approximate and may require additional site-specific analysis. Reviews of the data by Skamania County in relation to aerial photos and LiDAR data identified many locational inaccuracies on the order of hundreds of feet (or more).