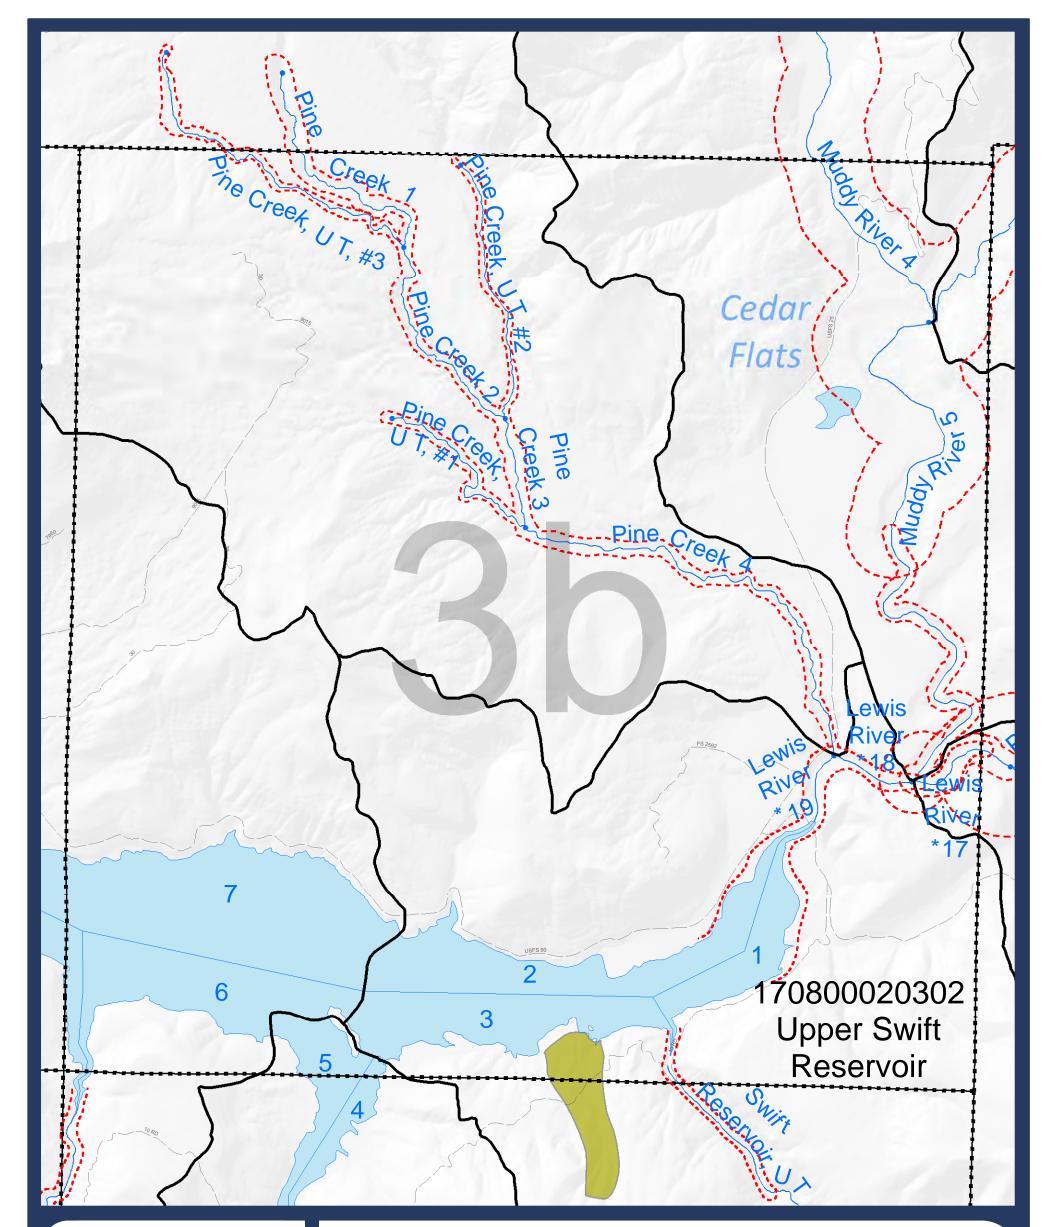

## -Map 05-

**Critical Areas:** Landslide and Channel **Migration Zones** 

Sheet 3b

\*pCMZ boundaries are approximate and may require additional site-specific analysis. Reviews of the data by Skamania County in

relation to aerial photos and LiDAR data identified many locational inaccuracies on the order of hundreds of feet (or more).