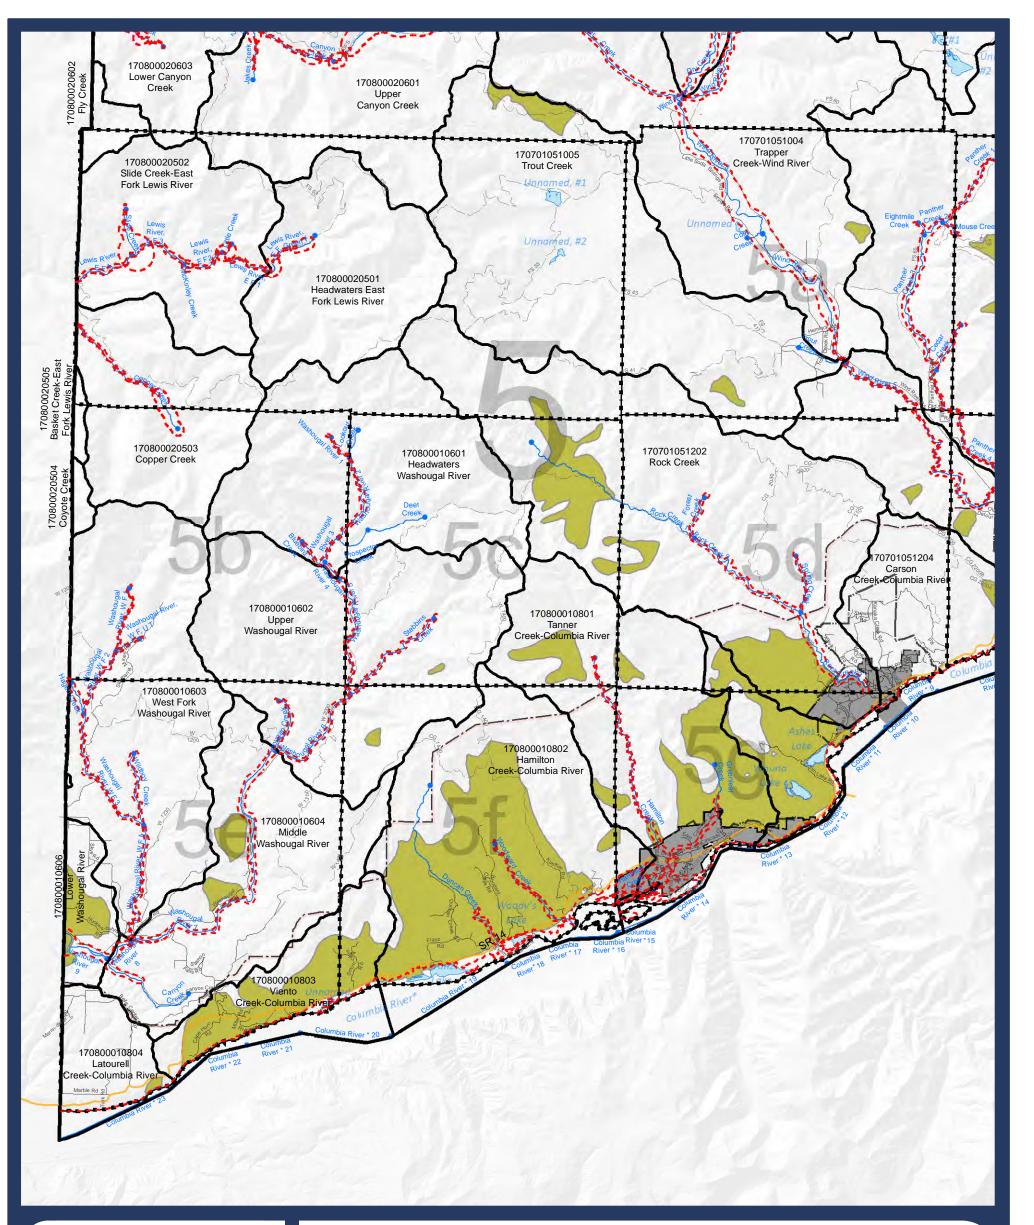

# Map 5: Critical Areas

# Landslide and Channel Migration Zones

| 0 | 0.5       | 1         |  | 2 Miles |
|---|-----------|-----------|--|---------|
|   | Absolu    | te Scale: |  |         |
|   | 1:120,000 |           |  |         |

Ν

Landslide hazard area (DNR data)

### HUC 12 Boundary

----- Streams (Reach breaks at dots)

5 Lakes

Г

■-■-■ Map index grid

Skamania County boundary

Nat'l Scenic Area Bndy Urban Area Bndy

City Limits

State highway Local road

Forest road

Extended City Jurisdiction

--- pCMZ data from Ecology\*

\*pCMZ boundaries are approximate and may require additional site-specific analysis. Reviews of the data by Skamania County in relation to aerial photos and LiDAR data identified many locational inaccuracies on the order of hundreds of feet (or more).

DISCLAIMER: This map product was prepared by Skamania County and is for information purposes only. It may not have been prepared for, or be suitable for legal, engineering, or surveying purposes. Users of this information should review or consult the primary data and information sources to ascertain the usability of the information.

**SKAMANIA COUNTY** Department of Assessment and GIS

SHORELINES DISCLAIMER: Shoreline jurisdiction boundaries depicted on this map are approximate. They have not been formally delineated or surveyed and are for planning purposes only. Additional site-specific evaluation may be needed to confirm or verify information shown on this map. Shoreline jurisdiction will be determined at time of project review using the best available site-specific information.