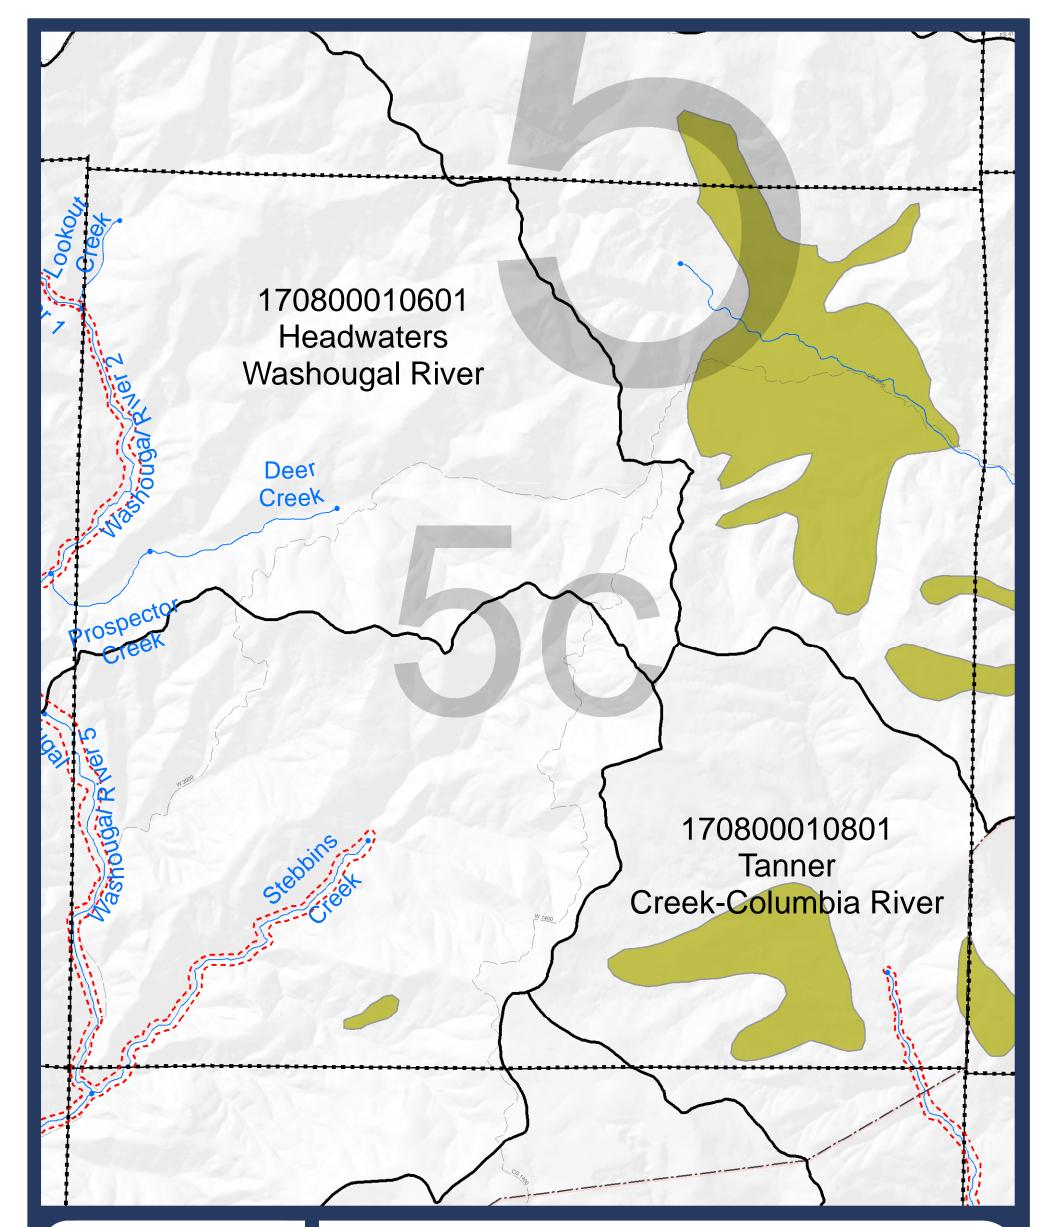

### -Map 05-

Critical Areas: Landslide and Channel Migration Zones

Sheet 5d

\*pCMZ boundaries are approximate and may require additional site-specific analysis. Reviews of the data by Skamania County in

relation to aerial photos and LiDAR data identified many locational inaccuracies on the order of hundreds of feet (or more).

### LEGEND:

Ν

Landslide hazard area (DNR data)

### HUC 12 Boundary

----- Streams (Reach breaks at dots)

🗲 Lakes

■ ■ Map index grid

### Skamania County boundary

Nat'l Scenic Area Bndy

City Limits

Extended City Jurisdiction

State highway Local road

Forest road

SKAMANIA COUNTY Department of Assessment and GIS

DISCLAIMER: This map product was prepared by Skamania County and is for information purposes only. It may not have been prepared for, or be suitable for legal, engineering, or surveying purposes. Users of this information should review or consult the primary data and information sources to ascertain the usability of the information.