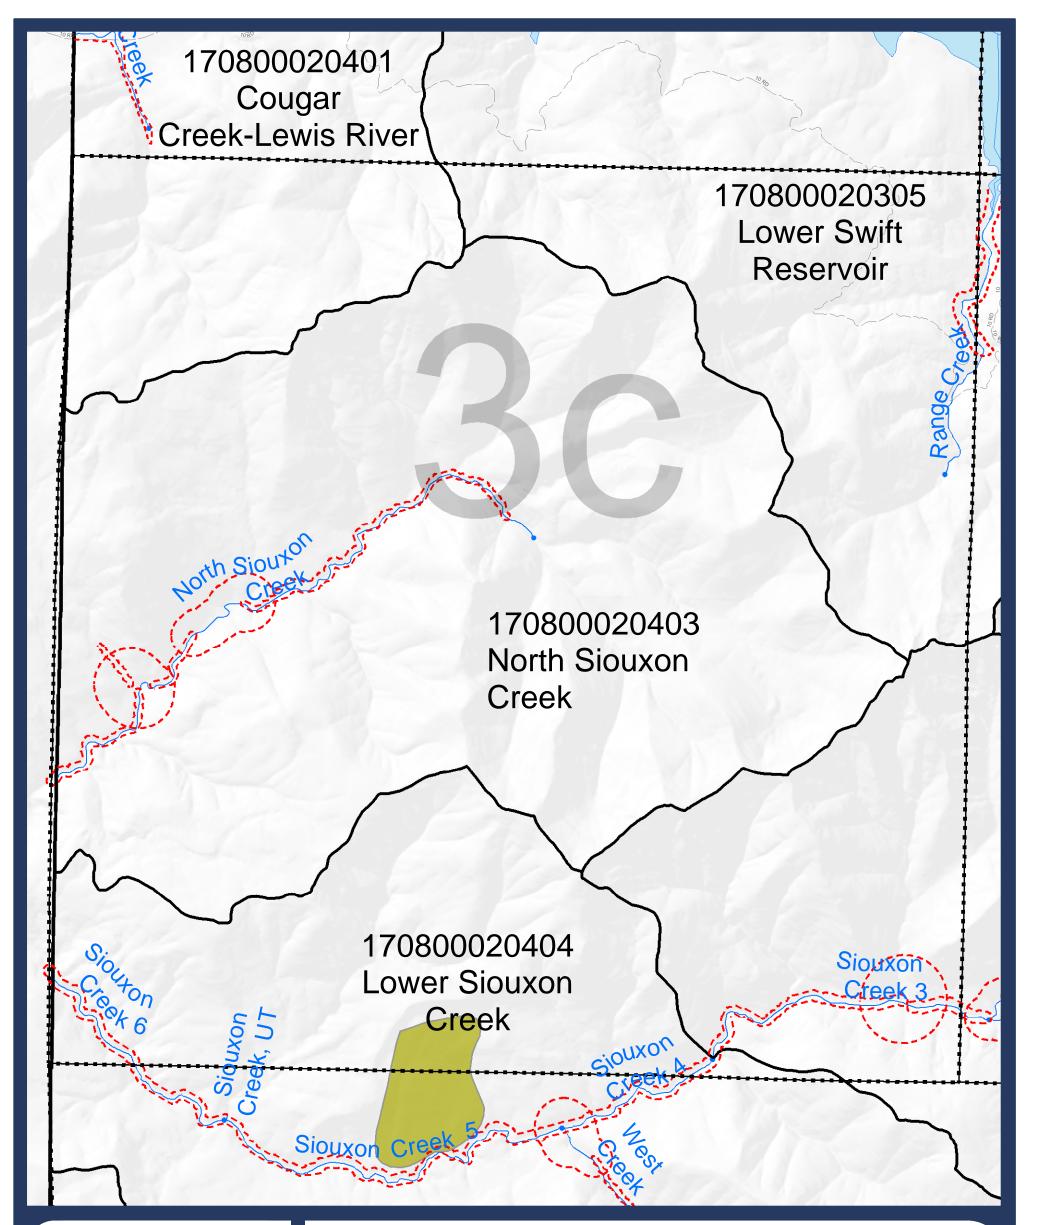

### -Map 05-

Critical Areas: Landslide and Channel Migration Zones

Sheet 3c

Updated: 05/02/2017 by R. Hollatz Data Sources: USGS, Col. River Gorge Commission, Skamania County GIS, WA Dept of Ecology, WA DNR