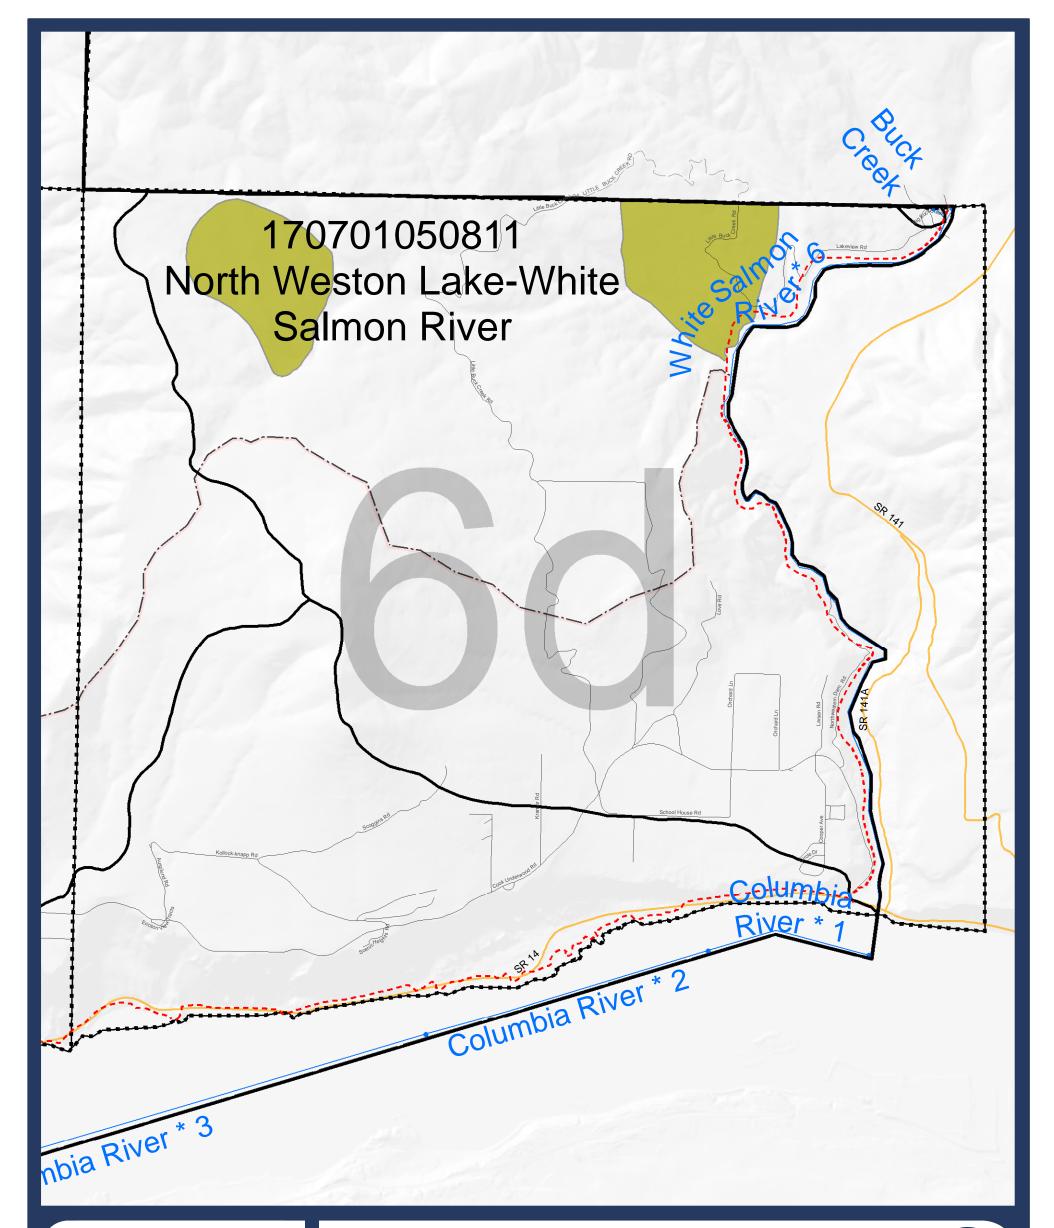

information purposes only. It may not have been prepared for, or be suitable for legal, engineering, or surveying purposes. Users of this information should review or consult the primary data and information sources to ascertain the usability of the information.

SKAMANIA COUNTY Department of Assessment

and GIS

SHORELINES DISCLAIMER: Shoreline jurisdiction boundaries depicted on this map are approximate. They have not been formally delineated or surveyed and are for planning purposes only. Additional site-specific evaluation may be needed to confirm or verify information shown on this map. Shoreline jurisdiction will be determined at time of project review using the best available site-specific information.

## -Map 05-

Critical Areas: Landslide and Channel Migration Zones

Sheet 6c







Ν

Landslide hazard area (DNR data)

### HUC 12 Boundary

----- Streams (Reach breaks at dots)

5 Lakes

Г

■-■-■ Map index grid

#### Skamania County boundary

Nat'l Scenic Area Bndy

State highway Local road

Forest road

City Limits

Extended City Jurisdiction

--- pCMZ data from Ecology\*

\*pCMZ boundaries are approximate and may require additional site-specific analysis. Reviews of the data by Skamania County in relation to aerial photos and LiDAR data identified many locational inaccuracies on the order of hundreds of feet (or more). DISCLAIMER: This map product was prepared by Skamania County and is for information purposes only. It may not have been prepared for, or be suitable for legal, engineering, or surveying purposes. Users of this information should review or consult