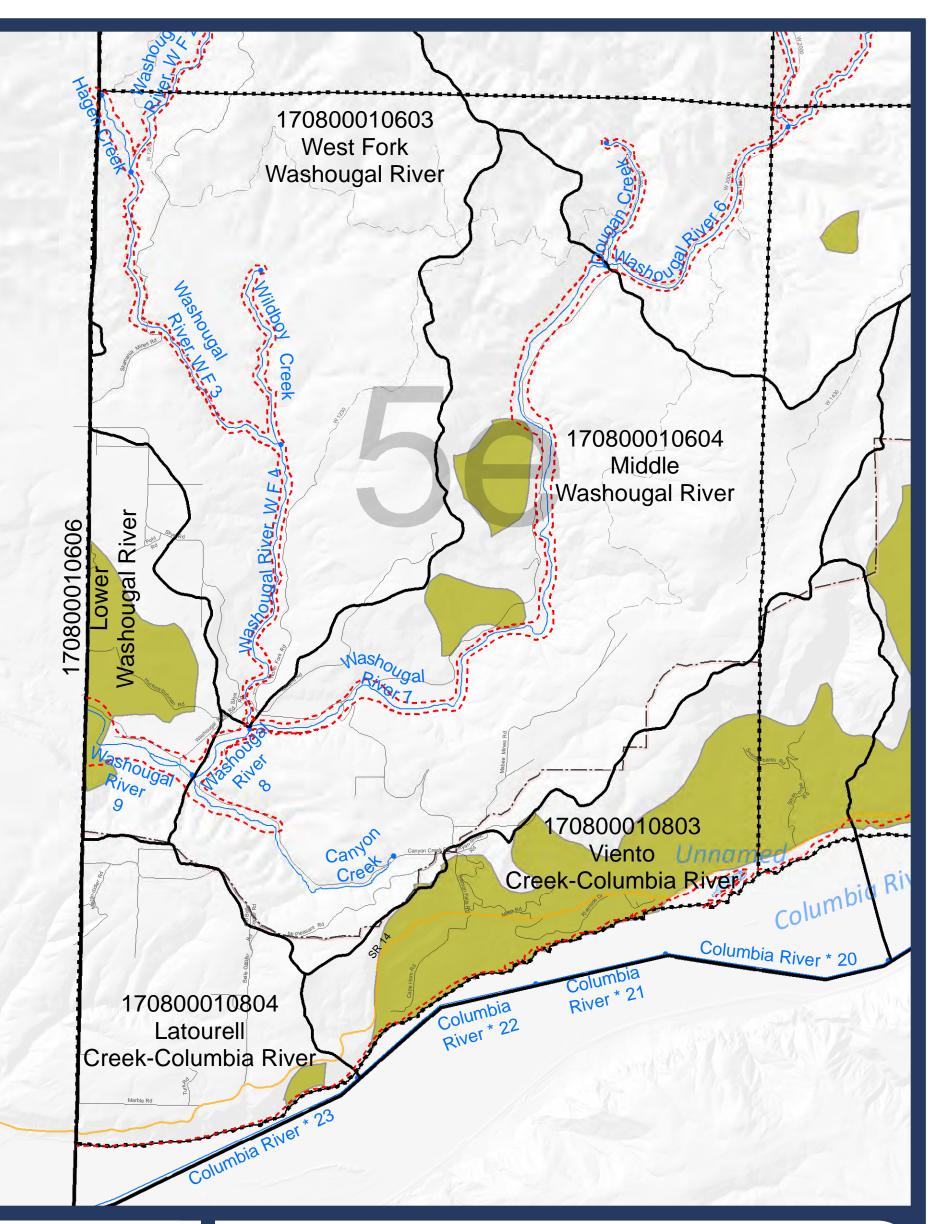

### -Map 05-

Critical Areas: Landslide and Channel Migration Zones

Sheet 5f

Updated: 05/02/2017 by R. Hollatz Data Sources: USGS, Col. River Gorge Commission, Skamania County GIS, WA Dept of Ecology, WA DNR

Г

\*pCMZ boundaries are approximate and may require additional site-specific analysis. Reviews of the data by Skamania County in

relation to aerial photos and LiDAR data identified many locational inaccuracies on the order of hundreds of feet (or more).

### LEGEND:

Ν

Landslide hazard area (DNR data)

### HUC 12 Boundary

----- Streams (Reach breaks at dots)

5 Lakes

■ ■ Map index grid

#### Skamania County boundary

Nat'l Scenic Area Bndy

City Limits

Extended City Jurisdiction

State highway

- Local road

Forest road

SKAMANIA COUNTY Department of Assessment and GIS

DISCLAIMER: This map product was prepared by Skamania County and is for information purposes only. It may not have been prepared for, or be suitable for legal, engineering, or surveying purposes. Users of this information should review or consult the primary data and information sources to ascertain the usability of the information.

SHORELINES DISCLAIMER: Shoreline jurisdiction boundaries depicted on this map are approximate. They have not been formally delineated or surveyed and are for planning purposes only. Additional site-specific evaluation may be needed to confirm or verify information shown on this map. Shoreline jurisdiction will be determined at time of project review using the best available site-specific information.