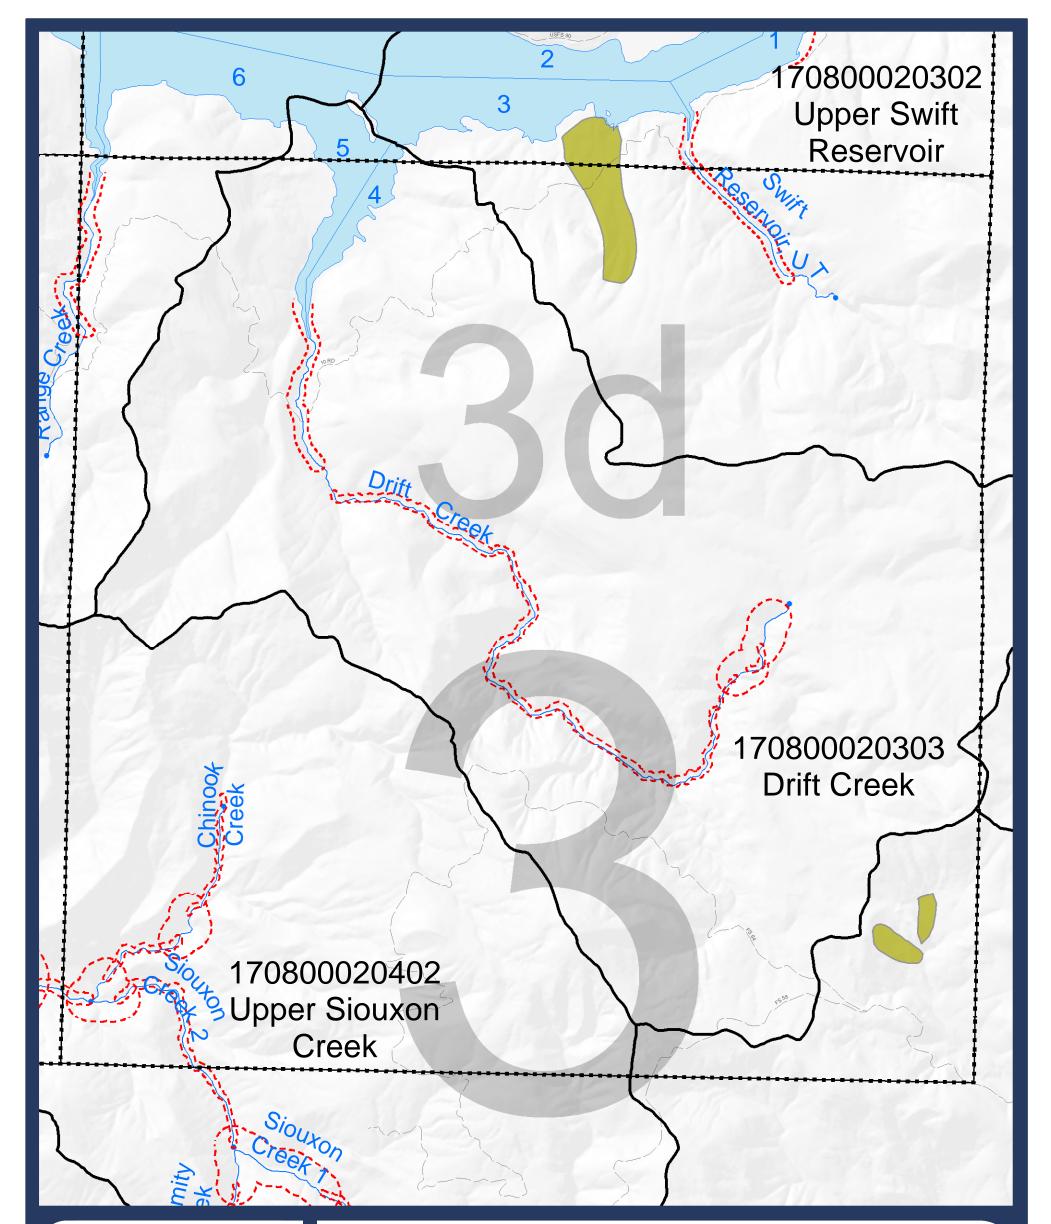

### -Map 05-

Critical Areas: Landslide and Channel Migration Zones

Sheet 3c

Updated: 05/02/2017 by R. Hollatz Data Sources: USGS, Col. River Gorge Commission, Skamania County GIS, WA Dept of Ecology, WA DNR

### -Map 05-

Critical Areas: Landslide and Channel Migration Zones

Sheet 3d

Ν

Landslide hazard area (DNR data)

### HUC 12 Boundary

----- Streams (Reach breaks at dots)

--- pCMZ data from Ecology\*

\*pCMZ boundaries are approximate and may require additional site-specific analysis. Reviews of the data by Skamania County in

relation to aerial photos and LiDAR data identified many locational inaccuracies on the order of hundreds of feet (or more).

5 Lakes

■ ■ Map index grid