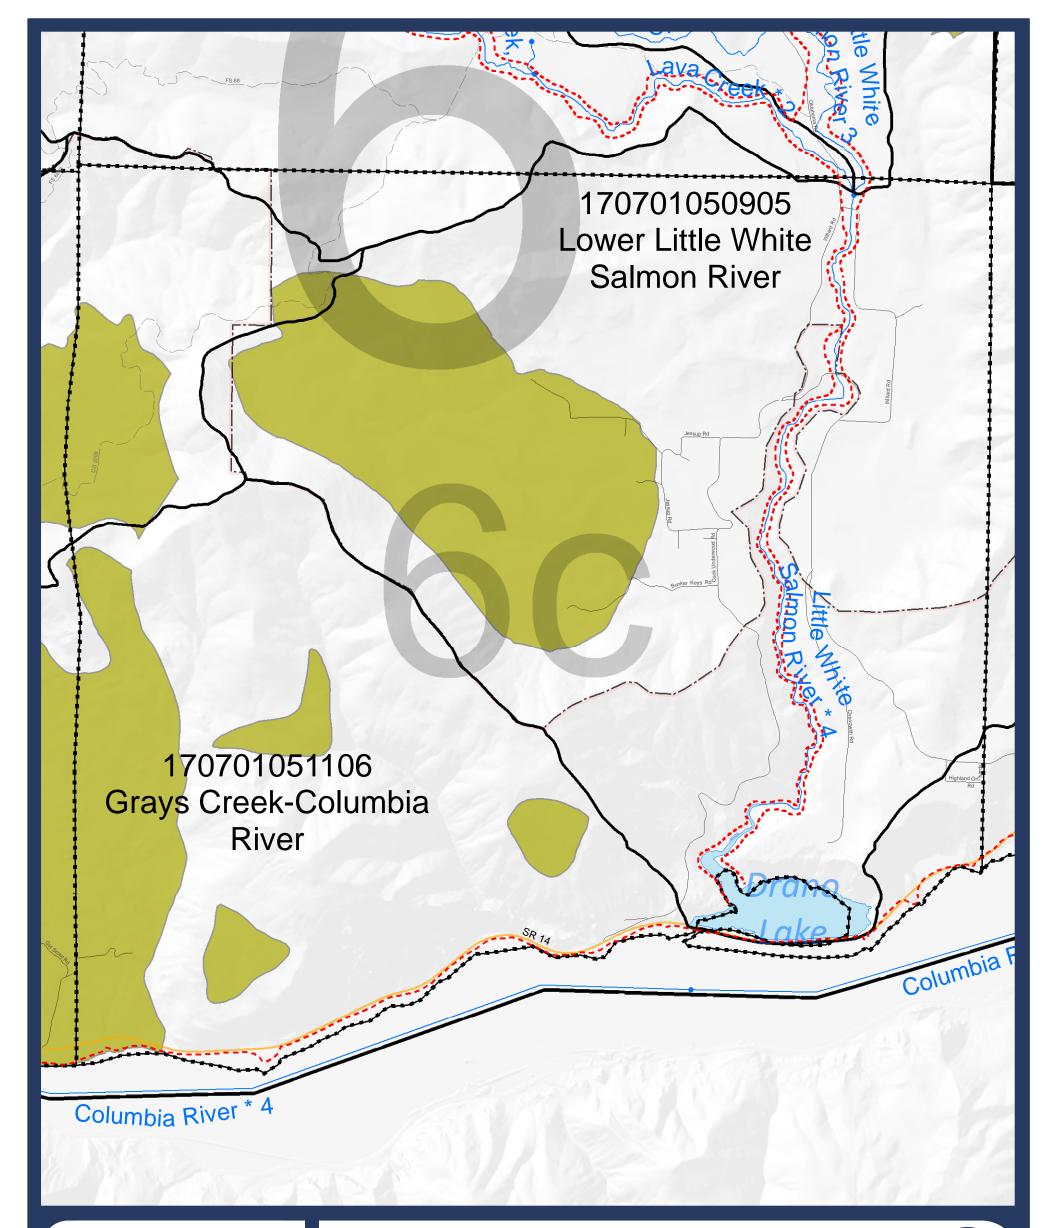

## -Map 05-

Critical Areas: Landslide and Channel Migration Zones

Sheet 6c

Ν

Landslide hazard area (DNR data)

### HUC 12 Boundary

----- Streams (Reach breaks at dots)

5 Lakes

Г

■-■-■ Map index grid

#### Skamania County boundary

Nat'l Scenic Area Bndy

State highway Local road

Forest road

City Limits

Extended City Jurisdiction

--- pCMZ data from Ecology\*

\*pCMZ boundaries are approximate and may require additional site-specific analysis. Reviews of the data by Skamania County in relation to aerial photos and LiDAR data identified many locational inaccuracies on the order of hundreds of feet (or more). DISCLAIMER: This map product was prepared by Skamania County and is for information purposes only. It may not have been prepared for, or be suitable for legal, engineering, or surveying purposes. Users of this information should review or consult the primary data and information sources to ascertain the usability of the

SKAMANIA COUNTY Department of Assessment

and GIS

2 Miles

information.

SHORELINES DISCLAIMER: Shoreline jurisdiction boundaries depicted on this map are approximate. They have not been formally delineated or surveyed and are for planning purposes only. Additional site-specific evaluation may be needed to confirm or verify information shown on this map. Shoreline jurisdiction will be determined at time of project review using the best available site-specific information.