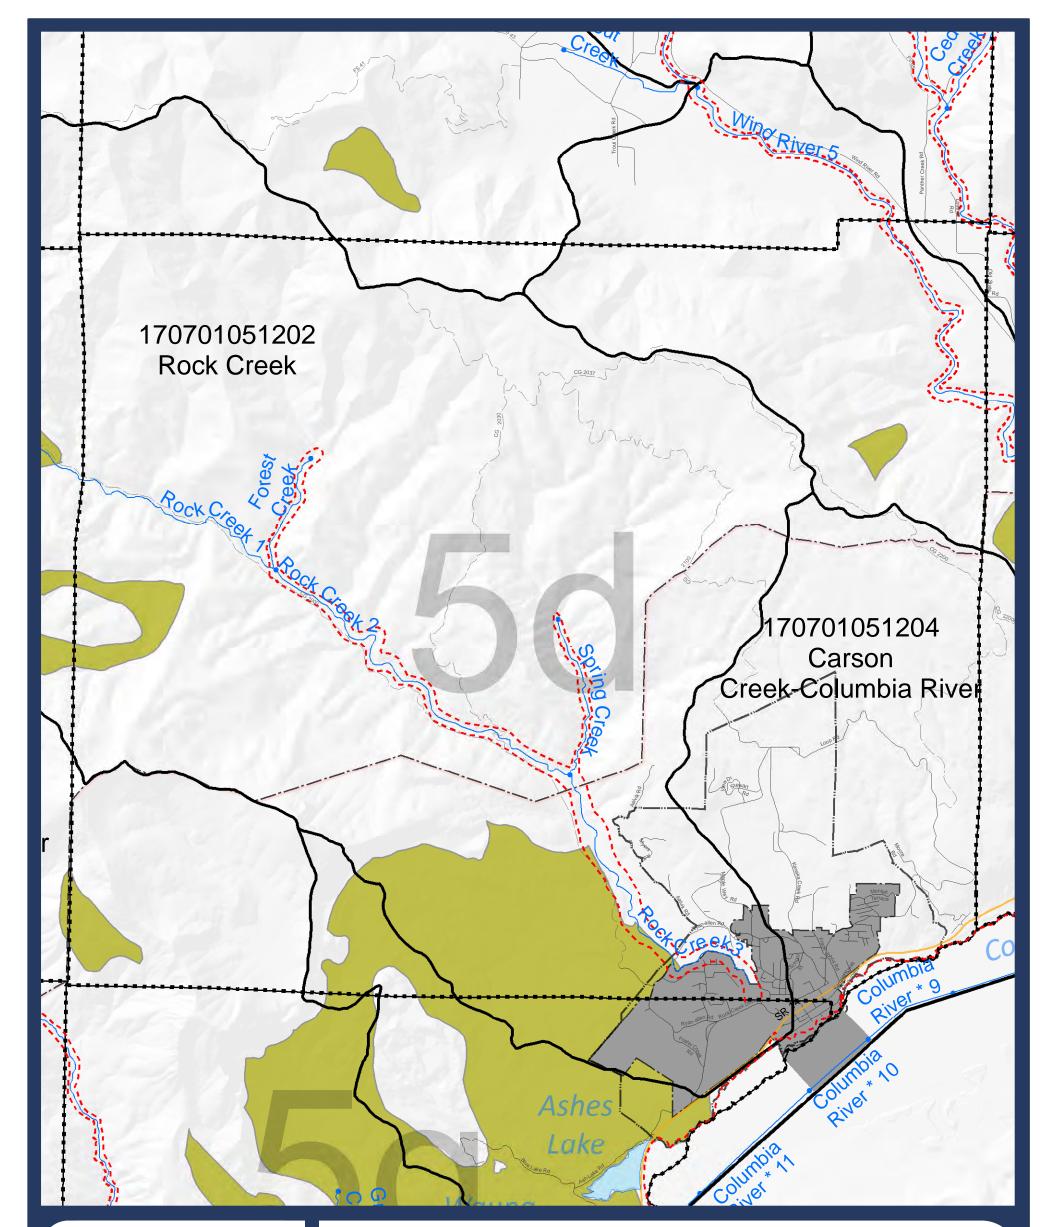

### -Map 05-

Critical Areas: Landslide and Channel Migration Zones

Sheet 5d

\*pCMZ boundaries are approximate and may require additional site-specific analysis. Reviews of the data by Skamania County in

relation to aerial photos and LiDAR data identified many locational inaccuracies on the order of hundreds of feet (or more).

### -Map 05-

Critical Areas: Landslide and Channel Migration Zones

Sheet 5g

Г

м

Landslide hazard area (DNR data)