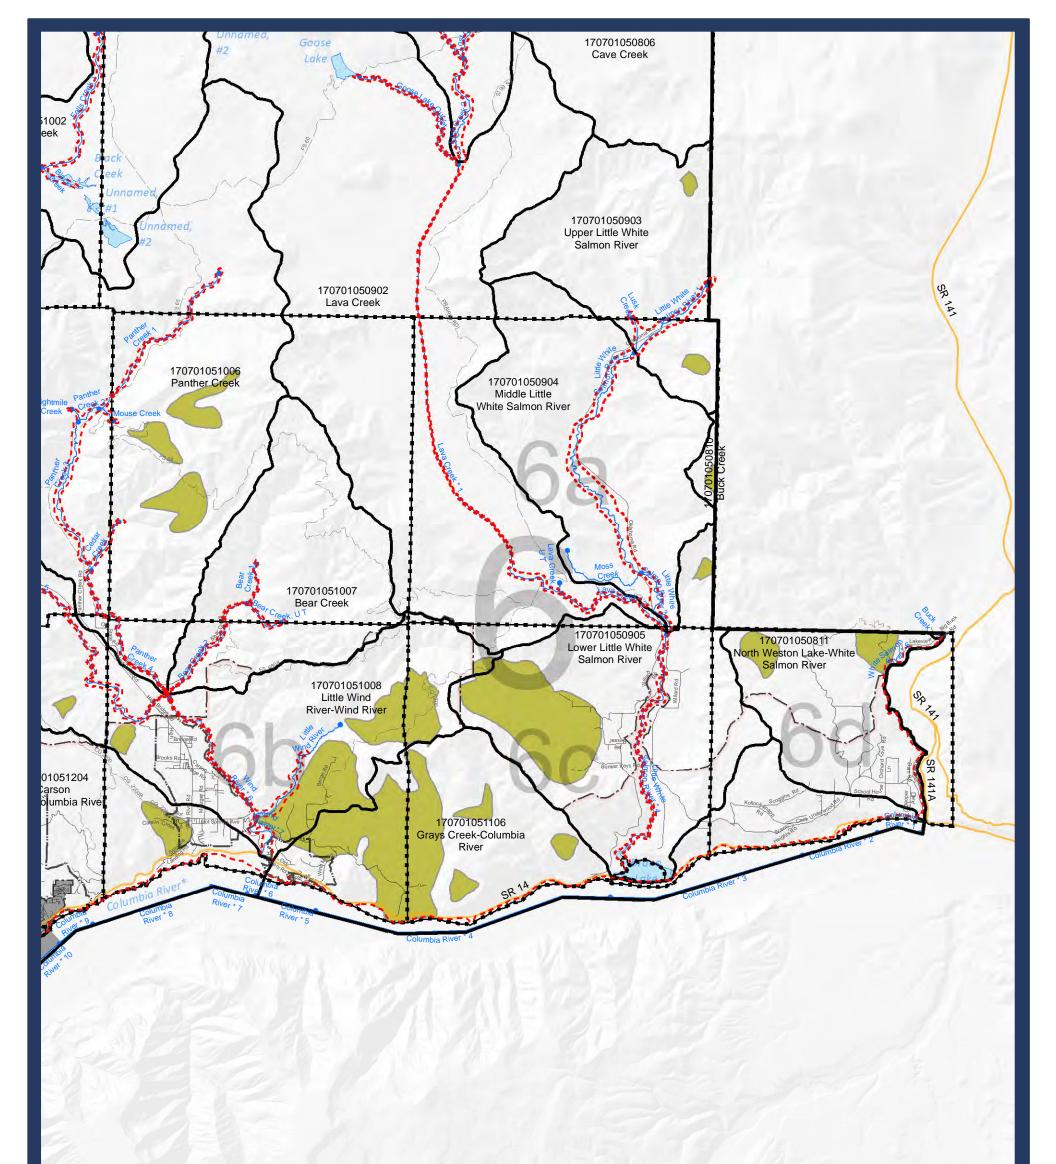

## -Map 05-

Critical Areas: Landslide and Channel Migration Zones

Sheet 6c

Ν

Landslide hazard area (DNR data)

### HUC 12 Boundary

----- Streams (Reach breaks at dots)

5 Lakes

Г

■-■-■ Map index grid

#### Skamania County boundary

Nat'l Scenic Area Bndy

State highway Local road

Forest road

City Limits

Extended City Jurisdiction

--- pCMZ data from Ecology\*

\*pCMZ boundaries are approximate and may require additional site-specific analysis. Reviews of the data by Skamania County in relation to aerial photos and LiDAR data identified many locational inaccuracies on the order of hundreds of feet (or more). DISCLAIMER: This map product was prepared by Skamania County and is for information purposes only. It may not have been prepared for, or be suitable for legal, engineering, or surveying purposes. Users of this information should review or consult the primary data and information sources to ascertain the usability of the