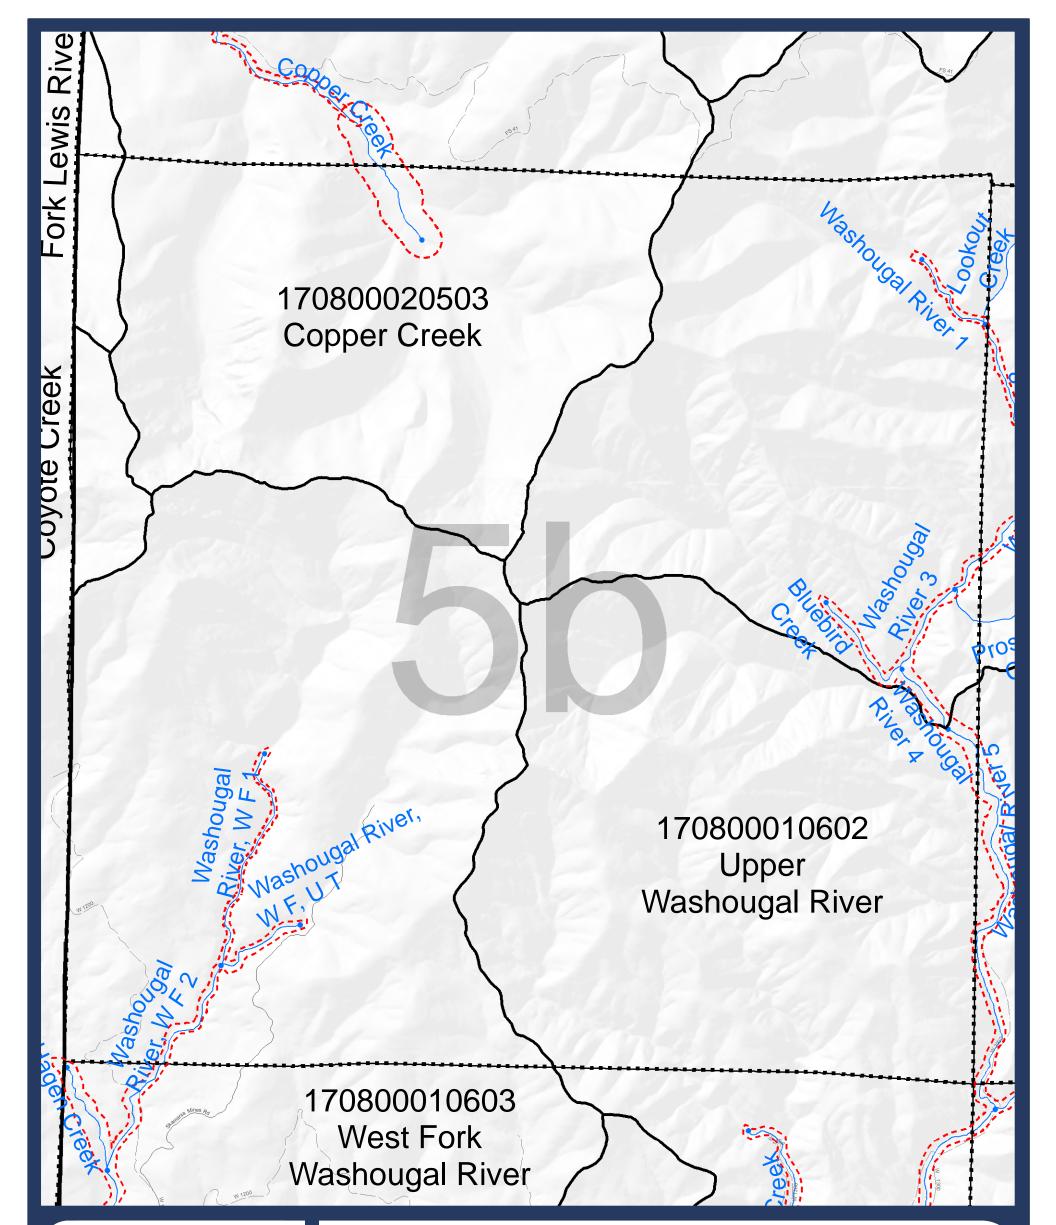

### -Map 05-

**Critical Areas:** Landslide and Channel **Migration Zones** 

Sheet 5b

Г

Ν

Landslide hazard area (DNR data)

### HUC 12 Boundary

Streams (Reach breaks at dots)

5 Lakes

Г

■-■-■ Map index grid

#### Skamania County boundary

Nat'l Scenic Area Bndy Urban Area Bndy

City Limits

State highway Local road

Forest road

Extended City Jurisdiction

--- pCMZ data from Ecology\*

\*pCMZ boundaries are approximate and may require additional site-specific analysis. Reviews of the data by Skamania County in relation to aerial photos and LiDAR data identified many locational inaccuracies on the order of hundreds of feet (or more).

map are approximate. They have not been formally delineated or surveyed and are for planning purposes only. Additional site-specific evaluation may be needed to confirm or verify information shown on this map. Shoreline jurisdiction will be determined at time of project review using the best available site-specific information.