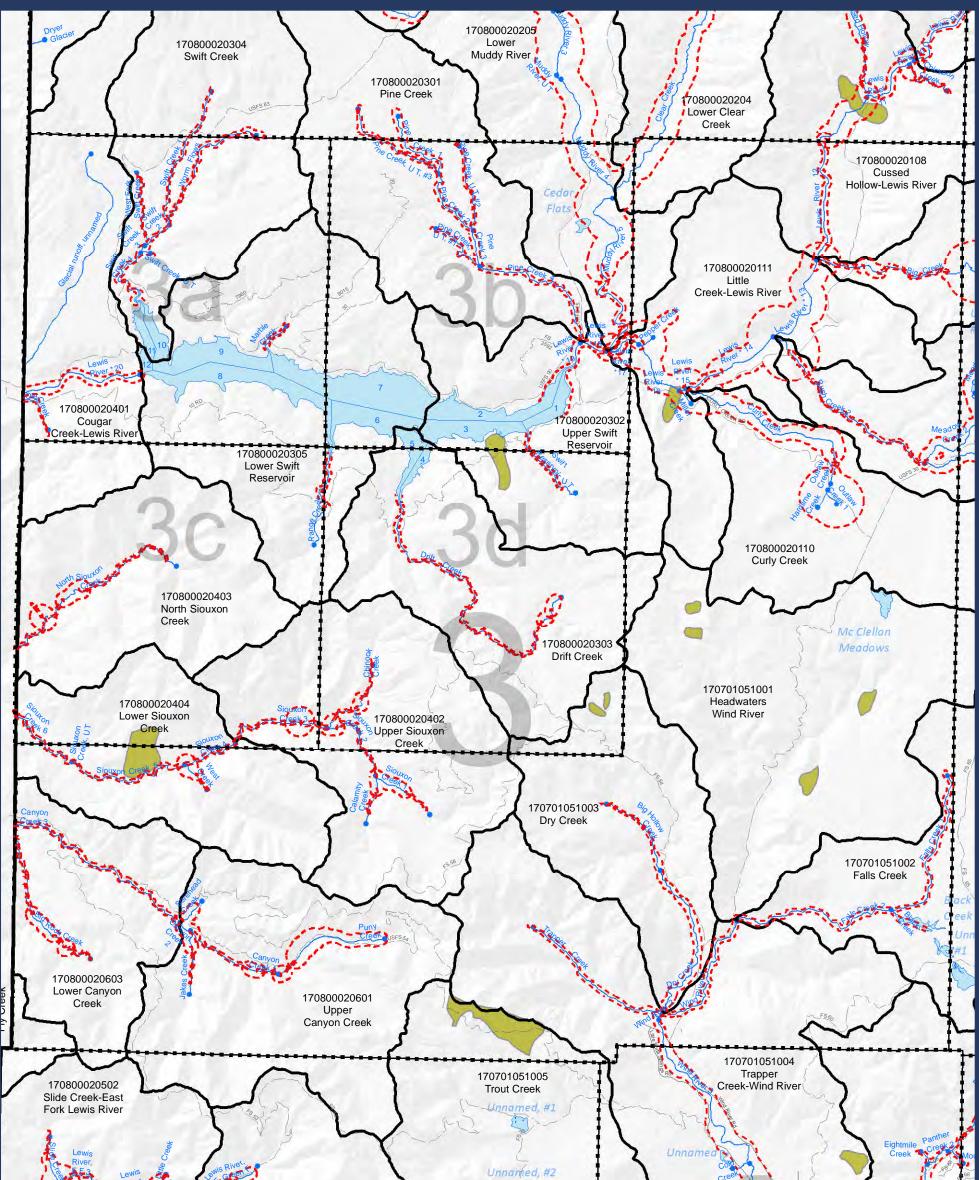

### -Map 05-

Critical Areas: Landslide and Channel Migration Zones

Sheet 3d

Ν

Landslide hazard area (DNR data)

### HUC 12 Boundary

----- Streams (Reach breaks at dots)

--- pCMZ data from Ecology\*

\*pCMZ boundaries are approximate and may require additional site-specific analysis. Reviews of the data by Skamania County in

relation to aerial photos and LiDAR data identified many locational inaccuracies on the order of hundreds of feet (or more).

5 Lakes

■ ■ Map index grid

#### Skamania County boundary

Nat'l Scenic Area Bndy

City Limits

Extended City Jurisdiction

State highway