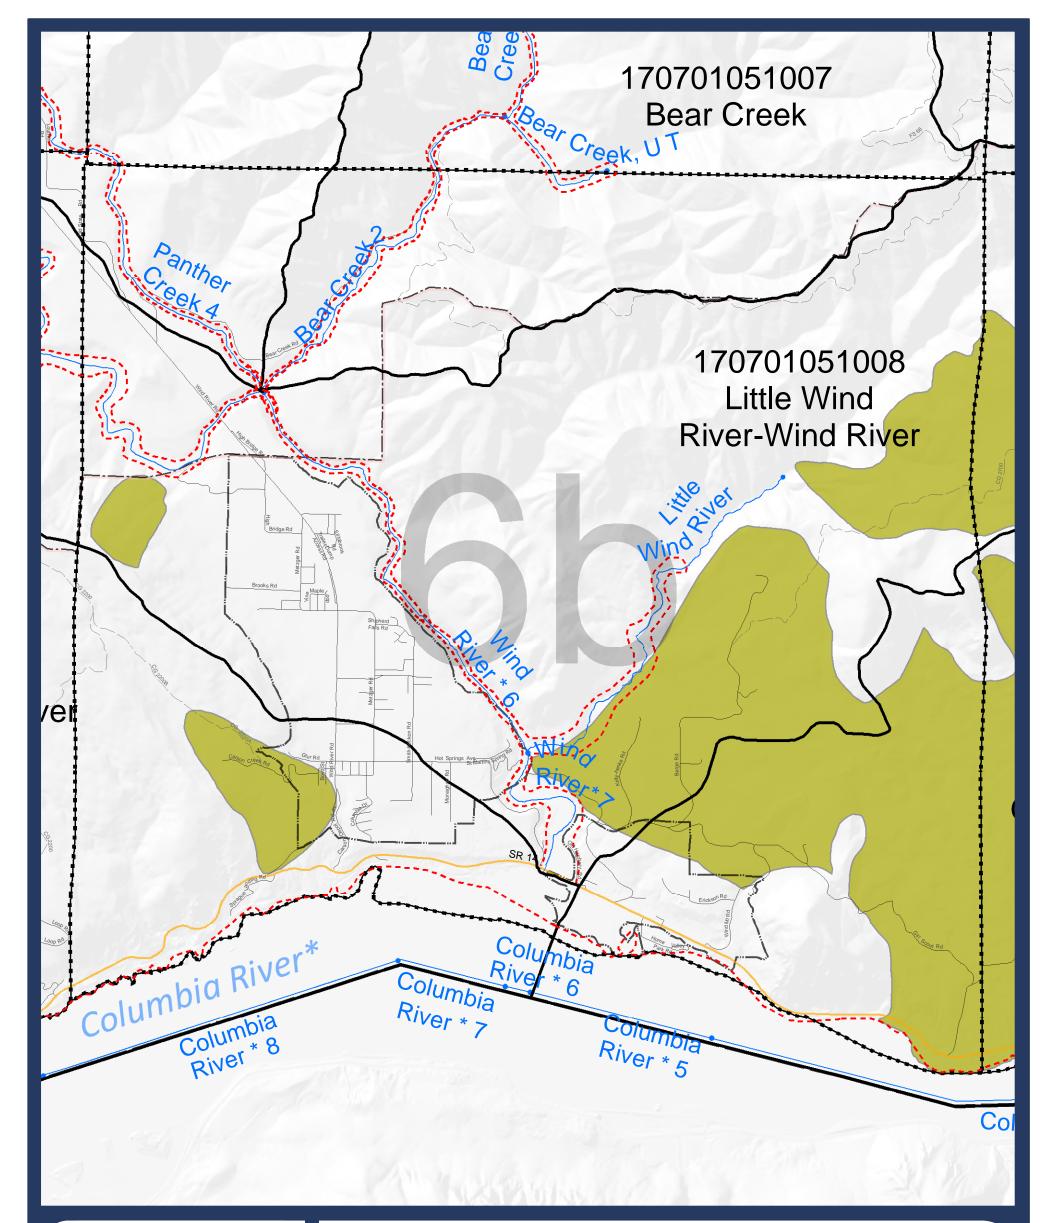

### -Map 05-

Critical Areas: Landslide and Channel Migration Zones

Sheet 6b

Г

Ν

Landslide hazard area (DNR data)

### HUC 12 Boundary

----- Streams (Reach breaks at dots)

5 Lakes

Г

■-■-■ Map index grid

#### Skamania County boundary

Nat'l Scenic Area Bndy

State highway

Forest road

City Limits

Extended City Jurisdiction

\*pCMZ bo

--- pCMZ data from Ecology\*

\*pCMZ boundaries are approximate and may require additional site-specific analysis. Reviews of the data by Skamania County in relation to aerial photos and LiDAR data identified many locational inaccuracies on the order of hundreds of feet (or more). DISCLAIMER: This map product was prepared by Skamania County and is for information purposes only. It may not have been prepared for, or be suitable for the advectory contraction purposes county program.