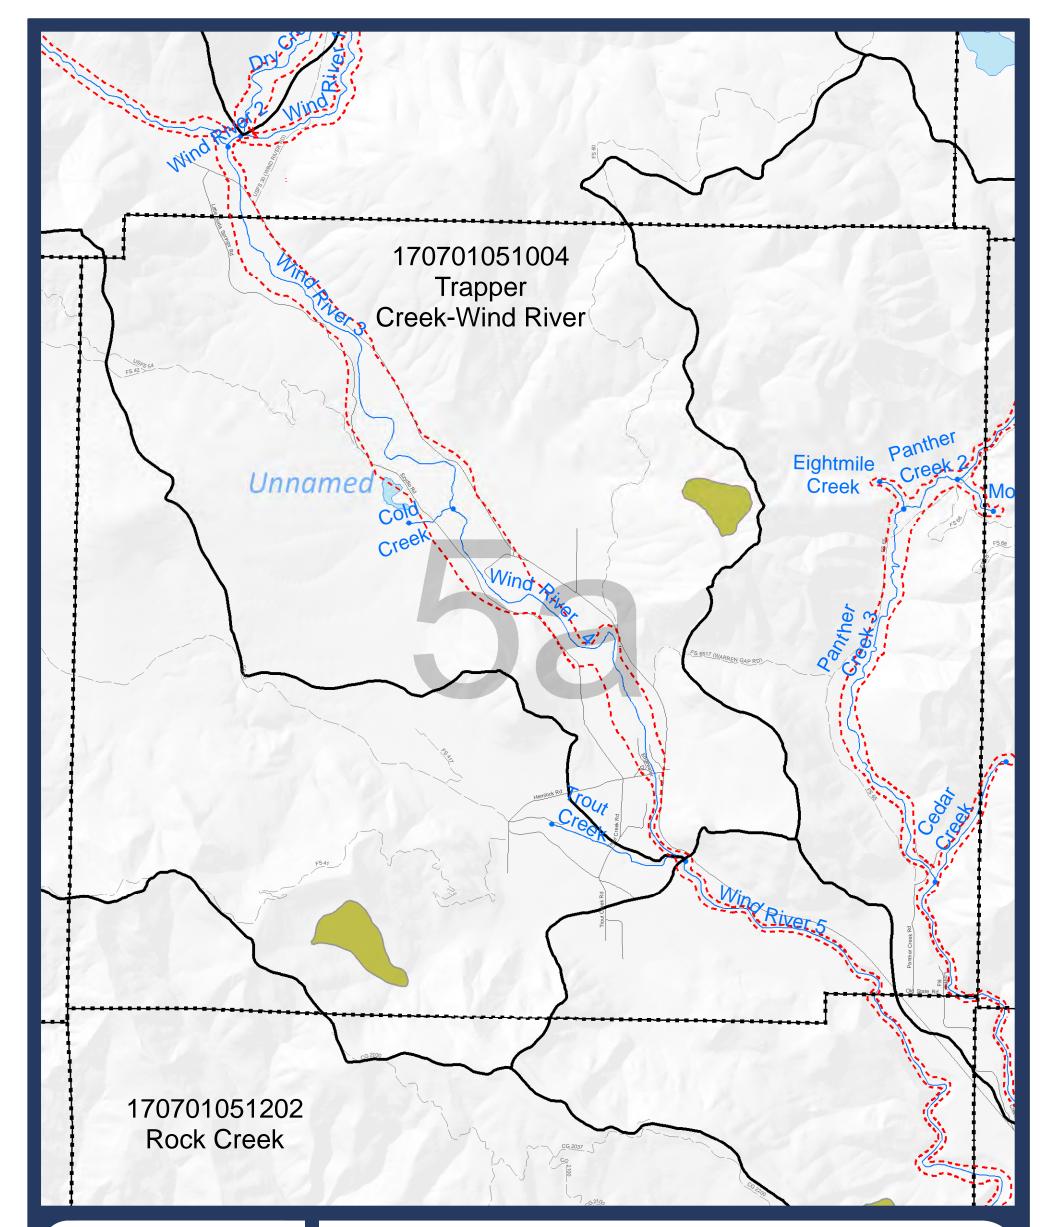

### -Map 05-

Critical Areas: Landslide and Channel Migration Zones

Sheet 5a

Ν

Landslide hazard area (DNR data)

#### HUC 12 Boundary

----- Streams (Reach breaks at dots)

🗲 Lakes

■ Map index grid

### Skamania County boundary

Nat'l Scenic Area Bndy Urban Area Bndy

City Limits

Extended City Jurisdiction

State highway Local road

Forest road

\*pCMZ boundaries are approximate and may require additional site-specific analysis. Reviews of the data by Skamania County in relation to aerial photos and LiDAR data identified many locational inaccuracies on the order of hundreds of feet (or more).

--- pCMZ data from Ecology\*

**SKAMANIA COUNTY** Department of Assessment and GIS

DISCLAIMER: This map product was prepared by Skamania County and is for information purposes only. It may not have been prepared for, or be suitable for legal, engineering, or surveying purposes. Users of this information should review or consult the primary data and information sources to ascertain the usability of the information.

SHORELINES DISCLAIMER: Shoreline jurisdiction boundaries depicted on this map are approximate. They have not been formally delineated or surveyed and are for planning purposes only. Additional site-specific evaluation may be needed to confirm or verify information shown on this map. Shoreline jurisdiction will be determined at time of project review using the best available site-specific information.