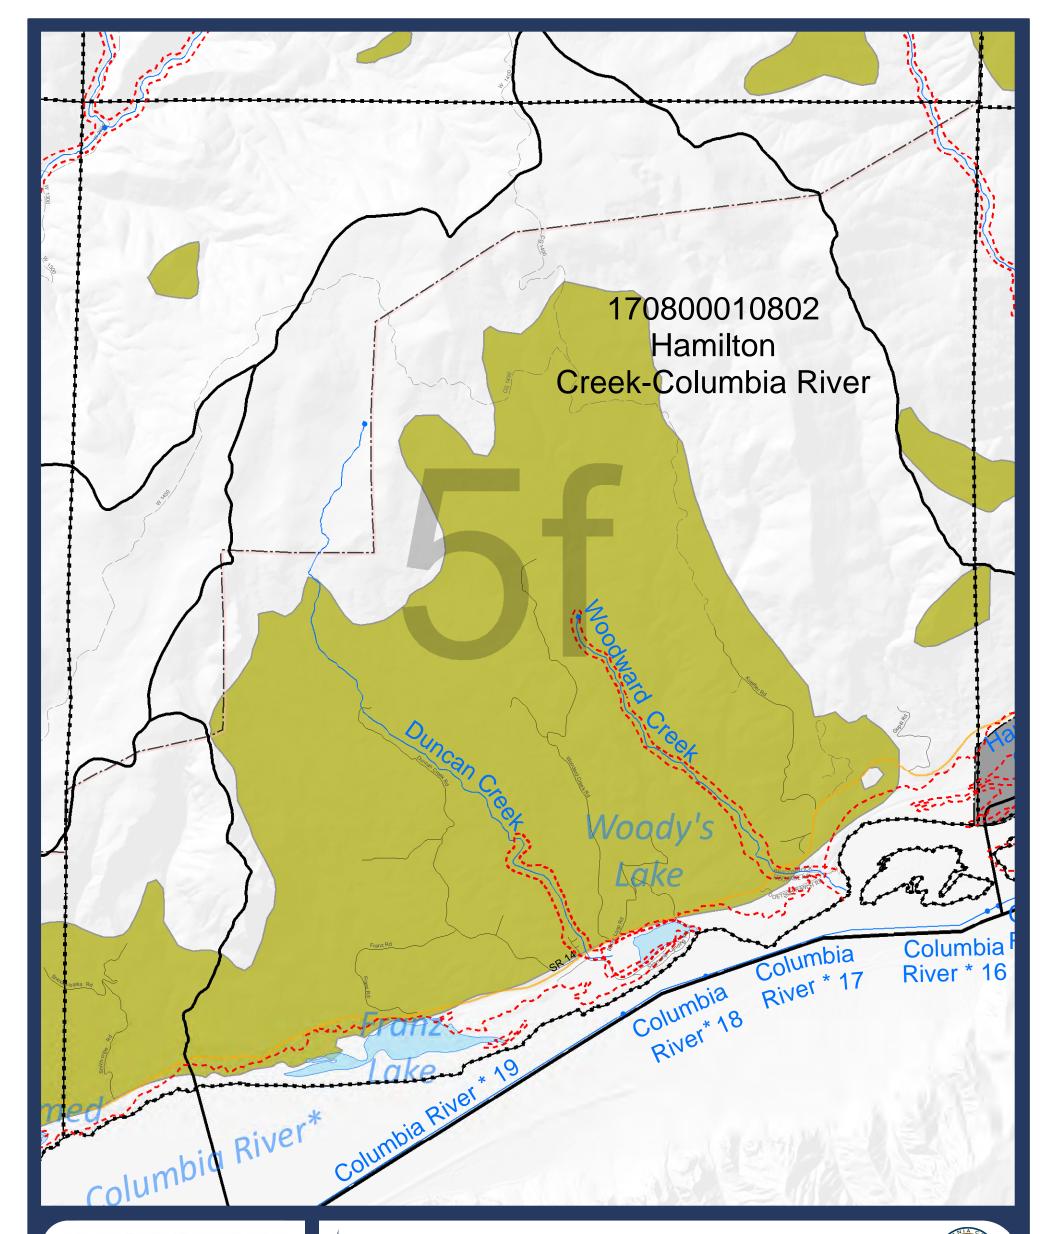

### -Map 05-

Critical Areas: Landslide and Channel Migration Zones

Sheet 5f

Updated: 05/02/2017 by R. Hollatz Data Sources: USGS, Col. River Gorge Commission, Skamania County GIS, WA Dept of Ecology, WA DNR

Г

\*pCMZ boundaries are approximate and may require additional site-specific analysis. Reviews of the data by Skamania County in

relation to aerial photos and LiDAR data identified many locational inaccuracies on the order of hundreds of feet (or more).

### LEGEND:

Ν

Landslide hazard area (DNR data)

### HUC 12 Boundary

----- Streams (Reach breaks at dots)

5 Lakes

■ ■ Map index grid

#### Skamania County boundary

Nat'l Scenic Area Bndy

City Limits

Extended City Jurisdiction

State highway

- Local road

Forest road

SKAMANIA COUNTY Department of Assessment and GIS

DISCLAIMER: This map product was prepared by Skamania County and is for information purposes only. It may not have been prepared for, or be suitable for legal, engineering, or surveying purposes. Users of this information should review or consult the primary data and information sources to ascertain the usability of the information.

SHORELINES DISCLAIMER: Shoreline jurisdiction boundaries depicted on this map are approximate. They have not been formally delineated or surveyed and are for planning purposes only. Additional site-specific evaluation may be needed to confirm or verify information shown on this map. Shoreline jurisdiction will be determined at time of project review using the best available site-specific information.