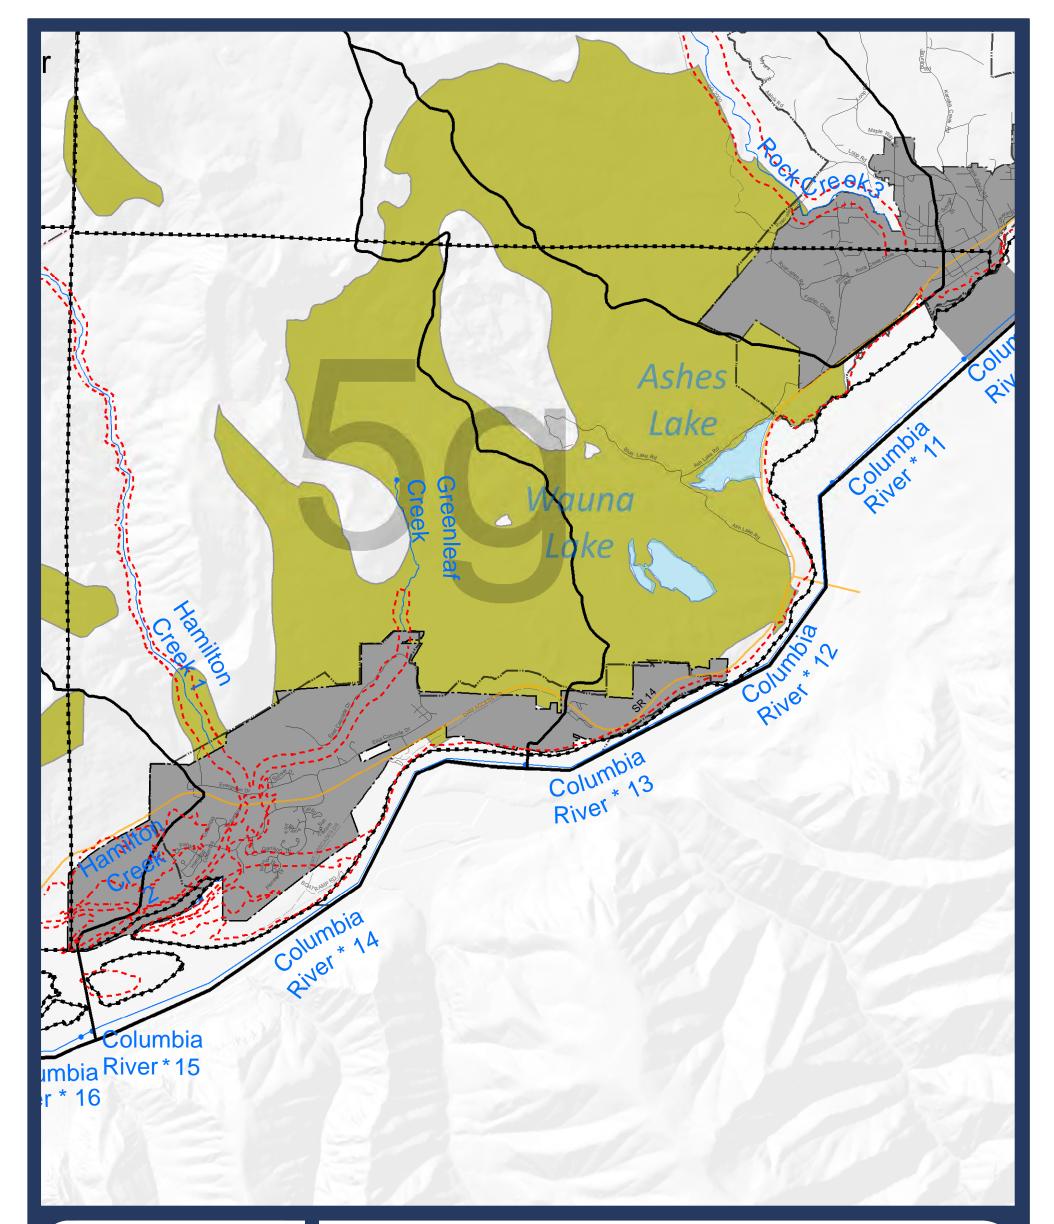

### -Map 05-

Critical Areas: Landslide and Channel Migration Zones

Sheet 5f

Updated: 05/02/2017 by R. Hollatz Data Sources: USGS, Col. River Gorge Commission, Skamania County GIS, WA Dept of Ecology, WA DNR

Г

\*pCMZ boundaries are approximate and may require additional site-specific analysis. Reviews of the data by Skamania County in

relation to aerial photos and LiDAR data identified many locational inaccuracies on the order of hundreds of feet (or more).

### LEGEND:

Ν

Landslide hazard area (DNR data)

### HUC 12 Boundary

----- Streams (Reach breaks at dots)

5 Lakes

■ ■ Map index grid

#### Skamania County boundary

Nat'l Scenic Area Bndy

City Limits

Extended City Jurisdiction

State highway

- Local road

Forest road

SKAMANIA COUNTY Department of Assessment and GIS