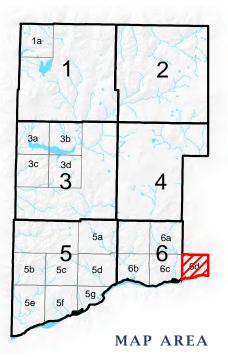

# Map 5: Critical Areas

# Landslide and Channel Migration Zones

| 0 | 0.5       | 1         |  | 2 Miles |
|---|-----------|-----------|--|---------|
|   | Absolu    | te Scale: |  |         |
|   | 1:120,000 |           |  |         |

Ν

Landslide hazard area (DNR data)

### HUC 12 Boundary

----- Streams (Reach breaks at dots)

5 Lakes

Г

■-■-■ Map index grid

Skamania County boundary

Nat'l Scenic Area Bndy Urban Area Bndy

City Limits

State highway Local road

Forest road

Extended City Jurisdiction

--- pCMZ data from Ecology\*

\*pCMZ boundaries are approximate and may require additional site-specific analysis. Reviews of the data by Skamania County in relation to aerial photos and LiDAR data identified many locational inaccuracies on the order of hundreds of feet (or more).