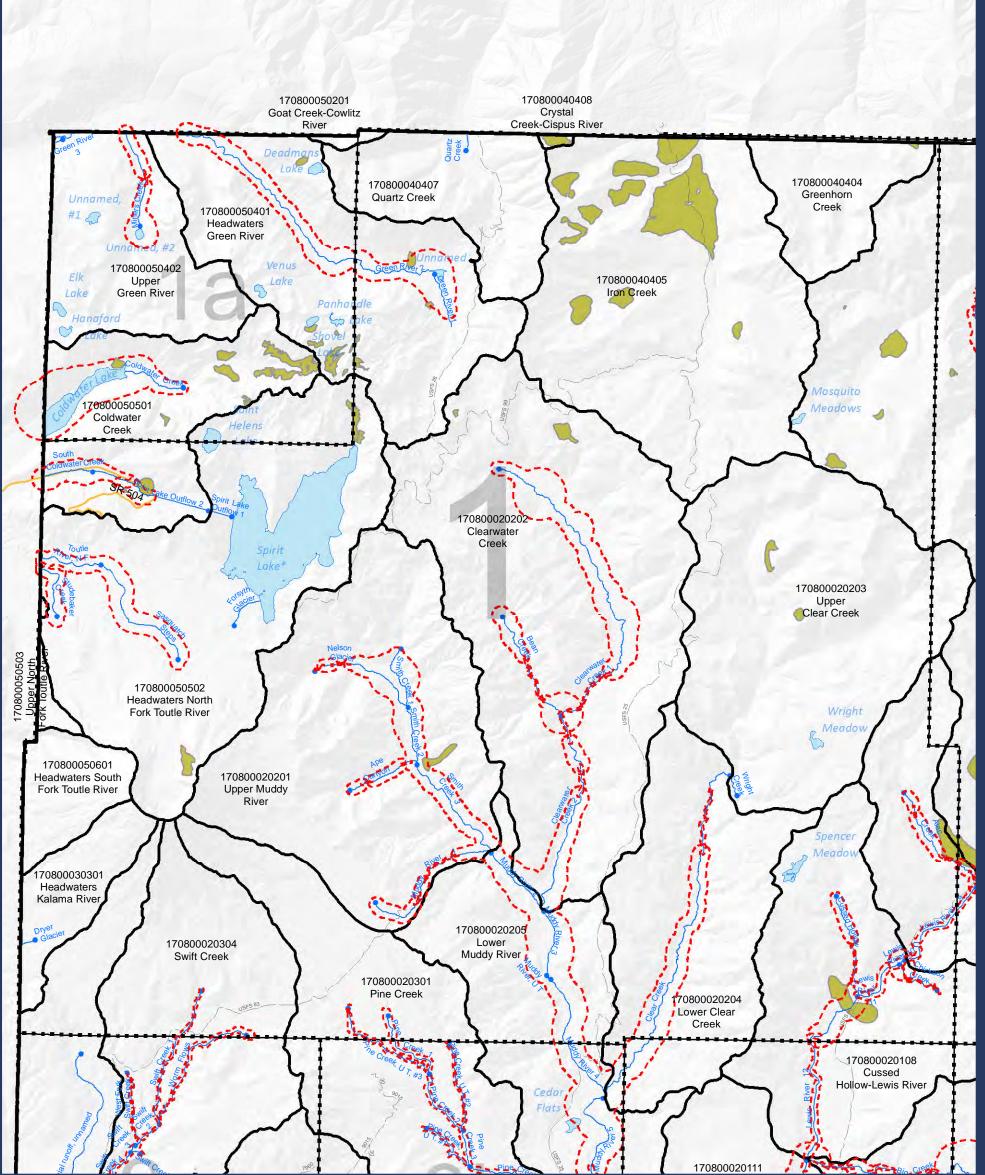

# Map 5: Critical Areas

# Landslide and Channel Migration Zones

| 0 | 0.5       | 1         |  | 2 Miles |
|---|-----------|-----------|--|---------|
|   | Absolu    | te Scale: |  |         |
|   | 1:120,000 |           |  |         |

Ν

Landslide hazard area (DNR data)

### HUC 12 Boundary

----- Streams (Reach breaks at dots)

5 Lakes

Г

■-■-■ Map index grid

Skamania County boundary

Nat'l Scenic Area Bndy Urban Area Bndy

City Limits

State highway Local road

Forest road

Extended City Jurisdiction

--- pCMZ data from Ecology\*

\*pCMZ boundaries are approximate and may require additional site-specific analysis. Reviews of the data by Skamania County in relation to aerial photos and LiDAR data identified many locational inaccuracies on the order of hundreds of feet (or more).

DISCLAIMER: This map product was prepared by Skamania County and is for information purposes only. It may not have been prepared for, or be suitable for legal, engineering, or surveying purposes. Users of this information should review or consult the primary data and information sources to ascertain the usability of the information.

**SKAMANIA COUNTY** Department of Assessment and GIS

SHORELINES DISCLAIMER: Shoreline jurisdiction boundaries depicted on this map are approximate. They have not been formally delineated or surveyed and are for planning purposes only. Additional site-specific evaluation may be needed to confirm or verify information shown on this map. Shoreline jurisdiction will be determined at time of project review using the best available site-specific information.