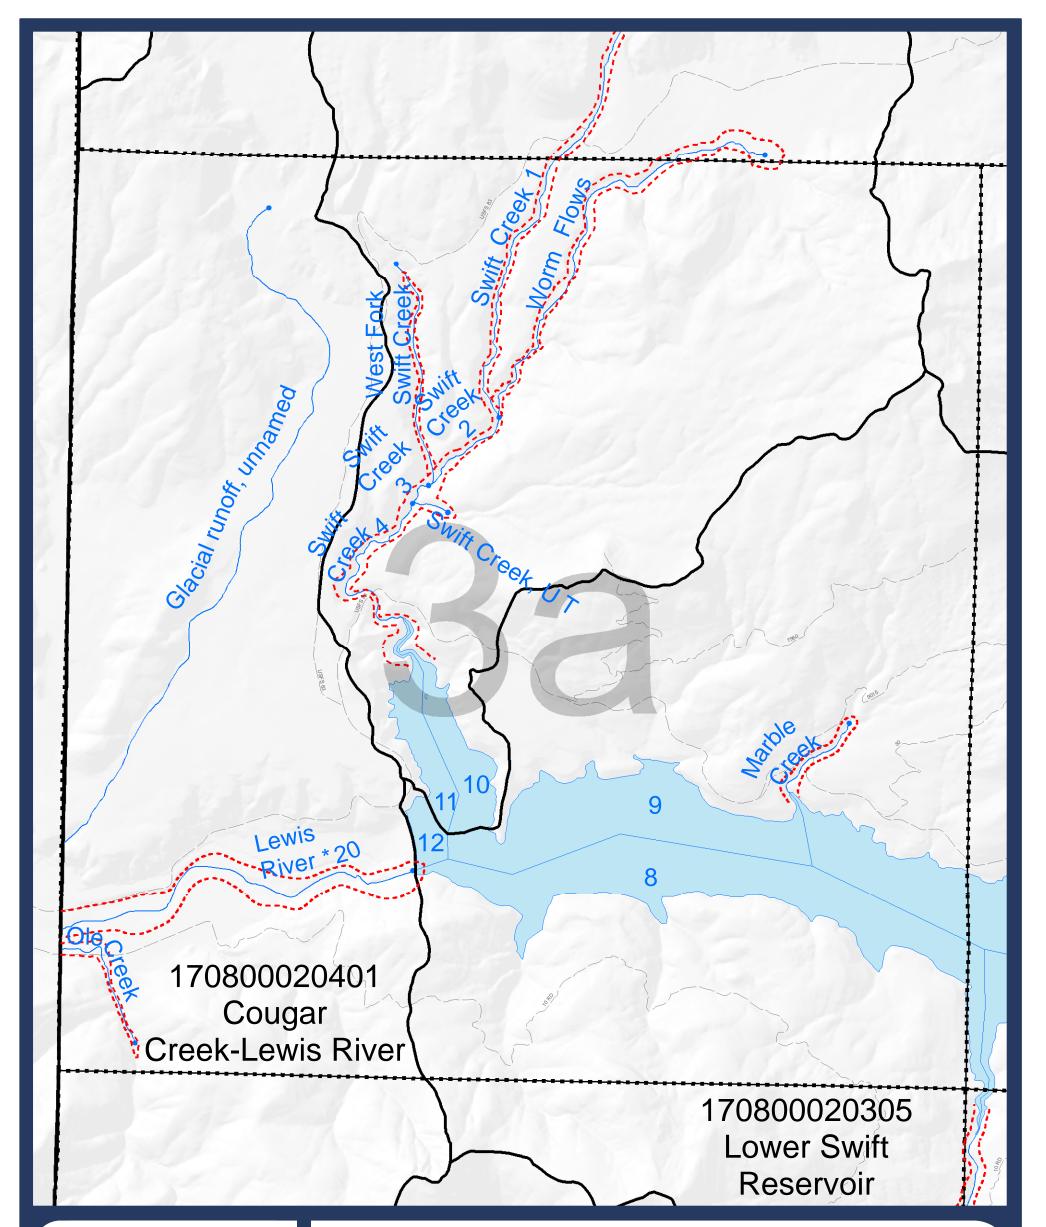

## -Map 05-

Critical Areas: Landslide and Channel Migration Zones

Sheet 3a

Ν

Landslide hazard area (DNR data)

### HUC 12 Boundary

Streams (Reach breaks at dots)

5 Lakes

Г

■-■-■ Map index grid

#### Skamania County boundary

Nat'l Scenic Area Bndy Urban Area Bndy

City Limits

State highway Local road

Forest road

Extended City Jurisdiction

--- pCMZ data from Ecology\*

\*pCMZ boundaries are approximate and may require additional site-specific analysis. Reviews of the data by Skamania County in relation to aerial photos and LiDAR data identified many locational inaccuracies on the order of hundreds of feet (or more).

DISCLAIMER: This map product was prepared by Skamania County and is for information purposes only. It may not have been prepared for, or be suitable for legal, engineering, or surveying purposes. Users of this information should review or consult the primary data and information sources to ascertain the usability of the information.

**SKAMANIA COUNTY** Department of Assessment

and GIS

SHORELINES DISCLAIMER: Shoreline jurisdiction boundaries depicted on this map are approximate. They have not been formally delineated or surveyed and are for planning purposes only. Additional site-specific evaluation may be needed to confirm or verify information shown on this map. Shoreline jurisdiction will be determined at time of project review using the best available site-specific information.