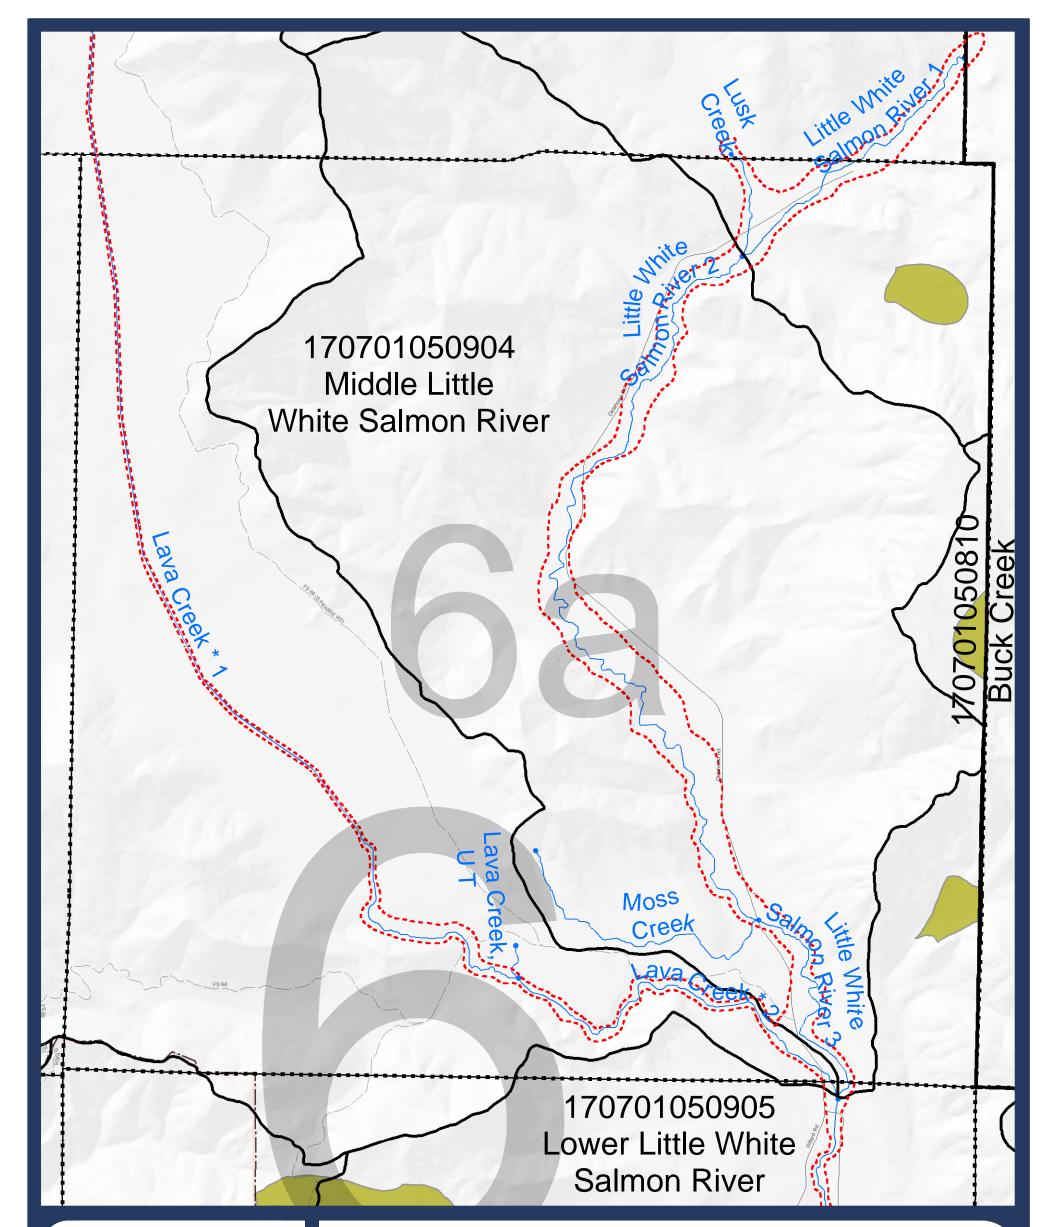

## -Map 05-

Critical Areas: Landslide and Channel Migration Zones

Sheet 6c

Ν

Landslide hazard area (DNR data)

### HUC 12 Boundary

----- Streams (Reach breaks at dots)

5 Lakes

Г

■-■-■ Map index grid

#### Skamania County boundary

Nat'l Scenic Area Bndy

State highway Local road

Forest road

City Limits

Extended City Jurisdiction

--- pCMZ data from Ecology\*

\*pCMZ boundaries are approximate and may require additional site-specific analysis. Reviews of the data by Skamania County in relation to aerial photos and LiDAR data identified many locational inaccuracies on the order of hundreds of feet (or more). DISCLAIMER: This map product was prepared by Skamania County and is for information purposes only. It may not have been prepared for, or be suitable for legal, engineering, or surveying purposes. Users of this information should review or consult the primary data and information sources to ascertain the usability of the

SKAMANIA COUNTY Department of Assessment

and GIS

2 Miles

information.

SHORELINES DISCLAIMER: Shoreline jurisdiction boundaries depicted on this map are approximate. They have not been formally delineated or surveyed and are for planning purposes only. Additional site-specific evaluation may be needed to confirm or verify information shown on this map. Shoreline jurisdiction will be determined at time of project review using the best available site-specific information.