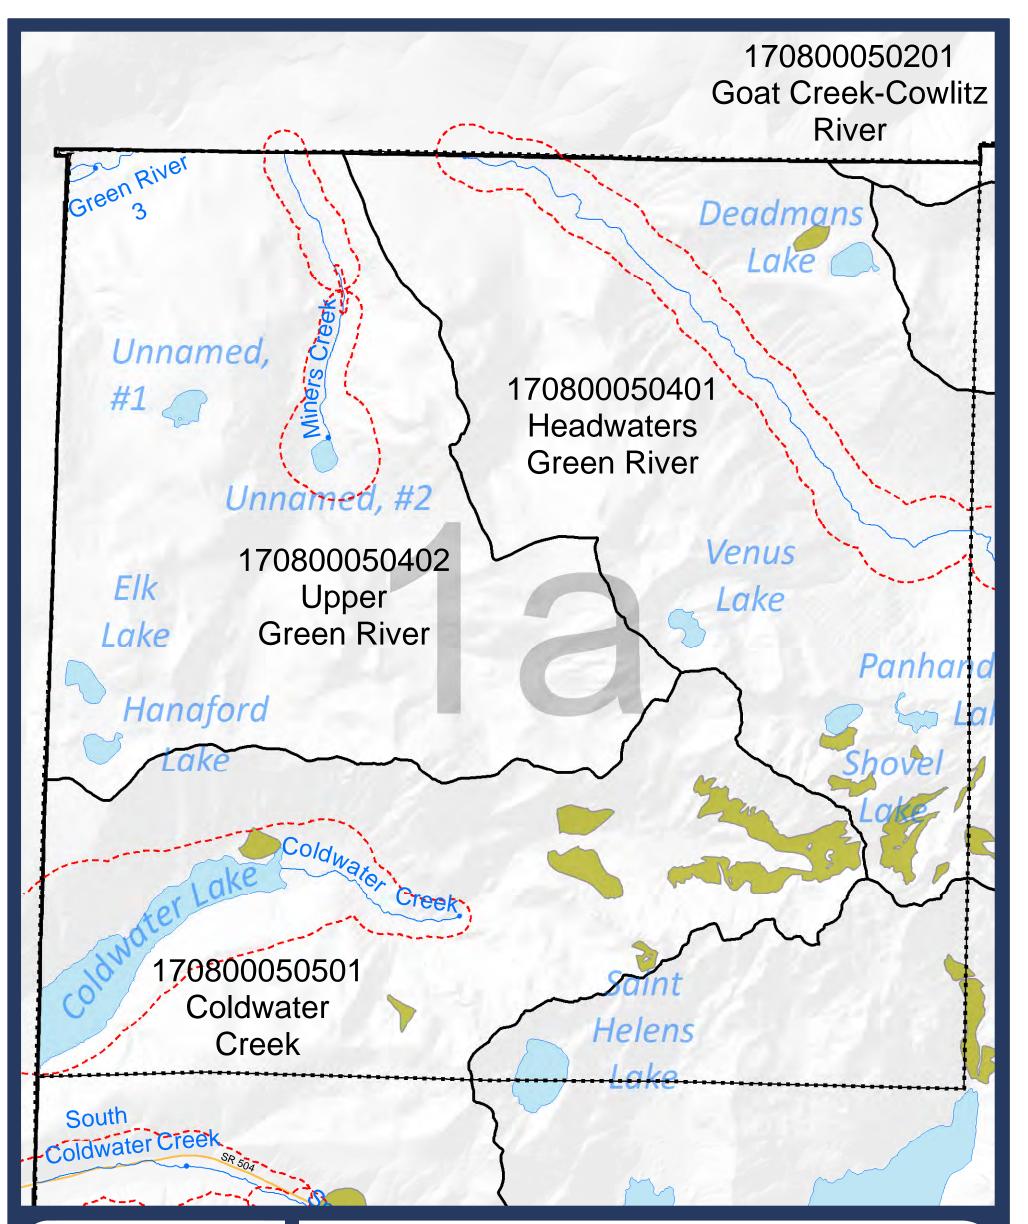

### -Map 05-

Critical Areas: Landslide and Channel Migration Zones

Sheet 1a

Updated: 05/02/2017 by R. Hollatz Data Sources: USGS, Col. River Gorge Commission, Skamania County GIS, WA Dept of Ecology, WA DNR

Ν

Landslide hazard area (DNR data)

### HUC 12 Boundary

----- Streams (Reach breaks at dots)

5 Lakes

■-■-■ Map index grid

#### Skamania County boundary

Nat'l Scenic Area Bndy

City Limits

Extended City Jurisdiction

– – – • pCMZ data from Ecology\*

\*pCMZ boundaries are approximate and may require additional site-specific analysis. Reviews of the data by Skamania County in relation to aerial photos and LiDAR data identified many locational inaccuracies on the order of hundreds of feet (or more).

State highway Local road

Forest road

SKAMANIA COUNTY

Department of Assessment and GIS

DISCLAIMER: This map product was prepared by Skamania County and is for information purposes only. It may not have been prepared for, or be suitable for legal, engineering, or surveying purposes. Users of this information should review or consult the primary data and information sources to ascertain the usability of the information.

SHORELINES DISCLAIMER: Shoreline jurisdiction boundaries depicted on this map are approximate. They have not been formally delineated or surveyed and are for planning purposes only. Additional site-specific evaluation may be needed to confirm or verify information shown on this map. Shoreline jurisdiction will be determined at time of project review using the best available site-specific information.