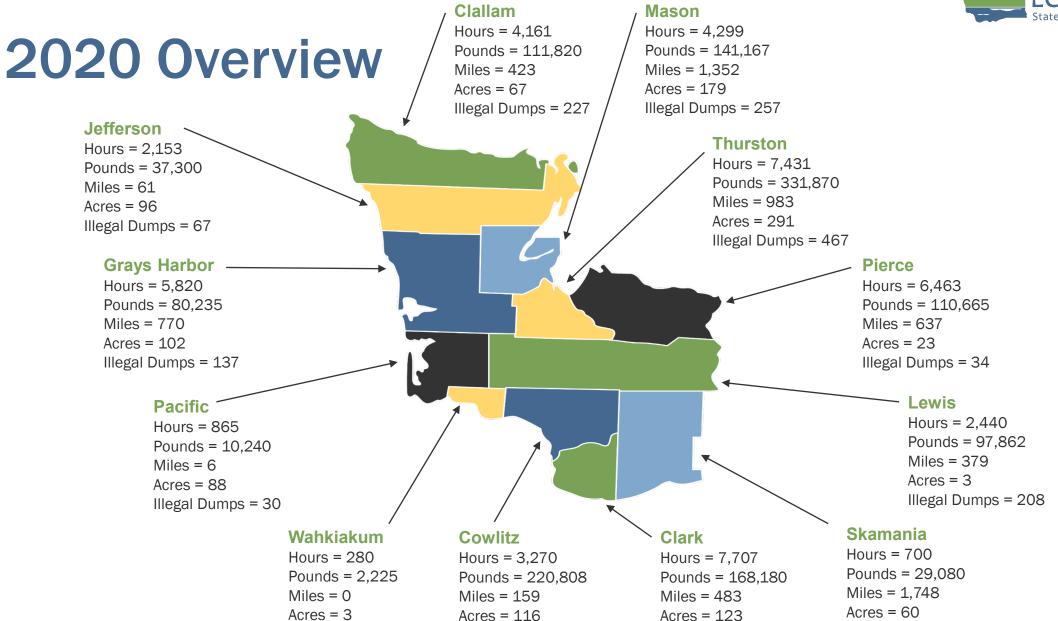

## 2020 Southwest Region Litter Activity

Clallam, Clark, Cowlitz, Grays Harbor, Jefferson, Lewis, Mason, Pacific, Pierce, Skamania, Thurston, and Wahkiakum Counties

## **Clallam County**

### 2020 Litter Program Activity

| Litter<br>Program | Hours | Total<br>Pounds | Miles | Acres | # Dumps |
|-------------------|-------|-----------------|-------|-------|---------|
| EYC               | 0     | 0               | 0     | 0     | 0       |
| CLCP              | 1,120 | 75,540          | 354   | 46    | 169     |
| DOC               | 0     | 0               | 0     | 0     | 0       |
| DNR               | 2,841 | 35,480          | 69    | 0     | 58      |
| DFW               | 200   | 800             | 0     | 21    | 0       |
| Total             | 4,161 | 111,820         | 423   | 67    | 227     |

## **Clark County**

### 2020 Litter Program Activity

| Litter<br>Program | Hours | Total<br>Pounds | Miles | Acres | # Dumps |
|-------------------|-------|-----------------|-------|-------|---------|
| EYC               | 1,352 | 72,495          | 101   | 104   | 16      |
| CLCP              | 3,968 | 73,650          | 212   | 7     | 88      |
| DOC               | 0     | 0               | 0     | 0     | 0       |
| DNR               | 2,387 | 22,035          | 170   | 12    | 48      |
| DFW               | 0     | 0               | 0     | 0     | 0       |
| Total             | 7,707 | 168,180         | 483   | 123   | 152     |

## **Cowlitz County**

### 2020 Litter Program Activity

| Litter<br>Program | Hours | Total<br>Pounds | Miles | Acres | # Dumps |
|-------------------|-------|-----------------|-------|-------|---------|
| EYC               | 511   | 27,600          | 28    | 13    | 5       |
| CLCP              | 2,299 | 189,058         | 108   | 102   | 96      |
| DOC               | 0     | 0               | 0     | 0     | 0       |
| DNR               | 460   | 4,150           | 23    | 1     | 8       |
| DFW               | 0     | 0               | 0     | 0     | 0       |
| Total             | 3,270 | 220,808         | 159   | 116   | 109     |

## **Grays Harbor County**

### 2020 Litter Program Activity

| Litter<br>Program | Hours | Total<br>Pounds | Miles | Acres | # Dumps |
|-------------------|-------|-----------------|-------|-------|---------|
| EYC               | 545   | 16,013          | 65    | 16    | 7       |
| CLCP              | 3,742 | 50,122          | 624   | 0     | 64      |
| DOC               | 0     | 0               | 0     | 0     | 0       |
| DNR               | 1,368 | 12,700          | 71    | 4     | 60      |
| DFW               | 165   | 1,400           | 10    | 82    | 6       |
| Total             | 5,820 | 80,235          | 770   | 102   | 137     |

## **Jefferson County**

### 2020 Litter Program Activity

| Litter<br>Program | Hours | Total<br>Pounds | Miles | Acres | # Dumps |
|-------------------|-------|-----------------|-------|-------|---------|
| EYC               | 0     | 0               | 0     | 0     | 0       |
| CLCP              | 474   | 17,180          | 17    | 4     | 43      |
| DOC               | 0     | 0               | 0     | 0     | 0       |
| DNR               | 1,489 | 18,770          | 43    | 0     | 21      |
| DFW               | 190   | 1,350           | 1     | 92    | 3       |
| Total             | 2,153 | 37,300          | 61    | 96    | 67      |

## **Lewis County**

### 2020 Litter Program Activity

| Litter<br>Program | Hours | Total<br>Pounds | Miles | Acres | # Dumps |
|-------------------|-------|-----------------|-------|-------|---------|
| EYC               | 885   | 20,745          | 53    | 0     | 3       |
| CLCP              | 906   | 73,367          | 114   | 0     | 199     |
| DOC               | 0     | 0               | 0     | 0     | 0       |
| DNR               | 649   | 3,750           | 212   | 3     | 6       |
| DFW               | 0     | 0               | 0     | 0     | 0       |
| Total             | 2,440 | 97,862          | 379   | 3     | 208     |

## **Mason County**

### 2020 Litter Program Activity

| Litter<br>Program | Hours | Total<br>Pounds | Miles | Acres | # Dumps |
|-------------------|-------|-----------------|-------|-------|---------|
| EYC               | 8     | 300             | .1    | 0     | 1       |
| CLCP              | 3,811 | 136,517         | 1,351 | 53    | 250     |
| DOC               | 0     | 0               | 0     | 0     | 0       |
| DNR               | 0     | 0               | 0     | 0     | 0       |
| DFW               | 480   | 4,350           | 0     | 126   | 6       |
| Total             | 4,299 | 141,167         | 1,352 | 179   | 257     |

## **Pacific County**

### 2020 Litter Program Activity

| Litter<br>Program | Hours | Total<br>Pounds | Miles | Acres | # Dumps |
|-------------------|-------|-----------------|-------|-------|---------|
| EYC               | 0     | 0               | 0     | 0     | 0       |
| CLCP              | 0     | 0               | 0     | 0     | 0       |
| DOC               | 0     | 0               | 0     | 0     | 0       |
| DNR               | 800   | 9,190           | 4     | 7     | 28      |
| DFW               | 65    | 1,050           | 2     | 81    | 2       |
| Total             | 865   | 10,240          | 6     | 88    | 30      |

## **Pierce County**

### 2020 Litter Program Activity

| Litter<br>Program | Hours | Total<br>Pounds | Miles | Acres | # Dumps |
|-------------------|-------|-----------------|-------|-------|---------|
| EYC               | 2,634 | 75,750          | 110   | 8     | 33      |
| CLCP              | 3,829 | 34,590          | 527   | 0     | 0       |
| DOC               | 0     | 0               | 0     | 0     | 0       |
| DNR               | 0     | 0               | 0     | 0     | 0       |
| DFW               | 60    | 325             | 0     | 15    | 1       |
| Total             | 6,463 | 110,665         | 637   | 23    | 34      |

## **Skamania County**

### 2020 Litter Program Activity

| Litter<br>Program | Hours | Total<br>Pounds | Miles | Acres | # Dumps |
|-------------------|-------|-----------------|-------|-------|---------|
| EYC               | 0     | 0               | 0     | 0     | 0       |
| CLCP              | 380   | 27,630          | 1,740 | 60    | 59      |
| DOC               | 0     | 0               | 0     | 0     | 0       |
| DNR               | 320   | 1,450           | 8     | 0     | 0       |
| DFW               | 0     | 0               | 0     | 0     | 0       |
| Total             | 700   | 29,080          | 1,748 | 60    | 59      |

## **Thurston County**

### 2020 Litter Program Activity

| Litter<br>Program | Hours | Total<br>Pounds | Miles | Acres | # Dumps |
|-------------------|-------|-----------------|-------|-------|---------|
| EYC               | 1,467 | 34,155          | 90    | 4     | 9       |
| CLCP              | 2,304 | 225,400         | 798   | 187   | 295     |
| DOC               | 0     | 0               | 0     | 0     | 0       |
| DNR               | 3,460 | 71,615          | 94    | 20    | 163     |
| DFW               | 200   | 700             | 1     | 80    | 0       |
| Total             | 7,431 | 331,870         | 983   | 291   | 467     |

## **Wahkiakum County**

### 2020 Litter Program Activity

| Litter<br>Program | Hours | Total<br>Pounds | Miles | Acres | # Dumps |
|-------------------|-------|-----------------|-------|-------|---------|
| EYC               | 0     | 0               | 0     | 0     | 0       |
| CLCP              | 0     | 0               | 0     | 0     | 0       |
| DOC               | 0     | 0               | 0     | 0     | 0       |
| DNR               | 280   | 2,225           | 0     | 3     | 7       |
| DFW               | 0     | 0               | 0     | 0     | 0       |
| Total             | 280   | 2,225           | 0     | 3     | 7       |