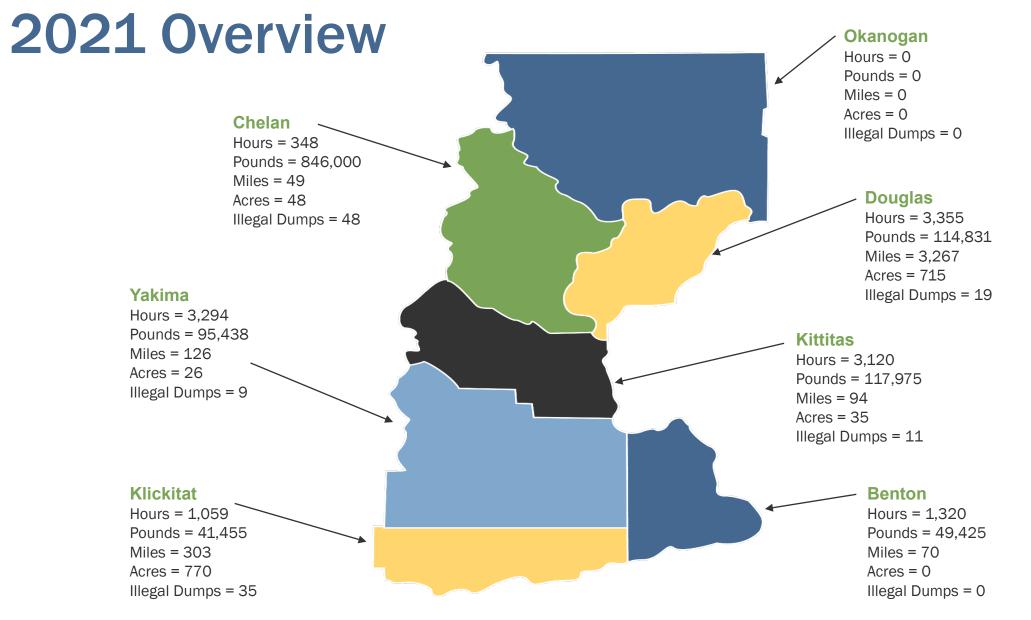

# **2021 Central Region Litter Activity**

Benton, Chelan, Douglas, Kittitas, Klickitat, Okanogan, and Yakima Counties

## **Benton County**

## **Chelan County**

## **Douglas County**

## **Kittitas County**

## **Klickitat County**

## **Okanogan County**

2021 Litter Program Activity

| Litter<br>Program | Hours | Total<br>Pounds | Miles | Acres | # Dumps |
|-------------------|-------|-----------------|-------|-------|---------|
| EYC               | 0     | 0               | 0     | 0     | 0       |
| CLCP              | 0     | 0               | 0     | 0     | 0       |
| SB5040            | 0     | 0               | 0     | 0     | 0       |
| DOC               | 0     | 0               | 0     | 0     | 0       |
| DNR               | 0     | 0               | 0     | 0     | 0       |
| DFW               | 0     | 0               | 0     | 0     | 0       |
| PARKS             | 0     | 0               | 0     | 0     | 0       |
| Total             | 0     | 0               | 0     | 0     | 0       |

## Yakima County