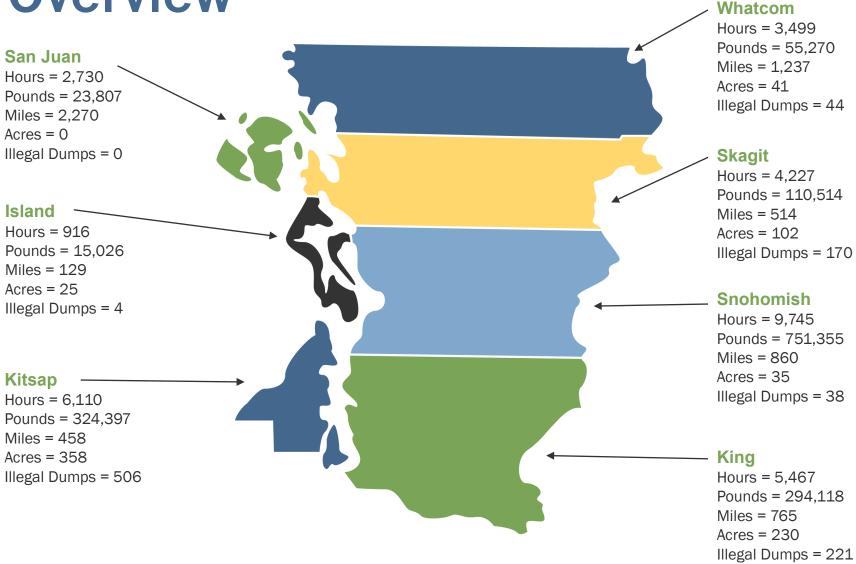

### 2021 Overview

## **Island County**

## **King County**

## **Kitsap County**

## **San Juan County**

## **Skagit County**

### **Snohomish County**

## **Whatcom County**