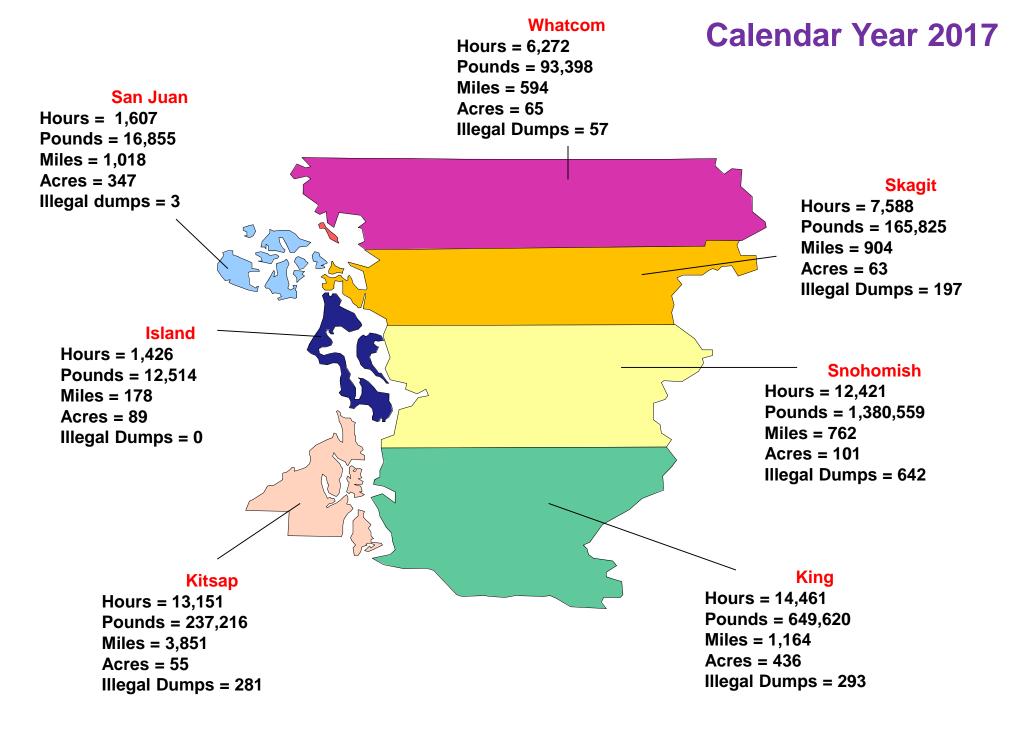

## LITTER ACTIVITY 2017

# in Northwest Washington

(Island, King, Kitsap, San Juan, Skagit, Snohomish, and Whatcom Counties)

The combined litter efforts of the Community Litter Cleanup Program, Ecology Youth Corps, Department of Fish & Wildlife, Department of Natural Resources and the Department of Corrections:

- 56,926 hours worked
- 2,555,987 pounds of litter and illegally dumped materials collected
- 8,471 miles cleaned
- 1,156 acres cleaned
- 1,473 illegal dump sites

| Litter<br>Program | Hours | Pounds | Miles | Acres | # Dumps |
|-------------------|-------|--------|-------|-------|---------|
| EYC               | 380   | 2,385  | 8     | 89    | 0       |
| CLCP              | 1,046 | 10,129 | 170   | 0     | 0       |
| DOC               | 0     | 0      | 0     | 0     | 0       |
| DNR               | 0     | 0      | 0     | 0     | 0       |
| DFW               | 0     | 0      | 0     | 0     | 0       |
| Total             | 1,426 | 12,514 | 178   | 89    | 0       |

| Litter Program | Hours  | Pounds  | Miles | Acres | # Dumps |
|----------------|--------|---------|-------|-------|---------|
| EYC            | 8,335  | 150,390 | 451   | 97    | 55      |
| CLCP           | 3,550  | 445,241 | 569   | 301   | 234     |
| DOC            | 2,576  | 53,989  | 144   | 38    | 4       |
| DNR            | 0      | 0       | 0     | 0     | 0       |
| DFW            | 0      | 0       | 0     | 0     | 0       |
| Total          | 14,461 | 649,620 | 1,164 | 436   | 293     |

| Litter Program | Hours  | Pounds  | Miles | Acres | # Dumps |
|----------------|--------|---------|-------|-------|---------|
| EYC            | 2,866  | 41,325  | 261   | 25    | 12      |
| CLCP           | 10,285 | 195,891 | 3,590 | 30    | 269     |
| DOC            | 0      | 0       | 0     | 0     | 0       |
| DNR            | 0      | 0       | 0     | 0     | 0       |
| DFW            | 0      | 0       | 0     | 0     | 0       |
| Total          | 13,151 | 237,216 | 3,851 | 55    | 281     |

### **Year 2017 Litter Program Activity**

| Litter Program | Hours | Pounds | Miles | Acres | # Dumps |
|----------------|-------|--------|-------|-------|---------|
| EYC            | 382   | 2,295  | 31    | 96    | 0       |
| CLCP           | 1,225 | 14,560 | 987   | 251   | 3       |
| DOC            | 0     | 0      | 0     | 0     | 0       |
| DNR            | 0     | 0      | 0     | 0     | 0       |
| DFW            | 0     | 0      | 0     | 0     | 0       |
| Total          | 1,607 | 16,855 | 1,018 | 347   | 3       |

| Litter Program | Hours | Pounds  | Miles | Acres | # Dumps |
|----------------|-------|---------|-------|-------|---------|
| EYC            | 3,986 | 57,105  | 301   | 43    | 37      |
| CLCP           | 3,602 | 108,720 | 603   | 20    | 160     |
| DOC            | 0     | 0       | 0     | 0     | 0       |
| DNR            | 0     | 0       | 0     | 0     | 0       |
| DFW            | 0     | 0       | 0     | 0     | 0       |
| Total          | 7,588 | 165,825 | 904   | 63    | 197     |

# **Snohomish County**

**Year 2017 Litter Program Activity** 

| Litter Program | Hours  | Pounds    | Miles | Acres | # Dumps |
|----------------|--------|-----------|-------|-------|---------|
| EYC            | 2,267  | 24,270    | 147   | 4     | 9       |
| CLCP           | 4,813  | 1,221,920 | 293   | 41    | 581     |
| DOC            | 5,219  | 117,420   | 318   | 0     | 0       |
| DNR            | 0      | 0         | 0     | 0     | 0       |
| DFW            | 122    | 16,949    | 4     | 56    | 52      |
| Total          | 12,421 | 1,380,559 | 762   | 101   | 642     |

| Litter Program | Hours | Pounds | Miles | Acres | # Dumps |
|----------------|-------|--------|-------|-------|---------|
| EYC            | 4,589 | 57,255 | 333   | 55    | 42      |
| CLCP           | 1,677 | 34,443 | 260   | 5     | 12      |
| DOC            | 0     | 0      | 0     | 0     | 0       |
| DNR            | 0     | 0      | 0     | 0     | 0       |
| DFW            | 6     | 1,700  | 1     | 5     | 3       |
| Total          | 6,272 | 93,398 | 594   | 65    | 57      |