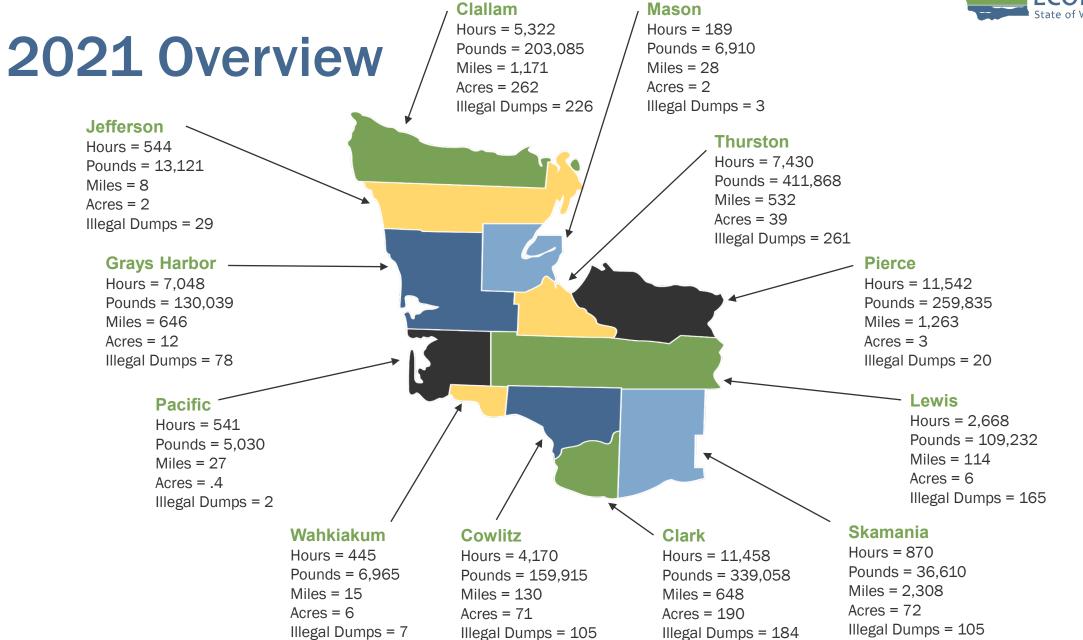

## **Clallam County**

### 2021 Litter Program Activity

| Litter<br>Program | Hours | Total<br>Pounds | Miles | Acres | # Dumps |
|-------------------|-------|-----------------|-------|-------|---------|
| EYC               | 0     | 0               | 0     | 0     | 0       |
| CLCP              | 4,817 | 193,925         | 1,171 | 262   | 226     |
| SB5040            | 0     | 0               | 0     | 0     | 0       |
| DOC               | 0     | 0               | 0     | 0     | 0       |
| DNR               | 505   | 9,160           | 0     | 0     | 18      |
| DFW               | 0     | 0               | 0     | 0     | 0       |
| PARKS             | 0     | 0               | 0     | 0     | 0       |
| Total             | 5,322 | 203,085         | 1,171 | 262   | 226     |

## **Jefferson County**

### 2021 Litter Program Activity

| Litter<br>Program | Hours | Total<br>Pounds | Miles | Acres | # Dumps |
|-------------------|-------|-----------------|-------|-------|---------|
| EYC               | 0     | 0               | 0     | 0     | 0       |
| CLCP              | 56    | 4,540           | 8     | 2     | 18      |
| SB5040            | 0     | 0               | 0     | 0     | 0       |
| DOC               | 0     | 0               | 0     | 0     | 0       |
| DNR               | 488   | 8,581           | 0     | 0     | 11      |
| DFW               | 0     | 0               | 0     | 0     | 0       |
| PARKS             | 0     | 0               | 0     | 0     | 0       |
| Total             | 544   | 13,121          | 8     | 2     | 29      |

# **Mason County**

### 2021 Litter Program Activity

| Litter<br>Program | Hours | Total<br>Pounds | Miles | Acres | # Dumps |
|-------------------|-------|-----------------|-------|-------|---------|
| EYC               | 118   | 3,660           | 4     | 2     | 3       |
| CLCP              | 71    | 3,250           | 24    | 0     | 0       |
| SB5040            | 0     | 0               | 0     | 0     | 0       |
| DOC               | 0     | 0               | 0     | 0     | 0       |
| DNR               | 0     | 0               | 0     | 0     | 0       |
| DFW               | 0     | 0               | 0     | 0     | 0       |
| PARKS             | 0     | 0               | 0     | 0     | 0       |
| Total             | 189   | 6,910           | 28    | 2     | 3       |

# **Pacific County**

### 2021 Litter Program Activity

| Litter<br>Program | Hours | Total<br>Pounds | Miles | Acres | # Dumps |
|-------------------|-------|-----------------|-------|-------|---------|
| EYC               | 30    | 1,230           | 2     | 0     | 0       |
| CLCP              | 0     | 0               | 0     | 0     | 0       |
| SB5040            | 0     | 0               | 0     | 0     | 0       |
| DOC               | 0     | 0               | 0     | 0     | 0       |
| DNR               | 376   | 1,380           | 21    | .4    | 2       |
| DFW               | 0     | 0               | 0     | 0     | 0       |
| PARKS             | 135   | 2,420           | 4     | 0     | 0       |
| Total             | 541   | 5,030           | 27    | .4    | 2       |

# **Pierce County**

### 2021 Litter Program Activity

| Litter<br>Program | Hours  | Total<br>Pounds | Miles | Acres | # Dumps |
|-------------------|--------|-----------------|-------|-------|---------|
| EYC               | 4,554  | 178,350         | 193   | 3     | 20      |
| CLCP              | 6,988  | 81,485          | 1,070 | 0     | 0       |
| SB5040            | 0      | 0               | 0     | 0     | 0       |
| DOC               | 0      | 0               | 0     | 0     | 0       |
| DNR               | 0      | 0               | 0     | 0     | 0       |
| DFW               | 0      | 0               | 0     | 0     | 0       |
| PARKS             | 0      | 0               | 0     | 0     | 0       |
| Total             | 11,542 | 259,835         | 1,263 | 3     | 20      |

## **Skamania County**

### 2021 Litter Program Activity

| Litter<br>Program | Hours | Total<br>Pounds | Miles | Acres | # Dumps |
|-------------------|-------|-----------------|-------|-------|---------|
| EYC               | 0     | 0               | 0     | 0     | 0       |
| CLCP              | 360   | 33,360          | 2,277 | 71    | 101     |
| SB5040            | 0     | 0               | 0     | 0     | 0       |
| DOC               | 0     | 0               | 0     | 0     | 0       |
| DNR               | 510   | 3,250           | 31    | 1     | 4       |
| DFW               | 0     | 0               | 0     | 0     | 0       |
| PARKS             | 0     | 0               | 0     | 0     | 0       |
| Total             | 870   | 36,610          | 2,308 | 72    | 105     |

## **Thurston County**

### 2021 Litter Program Activity

| Litter<br>Program | Hours | Total<br>Pounds | Miles | Acres | # Dumps |
|-------------------|-------|-----------------|-------|-------|---------|
| EYC               | 2,573 | 93,240          | 102   | 1     | 10      |
| CLCP              | 1,737 | 245,638         | 377   | 24    | 131     |
| SB5040            | 364   | 42,605          | 29    | 0     | 0       |
| DOC               | 0     | 0               | 0     | 0     | 0       |
| DNR               | 2,756 | 30,385          | 24    | 14    | 120     |
| DFW               | 0     | 0               | 0     | 0     | 0       |
| PARKS             | 0     | 0               | 0     | 0     | 0       |
| Total             | 7,430 | 411,868         | 532   | 39    | 261     |

## Wahkiakum County

2021 Litter Program Activity

| Litter<br>Program | Hours | Total<br>Pounds | Miles | Acres | # Dumps |
|-------------------|-------|-----------------|-------|-------|---------|
| EYC               | 10    | 345             | 0     | 3     | 0       |
| CLCP              | 0     | 0               | 0     | 0     | 0       |
| SB5040            | 0     | 0               | 0     | 0     | 0       |
| DOC               | 0     | 0               | 0     | 0     | 0       |
| DNR               | 435   | 6,620           | 15    | 3     | 7       |
| DFW               | 0     | 0               | 0     | 0     | 0       |
| PARKS             | 0     | 0               | 0     | 0     | 0       |
| Total             | 445   | 6,965           | 15    | 6     | 7       |