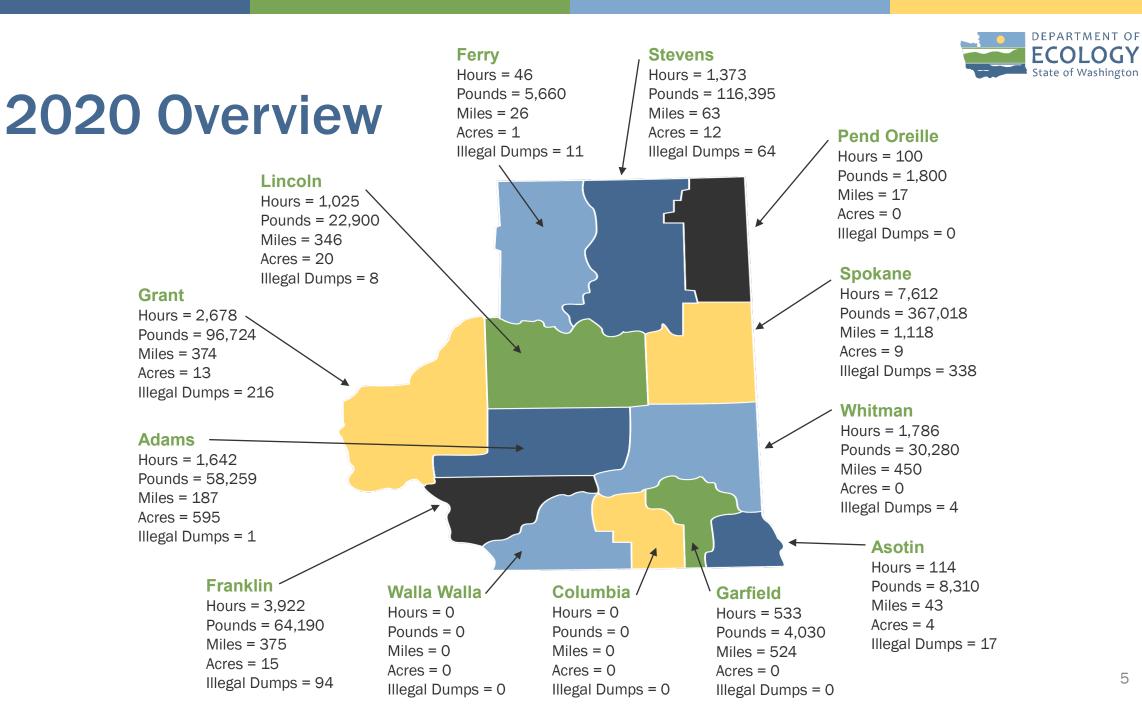

## **Adams County**

### 2020 Litter Program Activity

| Litter<br>Program | Hours | Total<br>Pounds | Miles | Acres | # Dumps |
|-------------------|-------|-----------------|-------|-------|---------|
| EYC               | 774   | 10,455          | 68    | 0     | 0       |
| CLCP              | 868   | 47,804          | 119   | 595   | 1       |
| DOC               | 0     | 0               | 0     | 0     | 0       |
| DNR               | 0     | 0               | 0     | 0     | 0       |
| DFW               | 0     | 0               | 0     | 0     | 0       |
| Total             | 1,642 | 58,259          | 187   | 595   | 1       |

| Litter<br>Program | Litter<br>Pounds | Illegal Dump<br>Pounds | Recycling<br>Pounds |
|-------------------|------------------|------------------------|---------------------|
| EYC               | 9,210            | 0                      | 1,245               |
| CLCP              | 46,744           | 0                      | 1,060               |
| DOC               | 0                | 0                      | 0                   |
| DNR               | 0                | 0                      | 0                   |
| DFW               | 0                | 0                      | 0                   |
| Total             | 55,954           | 0                      | 2,305               |

## **Asotin County**

### 2020 Litter Program Activity

| Litter<br>Program | Hours | Total<br>Pounds | Miles | Acres | # Dumps |
|-------------------|-------|-----------------|-------|-------|---------|
| EYC               | 0     | 0               | 0     | 0     | 0       |
| CLCP              | 114   | 8,300           | 43    | 4     | 15      |
| DOC               | 0     | 0               | 0     | 0     | 0       |
| DNR               | 0     | 0               | 0     | 0     | 0       |
| DFW               | -     | 10              | 0     | 0     | 2       |
| Total             | 114   | 8,310           | 43    | 4     | 17      |

| Litter<br>Program | Litter<br>Pounds | Illegal Dump<br>Pounds | Recycling<br>Pounds |
|-------------------|------------------|------------------------|---------------------|
| EYC               | 0                | 0                      | 0                   |
| CLCP              | 5,140            | 3,160                  | 0                   |
| DOC               | 0                | 0                      | 0                   |
| DNR               | 0                | 0                      | 0                   |
| DFW               | 0                | 10                     | 0                   |
| Total             | 5,140            | 3,170                  | 0                   |

## **Columbia County**

### 2020 Litter Program Activity

| Litter<br>Program | Hours | Total<br>Pounds | Miles | Acres | # Dumps |
|-------------------|-------|-----------------|-------|-------|---------|
| EYC               | 0     | 0               | 0     | 0     | 0       |
| CLCP              | 0     | 0               | 0     | 0     | 0       |
| DOC               | 0     | 0               | 0     | 0     | 0       |
| DNR               | 0     | 0               | 0     | 0     | 0       |
| DFW               | 0     | 0               | 0     | 0     | 0       |
| Total             | 0     | 0               | 0     | 0     | 0       |

| Litter<br>Program | Litter<br>Pounds | Illegal Dump<br>Pounds | Recycling<br>Pounds |
|-------------------|------------------|------------------------|---------------------|
| EYC               | 0                | 0                      | 0                   |
| CLCP              | 0                | 0                      | 0                   |
| DOC               | 0                | 0                      | 0                   |
| DNR               | 0                | 0                      | 0                   |
| DFW               | 0                | 0                      | 0                   |
| Total             | 0                | 0                      | 0                   |

## **Ferry County**

### 2020 Litter Program Activity

| Litter<br>Program | Hours | Total<br>Pounds | Miles | Acres | # Dumps |
|-------------------|-------|-----------------|-------|-------|---------|
| EYC               | 0     | 0               | 0     | 0     | 0       |
| CLCP              | 46    | 5,660           | 26    | 1     | 11      |
| DOC               | 0     | 0               | 0     | 0     | 0       |
| DNR               | 0     | 0               | 0     | 0     | 0       |
| DFW               | 0     | 0               | 0     | 0     | 0       |
| Total             | 46    | 5,660           | 26    | 1     | 11      |

| Litter<br>Program | Litter<br>Pounds | Illegal Dump<br>Pounds | Recycling<br>Pounds |
|-------------------|------------------|------------------------|---------------------|
| EYC               | 0                | 0                      | 0                   |
| CLCP              | 2,800            | 2,760                  | 100                 |
| DOC               | 0                | 0                      | 0                   |
| DNR               | 0                | 0                      | 0                   |
| DFW               | 0                | 0                      | 0                   |
| Total             | 2,800            | 2,760                  | 100                 |

## **Franklin County**

### 2020 Litter Program Activity

| Litter<br>Program | Hours | Total<br>Pounds | Miles | Acres | # Dumps |
|-------------------|-------|-----------------|-------|-------|---------|
| EYC               | 1,074 | 19,575          | 69    | 0     | 0       |
| CLCP              | 2,848 | 44,615          | 306   | 10    | 94      |
| DOC               | 0     | 0               | 0     | 0     | 0       |
| DNR               | 0     | 0               | 0     | 0     | 0       |
| DFW               | 6     | 200             | 0     | 5     | 0       |
| Total             | 3,922 | 64,190          | 375   | 15    | 94      |

| Litter<br>Program | Litter<br>Pounds | Illegal Dump<br>Pounds | Recycling<br>Pounds |
|-------------------|------------------|------------------------|---------------------|
| EYC               | 18,105           | 0                      | 1,470               |
| CLCP              | 36,691           | 7,924                  | 0                   |
| DOC               | 0                | 0                      | 0                   |
| DNR               | 0                | 0                      | 0                   |
| DFW               | 200              | 0                      | 0                   |
| Total             | 54,996           | 7,924                  | 1,470               |

## **Garfield County**

### 2020 Litter Program Activity

| Litter<br>Program | Hours | Total<br>Pounds | Miles | Acres | # Dumps |
|-------------------|-------|-----------------|-------|-------|---------|
| EYC               | 0     | 0               | 0     | 0     | 0       |
| CLCP              | 533   | 4,030           | 524   | 0     | 0       |
| DOC               | 0     | 0               | 0     | 0     | 0       |
| DNR               | 0     | 0               | 0     | 0     | 0       |
| DFW               | 0     | 0               | 0     | 0     | 0       |
| Total             | 533   | 4,030           | 524   | 0     | 0       |

| Litter<br>Program | Litter<br>Pounds | Illegal Dump<br>Pounds | Recycling<br>Pounds |
|-------------------|------------------|------------------------|---------------------|
| EYC               | 0                | 0                      | 0                   |
| CLCP              | 3,480            | 0                      | 550                 |
| DOC               | 0                | 0                      | 0                   |
| DNR               | 0                | 0                      | 0                   |
| DFW               | 0                | 0                      | 0                   |
| Total             | 3,480            | 0                      | 550                 |

## **Grant County**

### 2020 Litter Program Activity

| Litter<br>Program | Hours | Total<br>Pounds | Miles | Acres | # Dumps |
|-------------------|-------|-----------------|-------|-------|---------|
| EYC               | 1,008 | 32,486          | 119   | 13    | 0       |
| CLCP              | 1,670 | 64,238          | 255   | O     | 216     |
| DOC               | 0     | 0               | 0     | 0     | 0       |
| DNR               | 0     | 0               | 0     | 0     | 0       |
| DFW               | 0     | 0               | 0     | 0     | 0       |
| Total             | 2,678 | 96,724          | 374   | 13    | 216     |

| Litter<br>Program | Litter<br>Pounds | Illegal Dump<br>Pounds | Recycling<br>Pounds |
|-------------------|------------------|------------------------|---------------------|
| EYC               | 29,756           | 0                      | 2,730               |
| CLCP              | 14,791           | 35,646                 | 13,802              |
| DOC               | 0                | 0                      | 0                   |
| DNR               | 0                | 0                      | 0                   |
| DFW               | 0                | 0                      | 0                   |
| Total             | 44,547           | Content                | Content             |

## **Lincoln County**

### 2020 Litter Program Activity

| Litter<br>Program | Hours | Total<br>Pounds | Miles | Acres | # Dumps |
|-------------------|-------|-----------------|-------|-------|---------|
| EYC               | 320   | 9,030           | 29    | 20    | 0       |
| CLCP              | 617   | 12,030          | 317   | 0     | 7       |
| DOC               | 0     | 0               | 0     | 0     | 0       |
| DNR               | 88    | 1,840           | 0     | 0     | 1       |
| DFW               | 0     | 0               | 0     | 0     | 0       |
| Total             | 1,025 | 22,900          | 346   | 20    | 8       |

| Litter<br>Program | Litter<br>Pounds | Illegal Dump<br>Pounds | Recycling<br>Pounds |
|-------------------|------------------|------------------------|---------------------|
| EYC               | 8,700            | 0                      | 330                 |
| CLCP              | 7,460            | 2,455                  | 2,115               |
| DOC               | 0                | 0                      | 0                   |
| DNR               | 0                | 1,840                  | 0                   |
| DFW               | 0                | 0                      | 0                   |
| Total             | 16,160           | 4,295                  | 2,445               |

## **Pend Oreille County**

#### 2020 Litter Program Activity

| Litter<br>Program | Hours | Total<br>Pounds | Miles | Acres | # Dumps |
|-------------------|-------|-----------------|-------|-------|---------|
| EYC               | 100   | 1,800           | 17    | 0     | 0       |
| CLCP              | 0     | 0               | 0     | 0     | 0       |
| DOC               | 0     | 0               | 0     | 0     | 0       |
| DNR               | 0     | 0               | 0     | 0     | 0       |
| DFW               | 0     | 0               | 0     | 0     | 0       |
| Total             | 100   | 1,800           | 17    | 0     | 0       |

| Litter<br>Program | Litter<br>Pounds | Illegal Dump<br>Pounds | Recycling<br>Pounds |
|-------------------|------------------|------------------------|---------------------|
| EYC               | 1,545            | 0                      | 255                 |
| CLCP              | 0                | 0                      | 0                   |
| DOC               | 0                | 0                      | 0                   |
| DNR               | 0                | 0                      | 0                   |
| DFW               | 0                | 0                      | 0                   |
| Total             | 1,545            | 0                      | 255                 |

## **Spokane County**

### 2020 Litter Program Activity

| Litter<br>Program | Hours | Total<br>Pounds | Miles | Acres | # Dumps |
|-------------------|-------|-----------------|-------|-------|---------|
| EYC               | 1,888 | 34,395          | 186   | 0     | 0       |
| CLCP              | 4,379 | 303,120         | 932   | 9     | 310     |
| DOC               | 0     | 0               | 0     | 0     | 0       |
| DNR               | 1,345 | 29,503          | -     | -     | 28      |
| DFW               | 0     | 0               | 0     | 0     | 0       |
| Total             | 7,612 | 367,018         | 1,118 | 9     | 338     |

| Litter<br>Program | Litter<br>Pounds | Illegal Dump<br>Pounds | Recycling<br>Pounds |
|-------------------|------------------|------------------------|---------------------|
| EYC               | 32,370           | 0                      | 2,025               |
| CLCP              | 134,155          | 165,910                | 3,055               |
| DOC               | 0                | 0                      | 0                   |
| DNR               | 15,220           | 14,283                 | 0                   |
| DFW               | 0                | 0                      | 0                   |
| Total             | 181,745          | 180,193                | 5,080               |

## **Stevens County**

### 2020 Litter Program Activity

| Litter<br>Program | Hours | Total<br>Pounds | Miles | Acres | # Dumps |
|-------------------|-------|-----------------|-------|-------|---------|
| EYC               | 90    | 1,140           | 11    | 0     | 0       |
| CLCP              | 554   | 102,095         | 52    | 12    | 48      |
| DOC               | 0     | 0               | 0     | 0     | 0       |
| DNR               | 729   | 13,160          | 0     | 0     | 16      |
| DFW               | 0     | 0               | 0     | 0     | 0       |
| Total             | 1,373 | 116,395         | 63    | 12    | 64      |

| Litter<br>Program | Litter<br>Pounds | Illegal Dump<br>Pounds | Recycling<br>Pounds |
|-------------------|------------------|------------------------|---------------------|
| EYC               | 990              | 0                      | 150                 |
| CLCP              | 2,395            | 99,700                 | 0                   |
| DOC               | 0                | 0                      | 0                   |
| DNR               | 0                | 13,160                 | 0                   |
| DFW               | 0                | 0                      | 0                   |
| Total             | 3,385            | 112,860                | 150                 |

## Walla Walla County

#### 2020 Litter Program Activity

| Litter<br>Program | Hours | Total<br>Pounds | Miles | Acres | # Dumps |
|-------------------|-------|-----------------|-------|-------|---------|
| EYC               | 0     | 0               | 0     | 0     | 0       |
| CLCP              | 0     | 0               | 0     | 0     | 0       |
| DOC               | 0     | 0               | 0     | 0     | 0       |
| DNR               | 0     | 0               | 0     | 0     | 0       |
| DFW               | 0     | 0               | 0     | 0     | 0       |
| Total             | 0     | 0               | 0     | 0     | 0       |

## **Whitman County**

### 2020 Litter Program Activity

| Litter<br>Program | Hours | Total<br>Pounds | Miles | Acres | # Dumps |
|-------------------|-------|-----------------|-------|-------|---------|
| EYC               | 0     | 0               | 0     | 0     | 0       |
| CLCP              | 1,786 | 30,280          | 450   | 0     | 4       |
| DOC               | 0     | 0               | 0     | 0     | 0       |
| DNR               | 0     | 0               | 0     | 0     | 0       |
| DFW               | 0     | 0               | 0     | 0     | 0       |
| Total             | 1,786 | 30,280          | 450   | 0     | 4       |

| Litter<br>Program | Litter<br>Pounds | Illegal Dump<br>Pounds | Recycling<br>Pounds |
|-------------------|------------------|------------------------|---------------------|
| EYC               | 0                | 0                      | 0                   |
| CLCP              | 15,300           | 7,040                  | 7,940               |
| DOC               | 0                | 0                      | 0                   |
| DNR               | 0                | 0                      | 0                   |
| DFW               | 0                | 0                      | 0                   |
| Total             | 15,300           | 7,040                  | 7,940               |