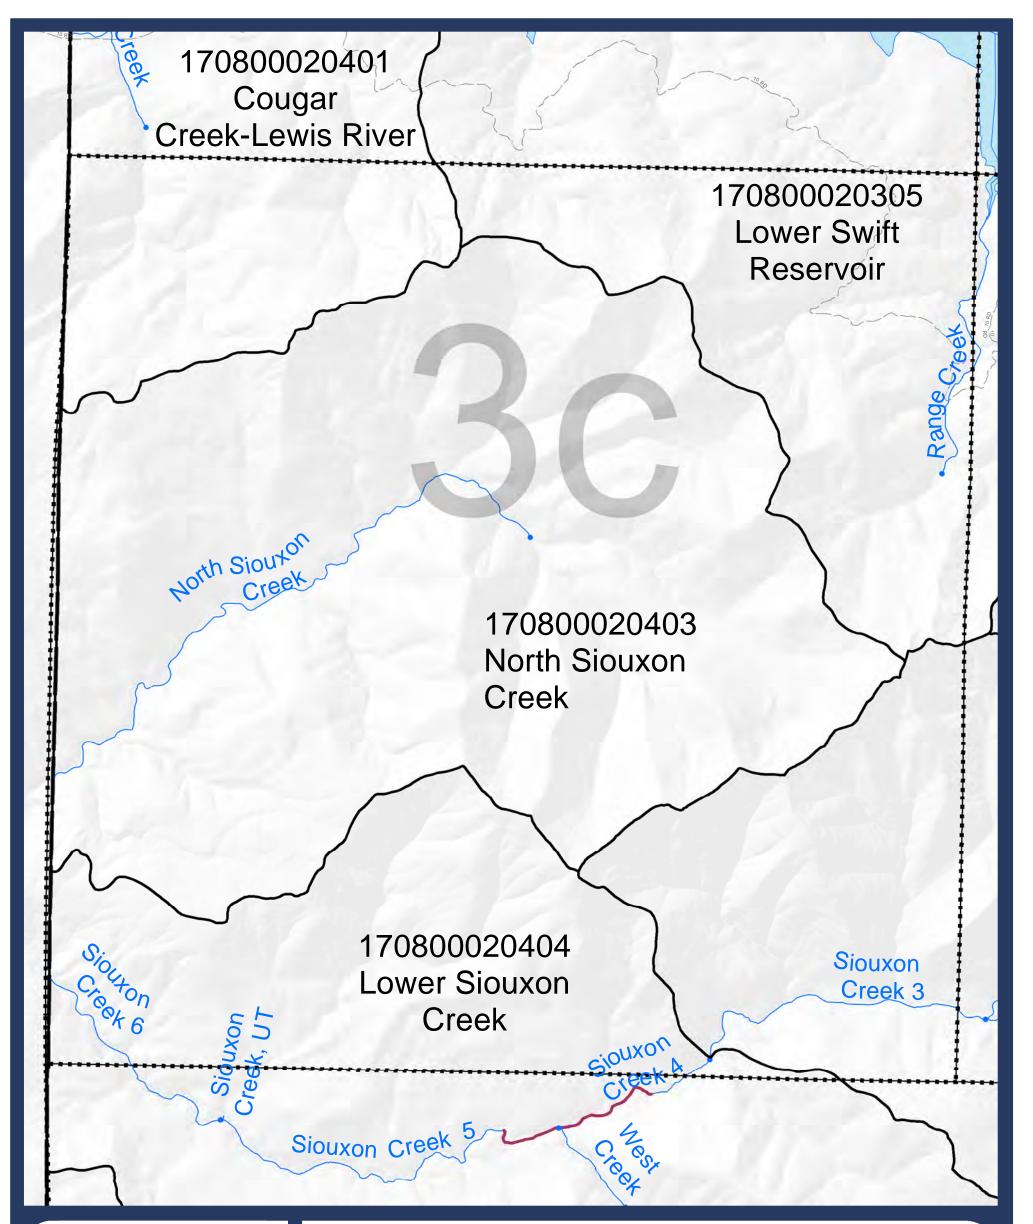

-Map 12-Water Quality: Wellhead Protection, Cleanup sites, and 303d List

Sheet 3c

Updated: 03/10/2016 by R. Hollatz Data Sources: USGS, Col. River Gorge Commission, Skamania County GIS, WA Dept of Ecology, WA DOH