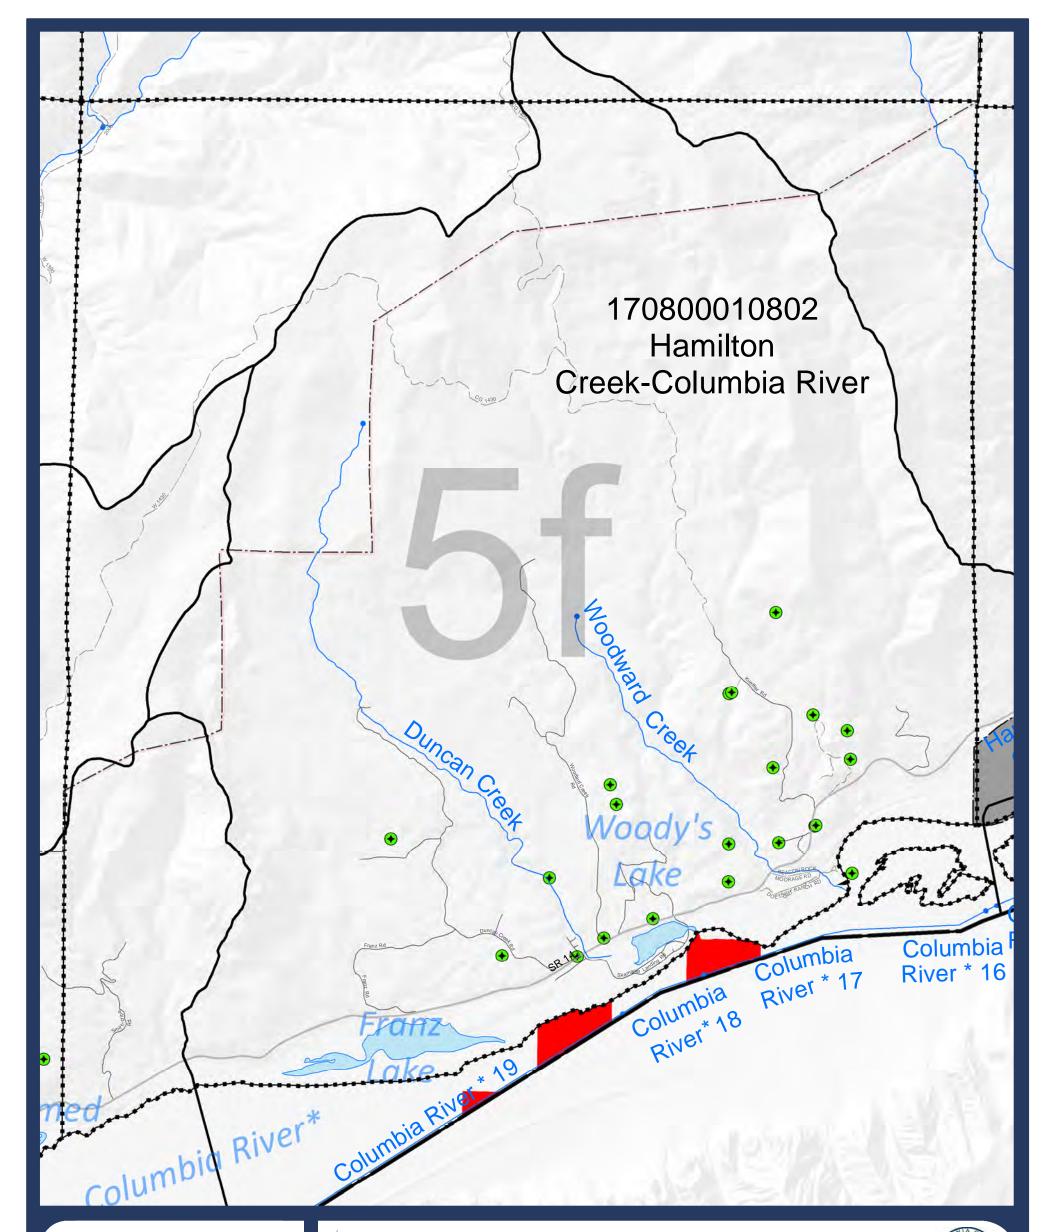

-Map 12-Water Quality: Wellhead Protection, Cleanup sites, and 303d List

Sheet 5f

Ν

DOH Wellhead Protection Area
 State Cleanup Site
 303d List (by parameter)
 Temperature
 Bacteria
 Copper
 PCB
 Total Dissolved Gas