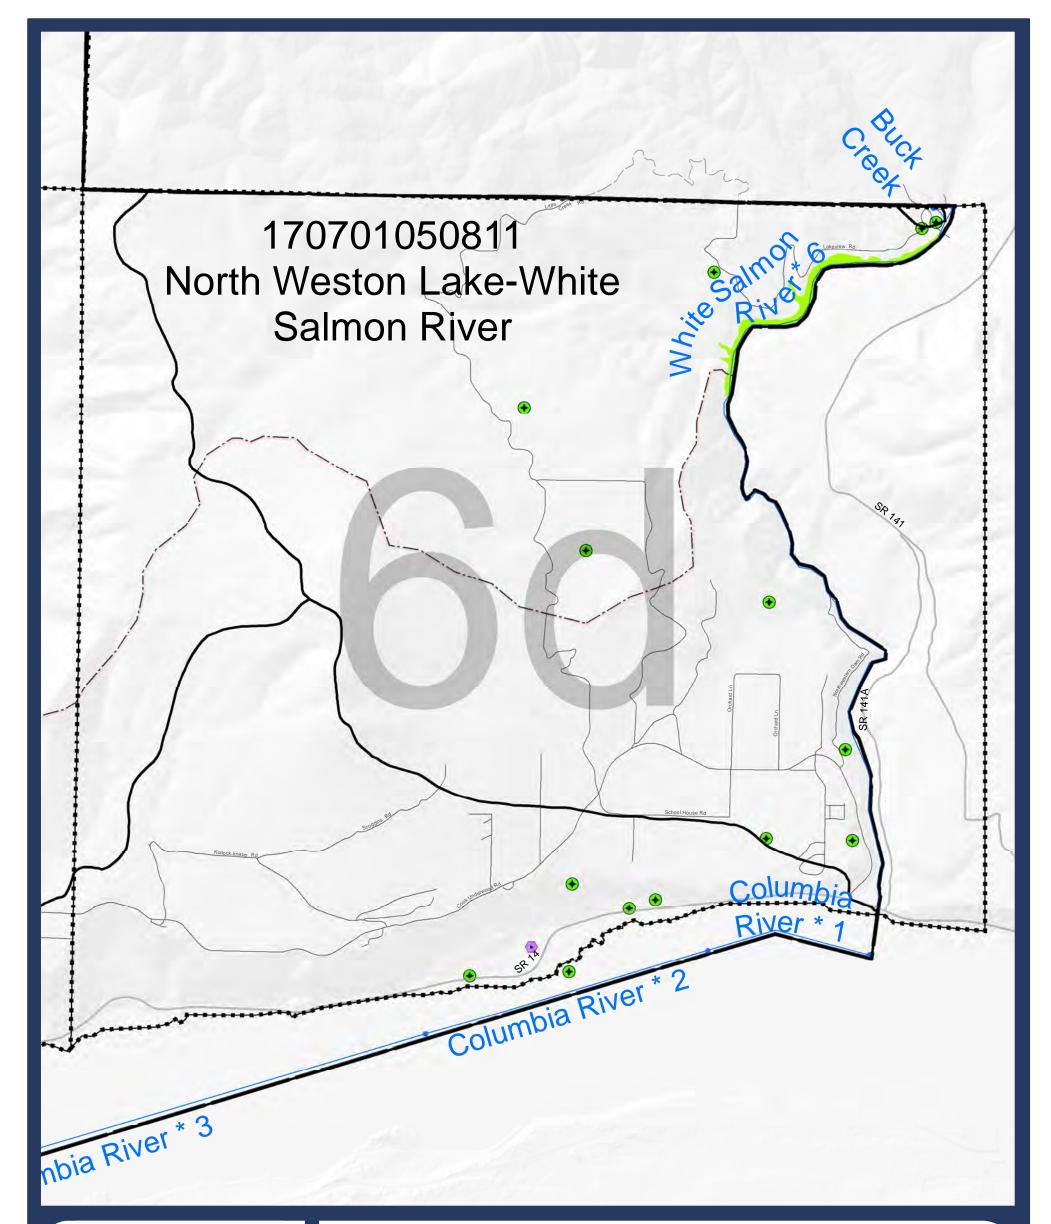

-Map 12-Water Quality: Wellhead Protection, Cleanup sites, and 303d List

Sheet 6c

Ν

DOH Wellhead Protection Area
 State Cleanup Site
 303d List (by parameter)
 Temperature
 Bacteria
 Copper
 PCB
 Total Dissolved Gas

HUC 12 Boundary

Streams (Reach breaks at dots)
Lakes

Map index grid
 Skamania County boundary
 Nat'l Scenic Area Bndy
 Urban Area Bndy
 City Limits
 Extended City Jurisdiction
 State highway
 Local road
 Forest road

SKAMANIA COUNTY Department of Assessment and GIS

2 Miles

DISCLAIMER: This map product was prepared by Skamania County and is for information purposes only. It may not have been prepared for, or be suitable for legal, engineering, or surveying purposes. Users of this information should review or consult the primary data and information sources to ascertain the usability of the information.

SHORELINES DISCLAIMER: Shoreline jurisdiction boundaries depicted on this map are approximate. They have not been formally delineated or surveyed and are for planning purposes only. Additional site-specific evaluation may be needed to confirm or verify information shown on this map. Shoreline jurisdiction will be determined at time of project review using the best available site-specific information.

-Map 12-Water Quality: Wellhead Protection, Cleanup sites, and 303d List

Sheet 6d