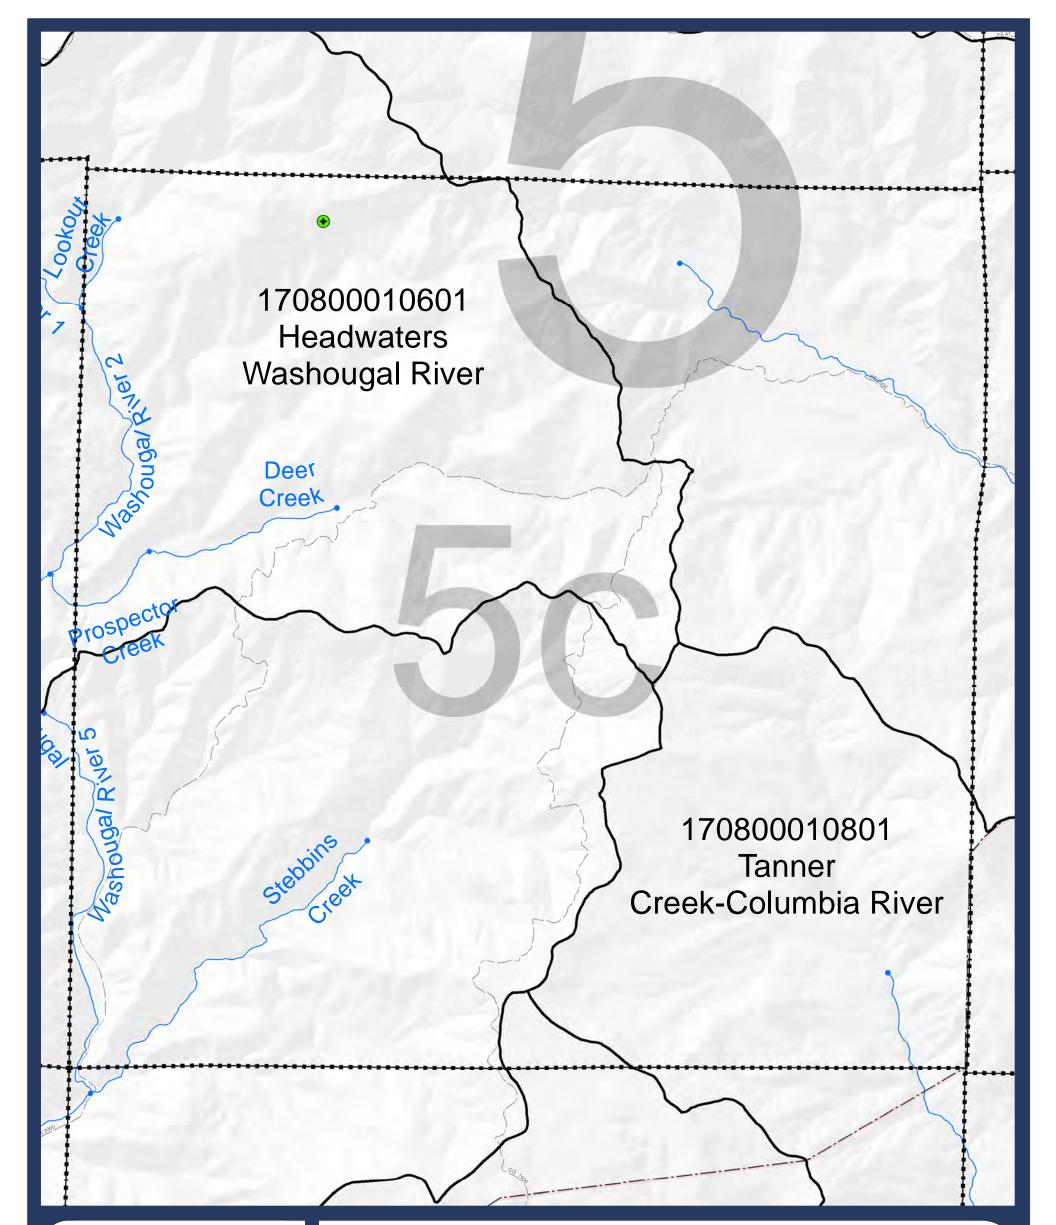

-Map 12-Water Quality: Wellhead Protection, Cleanup sites, and 303d List

Sheet 5c

Ν

DOH Wellhead Protection Area
 State Cleanup Site
 303d List (by parameter)
 Temperature
 Bacteria
 Copper
 PCB
 Total Dissolved Gas

HUC 12 Boundary

Streams (Reach breaks at dots)

DISCLAIMER: This map product was prepared by Skamania County and is for information purposes only. It may not have been prepared for, or be suitable for legal, engineering, or surveying purposes. Users of this information should review or consult the primary data and information sources to ascertain the usability of the information.