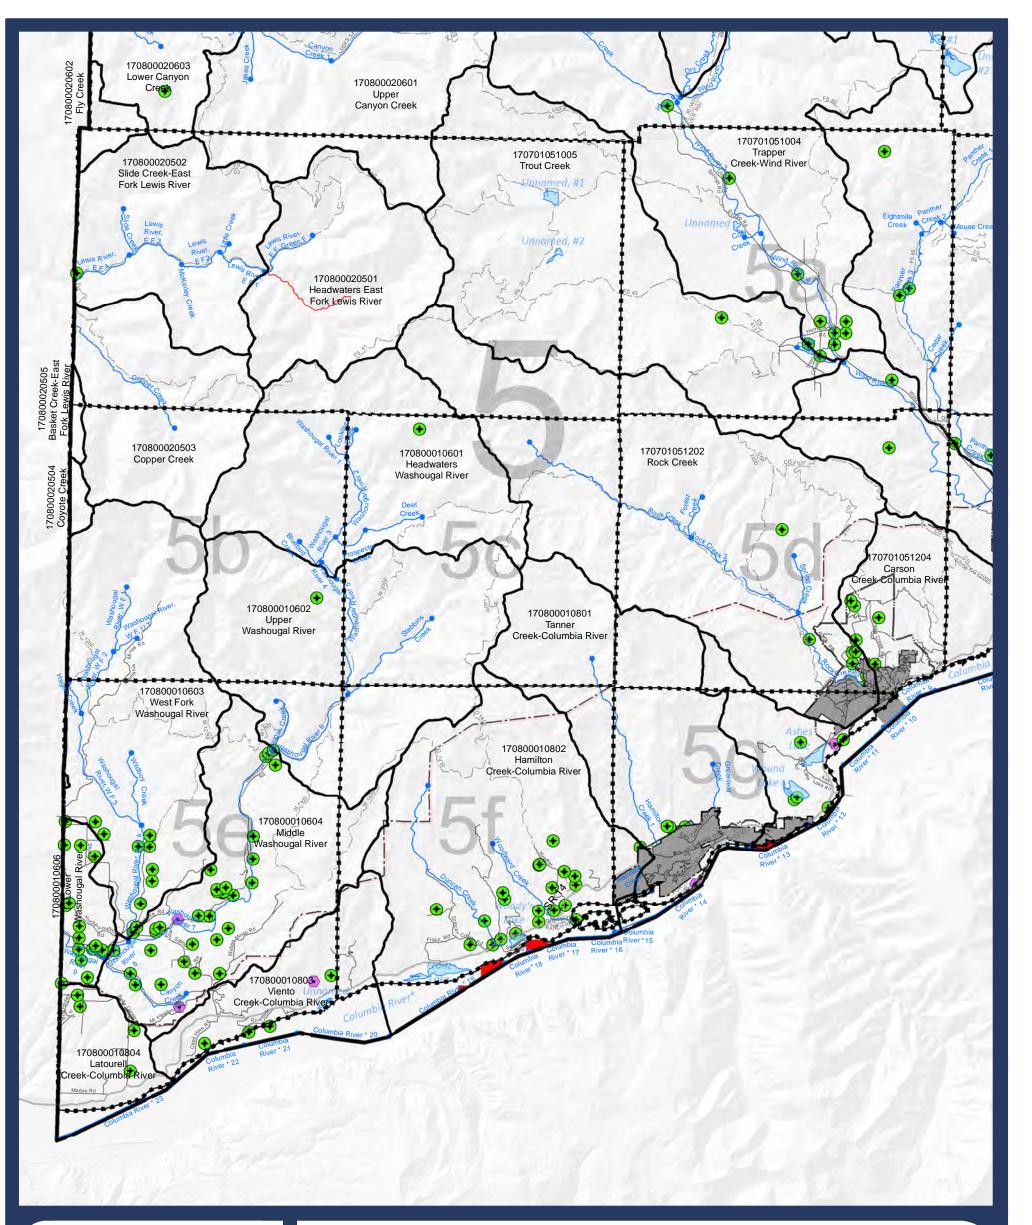

-Map 12-Water Quality: Wellhead Protection, Cleanup sites, and 303d List

Sheet 5a

Ν

DOH Wellhead Protection Area
 State Cleanup Site
 303d List (by parameter)
 Temperature
 Bacteria
 Copper
 PCB
 Total Dissolved Gas

HUC 12 Boundary

Streams (Reach breaks at dots)

Map index grid Skamania County boundary Nat'l Scenic Area Bndy Urban Area Bndy City Limits Extended City Jurisdiction State highway Local road Forest road SKAMANIA COUNTY Department of Assessment and GIS

-Map 12-Water Quality: Wellhead Protection, Cleanup sites, and 303d List

Sheet 5b

Ν

DOH Wellhead Protection Area
 State Cleanup Site
 303d List (by parameter)
 Temperature
 Bacteria
 Copper
 PCB
 Total Dissolved Gas

HUC 12 Boundary

Streams (Reach breaks at dots)
Lakes

Map index grid
 Skamania County boundary
 Nat'l Scenic Area Bndy
 Urban Area Bndy
 City Limits
 Extended City Jurisdiction
 State highway
 Local road
 Forest road

-Map 12-Water Quality: Wellhead Protection, Cleanup sites, and 303d List

Sheet 5c

Ν

DOH Wellhead Protection Area
 State Cleanup Site
 303d List (by parameter)
 Temperature
 Bacteria
 Copper
 PCB
 Total Dissolved Gas

HUC 12 Boundary

Streams (Reach breaks at dots)

DISCLAIMER: This map product was prepared by Skamania County and is for information purposes only. It may not have been prepared for, or be suitable for legal, engineering, or surveying purposes. Users of this information should review or consult the primary data and information sources to ascertain the usability of the information.

-Map 12-Water Quality: Wellhead Protection, Cleanup sites, and 303d List

Sheet 5d

DOH Wellhead Protection Area
 State Cleanup Site
 303d List (by parameter)
 Temperature
 Bacteria
 Copper
 PCB
 Total Dissolved Gas

HUC 12 Boundary

Streams (Reach breaks at dots)

Map index grid
 Skamania County boundary
 Nat'l Scenic Area Bndy
 Urban Area Bndy
 City Limits
 Extended City Jurisdiction
 State highway
 Local road
 Forest road

-Map 12-Water Quality: Wellhead Protection, Cleanup sites, and 303d List

Sheet 5e

Ν

DOH Wellhead Protection Area
 State Cleanup Site
 303d List (by parameter)
 Temperature
 Bacteria
 Copper
 PCB
 Total Dissolved Gas

-Map 12-Water Quality: Wellhead Protection, Cleanup sites, and 303d List

Sheet 5f

Ν

DOH Wellhead Protection Area
 State Cleanup Site
 303d List (by parameter)
 Temperature
 Bacteria
 Copper
 PCB
 Total Dissolved Gas

-Map 12-Water Quality: Wellhead Protection, Cleanup sites, and 303d List

Sheet 5g

N

DOH Wellhead Protection Area
 State Cleanup Site
 303d List (by parameter)
 Temperature
 Bacteria
 Copper
 PCB
 Total Dissolved Gas

Streams (Reach breaks at dots)

Map index grid Skamania County boundary Nat'l Scenic Area Bndy Urban Area Bndy City Limits Extended City Jurisdiction State highway Local road — Forest road SKAMANIA COUNTY