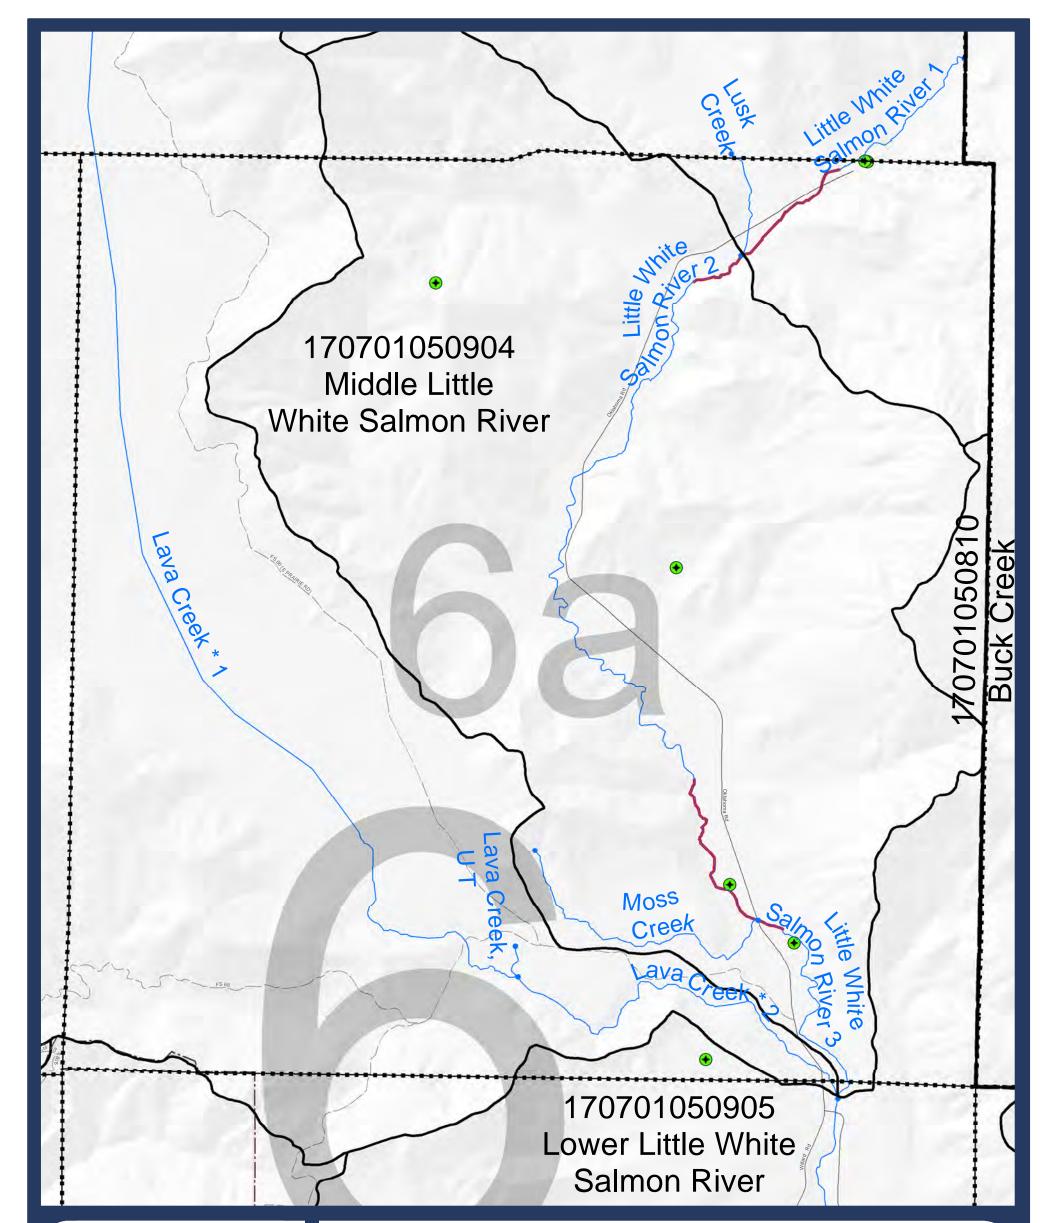

SHORELINES DISCLAIMER: Shoreline jurisdiction boundaries depicted on this map are approximate. They have not been formally delineated or surveyed and are for planning purposes only. Additional site-specific evaluation may be needed to confirm or verify information shown on this map. Shoreline jurisdiction will be determined at time of project review using the best available site-specific information.

-Map 12-Water Quality: Wellhead Protection, Cleanup sites, and 303d List

Sheet 6a

Ν

DOH Wellhead Protection Area
 State Cleanup Site
 303d List (by parameter)
 Temperature
 Bacteria
 Copper
 PCB
 Total Dissolved Gas

HUC 12 Boundary

Streams (Reach breaks at dots)
Lakes

Map index grid Skamania County boundary Nat'l Scenic Area Bndy City Limits Extended City Jurisdiction State highway Local road Forest road SKAMANIA COUNTY Department of Assessment and GIS