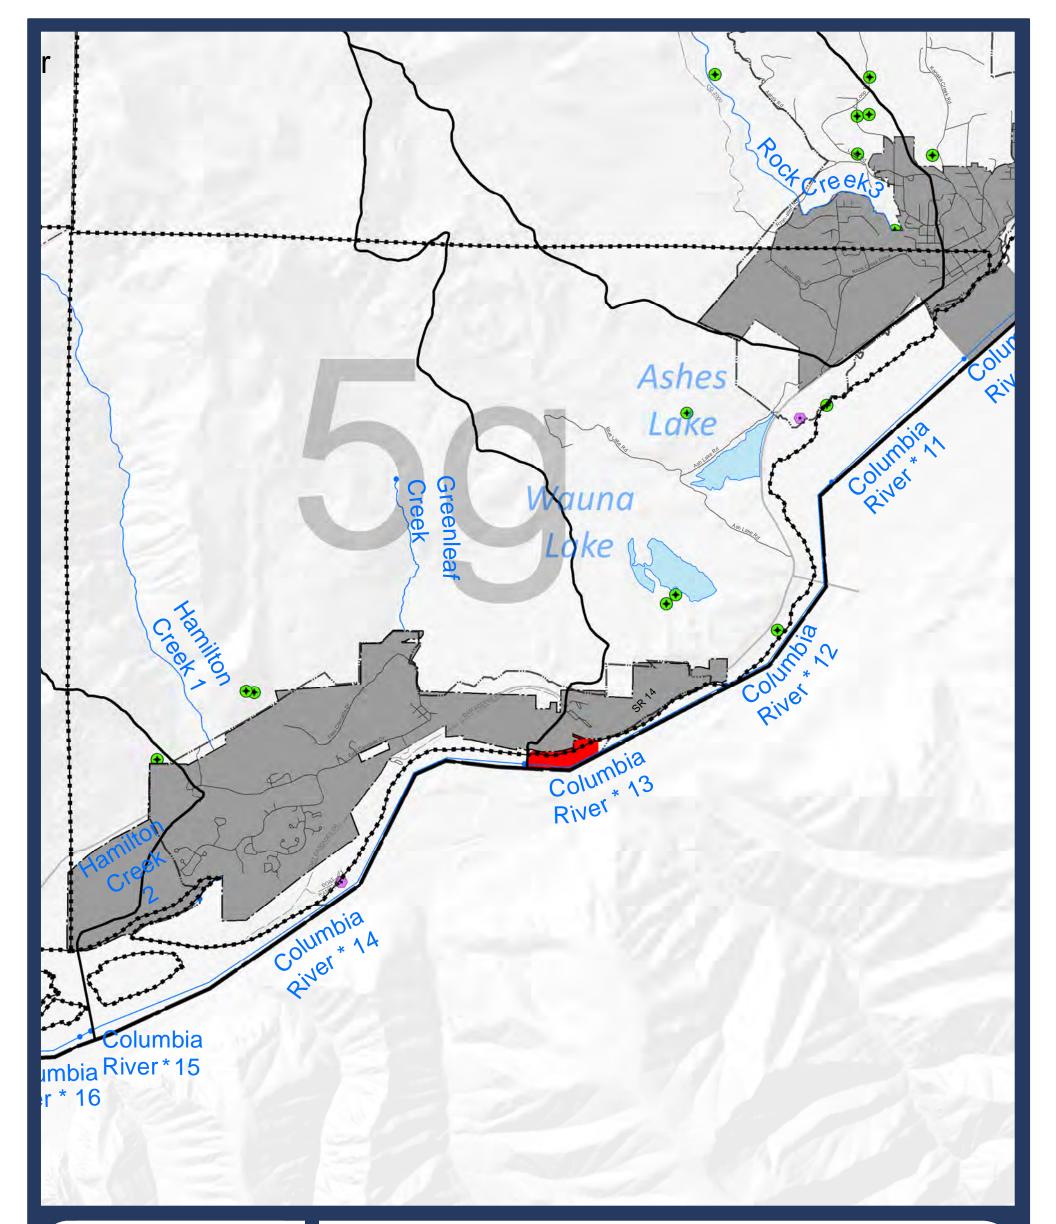

-Map 12-Water Quality: Wellhead Protection, Cleanup sites, and 303d List

Sheet 5g

N

DOH Wellhead Protection Area
 State Cleanup Site
 303d List (by parameter)
 Temperature
 Bacteria
 Copper
 PCB
 Total Dissolved Gas

Streams (Reach breaks at dots)

Map index grid Skamania County boundary Nat'l Scenic Area Bndy Urban Area Bndy City Limits Extended City Jurisdiction State highway Local road — Forest road SKAMANIA COUNTY