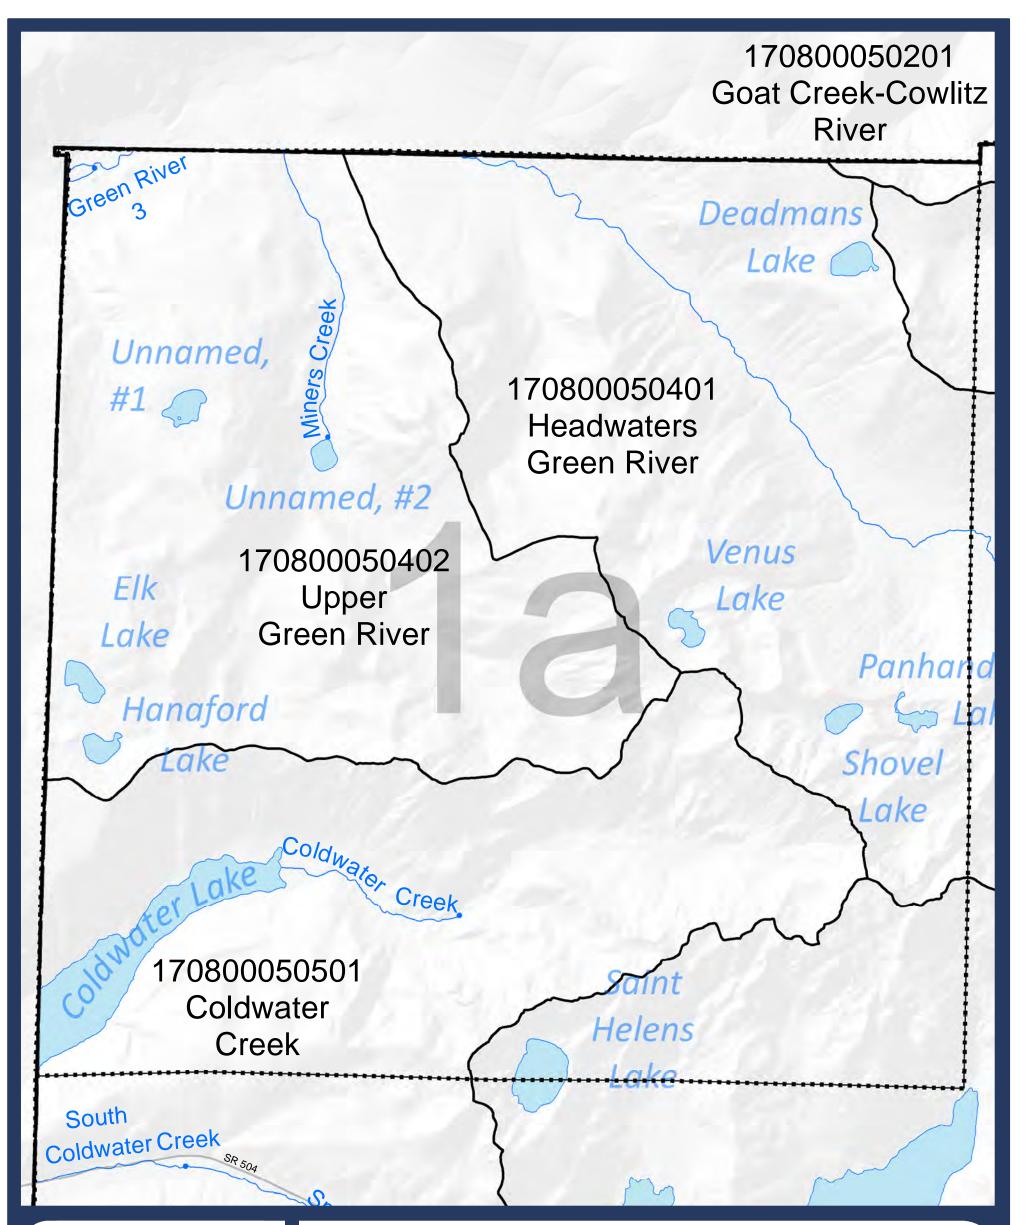

## 0 0.5 1 2 Miles

#### LEGEND:

Ν

DOH Wellhead Protection Area
 State Cleanup Site
 303d List (by parameter)
 Temperature
 Bacteria
 Copper
 PCB
 Total Dissolved Gas

Streams (Reach breaks at dots)

Map index grid
 Skamania County boundary
 Nat'l Scenic Area Bndy
 Urban Area Bndy
 City Limits
 Extended City Jurisdiction
 State highway
 Local road
 Forest road

SKAMANIA COUNTY

Department of Assessment and GIS

DISCLAIMER: This map product was prepared by Skamania County and is for information purposes only. It may not have been prepared for, or be suitable for legal, engineering, or surveying purposes. Users of this information should review or consult the primary data and information sources to ascertain the usability of the information.

-Map 12-Water Quality: Wellhead Protection, Cleanup sites, and 303d List

Sheet 1a

Updated: 03/10/2016 by R. Hollatz Data Sources: USGS, Col. River Gorge Commission, Skamania County GIS, WA Dept of Ecology, WA DOH