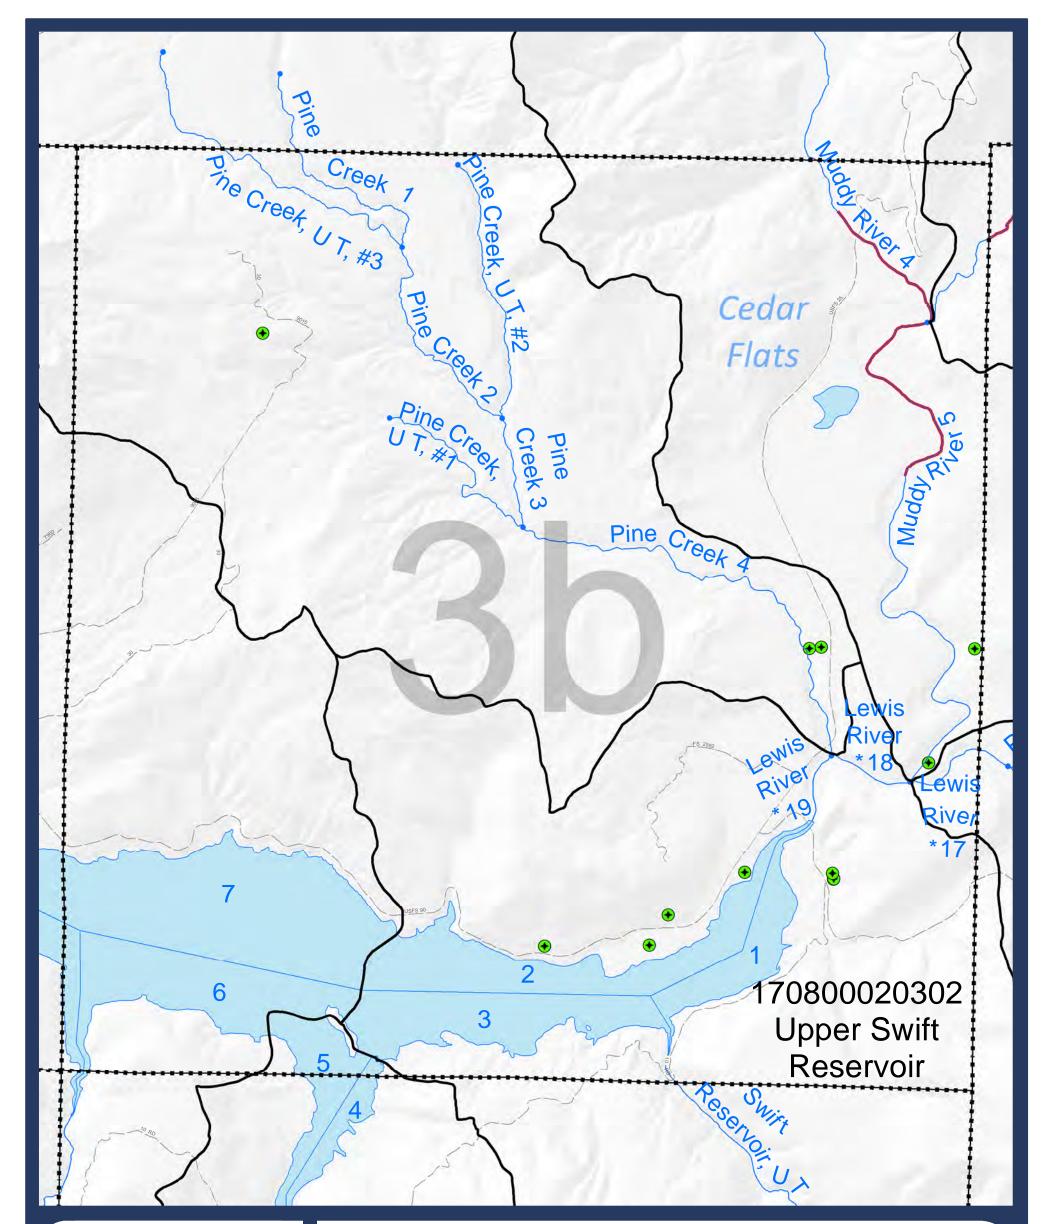

-Map 12-Water Quality: Wellhead Protection, Cleanup sites, and 303d List

Sheet 3b

Ν

DOH Wellhead Protection Area State Cleanup Site 303d List (by parameter) Temperature Bacteria Copper PCB Total Dissolved Gas

HUC 12 Boundary

Streams (Reach breaks at dots) 5 Lakes

■-■-■ Map index grid Skamania County boundary Nat'l Scenic Area Bndy Urban Area Bndy City Limits Extended City Jurisdiction ------ State highway Local road

-- Forest road

**SKAMANIA COUNTY** Department of Assessment and GIS

DISCLAIMER: This map product was prepared by Skamania County and is for information purposes only. It may not have been prepared for, or be suitable for legal, engineering, or surveying purposes. Users of this information should review or consult the primary data and information sources to ascertain the usability of the information.

-Map 12-Water Quality: Wellhead Protection, Cleanup sites, and 303d List

Sheet 3c

Updated: 03/10/2016 by R. Hollatz Data Sources: USGS, Col. River Gorge Commission, Skamania County GIS, WA Dept of Ecology, WA DOH