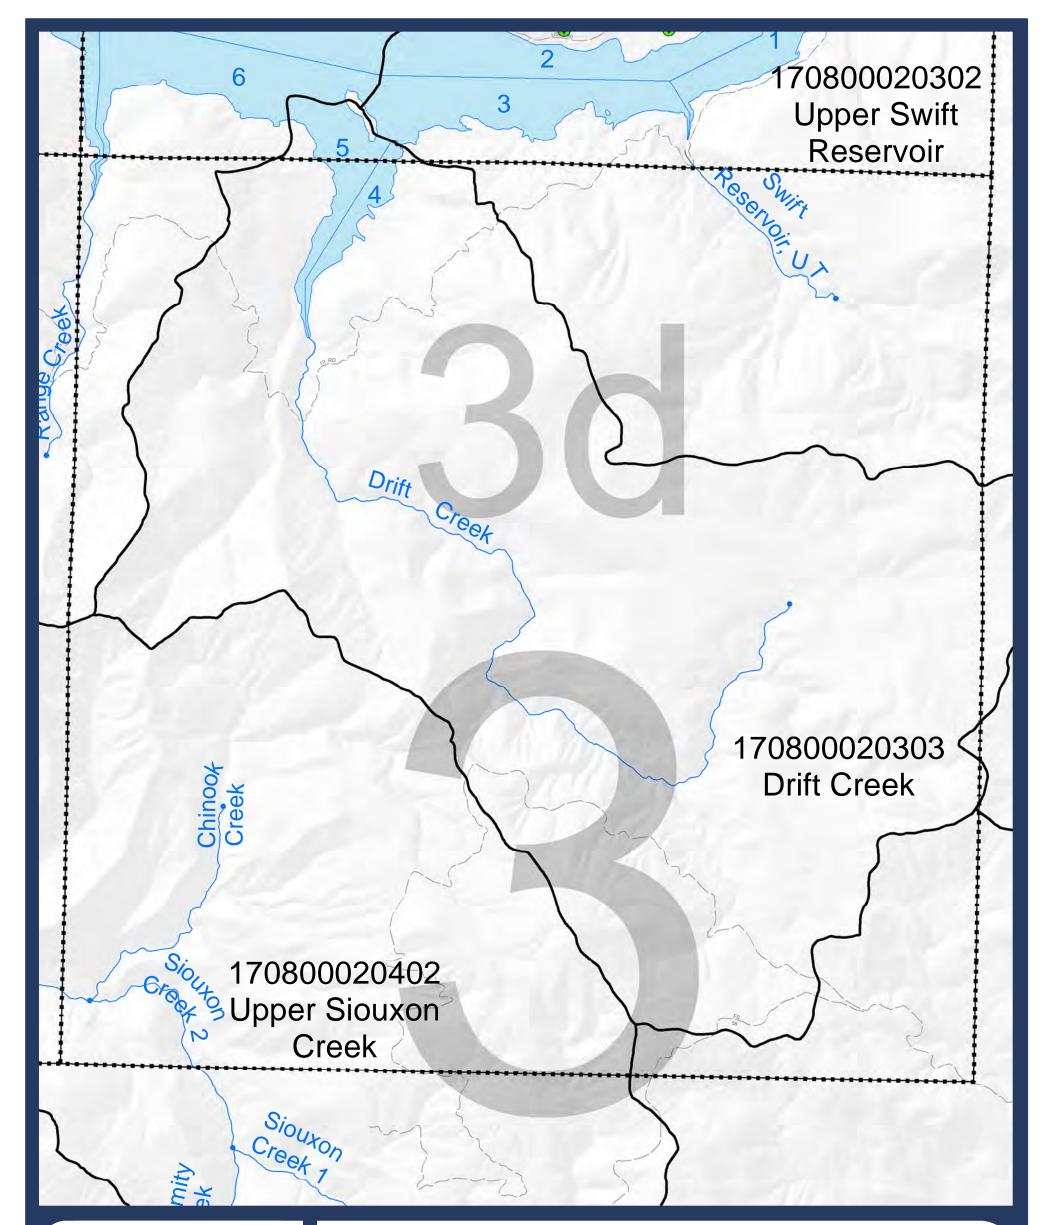

-Map 12-Water Quality: Wellhead Protection, Cleanup sites, and 303d List

Sheet 3d