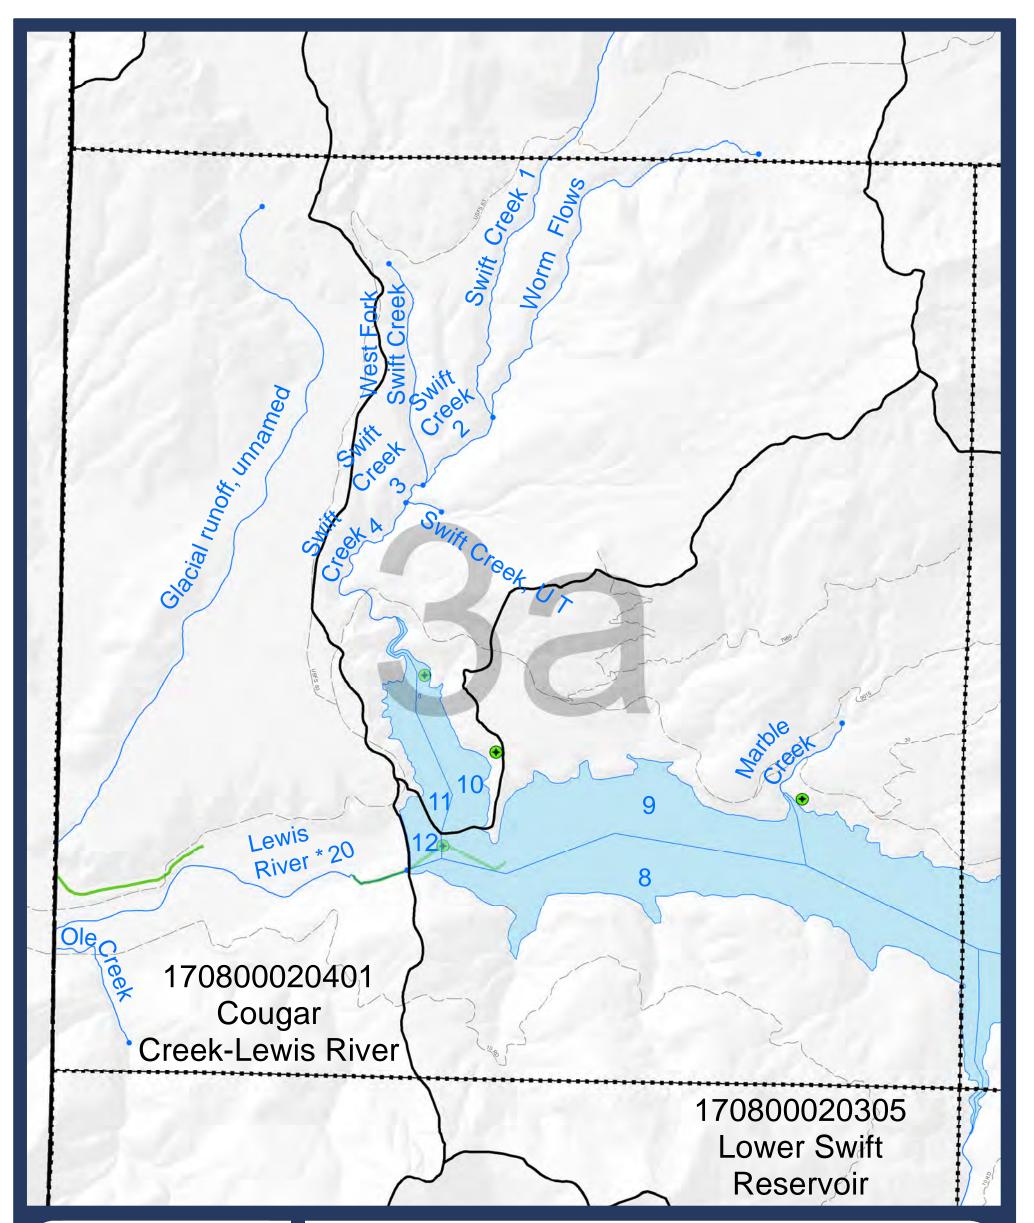

-Map 12-Water Quality: Wellhead Protection, Cleanup sites, and 303d List

Sheet 3a

Ν

DOH Wellhead Protection Area
 State Cleanup Site
 303d List (by parameter)
 Temperature
 Bacteria
 Copper
 PCB
 Total Dissolved Gas

HUC 12 Boundary

Streams (Reach breaks at dots)
Lakes

Map index grid
 Skamania County boundary
 Nat'l Scenic Area Bndy
 Urban Area Bndy
 City Limits
 Extended City Jurisdiction
 State highway
 Local road
 Forest road

SKAMANIA COUNTY Department of Assessment and GIS

DISCLAIMER: This map product was prepared by Skamania County and is for information purposes only. It may not have been prepared for, or be suitable for legal, engineering, or surveying purposes. Users of this information should review or consult the primary data and information sources to ascertain the usability of the information.

SHORELINES DISCLAIMER: Shoreline jurisdiction boundaries depicted on this map are approximate. They have not been formally delineated or surveyed and are for planning purposes only. Additional site-specific evaluation may be needed to confirm or verify information shown on this map. Shoreline jurisdiction will be determined at time of project review using the best available site-specific information.