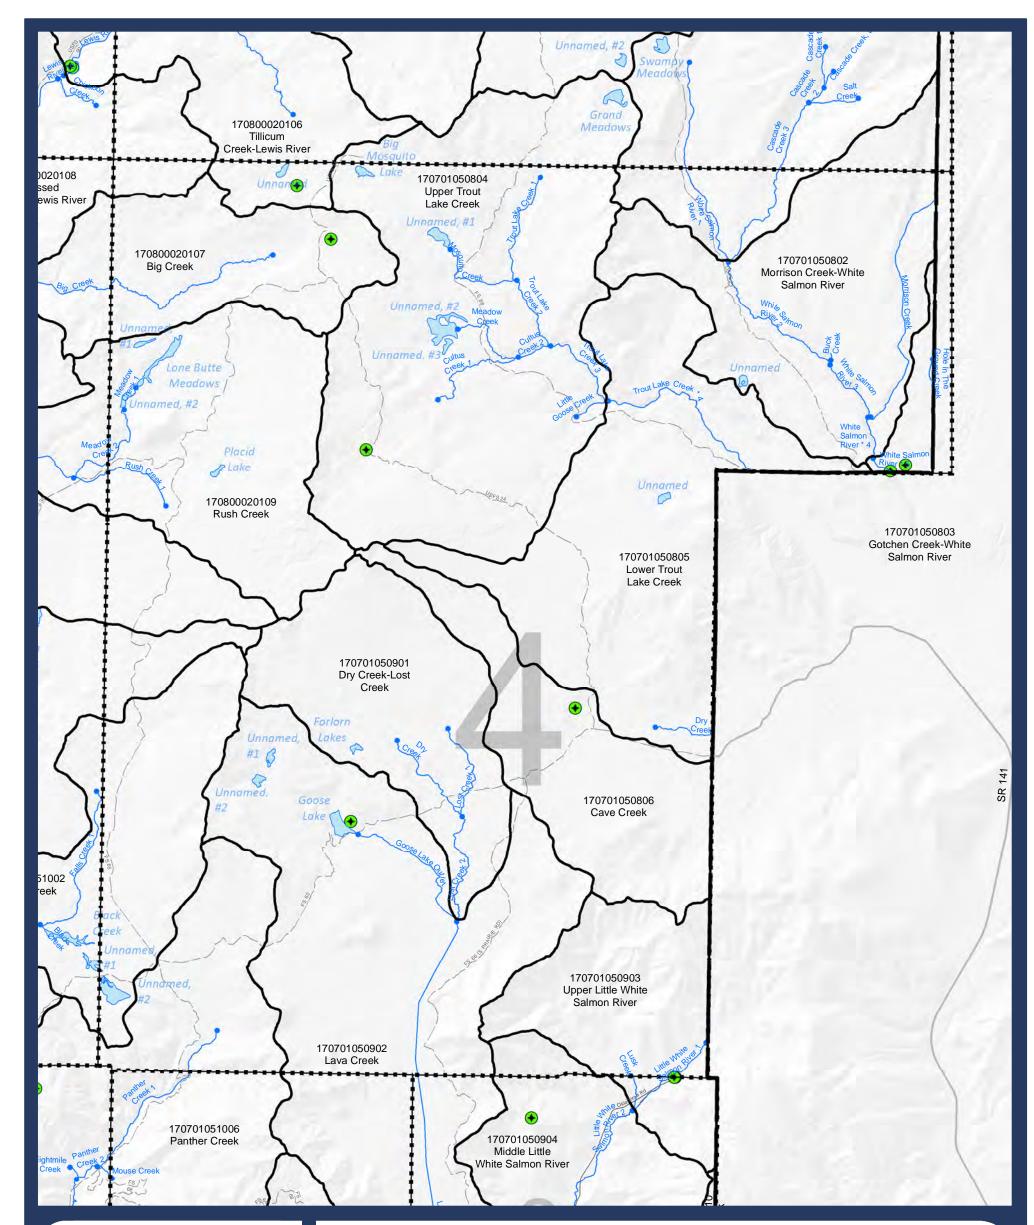

-Map 12-Water Quality: Wellhead Protection, Cleanup sites, and 303d List

DOH Wellhead Protection Area
 State Cleanup Site
 303d List (by parameter)
 Temperature
 Bacteria
 Copper
 PCB
 Total Dissolved Gas