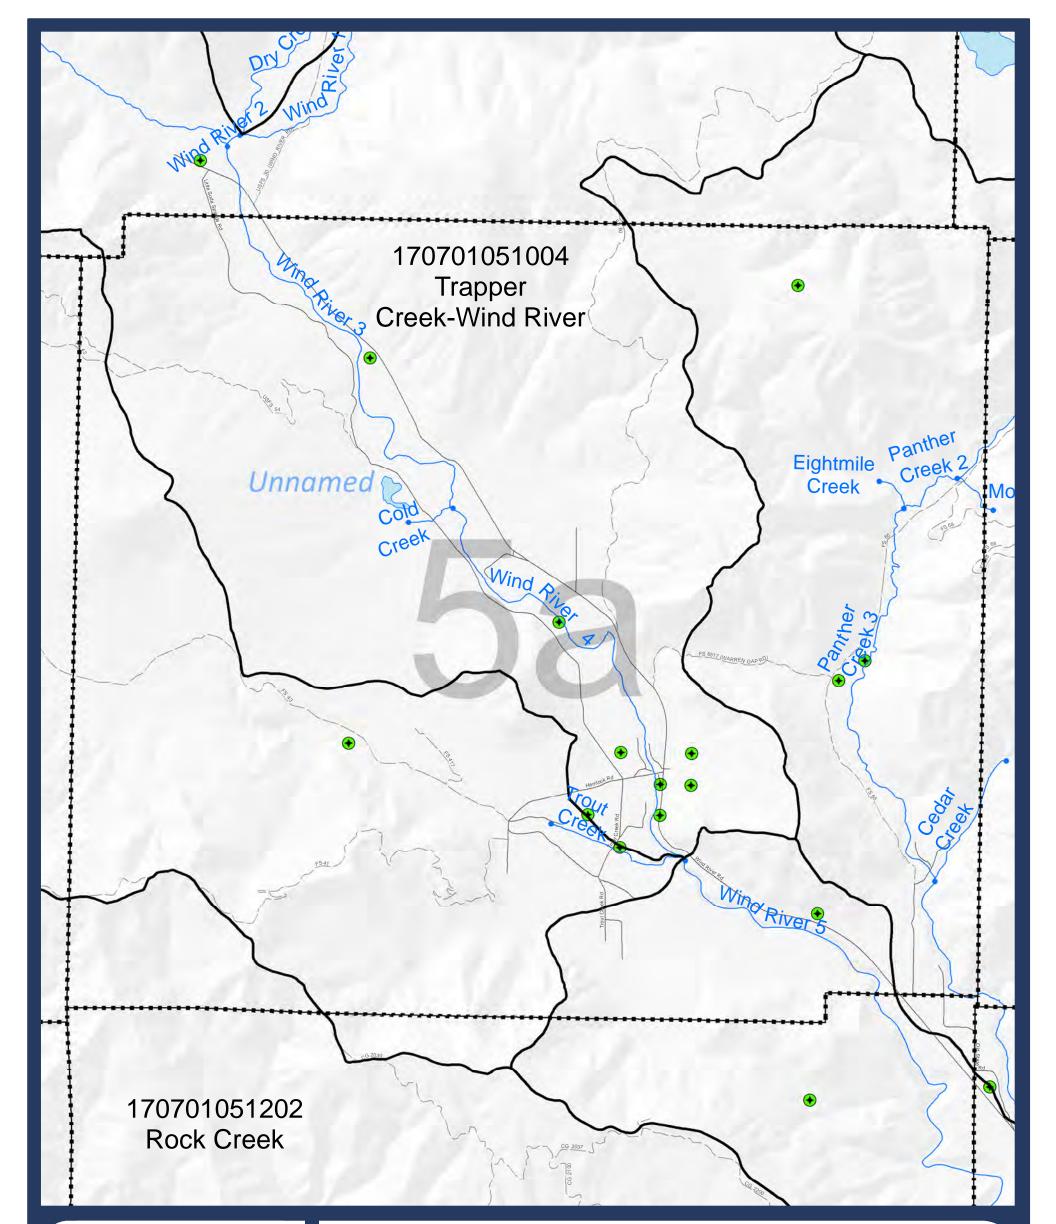

-Map 12-Water Quality: Wellhead Protection, Cleanup sites, and 303d List

DOH Wellhead Protection Area
 State Cleanup Site
 303d List (by parameter)
 Temperature
 Bacteria
 Copper
 PCB
 Total Dissolved Gas

HUC 12 Boundary

Streams (Reach breaks at dots)

Map index grid
 Skamania County boundary
 Nat'l Scenic Area Bndy
 Urban Area Bndy
 City Limits
 Extended City Jurisdiction
 State highway
 Local road
 Forest road

SKAMANIA COUNTY Department of Assessment and GIS

DISCLAIMER: This map product was prepared by Skamania County and is for information purposes only. It may not have been prepared for, or be suitable for legal, engineering, or surveying purposes. Users of this information should review or consult the primary data and information sources to ascertain the usability of the information.

SHORELINES DISCLAIMER: Shoreline jurisdiction boundaries depicted on this map are approximate. They have not been formally delineated or surveyed and are for planning purposes only. Additional site-specific evaluation may be needed to confirm or verify information shown on this map. Shoreline jurisdiction will be determined at time of project review using the best available site-specific information.

-Map 12-Water Quality: Wellhead Protection, Cleanup sites, and 303d List

Sheet 5a

Ν

DOH Wellhead Protection Area
 State Cleanup Site
 303d List (by parameter)
 Temperature
 Bacteria
 Copper
 PCB
 Total Dissolved Gas

HUC 12 Boundary

Streams (Reach breaks at dots)

Map index grid Skamania County boundary Nat'l Scenic Area Bndy Urban Area Bndy City Limits Extended City Jurisdiction State highway Local road Forest road SKAMANIA COUNTY Department of Assessment and GIS