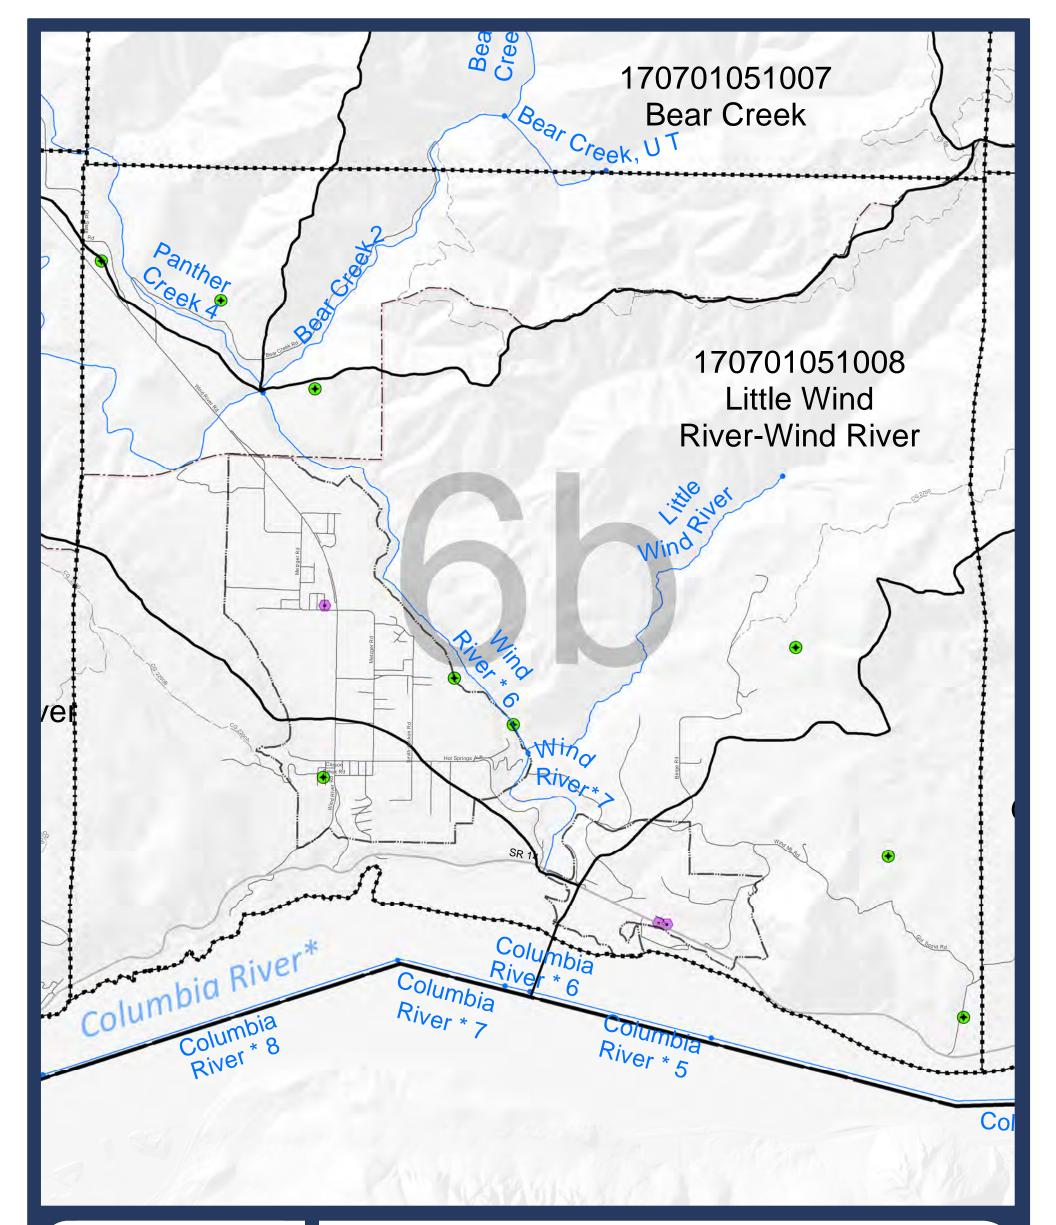

SHORELINES DISCLAIMER: Shoreline jurisdiction boundaries depicted on this map are approximate. They have not been formally delineated or surveyed and are for planning purposes only. Additional site-specific evaluation may be needed to confirm or verify information shown on this map. Shoreline jurisdiction will be determined at time of project review using the best available site-specific information.

-Map 12-Water Quality: Wellhead Protection, Cleanup sites, and 303d List

Sheet 6b

Ν

DOH Wellhead Protection Area
 State Cleanup Site
 303d List (by parameter)
 Temperature
 Bacteria
 Copper
 PCB
 Total Dissolved Gas

HUC 12 Boundary

Streams (Reach breaks at dots)

Map index grid
 Skamania County boundary
 Nat'l Scenic Area Bndy
 Urban Area Bndy
 City Limits
 Extended City Jurisdiction
 State highway
 Local road
 Forest road