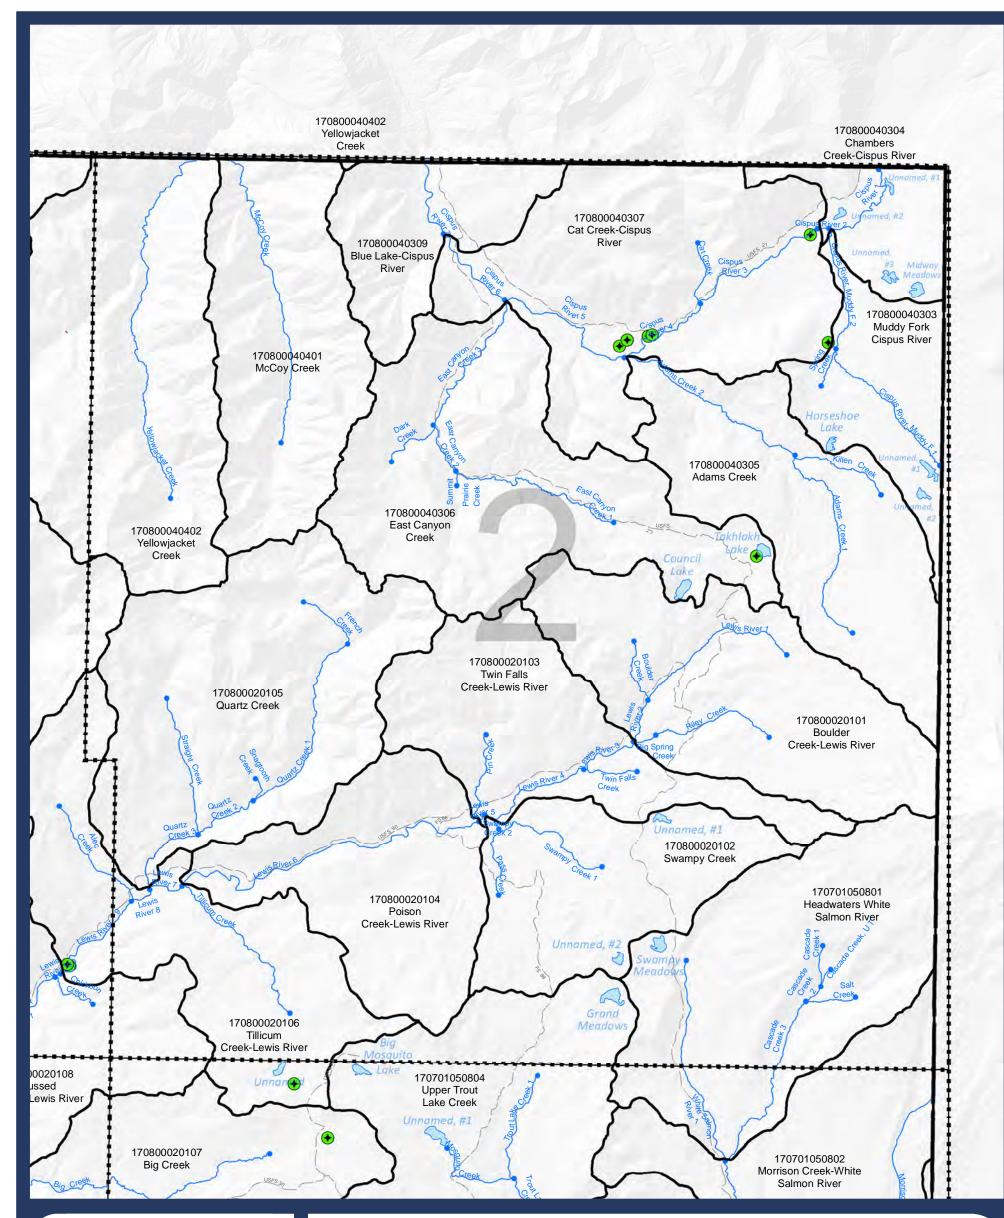

### LEGEND:

Ν

DOH Wellhead Protection Area
 State Cleanup Site
 303d List (by parameter)
 Temperature
 Bacteria
 Copper
 PCB
 Total Dissolved Gas

HUC 12 Boundary

Streams (Reach breaks at dots)
Lakes

Skamania County boundary
Natl Scenic Area Bndy
Urban Area Bndy
City Limits
Extended City Jurisdiction
State highway
Local road
— Forest road

■ ■ ■ Map index grid

and GIS

SKAMANIA COUNTY Department of Assessment

DISCLAIMER: This map product was prepared by Skamania County and is for information purposes only. It may not have been prepared for, or be suitable for legal, engineering, or surveying purposes. Users of this information should review or consult the primary data and information sources to ascertain the usability of the information.