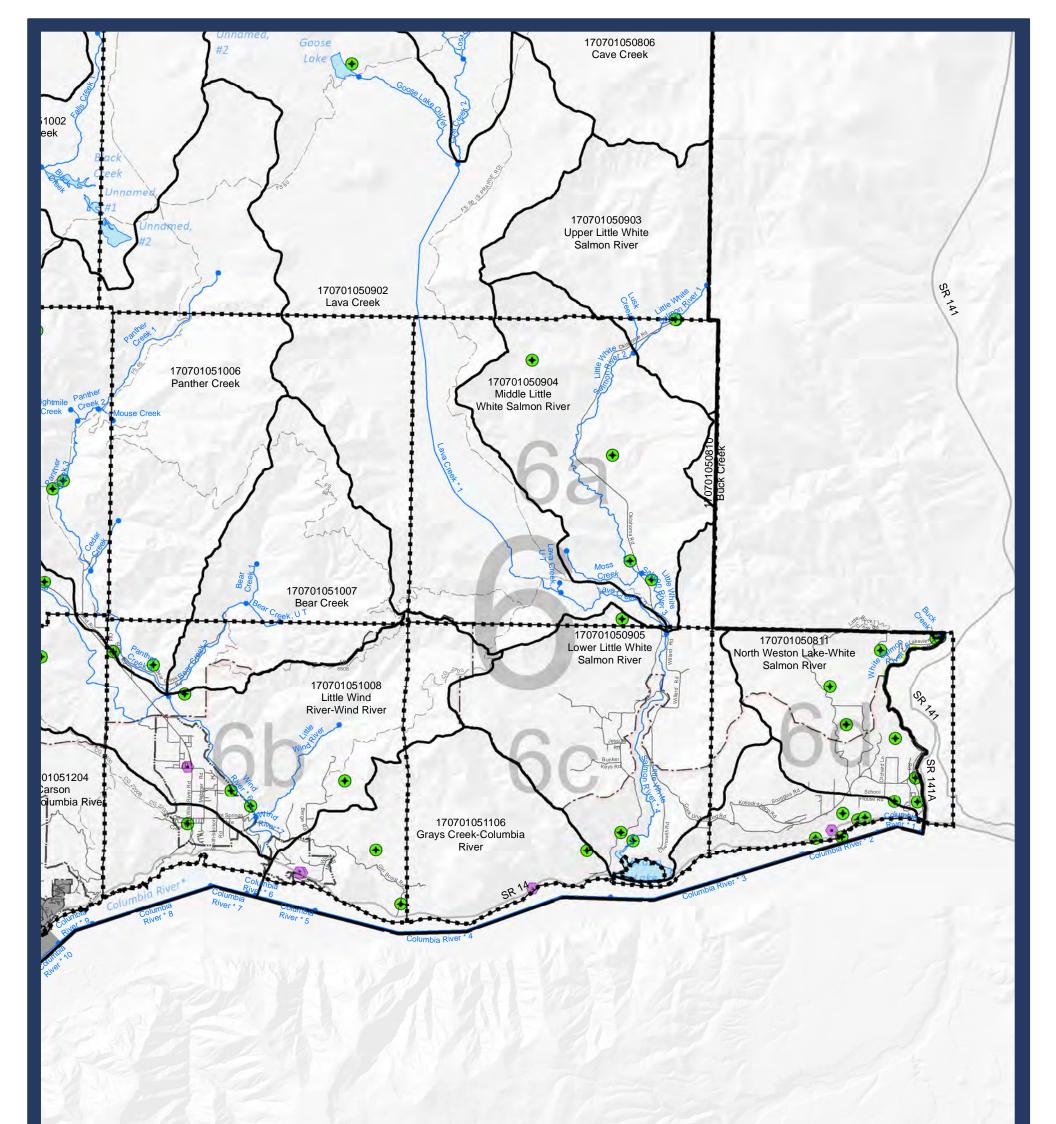

-Map 12-Water Quality: Wellhead Protection, Cleanup sites, and 303d List

Sheet 6a

Ν

DOH Wellhead Protection Area
 State Cleanup Site
 303d List (by parameter)
 Temperature
 Bacteria
 Copper
 PCB
 Total Dissolved Gas

HUC 12 Boundary

Streams (Reach breaks at dots)
Lakes

Map index grid Skamania County boundary Nat'l Scenic Area Bndy City Limits Extended City Jurisdiction State highway Local road Forest road SKAMANIA COUNTY Department of Assessment and GIS

-Map 12-Water Quality: Wellhead Protection, Cleanup sites, and 303d List

Sheet 6b

Ν

DOH Wellhead Protection Area
 State Cleanup Site
 303d List (by parameter)
 Temperature
 Bacteria
 Copper
 PCB
 Total Dissolved Gas

HUC 12 Boundary

Streams (Reach breaks at dots)

Map index grid
 Skamania County boundary
 Nat'l Scenic Area Bndy
 Urban Area Bndy
 City Limits
 Extended City Jurisdiction
 State highway
 Local road
 Forest road

-Map 12-Water Quality: Wellhead Protection, Cleanup sites, and 303d List

Sheet 6c

Ν

DOH Wellhead Protection Area
 State Cleanup Site
 303d List (by parameter)
 Temperature
 Bacteria
 Copper
 PCB
 Total Dissolved Gas

HUC 12 Boundary

Streams (Reach breaks at dots)
Lakes

Map index grid
 Skamania County boundary
 Nat'l Scenic Area Bndy
 Urban Area Bndy
 City Limits
 Extended City Jurisdiction
 State highway
 Local road
 Forest road

-Map 12-Water Quality: Wellhead Protection, Cleanup sites, and 303d List

Sheet 6d