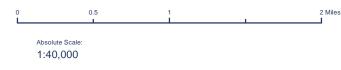

-Map 12-Water Quality: Wellhead Protection, Cleanup sites, and 303d List

Sheet 6c

Ν

DOH Wellhead Protection Area
 State Cleanup Site
 303d List (by parameter)
 Temperature
 Bacteria
 Copper
 PCB
 Total Dissolved Gas

HUC 12 Boundary

Streams (Reach breaks at dots)
Lakes

Map index grid
 Skamania County boundary
 Nat'l Scenic Area Bndy
 Urban Area Bndy
 City Limits
 Extended City Jurisdiction
 State highway
 Local road
 Forest road

SKAMANIA COUNTY Department of Assessment and GIS

2 Miles

DISCLAIMER: This map product was prepared by Skamania County and is for information purposes only. It may not have been prepared for, or be suitable for legal, engineering, or surveying purposes. Users of this information should review or consult the primary data and information sources to ascertain the usability of the information.