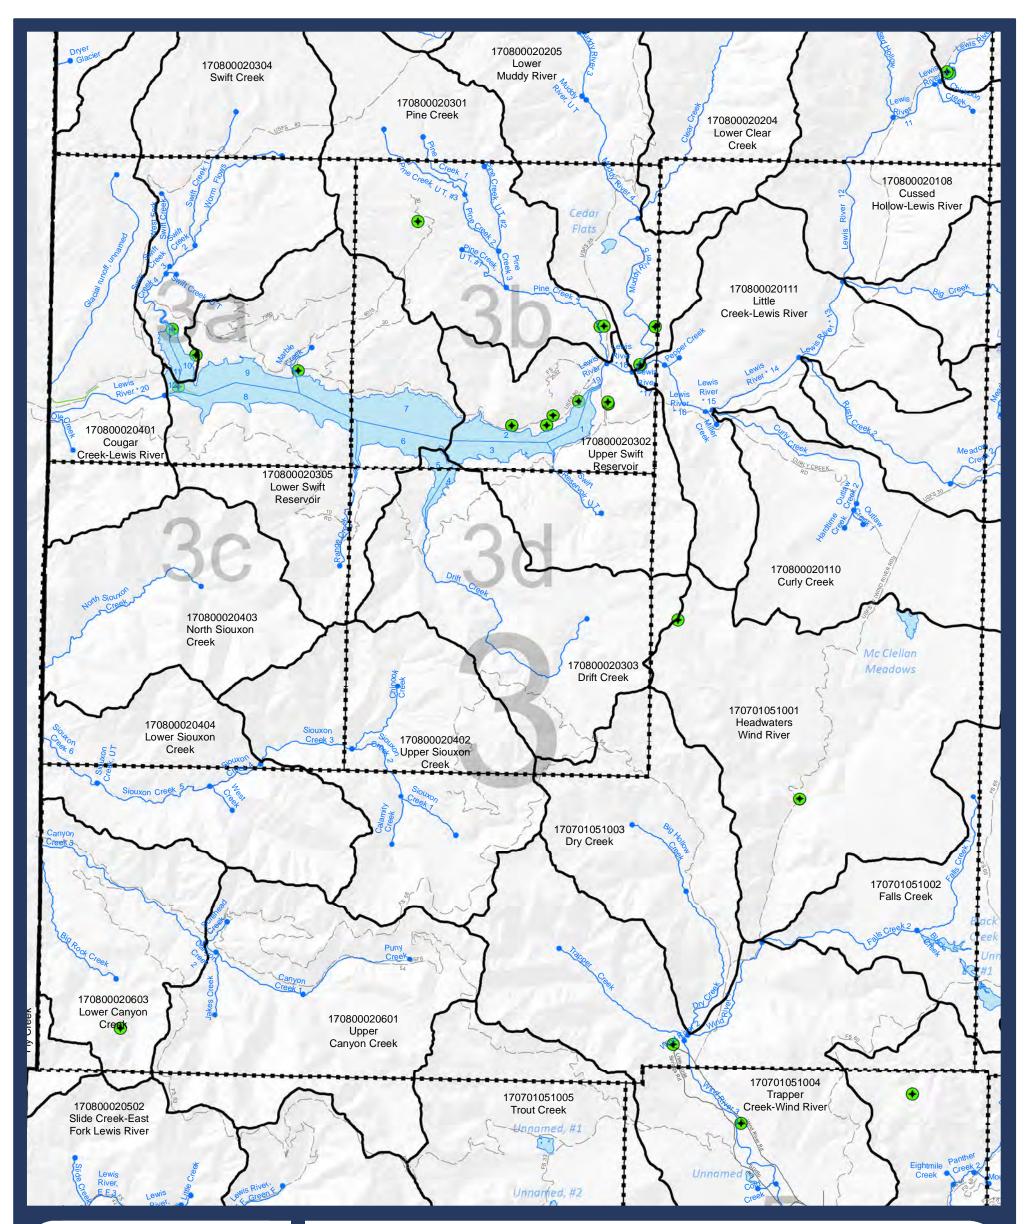

-Map 12-Water Quality: Wellhead Protection, Cleanup sites, and 303d List

Sheet 3b

Ν

DOH Wellhead Protection Area State Cleanup Site 303d List (by parameter) Temperature Bacteria Copper PCB Total Dissolved Gas

HUC 12 Boundary

Streams (Reach breaks at dots) 5 Lakes

■-■-■ Map index grid Skamania County boundary Nat'l Scenic Area Bndy Urban Area Bndy City Limits Extended City Jurisdiction ------ State highway Local road

-- Forest road

**SKAMANIA COUNTY** Department of Assessment and GIS

DISCLAIMER: This map product was prepared by Skamania County and is for information purposes only. It may not have been prepared for, or be suitable for legal, engineering, or surveying purposes. Users of this information should review or consult the primary data and information sources to ascertain the usability of the information.

-Map 12-Water Quality: Wellhead Protection, Cleanup sites, and 303d List

Sheet 3c

Updated: 03/10/2016 by R. Hollatz Data Sources: USGS, Col. River Gorge Commission, Skamania County GIS, WA Dept of Ecology, WA DOH