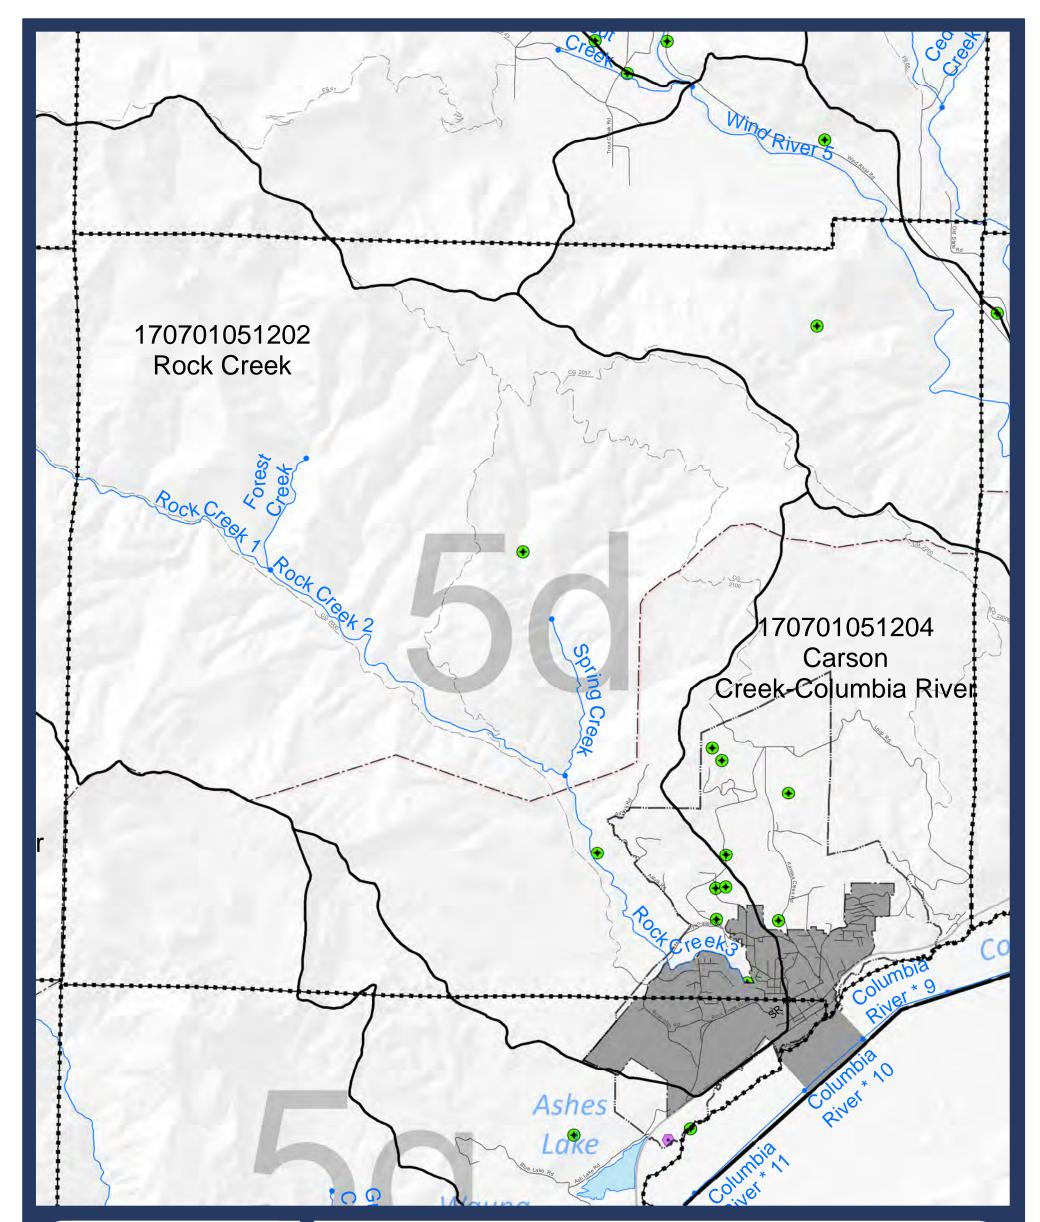

-Map 12-Water Quality: Wellhead Protection, Cleanup sites, and 303d List

Sheet 5d

DOH Wellhead Protection Area
 State Cleanup Site
 303d List (by parameter)
 Temperature
 Bacteria
 Copper
 PCB
 Total Dissolved Gas

HUC 12 Boundary

Streams (Reach breaks at dots)

Map index grid
 Skamania County boundary
 Nat'l Scenic Area Bndy
 Urban Area Bndy
 City Limits
 Extended City Jurisdiction
 State highway
 Local road
 Forest road