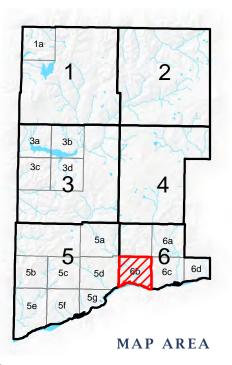

### Map 12: Water Quality

# Wellhead Protection, Cleanup Sites, and 303d List

### LEGEND:

Ν

DOH Wellhead Protection Area
 State Cleanup Site
 303d List (by parameter)
 Temperature
 Bacteria
 Copper
 PCB
 Total Dissolved Gas

HUC 12 Boundary

Streams (Reach breaks at dots)
Lakes

Skamania County boundary
Natl Scenic Area Bndy
Urban Area Bndy
City Limits
Extended City Jurisdiction
State highway
Local road
— Forest road

■ ■ ■ Map index grid

and GIS

SKAMANIA COUNTY Department of Assessment

DISCLAIMER: This map product was prepared by Skamania County and is for information purposes only. It may not have been prepared for, or be suitable for legal, engineering, or surveying purposes. Users of this information should review or consult the primary data and information sources to ascertain the usability of the information.