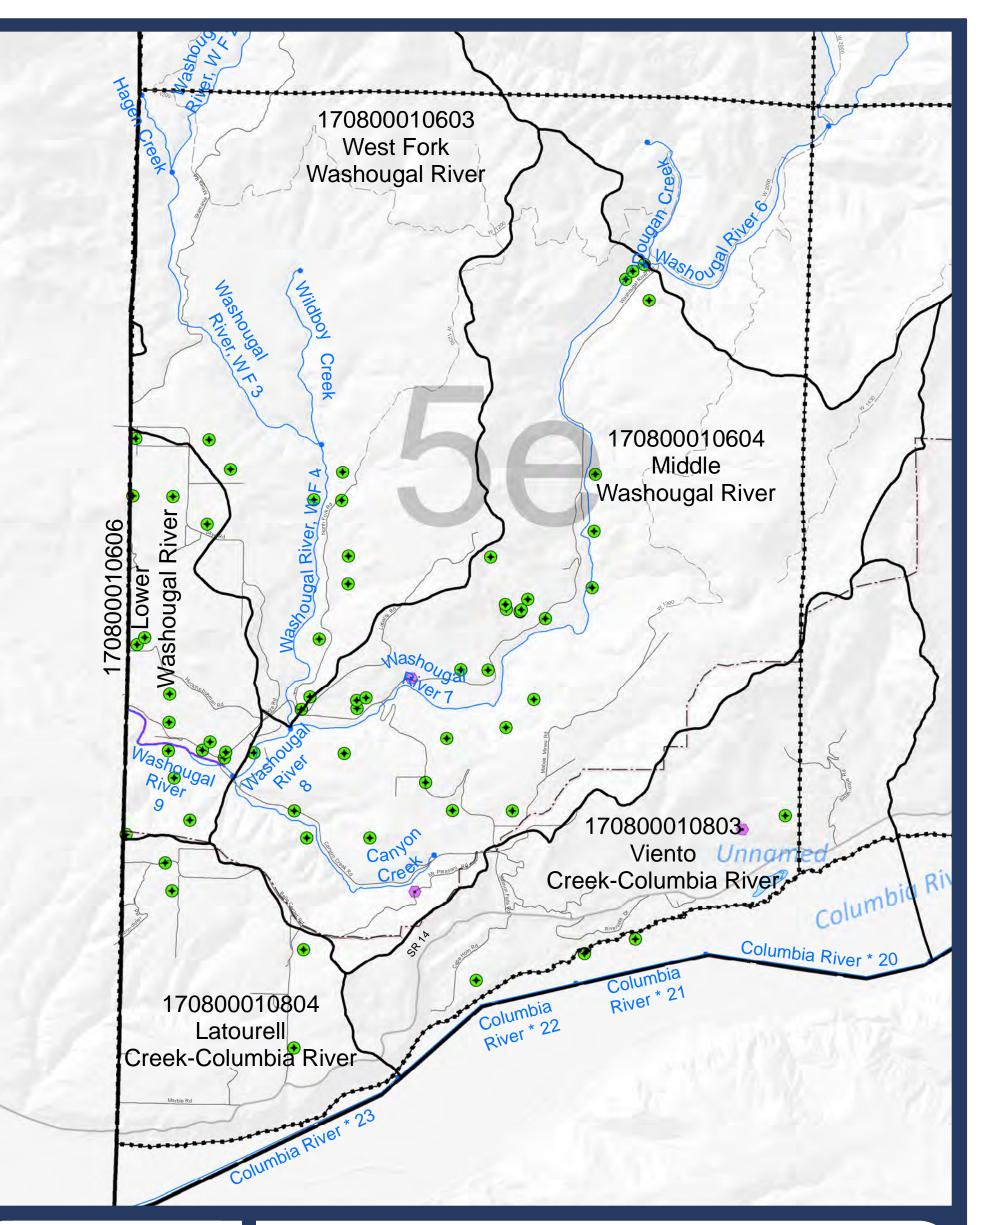

-Map 12-Water Quality: Wellhead Protection, Cleanup sites, and 303d List

Sheet 5e

Ν

DOH Wellhead Protection Area
 State Cleanup Site
 303d List (by parameter)
 Temperature
 Bacteria
 Copper
 PCB
 Total Dissolved Gas

HUC 12 Boundary

Streams (Reach breaks at dots)
Lakes

Map index grid
 Skamania County boundary
 Nat'l Scenic Area Bndy
 Urban Area Bndy
 City Limits
 Extended City Jurisdiction
 State highway
 Local road
 Forest road

SKAMANIA COUNTY Department of Assessment and GIS

DISCLAIMER: This map product was prepared by Skamania County and is for information purposes only. It may not have been prepared for, or be suitable for legal, engineering, or surveying purposes. Users of this information should review or consult the primary data and information sources to ascertain the usability of the information.