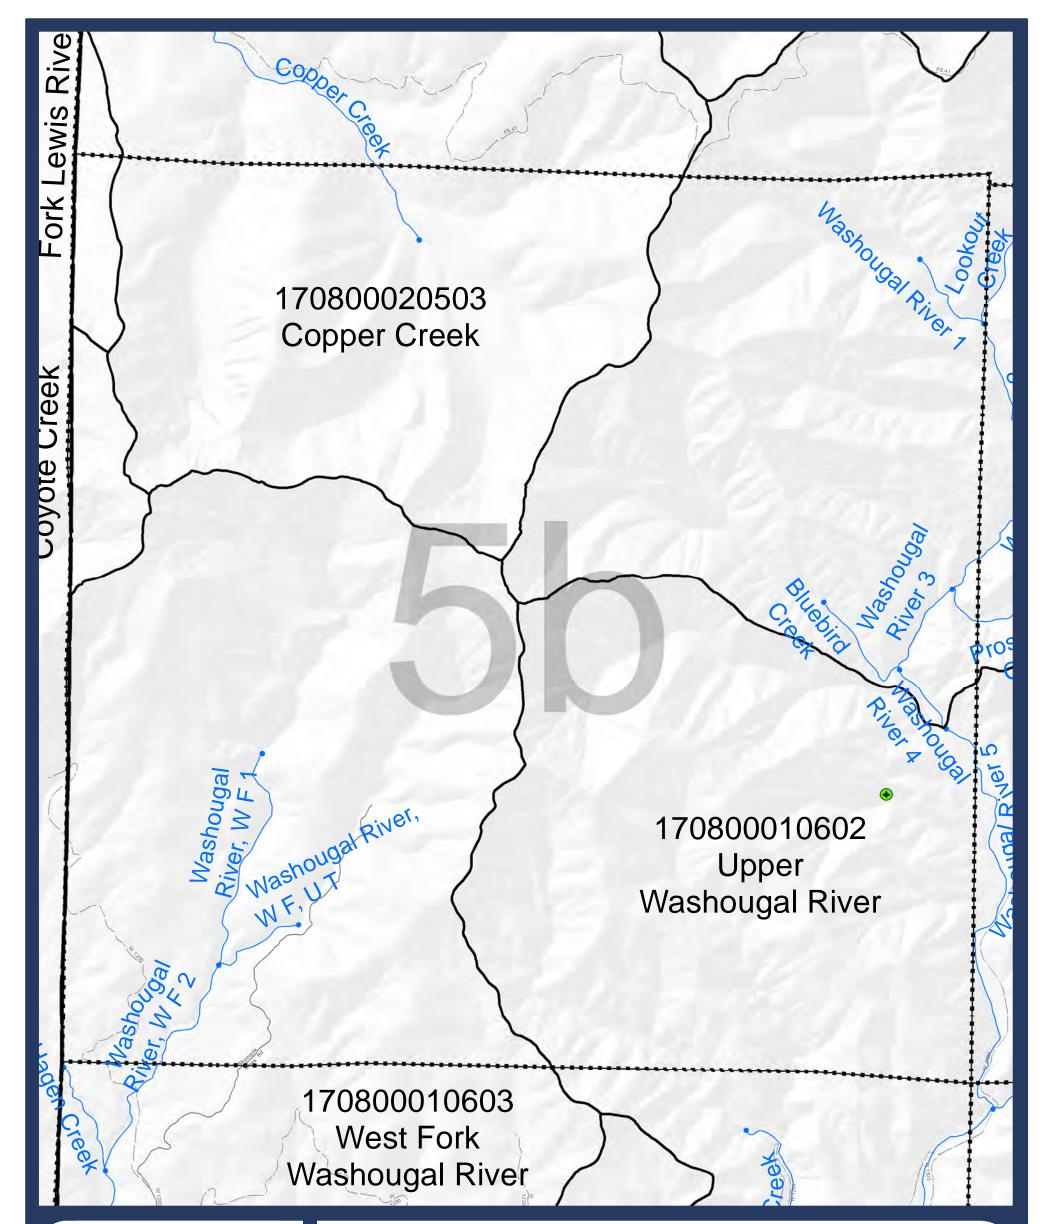

-Map 12-Water Quality: Wellhead Protection, Cleanup sites, and 303d List

Sheet 5b

Ν

DOH Wellhead Protection Area
 State Cleanup Site
 303d List (by parameter)
 Temperature
 Bacteria
 Copper
 PCB
 Total Dissolved Gas