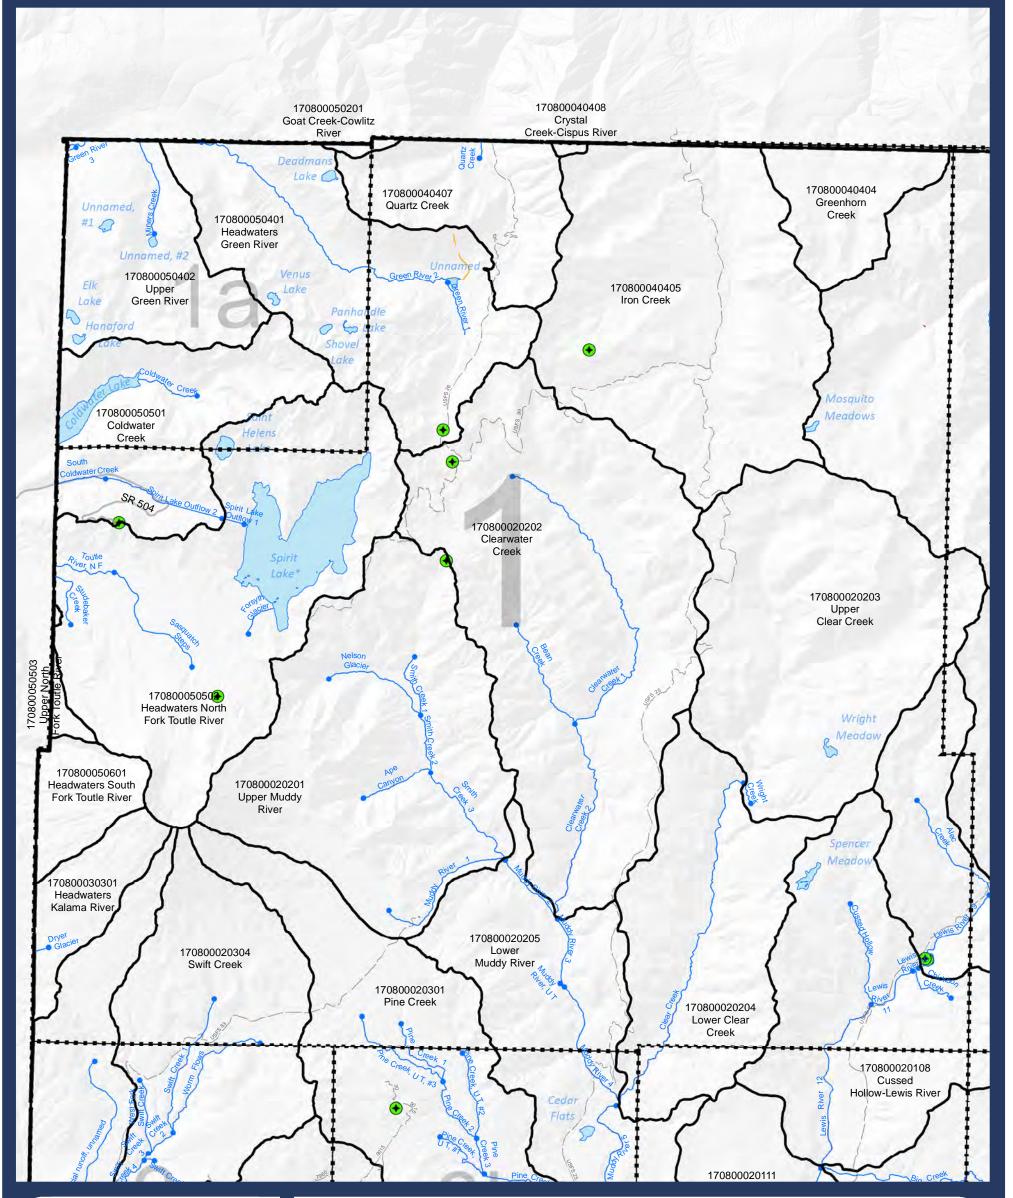

## 0 0.5 1 2 Miles

1:120,000

### LEGEND:

Ν

DOH Wellhead Protection Area
 State Cleanup Site
 303d List (by parameter)
 Temperature
 Bacteria
 Copper
 PCB
 Total Dissolved Gas

HUC 12 Boundary

Streams (Reach breaks at dots)
Lakes

Skamania County boundary
Natl Scenic Area Bndy
Urban Area Bndy
City Limits
Extended City Jurisdiction
State highway
Local road
— Forest road

■ ■ ■ Map index grid

and GIS

SKAMANIA COUNTY Department of Assessment

DISCLAIMER: This map product was prepared by Skamania County and is for information purposes only. It may not have been prepared for, or be suitable for legal, engineering, or surveying purposes. Users of this information should review or consult the primary data and information sources to ascertain the usability of the information.

-Map 12-Water Quality: Wellhead Protection, Cleanup sites, and 303d List

Sheet 1a

Updated: 03/10/2016 by R. Hollatz Data Sources: USGS, Col. River Gorge Commission, Skamania County GIS, WA Dept of Ecology, WA DOH